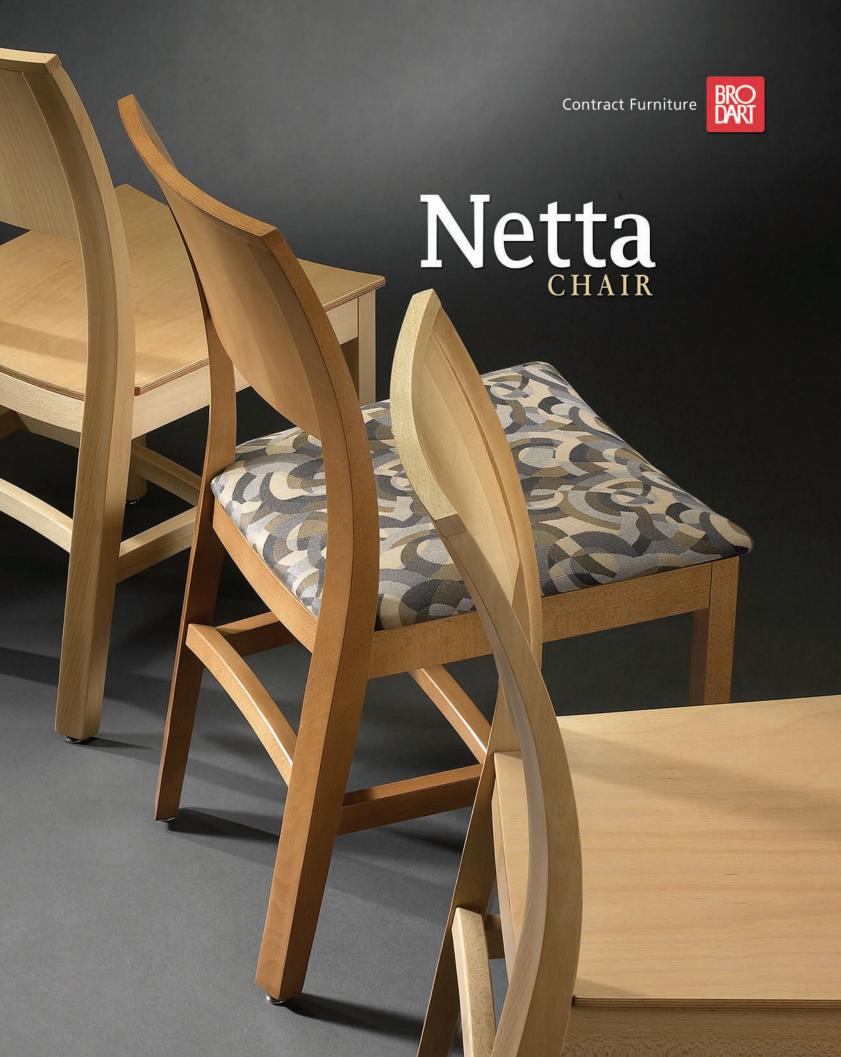

## A study in comfort.

Designed to fit the subtle contours of the human form, Brodar'ts **Netta Chair** is an exercise in expression and a study in comfort. A high, gently arched back provides enough support for even the longest work sessions, and a heavy-duty chair foundation means top quality performance year after year. Plus, with limitless upholstery options, Netta seating is guaranteed to deliver a style matched only by its durability.

Simplistic in design and versatile in approach, the Netta Chair will coordinate with any number of Brodart furniture collections. For more details on product options, call **888-521-1884** or visit **www.brodartfurniture.com**.