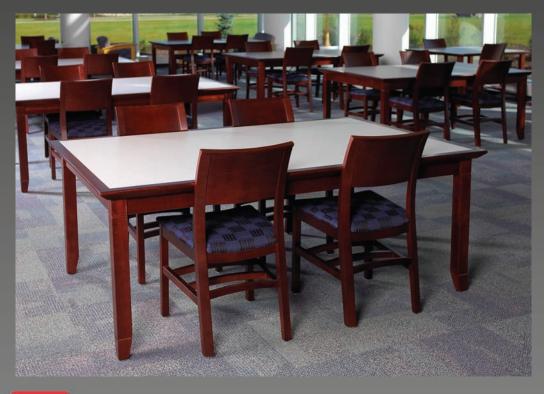

## A study in comfort.

Designed to fit the subtle contours of the human form, Brodar'ts **Netta Chair** is an exercise in expression and a study in comfort. A high, gently arched back provides enough support for even the longest work sessions, and a heavy-duty chair foundation means top quality performance year after year. Plus, with limitless upholstery options, Netta seating is guaranteed to deliver a style matched only by its durability.

Simplistic in design and versatile in approach, the Netta Chair will coordinate with any number of Brodart furniture collections. For more details on product options, call **888-521-1884** or visit **www.brodartfurniture.com**.



Netta chairs with Chancellor table custom stain and COM fabric.