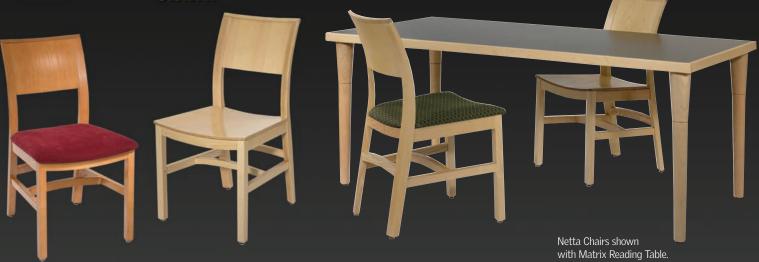

Simplistic in design and versatile in approach, the Netta Chair will coordinate with any number of Brodart furniture collections. For more details on product options, call **888-521-1884** or visit **www.brodartfurniture.com**.