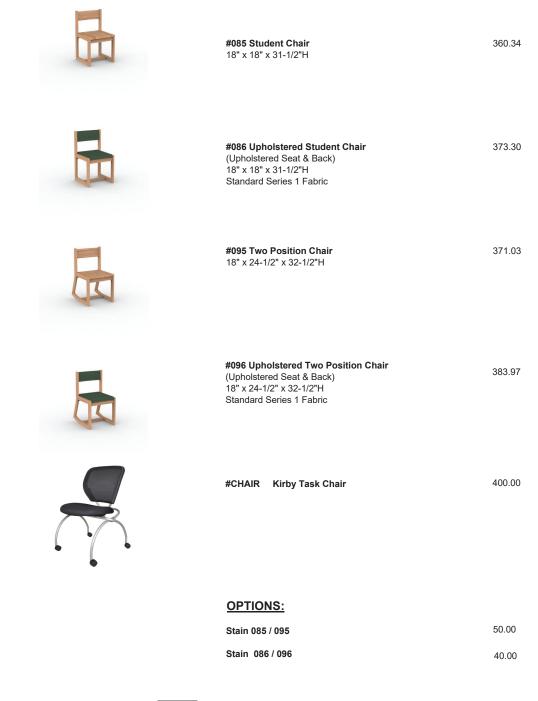

| Modifications available with quoted pricing  |                                      |                                  |                |
| OPTIONS:                                                                                                                       |                                              |                                      |                                  |                |
| 3/4" Oak MDF Back - M<br>3/4" Oak MDF Back - M<br>Solid Oak Drawer Front<br>Solid Oak Drawer Front<br>Staining 214, 215, 216 w | odel 217<br>ts - Model 214<br>ts - Model 215 | 52.00<br>30.00<br>included<br>150.00 | 52.00<br>30.00<br>40.00<br>50.00 | 40.00<br>50.00 |





## **Classic 200 Series Chairs**

\* Chairs are constructed from Solid Red Oak





## **Classic 200 Series Tables**

\* Standard table tops are 1-1/4" Plastic laminate. Round tops have a T-Mould edge and square tops have a PVC edge. Legs and aprons are solid red oak.

| ĪŢŢ | #130-30RD | 30" dia   | 506.93 |
|-----|-----------|-----------|--------|
|     | #130-36RD | 36" dia   | 558.72 |
|     | #130-42RD | 42" dia   | 668.03 |
|     | #130-48RD | 48"dia    | 777.73 |
|     | #130-2448 | 24" x 48" | 501.39 |
|     | #130-3060 | 30" x 60" | 579.53 |
|     | #130-3072 | 30" x 72" | 622.24 |
|     | #130-3648 | 36" x 48" | 588.68 |
|     | #130-3660 | 36" x 60" | 671.08 |
|     | #130-3672 | 36" x 72" | 774.82 |
|     | #130-3030 | 30" x 30" | 442.20 |
|     | #130-3636 | 36 "x 36" | 542.90 |
|     | #130-4242 | 42" x 42" | 712.68 |

## **Floor Bookcases**





| #225-