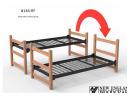

### **Classic 200 Series Bunkbeds and Loft Beds**

\* Bed Ends are constructed from Solid Red Oak

| <b>#159 Bunk Bed (bolt-on springs)</b><br>83-1/4" x 37" x 62"H<br>Post: 1-3/4" x 2-1/2"                                    | 1132.73                                      |
|----------------------------------------------------------------------------------------------------------------------------|----------------------------------------------|
| <b>#570 Bunk Bed (E-Z Lock Spring)</b><br>85" x 38" x 72"H<br>Post: 1-3/4" x 2-1/2"                                        | 1335.69                                      |
| <b>#570 Loft Unit (E-Z Lock Spring)</b><br>(1 Spring, 2 Stabilizer Rails)<br>85" x 38" x 72"H<br>Post: 1-3/4" x 2-1/2"     | 1212.87                                      |
| <b>#580 Bunk Bed (E-Z Lock Spring)</b><br>85" x 38-5/8" x 72"H<br>Post: 2-1/2" x 2-1/2"                                    | 1428.50                                      |
| <b>#580 Loft Unit (E-Z Lock Spring)</b><br>(1 Spring, 2 Stabilizer Rails)<br>85" x 38-5/8" x 72"H<br>Post: 2-1/2" x 2-1/2" | 1305.68                                      |
| OPTIONS:<br>Ladder for 570 & 580 Bed (63-1/2"H)<br>Guard Rail for 570 & 580 Bed (55" LG)                                   | 250.00<br>200.00                             |
| Stain 159 Bed (4 ends)<br>Stain 570 & 580 Bed (4 ends)<br>Stain ladder<br>Stain Guard Rail<br>36 x 80" Mattress #MAT36X80S | 100.00<br>100.00<br>50.00<br>50.00<br>630.10 |