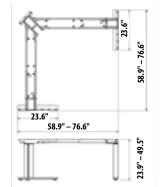

#### 5 Years

Table bases, tapered table legs, anti-fatigue mats, operational parts, controls, electrical, lighting (except light ballasts, bulbs and power supply), special or custom product, height adjustable worksurface support gas lift

3 Years

Electric height adjustable bases (including motor), fabric