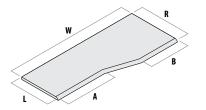

#### WORKSURFACES

| WORKSURFACES                                                                                                                                                                                                                                                                                                                                            | 66                                                                                                                                        |
|---------------------------------------------------------------------------------------------------------------------------------------------------------------------------------------------------------------------------------------------------------------------------------------------------------------------------------------------------------|-------------------------------------------------------------------------------------------------------------------------------------------|
| Features                                                                                                                                                                                                                                                                                                                                                | 66                                                                                                                                        |
| Wiring & Cabling                                                                                                                                                                                                                                                                                                                                        | 66                                                                                                                                        |
| Edge Detail                                                                                                                                                                                                                                                                                                                                             |                                                                                                                                           |
| Surface Materials                                                                                                                                                                                                                                                                                                                                       | 66                                                                                                                                        |
| General Info                                                                                                                                                                                                                                                                                                                                            |                                                                                                                                           |
| Support Information                                                                                                                                                                                                                                                                                                                                     |                                                                                                                                           |
| Grain Direction                                                                                                                                                                                                                                                                                                                                         |                                                                                                                                           |
| Straights                                                                                                                                                                                                                                                                                                                                               |                                                                                                                                           |
| Corners                                                                                                                                                                                                                                                                                                                                                 |                                                                                                                                           |
| Split Corner                                                                                                                                                                                                                                                                                                                                            |                                                                                                                                           |
| Extended Corners<br>Corner Peninsulas                                                                                                                                                                                                                                                                                                                   |                                                                                                                                           |
| Peninsulas                                                                                                                                                                                                                                                                                                                                              |                                                                                                                                           |
| Half Round & Linking                                                                                                                                                                                                                                                                                                                                    |                                                                                                                                           |
| Blended Double Corner                                                                                                                                                                                                                                                                                                                                   |                                                                                                                                           |
| 135° Curved Corner                                                                                                                                                                                                                                                                                                                                      |                                                                                                                                           |
| Supports 8                                                                                                                                                                                                                                                                                                                                              |                                                                                                                                           |
| Personal Drawer                                                                                                                                                                                                                                                                                                                                         | 81                                                                                                                                        |
| Panel Supported Height Adjustable                                                                                                                                                                                                                                                                                                                       |                                                                                                                                           |
| Electric Height Adjustable Base                                                                                                                                                                                                                                                                                                                         |                                                                                                                                           |
| 120° Planning                                                                                                                                                                                                                                                                                                                                           |                                                                                                                                           |
| 120°                                                                                                                                                                                                                                                                                                                                                    |                                                                                                                                           |
| Transition Tops                                                                                                                                                                                                                                                                                                                                         | 88                                                                                                                                        |
|                                                                                                                                                                                                                                                                                                                                                         |                                                                                                                                           |
| CASCADE WORKSURFACES                                                                                                                                                                                                                                                                                                                                    |                                                                                                                                           |
| Cascade Edge<br>Straights                                                                                                                                                                                                                                                                                                                               |                                                                                                                                           |
|                                                                                                                                                                                                                                                                                                                                                         | 00                                                                                                                                        |
|                                                                                                                                                                                                                                                                                                                                                         |                                                                                                                                           |
| Corners & Extended Corners                                                                                                                                                                                                                                                                                                                              | 91                                                                                                                                        |
| Corners & Extended Corners<br>Corner Peninsulas                                                                                                                                                                                                                                                                                                         | 91<br>92                                                                                                                                  |
| Corners & Extended Corners<br>Corner Peninsulas<br>Waves                                                                                                                                                                                                                                                                                                | 91<br>92<br>93                                                                                                                            |
| Corners & Extended Corners<br>Corner Peninsulas<br>Waves<br>Rounds                                                                                                                                                                                                                                                                                      | 91<br>92<br>93<br>93                                                                                                                      |
| Corners & Extended Corners<br>Corner Peninsulas<br>Waves                                                                                                                                                                                                                                                                                                | 91<br>92<br>93<br>94<br>95                                                                                                                |
| Corners & Extended Corners<br>Corner Peninsulas<br>Waves<br>Rounds<br>Accessories<br>Personal Drawer                                                                                                                                                                                                                                                    | 91<br>92<br>93<br>94<br>95<br>95                                                                                                          |
| Corners & Extended Corners<br>Corner Peninsulas<br>Waves<br>Rounds.<br>Accessories<br>Personal Drawer<br>COUNTER CAPS                                                                                                                                                                                                                                   | 91<br>92<br>93<br>94<br>95<br>95<br>95<br><b>95</b>                                                                                       |
| Corners & Extended Corners<br>Corner Peninsulas<br>Waves<br>Rounds.<br>Accessories<br>Personal Drawer<br>COUNTER CAPS<br>Straights                                                                                                                                                                                                                      | 91<br>92<br>93<br>94<br>95<br>95<br>95<br><b>95</b><br>95<br>95                                                                           |
| Corners & Extended Corners<br>Corner Peninsulas<br>Waves<br>Rounds.<br>Accessories<br>Personal Drawer<br>COUNTER CAPS<br>Straights<br>Corners                                                                                                                                                                                                           | 91<br>92<br>93<br>94<br>95<br>95<br><b>95</b><br><b>96</b><br>96<br>97                                                                    |
| Corners & Extended Corners<br>Corner Peninsulas<br>Waves<br>Rounds.<br>Accessories<br>Personal Drawer<br>COUNTER CAPS<br>Straights<br>Corners                                                                                                                                                                                                           | 91<br>92<br>93<br>94<br>95<br>95<br>95<br><b>96</b><br>96<br>97                                                                           |
| Corners & Extended Corners<br>Corner Peninsulas<br>Waves<br>Rounds<br>Accessories<br>Personal Drawer<br>COUNTER CAPS<br>Straights<br>Corners<br>PANEL SUPPORTED STORAGE                                                                                                                                                                                 | 91<br>92<br>93<br>94<br>95<br>95<br>95<br><b>96</b><br>97<br><b>98</b>                                                                    |
| Corners & Extended Corners<br>Corner Peninsulas<br>Waves<br>Rounds<br>Accessories<br>Personal Drawer<br>COUNTER CAPS<br>Straights<br>Corners<br>PANEL SUPPORTED STORAGE<br>Shelves                                                                                                                                                                      | 91<br>92<br>93<br>94<br>95<br>95<br>95<br>96<br>96<br>97<br>97<br><b>98</b>                                                               |
| Corners & Extended Corners<br>Corner Peninsulas<br>Waves<br>Rounds.<br>Accessories<br>Personal Drawer.<br>COUNTER CAPS<br>Straights<br>Corners<br>PANEL SUPPORTED STORAGE<br>Shelves.<br>Overheads                                                                                                                                                      | 91<br>92<br>93<br>94<br>95<br>95<br><b>96</b><br>96<br>97<br><b>96</b><br>97<br><b>98</b><br>98<br>99                                     |
| Corners & Extended Corners<br>Corner Peninsulas<br>Waves<br>Rounds<br>Accessories<br>Personal Drawer<br>COUNTER CAPS<br>Straights<br>Corners<br>PANEL SUPPORTED STORAGE<br>Shelves<br>Overheads<br>Tackboards                                                                                                                                           |                                                                                                                                           |
| Corners & Extended Corners<br>Corner Peninsulas<br>Waves<br>Rounds<br>Accessories<br>Personal Drawer<br>COUNTER CAPS<br>Straights<br>Corners<br>PANEL SUPPORTED STORAGE<br>Shelves<br>Overheads<br>Tackboards<br>Wall Mounted Channel                                                                                                                   | 91<br>92<br>93<br>94<br>95<br>95<br>96<br>96<br>97<br>98<br>98<br>98<br>99<br>100<br>102                                                  |
| Corners & Extended Corners<br>Corner Peninsulas<br>Waves<br>Rounds<br>Accessories<br>Personal Drawer<br>COUNTER CAPS<br>Straights<br>Corners<br>PANEL SUPPORTED STORAGE<br>Shelves<br>Overheads<br>Tackboards<br>Wall Mounted Channel<br>Task Lights                                                                                                    | 91<br>92<br>93<br>94<br>95<br>95<br>96<br>97<br>98<br>98<br>98<br>99<br>100<br>102<br>103                                                 |
| Corners & Extended Corners<br>Corner Peninsulas<br>Waves<br>Rounds<br>Accessories<br>Personal Drawer<br>COUNTER CAPS<br>Straights<br>Corners<br>PANEL SUPPORTED STORAGE<br>Shelves<br>Overheads<br>Tackboards<br>Wall Mounted Channel<br>Task Lights                                                                                                    |                                                                                                                                           |
| Corners & Extended Corners<br>Corner Peninsulas<br>Waves<br>Rounds.<br>Accessories.<br>Personal Drawer.<br>COUNTER CAPS<br>Straights<br>Corners<br>PANEL SUPPORTED STORAGE<br>Shelves.<br>Overheads<br>Tackboards<br>Wall Mounted Channel<br>Task Lights<br>TABLES                                                                                      |                                                                                                                                           |
| Corners & Extended Corners<br>Corner Peninsulas<br>Waves<br>Rounds.<br>Accessories<br>Personal Drawer.<br>COUNTER CAPS<br>Straights<br>Corners<br>PANEL SUPPORTED STORAGE<br>Shelves<br>Overheads<br>Tackboards<br>Wall Mounted Channel<br>Task Lights<br>Features.                                                                                     |                                                                                                                                           |
| Corners & Extended Corners<br>Corner Peninsulas<br>Waves<br>Rounds<br>Accessories<br>Personal Drawer<br>COUNTER CAPS<br>Straights<br>Corners<br>PANEL SUPPORTED STORAGE<br>Shelves<br>Overheads<br>Tackboards<br>Wall Mounted Channel<br>Task Lights<br>TABLES<br>Features<br>Construction                                                              |                                                                                                                                           |
| Corners & Extended Corners<br>Corner Peninsulas<br>Waves<br>Rounds<br>Accessories<br>Personal Drawer<br>COUNTER CAPS<br>Straights<br>Corners<br>PANEL SUPPORTED STORAGE<br>Shelves<br>Overheads<br>Tackboards<br>Wall Mounted Channel<br>Task Lights<br>TABLES<br>Features<br>Construction<br>Surface Materials                                         |                                                                                                                                           |
| Corners & Extended Corners<br>Corner Peninsulas<br>Waves<br>Rounds<br>Accessories<br>Personal Drawer<br>COUNTER CAPS<br>Straights<br>Corners<br>PANEL SUPPORTED STORAGE<br>Shelves<br>Overheads<br>Tackboards<br>Wall Mounted Channel<br>Task Lights<br>TABLES<br>Features<br>Construction<br>Surface Materials<br>Round & Squares                      | 91<br>92<br>93<br>94<br>95<br>95<br>96<br>96<br>97<br>96<br>97<br>98<br>98<br>99<br>100<br>102<br>103<br>104<br>104<br>104<br>104<br>104  |
| Corners & Extended Corners<br>Corner Peninsulas<br>Waves<br>Rounds<br>Accessories<br>Personal Drawer<br>COUNTER CAPS<br>Straights<br>Corners<br>PANEL SUPPORTED STORAGE<br>Shelves<br>Overheads<br>Tackboards<br>Wall Mounted Channel<br>Task Lights<br>TABLES<br>Features<br>Construction<br>Surface Materials<br>Round & Squares<br>Rectangle & Ovals | 91<br>92<br>93<br>94<br>95<br>95<br>96<br>96<br>97<br>98<br>98<br>99<br>90<br>100<br>102<br>103<br>104<br>104<br>104<br>104<br>104<br>104 |
| Corners & Extended Corners<br>Corner Peninsulas<br>Waves<br>Rounds<br>Accessories<br>Personal Drawer<br>COUNTER CAPS<br>Straights<br>Corners<br>PANEL SUPPORTED STORAGE<br>Shelves<br>Overheads<br>Tackboards<br>Wall Mounted Channel<br>Task Lights<br>TABLES<br>Features<br>Construction<br>Surface Materials<br>Round & Squares                      | 91<br>92<br>93<br>94<br>95<br>95<br>96<br>96<br>97<br>98<br>99<br>00<br>02<br>03<br>03<br>04<br>04<br>04<br>04<br>04<br>04<br>07<br>08    |