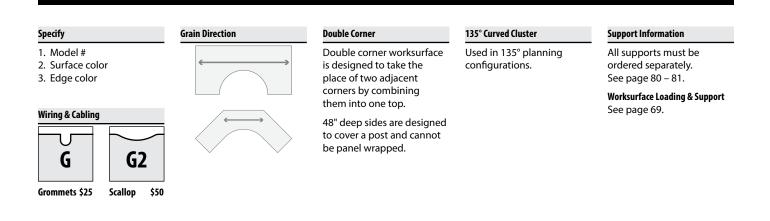

#### WORKSURFACES

| WORKSURFACES                                                                                                                                                                                                                                                                                                                                            | 66                                                                                                                                        |
|---------------------------------------------------------------------------------------------------------------------------------------------------------------------------------------------------------------------------------------------------------------------------------------------------------------------------------------------------------|-------------------------------------------------------------------------------------------------------------------------------------------|
| Features                                                                                                                                                                                                                                                                                                                                                | 66                                                                                                                                        |
| Wiring & Cabling                                                                                                                                                                                                                                                                                                                                        | 66                                                                                                                                        |
| Edge Detail                                                                                                                                                                                                                                                                                                                                             |                                                                                                                                           |
| Surface Materials                                                                                                                                                                                                                                                                                                                                       | 66                                                                                                                                        |
| General Info                                                                                                                                                                                                                                                                                                                                            |                                                                                                                                           |
| Support Information                                                                                                                                                                                                                                                                                                                                     |                                                                                                                                           |
| Grain Direction                                                                                                                                                                                                                                                                                                                                         |                                                                                                                                           |
| Straights                                                                                                                                                                                                                                                                                                                                               |                                                                                                                                           |
| Corners                                                                                                                                                                                                                                                                                                                                                 |                                                                                                                                           |
| Split Corner                                                                                                                                                                                                                                                                                                                                            |                                                                                                                                           |
| Extended Corners<br>Corner Peninsulas                                                                                                                                                                                                                                                                                                                   |                                                                                                                                           |
| Peninsulas                                                                                                                                                                                                                                                                                                                                              |                                                                                                                                           |
| Half Round & Linking                                                                                                                                                                                                                                                                                                                                    |                                                                                                                                           |
| Blended Double Corner                                                                                                                                                                                                                                                                                                                                   |                                                                                                                                           |
| 135° Curved Corner                                                                                                                                                                                                                                                                                                                                      |                                                                                                                                           |
| Supports 8                                                                                                                                                                                                                                                                                                                                              |                                                                                                                                           |
| Personal Drawer                                                                                                                                                                                                                                                                                                                                         | 81                                                                                                                                        |
| Panel Supported Height Adjustable                                                                                                                                                                                                                                                                                                                       |                                                                                                                                           |
| Electric Height Adjustable Base                                                                                                                                                                                                                                                                                                                         |                                                                                                                                           |
| 120° Planning                                                                                                                                                                                                                                                                                                                                           |                                                                                                                                           |
| 120°                                                                                                                                                                                                                                                                                                                                                    |                                                                                                                                           |
| Transition Tops                                                                                                                                                                                                                                                                                                                                         | 88                                                                                                                                        |
|                                                                                                                                                                                                                                                                                                                                                         |                                                                                                                                           |
| CASCADE WORKSURFACES                                                                                                                                                                                                                                                                                                                                    |                                                                                                                                           |
| Cascade Edge<br>Straights                                                                                                                                                                                                                                                                                                                               |                                                                                                                                           |
|                                                                                                                                                                                                                                                                                                                                                         | 00                                                                                                                                        |
|                                                                                                                                                                                                                                                                                                                                                         |                                                                                                                                           |
| Corners & Extended Corners                                                                                                                                                                                                                                                                                                                              | 91                                                                                                                                        |
| Corners & Extended Corners<br>Corner Peninsulas                                                                                                                                                                                                                                                                                                         | 91<br>92                                                                                                                                  |
| Corners & Extended Corners<br>Corner Peninsulas<br>Waves                                                                                                                                                                                                                                                                                                | 91<br>92<br>93                                                                                                                            |
| Corners & Extended Corners<br>Corner Peninsulas<br>Waves<br>Rounds                                                                                                                                                                                                                                                                                      | 91<br>92<br>93<br>93                                                                                                                      |
| Corners & Extended Corners<br>Corner Peninsulas<br>Waves                                                                                                                                                                                                                                                                                                | 91<br>92<br>93<br>94<br>95                                                                                                                |
| Corners & Extended Corners<br>Corner Peninsulas<br>Waves<br>Rounds<br>Accessories<br>Personal Drawer                                                                                                                                                                                                                                                    | 91<br>92<br>93<br>94<br>95<br>95                                                                                                          |
| Corners & Extended Corners<br>Corner Peninsulas<br>Waves<br>Rounds.<br>Accessories<br>Personal Drawer<br>COUNTER CAPS                                                                                                                                                                                                                                   | 91<br>92<br>93<br>94<br>95<br>95<br>95<br><b>95</b>                                                                                       |
| Corners & Extended Corners<br>Corner Peninsulas<br>Waves<br>Rounds.<br>Accessories<br>Personal Drawer<br>COUNTER CAPS<br>Straights                                                                                                                                                                                                                      | 91<br>92<br>93<br>94<br>95<br>95<br>95<br><b>95</b><br>95<br>95                                                                           |
| Corners & Extended Corners<br>Corner Peninsulas<br>Waves<br>Rounds.<br>Accessories<br>Personal Drawer<br>COUNTER CAPS<br>Straights<br>Corners                                                                                                                                                                                                           | 91<br>92<br>93<br>94<br>95<br>95<br><b>95</b><br><b>96</b><br>96<br>97                                                                    |
| Corners & Extended Corners<br>Corner Peninsulas<br>Waves<br>Rounds.<br>Accessories<br>Personal Drawer<br>COUNTER CAPS<br>Straights<br>Corners                                                                                                                                                                                                           | 91<br>92<br>93<br>94<br>95<br>95<br>95<br><b>96</b><br>96<br>97                                                                           |
| Corners & Extended Corners<br>Corner Peninsulas<br>Waves<br>Rounds<br>Accessories<br>Personal Drawer<br>COUNTER CAPS<br>Straights<br>Corners<br>PANEL SUPPORTED STORAGE                                                                                                                                                                                 | 91<br>92<br>93<br>94<br>95<br>95<br>95<br><b>96</b><br>97<br><b>98</b>                                                                    |
| Corners & Extended Corners<br>Corner Peninsulas<br>Waves<br>Rounds<br>Accessories<br>Personal Drawer<br>COUNTER CAPS<br>Straights<br>Corners<br>PANEL SUPPORTED STORAGE<br>Shelves                                                                                                                                                                      | 91<br>92<br>93<br>94<br>95<br>95<br>95<br>96<br>96<br>97<br>97<br><b>98</b>                                                               |
| Corners & Extended Corners<br>Corner Peninsulas<br>Waves<br>Rounds.<br>Accessories<br>Personal Drawer.<br>COUNTER CAPS<br>Straights<br>Corners<br>PANEL SUPPORTED STORAGE<br>Shelves.<br>Overheads                                                                                                                                                      | 91<br>92<br>93<br>94<br>95<br>95<br><b>96</b><br>96<br>97<br><b>96</b><br>97<br><b>98</b><br>98<br>99                                     |
| Corners & Extended Corners<br>Corner Peninsulas<br>Waves<br>Rounds<br>Accessories<br>Personal Drawer<br>COUNTER CAPS<br>Straights<br>Corners<br>PANEL SUPPORTED STORAGE<br>Shelves<br>Overheads<br>Tackboards                                                                                                                                           |                                                                                                                                           |
| Corners & Extended Corners<br>Corner Peninsulas<br>Waves<br>Rounds<br>Accessories<br>Personal Drawer<br>COUNTER CAPS<br>Straights<br>Corners<br>PANEL SUPPORTED STORAGE<br>Shelves<br>Overheads<br>Tackboards<br>Wall Mounted Channel                                                                                                                   | 91<br>92<br>93<br>94<br>95<br>95<br>96<br>96<br>97<br>98<br>98<br>98<br>99<br>100<br>102                                                  |
| Corners & Extended Corners<br>Corner Peninsulas<br>Waves<br>Rounds<br>Accessories<br>Personal Drawer<br>COUNTER CAPS<br>Straights<br>Corners<br>PANEL SUPPORTED STORAGE<br>Shelves<br>Overheads<br>Tackboards<br>Wall Mounted Channel<br>Task Lights                                                                                                    | 91<br>92<br>93<br>94<br>95<br>95<br>96<br>97<br>98<br>98<br>98<br>99<br>100<br>102<br>103                                                 |
| Corners & Extended Corners<br>Corner Peninsulas<br>Waves<br>Rounds<br>Accessories<br>Personal Drawer<br>COUNTER CAPS<br>Straights<br>Corners<br>PANEL SUPPORTED STORAGE<br>Shelves<br>Overheads<br>Tackboards<br>Wall Mounted Channel<br>Task Lights                                                                                                    |                                                                                                                                           |
| Corners & Extended Corners<br>Corner Peninsulas<br>Waves<br>Rounds.<br>Accessories.<br>Personal Drawer.<br>COUNTER CAPS<br>Straights<br>Corners<br>PANEL SUPPORTED STORAGE<br>Shelves.<br>Overheads<br>Tackboards<br>Wall Mounted Channel<br>Task Lights<br>TABLES                                                                                      |                                                                                                                                           |
| Corners & Extended Corners<br>Corner Peninsulas<br>Waves<br>Rounds.<br>Accessories<br>Personal Drawer.<br>COUNTER CAPS<br>Straights<br>Corners<br>PANEL SUPPORTED STORAGE<br>Shelves<br>Overheads<br>Tackboards<br>Wall Mounted Channel<br>Task Lights<br>Features.                                                                                     |                                                                                                                                           |
| Corners & Extended Corners<br>Corner Peninsulas<br>Waves<br>Rounds<br>Accessories<br>Personal Drawer<br>COUNTER CAPS<br>Straights<br>Corners<br>PANEL SUPPORTED STORAGE<br>Shelves<br>Overheads<br>Tackboards<br>Wall Mounted Channel<br>Task Lights<br>TABLES<br>Features<br>Construction                                                              |                                                                                                                                           |
| Corners & Extended Corners<br>Corner Peninsulas<br>Waves<br>Rounds<br>Accessories<br>Personal Drawer<br>COUNTER CAPS<br>Straights<br>Corners<br>PANEL SUPPORTED STORAGE<br>Shelves<br>Overheads<br>Tackboards<br>Wall Mounted Channel<br>Task Lights<br>TABLES<br>Features<br>Construction<br>Surface Materials                                         |                                                                                                                                           |
| Corners & Extended Corners<br>Corner Peninsulas<br>Waves<br>Rounds<br>Accessories<br>Personal Drawer<br>COUNTER CAPS<br>Straights<br>Corners<br>PANEL SUPPORTED STORAGE<br>Shelves<br>Overheads<br>Tackboards<br>Wall Mounted Channel<br>Task Lights<br>TABLES<br>Features<br>Construction<br>Surface Materials<br>Round & Squares                      | 91<br>92<br>93<br>94<br>95<br>95<br>96<br>96<br>97<br>96<br>97<br>98<br>98<br>99<br>100<br>102<br>103<br>104<br>104<br>104<br>104<br>104  |
| Corners & Extended Corners<br>Corner Peninsulas<br>Waves<br>Rounds<br>Accessories<br>Personal Drawer<br>COUNTER CAPS<br>Straights<br>Corners<br>PANEL SUPPORTED STORAGE<br>Shelves<br>Overheads<br>Tackboards<br>Wall Mounted Channel<br>Task Lights<br>TABLES<br>Features<br>Construction<br>Surface Materials<br>Round & Squares<br>Rectangle & Ovals | 91<br>92<br>93<br>94<br>95<br>95<br>96<br>96<br>97<br>98<br>98<br>99<br>90<br>100<br>102<br>103<br>104<br>104<br>104<br>104<br>104<br>104 |
| Corners & Extended Corners<br>Corner Peninsulas<br>Waves<br>Rounds<br>Accessories<br>Personal Drawer<br>COUNTER CAPS<br>Straights<br>Corners<br>PANEL SUPPORTED STORAGE<br>Shelves<br>Overheads<br>Tackboards<br>Wall Mounted Channel<br>Task Lights<br>TABLES<br>Features<br>Construction<br>Surface Materials<br>Round & Squares                      | 91<br>92<br>93<br>94<br>95<br>95<br>96<br>96<br>97<br>98<br>99<br>00<br>02<br>03<br>03<br>04<br>04<br>04<br>04<br>04<br>04<br>07<br>08    |