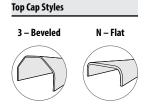

all construction or performance of fasteners used.

### **Wall Mounted Channel**

| Specify                           | Application Notes                                                                          |
|-----------------------------------|--------------------------------------------------------------------------------------------|
| 1. Model #<br>2. Paint trim color | Allows hanging of<br>all components and<br>accessories on reinforced<br>building walls.    |
|                                   | NOTE: Neutral Posture assumes<br>no responsibility for wall<br>construction or performance |

of fasteners used.

#### Assembly

- Assembly
- Included
- Panel top & bottom hook
- Panel connector

#### Not Included

Fasteners to attach to wall

#### Ordered Separately

- Post
- Shrouds



#### Assembly

- Included
- Extruded aluminum channel

| Single He | leight  |       | PAINT |       |  |
|-----------|---------|-------|-------|-------|--|
| н         | MODEL # | P1    | P2    | P3    |  |
| 29"       | EP3P29  | \$93  | \$96  | \$99  |  |
| 41"       | EP3P41  | \$94  | \$97  | \$100 |  |
| 49"       | EP3P49  | \$96  | \$99  | \$102 |  |
| 54"       | EP3P54  | \$99  | \$102 | \$105 |  |
| 61"       | EP3P61  | \$105 | \$108 | \$111 |  |
| 66"       | EP3P66  | \$107 | \$110 | \$113 |  |
| 81"       | EP3P81  | \$117 | \$120 | \$123 |  |

#### **Dual Height**

| <u>Dual licig</u> |           |       |       |       |
|-------------------|-----------|-------|-------|-------|
| 29"/41"           | EP3DP2941 | \$155 | \$165 | \$175 |
| 29"/49"           | EP3DP2949 | \$