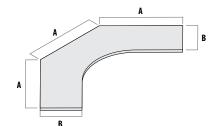

#### WORKSURFACES

| WORKSURFACES                                                                                                                                                                                                                                                                                                                                            | 66                                                                                                                                        |
|---------------------------------------------------------------------------------------------------------------------------------------------------------------------------------------------------------------------------------------------------------------------------------------------------------------------------------------------------------|-------------------------------------------------------------------------------------------------------------------------------------------|
| Features                                                                                                                                                                                                                                                                                                                                                | 66                                                                                                                                        |
| Wiring & Cabling                                                                                                                                                                                                                                                                                                                                        | 66                                                                                                                                        |
| Edge Detail                                                                                                                                                                                                                                                                                                                                             |                                                                                                                                           |
| Surface Materials                                                                                                                                                                                                                                                                                                                                       | 66                                                                                                                                        |
| General Info                                                                                                                                                                                                                                                                                                                                            |                                                                                                                                           |
| Support Information                                                                                                                                                                                                                                                                                                                                     |                                                                                                                                           |
| Grain Direction                                                                                                                                                                                                                                                                                                                                         |                                                                                                                                           |
| Straights                                                                                                                                                                                                                                                                                                                                               |                                                                                                                                           |
| Corners                                                                                                                                                                                                                                                                                                                                                 |                                                                                                                                           |
| Split Corner                                                                                                                                                                                                                                                                                                                                            |                                                                                                                                           |
| Extended Corners<br>Corner Peninsulas                                                                                                                                                                                                                                                                                                                   |                                                                                                                                           |
| Peninsulas                                                                                                                                                                                                                                                                                                                                              |                                                                                                                                           |
| Half Round & Linking                                                                                                                                                                                                                                                                                                                                    |                                                                                                                                           |
| Blended Double Corner                                                                                                                                                                                                                                                                                                                                   |                                                                                                                                           |
| 135° Curved Corner                                                                                                                                                                                                                                                                                                                                      |                                                                                                                                           |
| Supports 8                                                                                                                                                                                                                                                                                                                                              |                                                                                                                                           |
| Personal Drawer                                                                                                                                                                                                                                                                                                                                         | 81                                                                                                                                        |
| Panel Supported Height Adjustable                                                                                                                                                                                                                                                                                                                       |                                                                                                                                           |
| Electric Height Adjustable Base                                                                                                                                                                                                                                                                                                                         |                                                                                                                                           |
| 120° Planning                                                                                                                                                                                                                                                                                                                                           |                                                                                                                                           |
| 120°                                                                                                                                                                                                                                                                                                                                                    |                                                                                                                                           |
| Transition Tops                                                                                                                                                                                                                                                                                                                                         | 88                                                                                                                                        |
|                                                                                                                                                                                                                                                                                                                                                         |                                                                                                                                           |
| CASCADE WORKSURFACES                                                                                                                                                                                                                                                                                                                                    |                                                                                                                                           |
| Cascade Edge<br>Straights                                                                                                                                                                                                                                                                                                                               |                                                                                                                                           |
|                                                                                                                                                                                                                                                                                                                                                         | 00                                                                                                                                        |
|                                                                                                                                                                                                                                                                                                                                                         |                                                                                                                                           |
| Corners & Extended Corners                                                                                                                                                                                                                                                                                                                              | 91                                                                                                                                        |
| Corners & Extended Corners<br>Corner Peninsulas                                                                                                                                                                                                                                                                                                         | 91<br>92                                                                                                                                  |
| Corners & Extended Corners<br>Corner Peninsulas<br>Waves                                                                                                                                                                                                                                                                                                | 91<br>92<br>93                                                                                                                            |
| Corners & Extended Corners<br>Corner Peninsulas<br>Waves<br>Rounds                                                                                                                                                                                                                                                                                      | 91<br>92<br>93<br>93                                                                                                                      |
| Corners & Extended Corners<br>Corner Peninsulas<br>Waves                                                                                                                                                                                                                                                                                                | 91<br>92<br>93<br>94<br>95                                                                                                                |
| Corners & Extended Corners<br>Corner Peninsulas<br>Waves<br>Rounds<br>Accessories<br>Personal Drawer                                                                                                                                                                                                                                                    | 91<br>92<br>93<br>94<br>95<br>95                                                                                                          |
| Corners & Extended Corners<br>Corner Peninsulas<br>Waves<br>Rounds.<br>Accessories<br>Personal Drawer<br>COUNTER CAPS                                                                                                                                                                                                                                   | 91<br>92<br>93<br>94<br>95<br>95<br>95<br><b>95</b>                                                                                       |
| Corners & Extended Corners<br>Corner Peninsulas<br>Waves<br>Rounds.<br>Accessories<br>Personal Drawer<br>COUNTER CAPS<br>Straights                                                                                                                                                                                                                      | 91<br>92<br>93<br>94<br>95<br>95<br>95<br><b>95</b><br>95<br>95                                                                           |
| Corners & Extended Corners<br>Corner Peninsulas<br>Waves<br>Rounds.<br>Accessories<br>Personal Drawer<br>COUNTER CAPS<br>Straights<br>Corners                                                                                                                                                                                                           | 91<br>92<br>93<br>94<br>95<br>95<br><b>95</b><br><b>96</b><br>96<br>97                                                                    |
| Corners & Extended Corners<br>Corner Peninsulas<br>Waves<br>Rounds.<br>Accessories<br>Personal Drawer<br>COUNTER CAPS<br>Straights<br>Corners                                                                                                                                                                                                           | 91<br>92<br>93<br>94<br>95<br>95<br>95<br><b>96</b><br>96<br>97                                                                           |
| Corners & Extended Corners<br>Corner Peninsulas<br>Waves<br>Rounds<br>Accessories<br>Personal Drawer<br>COUNTER CAPS<br>Straights<br>Corners<br>PANEL SUPPORTED STORAGE                                                                                                                                                                                 | 91<br>92<br>93<br>94<br>95<br>95<br>95<br><b>96</b><br>97<br><b>98</b>                                                                    |
| Corners & Extended Corners<br>Corner Peninsulas<br>Waves<br>Rounds<br>Accessories<br>Personal Drawer<br>COUNTER CAPS<br>Straights<br>Corners<br>PANEL SUPPORTED STORAGE<br>Shelves                                                                                                                                                                      | 91<br>92<br>93<br>94<br>95<br>95<br>95<br>96<br>96<br>97<br>97<br><b>98</b>                                                               |
| Corners & Extended Corners<br>Corner Peninsulas<br>Waves<br>Rounds.<br>Accessories<br>Personal Drawer.<br>COUNTER CAPS<br>Straights<br>Corners<br>PANEL SUPPORTED STORAGE<br>Shelves.<br>Overheads                                                                                                                                                      | 91<br>92<br>93<br>94<br>95<br>95<br><b>96</b><br>96<br>97<br><b>96</b><br>97<br><b>98</b><br>98<br>99                                     |
| Corners & Extended Corners<br>Corner Peninsulas<br>Waves<br>Rounds<br>Accessories<br>Personal Drawer<br>COUNTER CAPS<br>Straights<br>Corners<br>PANEL SUPPORTED STORAGE<br>Shelves<br>Overheads<br>Tackboards                                                                                                                                           |                                                                                                                                           |
| Corners & Extended Corners<br>Corner Peninsulas<br>Waves<br>Rounds<br>Accessories<br>Personal Drawer<br>COUNTER CAPS<br>Straights<br>Corners<br>PANEL SUPPORTED STORAGE<br>Shelves<br>Overheads<br>Tackboards<br>Wall Mounted Channel                                                                                                                   | 91<br>92<br>93<br>94<br>95<br>95<br>96<br>96<br>97<br>98<br>98<br>98<br>99<br>100<br>102                                                  |
| Corners & Extended Corners<br>Corner Peninsulas<br>Waves<br>Rounds<br>Accessories<br>Personal Drawer<br>COUNTER CAPS<br>Straights<br>Corners<br>PANEL SUPPORTED STORAGE<br>Shelves<br>Overheads<br>Tackboards<br>Wall Mounted Channel<br>Task Lights                                                                                                    | 91<br>92<br>93<br>94<br>95<br>95<br>96<br>97<br>98<br>98<br>98<br>99<br>100<br>102<br>103                                                 |
| Corners & Extended Corners<br>Corner Peninsulas<br>Waves<br>Rounds<br>Accessories<br>Personal Drawer<br>COUNTER CAPS<br>Straights<br>Corners<br>PANEL SUPPORTED STORAGE<br>Shelves<br>Overheads<br>Tackboards<br>Wall Mounted Channel<br>Task Lights                                                                                                    |                                                                                                                                           |
| Corners & Extended Corners<br>Corner Peninsulas<br>Waves<br>Rounds.<br>Accessories.<br>Personal Drawer.<br>COUNTER CAPS<br>Straights<br>Corners<br>PANEL SUPPORTED STORAGE<br>Shelves.<br>Overheads<br>Tackboards<br>Wall Mounted Channel<br>Task Lights<br>TABLES                                                                                      |                                                                                                                                           |
| Corners & Extended Corners<br>Corner Peninsulas<br>Waves<br>Rounds.<br>Accessories<br>Personal Drawer.<br>COUNTER CAPS<br>Straights<br>Corners<br>PANEL SUPPORTED STORAGE<br>Shelves<br>Overheads<br>Tackboards<br>Wall Mounted Channel<br>Task Lights<br>Features.                                                                                     |                                                                                                                                           |
| Corners & Extended Corners<br>Corner Peninsulas<br>Waves<br>Rounds<br>Accessories<br>Personal Drawer<br>COUNTER CAPS<br>Straights<br>Corners<br>PANEL SUPPORTED STORAGE<br>Shelves<br>Overheads<br>Tackboards<br>Wall Mounted Channel<br>Task Lights<br>TABLES<br>Features<br>Construction                                                              |                                                                                                                                           |
| Corners & Extended Corners<br>Corner Peninsulas<br>Waves<br>Rounds<br>Accessories<br>Personal Drawer<br>COUNTER CAPS<br>Straights<br>Corners<br>PANEL SUPPORTED STORAGE<br>Shelves<br>Overheads<br>Tackboards<br>Wall Mounted Channel<br>Task Lights<br>TABLES<br>Features<br>Construction<br>Surface Materials                                         |                                                                                                                                           |
| Corners & Extended Corners<br>Corner Peninsulas<br>Waves<br>Rounds<br>Accessories<br>Personal Drawer<br>COUNTER CAPS<br>Straights<br>Corners<br>PANEL SUPPORTED STORAGE<br>Shelves<br>Overheads<br>Tackboards<br>Wall Mounted Channel<br>Task Lights<br>TABLES<br>Features<br>Construction<br>Surface Materials<br>Round & Squares                      | 91<br>92<br>93<br>94<br>95<br>95<br>96<br>96<br>97<br>96<br>97<br>98<br>98<br>99<br>100<br>102<br>103<br>104<br>104<br>104<br>104<br>104  |
| Corners & Extended Corners<br>Corner Peninsulas<br>Waves<br>Rounds<br>Accessories<br>Personal Drawer<br>COUNTER CAPS<br>Straights<br>Corners<br>PANEL SUPPORTED STORAGE<br>Shelves<br>Overheads<br>Tackboards<br>Wall Mounted Channel<br>Task Lights<br>TABLES<br>Features<br>Construction<br>Surface Materials<br>Round & Squares<br>Rectangle & Ovals | 91<br>92<br>93<br>94<br>95<br>95<br>96<br>96<br>97<br>98<br>98<br>99<br>90<br>100<br>102<br>103<br>104<br>104<br>104<br>104<br>104<br>104 |
| Corners & Extended Corners<br>Corner Peninsulas<br>Waves<br>Rounds<br>Accessories<br>Personal Drawer<br>COUNTER CAPS<br>Straights<br>Corners<br>PANEL SUPPORTED STORAGE<br>Shelves<br>Overheads<br>Tackboards<br>Wall Mounted Channel<br>Task Lights<br>TABLES<br>Features<br>Construction<br>Surface Materials<br>Round & Squares                      | 91<br>92<br>93<br>94<br>95<br>95<br>96<br>96<br>97<br>98<br>99<br>00<br>02<br>03<br>03<br>04<br>04<br>04<br>04<br>04<br>04<br>07<br>08    |