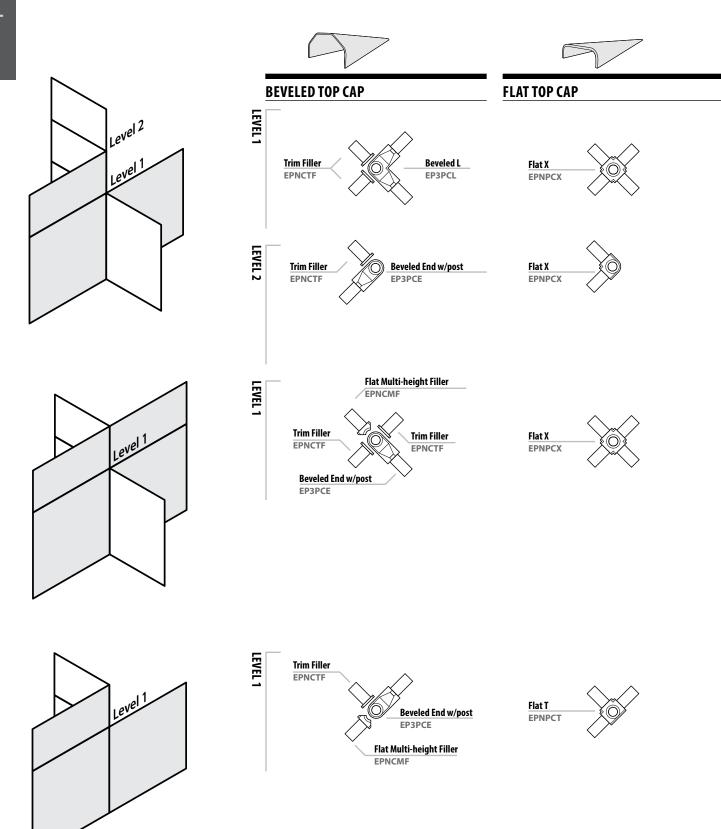

#### **STACK-ON PANELS**

Stack-on panels connect on the top of any standard panel to provide additional privacy or new aesthetic options and are also load bearing.

#### **PANEL CONNECTORS**

Panel connectors are 1½" diameter and required at every panel connection and panel end (except when postless end assembly is used). Posts are painted to match the selected trim finish and include an adjustable glide on the bottom for leveling.