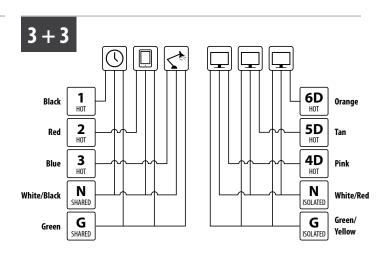

#### POWER

Fabric and insert panels accept electrical components.

Equity panels distribute power through the office and directly to the individual workstation through field-installed modular, electrical wiring components in the base of the panels. The panel base is factory prepared to accept a terminal block in a centered location where two 20-amp receptacles can be installed; one on each side of a panel, arranged back-to-back. An auxiliary side mount duplex receptacle is also available and plugs directly into the side of the terminal block connector end when a second duplex receptacle is required.

#### RACEWAY

The panel base cover provides openings for receptacles and/ or communication outlets, which can be covered when not in use.

All panel bases provide a cable management segment to facilitate lay-in of workstation cables and cords.

#### **CABLE CAPACITY**

| ELECTRICAL | WITH WITHOU |             | IOUT |     |
|------------|-------------|-------------|------|-----|
| FILL       | 100%        | <b>40</b> % | 100% | 40% |
| Cat 5      | 36          | 14          | 102  | 40  |
| Cat 6      | 28          | 11          | 80   | 32  |