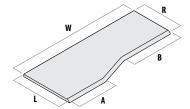

#### WORKSURFACES

| WORKSURFACES                                                                                                                                                                                                                                                                                                                                            | 66                                                                                                                                        |
|---------------------------------------------------------------------------------------------------------------------------------------------------------------------------------------------------------------------------------------------------------------------------------------------------------------------------------------------------------|-------------------------------------------------------------------------------------------------------------------------------------------|
| Features                                                                                                                                                                                                                                                                                                                                                | 66                                                                                                                                        |
| Wiring & Cabling                                                                                                                                                                                                                                                                                                                                        | 66                                                                                                                                        |
| Edge Detail                                                                                                                                                                                                                                                                                                                                             |                                                                                                                                           |
| Surface Materials                                                                                                                                                                                                                                                                                                                                       | 66                                                                                                                                        |
| General Info                                                                                                                                                                                                                                                                                                                                            |                                                                                                                                           |
| Support Information                                                                                                                                                                                                                                                                                                                                     |                                                                                                                                           |
| Grain Direction                                                                                                                                                                                                                                                                                                                                         |                                                                                                                                           |
| Straights                                                                                                                                                                                                                                                                                                                                               |                                                                                                                                           |
| Corners                                                                                                                                                                                                                                                                                                                                                 |                                                                                                                                           |
| Split Corner                                                                                                                                                                                                                                                                                                                                            |                                                                                                                                           |
| Extended Corners<br>Corner Peninsulas                                                                                                                                                                                                                                                                                                                   |                                                                                                                                           |
| Peninsulas                                                                                                                                                                                                                                                                                                                                              |                                                                                                                                           |
| Half Round & Linking                                                                                                                                                                                                                                                                                                                                    |                                                                                                                                           |
| Blended Double Corner                                                                                                                                                                                                                                                                                                                                   |                                                                                                                                           |
| 135° Curved Corner                                                                                                                                                                                                                                                                                                                                      |                                                                                                                                           |
| Supports 8                                                                                                                                                                                                                                                                                                                                              |                                                                                                                                           |
| Personal Drawer                                                                                                                                                                                                                                                                                                                                         | 81                                                                                                                                        |
| Panel Supported Height Adjustable                                                                                                                                                                                                                                                                                                                       |                                                                                                                                           |
| Electric Height Adjustable Base                                                                                                                                                                                                                                                                                                                         |                                                                                                                                           |
| 120° Planning                                                                                                                                                                                                                                                                                                                                           |                                                                                                                                           |
| 120°                                                                                                                                                                                                                                                                                                                                                    |                                                                                                                                           |
| Transition Tops                                                                                                                                                                                                                                                                                                                                         | 88                                                                                                                                        |
|                                                                                                                                                                                                                                                                                                                                                         |                                                                                                                                           |
| CASCADE WORKSURFACES                                                                                                                                                                                                                                                                                                                                    |                                                                                                                                           |
| Cascade Edge<br>Straights                                                                                                                                                                                                                                                                                                                               |                                                                                                                                           |
|                                                                                                                                                                                                                                                                                                                                                         | 00                                                                                                                                        |
|                                                                                                                                                                                                                                                                                                                                                         |                                                                                                                                           |
| Corners & Extended Corners                                                                                                                                                                                                                                                                                                                              | 91                                                                                                                                        |
| Corners & Extended Corners<br>Corner Peninsulas                                                                                                                                                                                                                                                                                                         | 91<br>92                                                                                                                                  |
| Corners & Extended Corners<br>Corner Peninsulas<br>Waves                                                                                                                                                                                                                                                                                                | 91<br>92<br>93                                                                                                                            |
| Corners & Extended Corners<br>Corner Peninsulas<br>Waves<br>Rounds                                                                                                                                                                                                                                                                                      | 91<br>92<br>93<br>93                                                                                                                      |
| Corners & Extended Corners<br>Corner Peninsulas<br>Waves                                                                                                                                                                                                                                                                                                | 91<br>92<br>93<br>94<br>95                                                                                                                |
| Corners & Extended Corners<br>Corner Peninsulas<br>Waves<br>Rounds<br>Accessories<br>Personal Drawer                                                                                                                                                                                                                                                    | 91<br>92<br>93<br>94<br>95<br>95                                                                                                          |
| Corners & Extended Corners<br>Corner Peninsulas<br>Waves<br>Rounds.<br>Accessories<br>Personal Drawer<br>COUNTER CAPS                                                                                                                                                                                                                                   | 91<br>92<br>93<br>94<br>95<br>95<br>95<br><b>95</b>                                                                                       |
| Corners & Extended Corners<br>Corner Peninsulas<br>Waves<br>Rounds.<br>Accessories<br>Personal Drawer<br>COUNTER CAPS<br>Straights                                                                                                                                                                                                                      | 91<br>92<br>93<br>94<br>95<br>95<br>95<br><b>95</b><br>95<br>95                                                                           |
| Corners & Extended Corners<br>Corner Peninsulas<br>Waves<br>Rounds.<br>Accessories<br>Personal Drawer<br>COUNTER CAPS<br>Straights<br>Corners                                                                                                                                                                                                           | 91<br>92<br>93<br>94<br>95<br>95<br><b>95</b><br><b>96</b><br>96<br>97                                                                    |
| Corners & Extended Corners<br>Corner Peninsulas<br>Waves<br>Rounds.<br>Accessories<br>Personal Drawer<br>COUNTER CAPS<br>Straights<br>Corners                                                                                                                                                                                                           | 91<br>92<br>93<br>94<br>95<br>95<br>95<br><b>96</b><br>96<br>97                                                                           |
| Corners & Extended Corners<br>Corner Peninsulas<br>Waves<br>Rounds<br>Accessories<br>Personal Drawer<br>COUNTER CAPS<br>Straights<br>Corners<br>PANEL SUPPORTED STORAGE                                                                                                                                                                                 | 91<br>92<br>93<br>94<br>95<br>95<br>95<br><b>96</b><br>97<br><b>98</b>                                                                    |
| Corners & Extended Corners<br>Corner Peninsulas<br>Waves<br>Rounds<br>Accessories<br>Personal Drawer<br>COUNTER CAPS<br>Straights<br>Corners<br>PANEL SUPPORTED STORAGE<br>Shelves                                                                                                                                                                      | 91<br>92<br>93<br>94<br>95<br>95<br>95<br>96<br>96<br>97<br>97<br><b>98</b>                                                               |
| Corners & Extended Corners<br>Corner Peninsulas<br>Waves<br>Rounds.<br>Accessories<br>Personal Drawer.<br>COUNTER CAPS<br>Straights<br>Corners<br>PANEL SUPPORTED STORAGE<br>Shelves.<br>Overheads                                                                                                                                                      | 91<br>92<br>93<br>94<br>95<br>95<br><b>96</b><br>96<br>97<br><b>96</b><br>97<br><b>98</b><br>98<br>99                                     |
| Corners & Extended Corners<br>Corner Peninsulas<br>Waves<br>Rounds<br>Accessories<br>Personal Drawer<br>COUNTER CAPS<br>Straights<br>Corners<br>PANEL SUPPORTED STORAGE<br>Shelves<br>Overheads<br>Tackboards                                                                                                                                           |                                                                                                                                           |
| Corners & Extended Corners<br>Corner Peninsulas<br>Waves<br>Rounds<br>Accessories<br>Personal Drawer<br>COUNTER CAPS<br>Straights<br>Corners<br>PANEL SUPPORTED STORAGE<br>Shelves<br>Overheads<br>Tackboards<br>Wall Mounted Channel                                                                                                                   | 91<br>92<br>93<br>94<br>95<br>95<br>96<br>96<br>97<br>98<br>98<br>98<br>99<br>100<br>102                                                  |
| Corners & Extended Corners<br>Corner Peninsulas<br>Waves<br>Rounds<br>Accessories<br>Personal Drawer<br>COUNTER CAPS<br>Straights<br>Corners<br>PANEL SUPPORTED STORAGE<br>Shelves<br>Overheads<br>Tackboards<br>Wall Mounted Channel<br>Task Lights                                                                                                    | 91<br>92<br>93<br>94<br>95<br>95<br>96<br>97<br>98<br>98<br>98<br>99<br>100<br>102<br>103                                                 |
| Corners & Extended Corners<br>Corner Peninsulas<br>Waves<br>Rounds<br>Accessories<br>Personal Drawer<br>COUNTER CAPS<br>Straights<br>Corners<br>PANEL SUPPORTED STORAGE<br>Shelves<br>Overheads<br>Tackboards<br>Wall Mounted Channel<br>Task Lights                                                                                                    |                                                                                                                                           |
| Corners & Extended Corners<br>Corner Peninsulas<br>Waves<br>Rounds.<br>Accessories.<br>Personal Drawer.<br>COUNTER CAPS<br>Straights<br>Corners<br>PANEL SUPPORTED STORAGE<br>Shelves.<br>Overheads<br>Tackboards<br>Wall Mounted Channel<br>Task Lights<br>TABLES                                                                                      |                                                                                                                                           |
| Corners & Extended Corners<br>Corner Peninsulas<br>Waves<br>Rounds.<br>Accessories<br>Personal Drawer.<br>COUNTER CAPS<br>Straights<br>Corners<br>PANEL SUPPORTED STORAGE<br>Shelves<br>Overheads<br>Tackboards<br>Wall Mounted Channel<br>Task Lights<br>Features.                                                                                     |                                                                                                                                           |
| Corners & Extended Corners<br>Corner Peninsulas<br>Waves<br>Rounds<br>Accessories<br>Personal Drawer<br>COUNTER CAPS<br>Straights<br>Corners<br>PANEL SUPPORTED STORAGE<br>Shelves<br>Overheads<br>Tackboards<br>Wall Mounted Channel<br>Task Lights<br>TABLES<br>Features<br>Construction                                                              |                                                                                                                                           |
| Corners & Extended Corners<br>Corner Peninsulas<br>Waves<br>Rounds<br>Accessories<br>Personal Drawer<br>COUNTER CAPS<br>Straights<br>Corners<br>PANEL SUPPORTED STORAGE<br>Shelves<br>Overheads<br>Tackboards<br>Wall Mounted Channel<br>Task Lights<br>TABLES<br>Features<br>Construction<br>Surface Materials                                         |                                                                                                                                           |
| Corners & Extended Corners<br>Corner Peninsulas<br>Waves<br>Rounds<br>Accessories<br>Personal Drawer<br>COUNTER CAPS<br>Straights<br>Corners<br>PANEL SUPPORTED STORAGE<br>Shelves<br>Overheads<br>Tackboards<br>Wall Mounted Channel<br>Task Lights<br>TABLES<br>Features<br>Construction<br>Surface Materials<br>Round & Squares                      | 91<br>92<br>93<br>94<br>95<br>95<br>96<br>96<br>97<br>96<br>97<br>98<br>98<br>99<br>100<br>102<br>103<br>104<br>104<br>104<br>104<br>104  |
| Corners & Extended Corners<br>Corner Peninsulas<br>Waves<br>Rounds<br>Accessories<br>Personal Drawer<br>COUNTER CAPS<br>Straights<br>Corners<br>PANEL SUPPORTED STORAGE<br>Shelves<br>Overheads<br>Tackboards<br>Wall Mounted Channel<br>Task Lights<br>TABLES<br>Features<br>Construction<br>Surface Materials<br>Round & Squares<br>Rectangle & Ovals | 91<br>92<br>93<br>94<br>95<br>95<br>96<br>96<br>97<br>98<br>98<br>99<br>90<br>100<br>102<br>103<br>104<br>104<br>104<br>104<br>104<br>104 |
| Corners & Extended Corners<br>Corner Peninsulas<br>Waves<br>Rounds<br>Accessories<br>Personal Drawer<br>COUNTER CAPS<br>Straights<br>Corners<br>PANEL SUPPORTED STORAGE<br>Shelves<br>Overheads<br>Tackboards<br>Wall Mounted Channel<br>Task Lights<br>TABLES<br>Features<br>Construction<br>Surface Materials<br>Round & Squares                      | 91<br>92<br>93<br>94<br>95<br>95<br>96<br>96<br>97<br>98<br>99<br>00<br>02<br>03<br>03<br>04<br>04<br>04<br>04<br>04<br>04<br>07<br>08    |