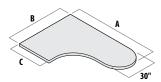

#### WORKSURFACES

| WORKSURFACES                                                                                                                                                                                                                                                                                                                                            | 66                                                                                                                                        |
|---------------------------------------------------------------------------------------------------------------------------------------------------------------------------------------------------------------------------------------------------------------------------------------------------------------------------------------------------------|-------------------------------------------------------------------------------------------------------------------------------------------|
| Features                                                                                                                                                                                                                                                                                                                                                | 66                                                                                                                                        |
| Wiring & Cabling                                                                                                                                                                                                                                                                                                                                        | 66                                                                                                                                        |
| Edge Detail                                                                                                                                                                                                                                                                                                                                             |                                                                                                                                           |
| Surface Materials                                                                                                                                                                                                                                                                                                                                       | 66                                                                                                                                        |
| General Info                                                                                                                                                                                                                                                                                                                                            |                                                                                                                                           |
| Support Information                                                                                                                                                                                                                                                                                                                                     |                                                                                                                                           |
| Grain Direction                                                                                                                                                                                                                                                                                                                                         |                                                                                                                                           |
| Straights                                                                                                                                                                                                                                                                                                                                               |                                                                                                                                           |
| Corners                                                                                                                                                                                                                                                                                                                                                 |                                                                                                                                           |
| Split Corner                                                                                                                                                                                                                                                                                                                                            |                                                                                                                                           |
| Extended Corners<br>Corner Peninsulas                                                                                                                                                                                                                                                                                                                   |                                                                                                                                           |
| Peninsulas                                                                                                                                                                                                                                                                                                                                              |                                                                                                                                           |
| Half Round & Linking                                                                                                                                                                                                                                                                                                                                    |                                                                                                                                           |
| Blended Double Corner                                                                                                                                                                                                                                                                                                                                   |                                                                                                                                           |
| 135° Curved Corner                                                                                                                                                                                                                                                                                                                                      |                                                                                                                                           |
| Supports 8                                                                                                                                                                                                                                                                                                                                              |                                                                                                                                           |
| Personal Drawer                                                                                                                                                                                                                                                                                                                                         | 81                                                                                                                                        |
| Panel Supported Height Adjustable                                                                                                                                                                                                                                                                                                                       |                                                                                                                                           |
| Electric Height Adjustable Base                                                                                                                                                                                                                                                                                                                         |                                                                                                                                           |
| 120° Planning                                                                                                                                                                                                                                                                                                                                           |                                                                                                                                           |
| 120°                                                                                                                                                                                                                                                                                                                                                    |                                                                                                                                           |
| Transition Tops                                                                                                                                                                                                                                                                                                                                         | 88                                                                                                                                        |
|                                                                                                                                                                                                                                                                                                                                                         |                                                                                                                                           |
| CASCADE WORKSURFACES                                                                                                                                                                                                                                                                                                                                    |                                                                                                                                           |
| Cascade Edge<br>Straights                                                                                                                                                                                                                                                                                                                               |                                                                                                                                           |
|                                                                                                                                                                                                                                                                                                                                                         | 00                                                                                                                                        |
|                                                                                                                                                                                                                                                                                                                                                         |                                                                                                                                           |
| Corners & Extended Corners                                                                                                                                                                                                                                                                                                                              | 91                                                                                                                                        |
| Corners & Extended Corners<br>Corner Peninsulas                                                                                                                                                                                                                                                                                                         | 91<br>92                                                                                                                                  |
| Corners & Extended Corners<br>Corner Peninsulas<br>Waves                                                                                                                                                                                                                                                                                                | 91<br>92<br>93                                                                                                                            |
| Corners & Extended Corners<br>Corner Peninsulas<br>Waves<br>Rounds                                                                                                                                                                                                                                                                                      | 91<br>92<br>93<br>93                                                                                                                      |
| Corners & Extended Corners<br>Corner Peninsulas<br>Waves                                                                                                                                                                                                                                                                                                | 91<br>92<br>93<br>94<br>95                                                                                                                |
| Corners & Extended Corners<br>Corner Peninsulas<br>Waves<br>Rounds<br>Accessories<br>Personal Drawer                                                                                                                                                                                                                                                    | 91<br>92<br>93<br>94<br>95<br>95                                                                                                          |
| Corners & Extended Corners<br>Corner Peninsulas<br>Waves<br>Rounds.<br>Accessories<br>Personal Drawer<br>COUNTER CAPS                                                                                                                                                                                                                                   | 91<br>92<br>93<br>94<br>95<br>95<br>95<br><b>95</b>                                                                                       |
| Corners & Extended Corners<br>Corner Peninsulas<br>Waves<br>Rounds.<br>Accessories<br>Personal Drawer<br>COUNTER CAPS<br>Straights                                                                                                                                                                                                                      | 91<br>92<br>93<br>94<br>95<br>95<br>95<br><b>95</b><br>95<br>95                                                                           |
| Corners & Extended Corners<br>Corner Peninsulas<br>Waves<br>Rounds.<br>Accessories<br>Personal Drawer<br>COUNTER CAPS<br>Straights<br>Corners                                                                                                                                                                                                           | 91<br>92<br>93<br>94<br>95<br>95<br><b>95</b><br><b>96</b><br>96<br>97                                                                    |
| Corners & Extended Corners<br>Corner Peninsulas<br>Waves<br>Rounds.<br>Accessories<br>Personal Drawer<br>COUNTER CAPS<br>Straights<br>Corners                                                                                                                                                                                                           | 91<br>92<br>93<br>94<br>95<br>95<br>95<br><b>96</b><br>96<br>97                                                                           |
| Corners & Extended Corners<br>Corner Peninsulas<br>Waves<br>Rounds<br>Accessories<br>Personal Drawer<br>COUNTER CAPS<br>Straights<br>Corners<br>PANEL SUPPORTED STORAGE                                                                                                                                                                                 | 91<br>92<br>93<br>94<br>95<br>95<br>95<br><b>96</b><br>97<br><b>98</b>                                                                    |
| Corners & Extended Corners<br>Corner Peninsulas<br>Waves<br>Rounds<br>Accessories<br>Personal Drawer<br>COUNTER CAPS<br>Straights<br>Corners<br>PANEL SUPPORTED STORAGE<br>Shelves                                                                                                                                                                      | 91<br>92<br>93<br>94<br>95<br>95<br>95<br>96<br>96<br>97<br>97<br><b>98</b>                                                               |
| Corners & Extended Corners<br>Corner Peninsulas<br>Waves<br>Rounds.<br>Accessories<br>Personal Drawer.<br>COUNTER CAPS<br>Straights<br>Corners<br>PANEL SUPPORTED STORAGE<br>Shelves.<br>Overheads                                                                                                                                                      | 91<br>92<br>93<br>94<br>95<br>95<br><b>96</b><br>96<br>97<br><b>96</b><br>97<br><b>98</b><br>98<br>99                                     |
| Corners & Extended Corners<br>Corner Peninsulas<br>Waves<br>Rounds<br>Accessories<br>Personal Drawer<br>COUNTER CAPS<br>Straights<br>Corners<br>PANEL SUPPORTED STORAGE<br>Shelves<br>Overheads<br>Tackboards                                                                                                                                           |                                                                                                                                           |
| Corners & Extended Corners<br>Corner Peninsulas<br>Waves<br>Rounds<br>Accessories<br>Personal Drawer<br>COUNTER CAPS<br>Straights<br>Corners<br>PANEL SUPPORTED STORAGE<br>Shelves<br>Overheads<br>Tackboards<br>Wall Mounted Channel                                                                                                                   | 91<br>92<br>93<br>94<br>95<br>95<br>96<br>96<br>97<br>98<br>98<br>98<br>99<br>100<br>102                                                  |
| Corners & Extended Corners<br>Corner Peninsulas<br>Waves<br>Rounds<br>Accessories<br>Personal Drawer<br>COUNTER CAPS<br>Straights<br>Corners<br>PANEL SUPPORTED STORAGE<br>Shelves<br>Overheads<br>Tackboards<br>Wall Mounted Channel<br>Task Lights                                                                                                    | 91<br>92<br>93<br>94<br>95<br>95<br>96<br>97<br>98<br>98<br>98<br>99<br>100<br>102<br>103                                                 |
| Corners & Extended Corners<br>Corner Peninsulas<br>Waves<br>Rounds<br>Accessories<br>Personal Drawer<br>COUNTER CAPS<br>Straights<br>Corners<br>PANEL SUPPORTED STORAGE<br>Shelves<br>Overheads<br>Tackboards<br>Wall Mounted Channel<br>Task Lights                                                                                                    |                                                                                                                                           |
| Corners & Extended Corners<br>Corner Peninsulas<br>Waves<br>Rounds.<br>Accessories.<br>Personal Drawer.<br>COUNTER CAPS<br>Straights<br>Corners<br>PANEL SUPPORTED STORAGE<br>Shelves.<br>Overheads<br>Tackboards<br>Wall Mounted Channel<br>Task Lights<br>TABLES                                                                                      |                                                                                                                                           |
| Corners & Extended Corners<br>Corner Peninsulas<br>Waves<br>Rounds.<br>Accessories<br>Personal Drawer.<br>COUNTER CAPS<br>Straights<br>Corners<br>PANEL SUPPORTED STORAGE<br>Shelves<br>Overheads<br>Tackboards<br>Wall Mounted Channel<br>Task Lights<br>Features.                                                                                     |                                                                                                                                           |
| Corners & Extended Corners<br>Corner Peninsulas<br>Waves<br>Rounds<br>Accessories<br>Personal Drawer<br>COUNTER CAPS<br>Straights<br>Corners<br>PANEL SUPPORTED STORAGE<br>Shelves<br>Overheads<br>Tackboards<br>Wall Mounted Channel<br>Task Lights<br>TABLES<br>Features<br>Construction                                                              |                                                                                                                                           |
| Corners & Extended Corners<br>Corner Peninsulas<br>Waves<br>Rounds<br>Accessories<br>Personal Drawer<br>COUNTER CAPS<br>Straights<br>Corners<br>PANEL SUPPORTED STORAGE<br>Shelves<br>Overheads<br>Tackboards<br>Wall Mounted Channel<br>Task Lights<br>TABLES<br>Features<br>Construction<br>Surface Materials                                         |                                                                                                                                           |
| Corners & Extended Corners<br>Corner Peninsulas<br>Waves<br>Rounds<br>Accessories<br>Personal Drawer<br>COUNTER CAPS<br>Straights<br>Corners<br>PANEL SUPPORTED STORAGE<br>Shelves<br>Overheads<br>Tackboards<br>Wall Mounted Channel<br>Task Lights<br>TABLES<br>Features<br>Construction<br>Surface Materials<br>Round & Squares                      | 91<br>92<br>93<br>94<br>95<br>95<br>96<br>96<br>97<br>96<br>97<br>98<br>98<br>99<br>100<br>102<br>103<br>104<br>104<br>104<br>104<br>104  |
| Corners & Extended Corners<br>Corner Peninsulas<br>Waves<br>Rounds<br>Accessories<br>Personal Drawer<br>COUNTER CAPS<br>Straights<br>Corners<br>PANEL SUPPORTED STORAGE<br>Shelves<br>Overheads<br>Tackboards<br>Wall Mounted Channel<br>Task Lights<br>TABLES<br>Features<br>Construction<br>Surface Materials<br>Round & Squares<br>Rectangle & Ovals | 91<br>92<br>93<br>94<br>95<br>95<br>96<br>96<br>97<br>98<br>98<br>99<br>90<br>100<br>102<br>103<br>104<br>104<br>104<br>104<br>104<br>104 |
| Corners & Extended Corners<br>Corner Peninsulas<br>Waves<br>Rounds<br>Accessories<br>Personal Drawer<br>COUNTER CAPS<br>Straights<br>Corners<br>PANEL SUPPORTED STORAGE<br>Shelves<br>Overheads<br>Tackboards<br>Wall Mounted Channel<br>Task Lights<br>TABLES<br>Features<br>Construction<br>Surface Materials<br>Round & Squares                      | 91<br>92<br>93<br>94<br>95<br>95<br>96<br>96<br>97<br>98<br>99<br>00<br>02<br>03<br>03<br>04<br>04<br>04<br>04<br>04<br>04<br>07<br>08    |