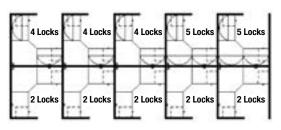

#### **HOW TO SPECIFY KEY-ALIKE**

Following is an example of how to specify keyalike for a cluster of 10 workstations.

#### STEP 1

Using the project floor plan, count the number of locks in each workstation.

#### STEP 2

Count the number of workstations with the same quantity of locks. Group together the workstations with a like number of locks.

5 workstations with 2 locks per station 3 workstations with 4 locks per station 2 workstations with 5 locks per station

#### STEP 3

For the first group (5 sets of 2 locks), enter the number of workstations in the quantity column.

| QTY | MODEL # | DESCRIPTION         | UNIT LIST | EXT LIST |
|-----|---------|---------------------|-----------|----------|
| 5   | NSPEC 2 | Set of 2 cores/keys | N/C       | N/C      |

#### **STEP 4**

Then enter the pattern number "NSPEC\_\_" and add a suffix for the number of locks for that group (i.e., for 2 locks per station, add the suffix "2"). Up to 30 lock cores are available in a set (i.e., NSPEC 30).

| QTY | MODEL # | DESCRIPTION         | UNIT LIST | EXT LIST |
|-----|---------|---------------------|-----------|----------|
| 5   | NSPEC 2 | Set of 2 cores/keys | N/C       | N/C      |

#### STEP 5

Repeat for other groups.

| QTY | MODEL # | DESCRIPTION         | UNIT LIST | EXT LIST |
|-----|---------|---------------------|-----------|----------|
| 5   | NSPEC 2 | Set of 2 cores/keys | N/C       | N/C      |
| 3   | NSPEC 4 | Set of 4 cores/keys | N/C       | N/C      |
| 2   | NSPEC 5 | Set of 5 cores/keys | N/C       | N/C      |