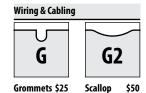

#### WORKSURFACES

| WORKSURFACES                                                                                                                                                                                                                                                                                                                                            | 66                                                                                                                                        |
|---------------------------------------------------------------------------------------------------------------------------------------------------------------------------------------------------------------------------------------------------------------------------------------------------------------------------------------------------------|-------------------------------------------------------------------------------------------------------------------------------------------|
| Features                                                                                                                                                                                                                                                                                                                                                | 66                                                                                                                                        |
| Wiring & Cabling                                                                                                                                                                                                                                                                                                                                        | 66                                                                                                                                        |
| Edge Detail                                                                                                                                                                                                                                                                                                                                             |                                                                                                                                           |
| Surface Materials                                                                                                                                                                                                                                                                                                                                       | 66                                                                                                                                        |
| General Info                                                                                                                                                                                                                                                                                                                                            |                                                                                                                                           |
| Support Information                                                                                                                                                                                                                                                                                                                                     |                                                                                                                                           |
| Grain Direction                                                                                                                                                                                                                                                                                                                                         |                                                                                                                                           |
| Straights                                                                                                                                                                                                                                                                                                                                               |                                                                                                                                           |
| Corners                                                                                                                                                                                                                                                                                                                                                 |                                                                                                                                           |
| Split Corner                                                                                                                                                                                                                                                                                                                                            |                                                                                                                                           |
| Extended Corners<br>Corner Peninsulas                                                                                                                                                                                                                                                                                                                   |                                                                                                                                           |
| Peninsulas                                                                                                                                                                                                                                                                                                                                              |                                                                                                                                           |
| Half Round & Linking                                                                                                                                                                                                                                                                                                                                    |                                                                                                                                           |
| Blended Double Corner                                                                                                                                                                                                                                                                                                                                   |                                                                                                                                           |
| 135° Curved Corner                                                                                                                                                                                                                                                                                                                                      |                                                                                                                                           |
| Supports 8                                                                                                                                                                                                                                                                                                                                              |                                                                                                                                           |
| Personal Drawer                                                                                                                                                                                                                                                                                                                                         | 81                                                                                                                                        |
| Panel Supported Height Adjustable                                                                                                                                                                                                                                                                                                                       |                                                                                                                                           |
| Electric Height Adjustable Base                                                                                                                                                                                                                                                                                                                         |                                                                                                                                           |
| 120° Planning                                                                                                                                                                                                                                                                                                                                           |                                                                                                                                           |
| 120°                                                                                                                                                                                                                                                                                                                                                    |                                                                                                                                           |
| Transition Tops                                                                                                                                                                                                                                                                                                                                         | 88                                                                                                                                        |
|                                                                                                                                                                                                                                                                                                                                                         |                                                                                                                                           |
| CASCADE WORKSURFACES                                                                                                                                                                                                                                                                                                                                    |                                                                                                                                           |
| Cascade Edge<br>Straights                                                                                                                                                                                                                                                                                                                               |                                                                                                                                           |
|                                                                                                                                                                                                                                                                                                                                                         | 00                                                                                                                                        |
|                                                                                                                                                                                                                                                                                                                                                         |                                                                                                                                           |
| Corners & Extended Corners                                                                                                                                                                                                                                                                                                                              | 91                                                                                                                                        |
| Corners & Extended Corners<br>Corner Peninsulas                                                                                                                                                                                                                                                                                                         | 91<br>92                                                                                                                                  |
| Corners & Extended Corners<br>Corner Peninsulas<br>Waves                                                                                                                                                                                                                                                                                                | 91<br>92<br>93                                                                                                                            |
| Corners & Extended Corners<br>Corner Peninsulas<br>Waves<br>Rounds                                                                                                                                                                                                                                                                                      | 91<br>92<br>93<br>93                                                                                                                      |
| Corners & Extended Corners<br>Corner Peninsulas<br>Waves                                                                                                                                                                                                                                                                                                | 91<br>92<br>93<br>94<br>95                                                                                                                |
| Corners & Extended Corners<br>Corner Peninsulas<br>Waves<br>Rounds<br>Accessories<br>Personal Drawer                                                                                                                                                                                                                                                    | 91<br>92<br>93<br>94<br>95<br>95                                                                                                          |
| Corners & Extended Corners<br>Corner Peninsulas<br>Waves<br>Rounds.<br>Accessories<br>Personal Drawer<br>COUNTER CAPS                                                                                                                                                                                                                                   | 91<br>92<br>93<br>94<br>95<br>95<br>95<br><b>95</b>                                                                                       |
| Corners & Extended Corners<br>Corner Peninsulas<br>Waves<br>Rounds.<br>Accessories<br>Personal Drawer<br>COUNTER CAPS<br>Straights                                                                                                                                                                                                                      | 91<br>92<br>93<br>94<br>95<br>95<br>95<br><b>95</b><br>95<br>95                                                                           |
| Corners & Extended Corners<br>Corner Peninsulas<br>Waves<br>Rounds.<br>Accessories<br>Personal Drawer<br>COUNTER CAPS<br>Straights<br>Corners                                                                                                                                                                                                           | 91<br>92<br>93<br>94<br>95<br>95<br><b>95</b><br><b>96</b><br>96<br>97                                                                    |
| Corners & Extended Corners<br>Corner Peninsulas<br>Waves<br>Rounds.<br>Accessories<br>Personal Drawer<br>COUNTER CAPS<br>Straights<br>Corners                                                                                                                                                                                                           | 91<br>92<br>93<br>94<br>95<br>95<br>95<br><b>96</b><br>96<br>97                                                                           |
| Corners & Extended Corners<br>Corner Peninsulas<br>Waves<br>Rounds<br>Accessories<br>Personal Drawer<br>COUNTER CAPS<br>Straights<br>Corners<br>PANEL SUPPORTED STORAGE                                                                                                                                                                                 | 91<br>92<br>93<br>94<br>95<br>95<br>95<br><b>96</b><br>97<br><b>98</b>                                                                    |
| Corners & Extended Corners<br>Corner Peninsulas<br>Waves<br>Rounds<br>Accessories<br>Personal Drawer<br>COUNTER CAPS<br>Straights<br>Corners<br>PANEL SUPPORTED STORAGE<br>Shelves                                                                                                                                                                      | 91<br>92<br>93<br>94<br>95<br>95<br>95<br>96<br>96<br>97<br>97<br><b>98</b>                                                               |
| Corners & Extended Corners<br>Corner Peninsulas<br>Waves<br>Rounds.<br>Accessories<br>Personal Drawer.<br>COUNTER CAPS<br>Straights<br>Corners<br>PANEL SUPPORTED STORAGE<br>Shelves.<br>Overheads                                                                                                                                                      | 91<br>92<br>93<br>94<br>95<br>95<br><b>96</b><br>96<br>97<br><b>96</b><br>97<br><b>98</b><br>98<br>99                                     |
| Corners & Extended Corners<br>Corner Peninsulas<br>Waves<br>Rounds<br>Accessories<br>Personal Drawer<br>COUNTER CAPS<br>Straights<br>Corners<br>PANEL SUPPORTED STORAGE<br>Shelves<br>Overheads<br>Tackboards                                                                                                                                           |                                                                                                                                           |
| Corners & Extended Corners<br>Corner Peninsulas<br>Waves<br>Rounds<br>Accessories<br>Personal Drawer<br>COUNTER CAPS<br>Straights<br>Corners<br>PANEL SUPPORTED STORAGE<br>Shelves<br>Overheads<br>Tackboards<br>Wall Mounted Channel                                                                                                                   | 91<br>92<br>93<br>94<br>95<br>95<br>96<br>96<br>97<br>98<br>98<br>98<br>99<br>100<br>102                                                  |
| Corners & Extended Corners<br>Corner Peninsulas<br>Waves<br>Rounds<br>Accessories<br>Personal Drawer<br>COUNTER CAPS<br>Straights<br>Corners<br>PANEL SUPPORTED STORAGE<br>Shelves<br>Overheads<br>Tackboards<br>Wall Mounted Channel<br>Task Lights                                                                                                    | 91<br>92<br>93<br>94<br>95<br>95<br>96<br>97<br>98<br>98<br>98<br>99<br>100<br>102<br>103                                                 |
| Corners & Extended Corners<br>Corner Peninsulas<br>Waves<br>Rounds<br>Accessories<br>Personal Drawer<br>COUNTER CAPS<br>Straights<br>Corners<br>PANEL SUPPORTED STORAGE<br>Shelves<br>Overheads<br>Tackboards<br>Wall Mounted Channel<br>Task Lights                                                                                                    |                                                                                                                                           |
| Corners & Extended Corners<br>Corner Peninsulas<br>Waves<br>Rounds.<br>Accessories.<br>Personal Drawer.<br>COUNTER CAPS<br>Straights<br>Corners<br>PANEL SUPPORTED STORAGE<br>Shelves.<br>Overheads<br>Tackboards<br>Wall Mounted Channel<br>Task Lights<br>TABLES                                                                                      |                                                                                                                                           |
| Corners & Extended Corners<br>Corner Peninsulas<br>Waves<br>Rounds.<br>Accessories<br>Personal Drawer.<br>COUNTER CAPS<br>Straights<br>Corners<br>PANEL SUPPORTED STORAGE<br>Shelves<br>Overheads<br>Tackboards<br>Wall Mounted Channel<br>Task Lights<br>Features.                                                                                     |                                                                                                                                           |
| Corners & Extended Corners<br>Corner Peninsulas<br>Waves<br>Rounds<br>Accessories<br>Personal Drawer<br>COUNTER CAPS<br>Straights<br>Corners<br>PANEL SUPPORTED STORAGE<br>Shelves<br>Overheads<br>Tackboards<br>Wall Mounted Channel<br>Task Lights<br>TABLES<br>Features<br>Construction                                                              |                                                                                                                                           |
| Corners & Extended Corners<br>Corner Peninsulas<br>Waves<br>Rounds<br>Accessories<br>Personal Drawer<br>COUNTER CAPS<br>Straights<br>Corners<br>PANEL SUPPORTED STORAGE<br>Shelves<br>Overheads<br>Tackboards<br>Wall Mounted Channel<br>Task Lights<br>TABLES<br>Features<br>Construction<br>Surface Materials                                         |                                                                                                                                           |
| Corners & Extended Corners<br>Corner Peninsulas<br>Waves<br>Rounds<br>Accessories<br>Personal Drawer<br>COUNTER CAPS<br>Straights<br>Corners<br>PANEL SUPPORTED STORAGE<br>Shelves<br>Overheads<br>Tackboards<br>Wall Mounted Channel<br>Task Lights<br>TABLES<br>Features<br>Construction<br>Surface Materials<br>Round & Squares                      | 91<br>92<br>93<br>94<br>95<br>95<br>96<br>96<br>97<br>96<br>97<br>98<br>98<br>99<br>100<br>102<br>103<br>104<br>104<br>104<br>104<br>104  |
| Corners & Extended Corners<br>Corner Peninsulas<br>Waves<br>Rounds<br>Accessories<br>Personal Drawer<br>COUNTER CAPS<br>Straights<br>Corners<br>PANEL SUPPORTED STORAGE<br>Shelves<br>Overheads<br>Tackboards<br>Wall Mounted Channel<br>Task Lights<br>TABLES<br>Features<br>Construction<br>Surface Materials<br>Round & Squares<br>Rectangle & Ovals | 91<br>92<br>93<br>94<br>95<br>95<br>96<br>96<br>97<br>98<br>98<br>99<br>90<br>100<br>102<br>103<br>104<br>104<br>104<br>104<br>104<br>104 |
| Corners & Extended Corners<br>Corner Peninsulas<br>Waves<br>Rounds<br>Accessories<br>Personal Drawer<br>COUNTER CAPS<br>Straights<br>Corners<br>PANEL SUPPORTED STORAGE<br>Shelves<br>Overheads<br>Tackboards<br>Wall Mounted Channel<br>Task Lights<br>TABLES<br>Features<br>Construction<br>Surface Materials<br>Round & Squares                      | 91<br>92<br>93<br>94<br>95<br>95<br>96<br>96<br>97<br>98<br>99<br>00<br>02<br>03<br>03<br>04<br>04<br>04<br>04<br>04<br>04<br>07<br>08    |