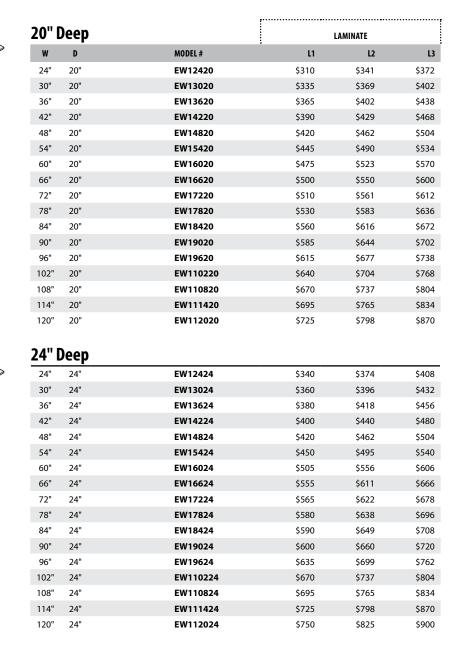

#### WORKSURFACES

| WORKSURFACES                                                                                                                                                                                                                                                                                                                                            | 66                                                                                                                                        |
|---------------------------------------------------------------------------------------------------------------------------------------------------------------------------------------------------------------------------------------------------------------------------------------------------------------------------------------------------------|-------------------------------------------------------------------------------------------------------------------------------------------|
| Features                                                                                                                                                                                                                                                                                                                                                | 66                                                                                                                                        |
| Wiring & Cabling                                                                                                                                                                                                                                                                                                                                        | 66                                                                                                                                        |
| Edge Detail                                                                                                                                                                                                                                                                                                                                             |                                                                                                                                           |
| Surface Materials                                                                                                                                                                                                                                                                                                                                       | 66                                                                                                                                        |
| General Info                                                                                                                                                                                                                                                                                                                                            |                                                                                                                                           |
| Support Information                                                                                                                                                                                                                                                                                                                                     |                                                                                                                                           |
| Grain Direction                                                                                                                                                                                                                                                                                                                                         |                                                                                                                                           |
| Straights                                                                                                                                                                                                                                                                                                                                               |                                                                                                                                           |
| Corners                                                                                                                                                                                                                                                                                                                                                 |                                                                                                                                           |
| Split Corner                                                                                                                                                                                                                                                                                                                                            |                                                                                                                                           |
| Extended Corners<br>Corner Peninsulas                                                                                                                                                                                                                                                                                                                   |                                                                                                                                           |
| Peninsulas                                                                                                                                                                                                                                                                                                                                              |                                                                                                                                           |
| Half Round & Linking                                                                                                                                                                                                                                                                                                                                    |                                                                                                                                           |
| Blended Double Corner                                                                                                                                                                                                                                                                                                                                   |                                                                                                                                           |
| 135° Curved Corner                                                                                                                                                                                                                                                                                                                                      |                                                                                                                                           |
| Supports 8                                                                                                                                                                                                                                                                                                                                              |                                                                                                                                           |
| Personal Drawer                                                                                                                                                                                                                                                                                                                                         | 81                                                                                                                                        |
| Panel Supported Height Adjustable                                                                                                                                                                                                                                                                                                                       |                                                                                                                                           |
| Electric Height Adjustable Base                                                                                                                                                                                                                                                                                                                         |                                                                                                                                           |
| 120° Planning                                                                                                                                                                                                                                                                                                                                           |                                                                                                                                           |
| 120°                                                                                                                                                                                                                                                                                                                                                    |                                                                                                                                           |
| Transition Tops                                                                                                                                                                                                                                                                                                                                         | 88                                                                                                                                        |
|                                                                                                                                                                                                                                                                                                                                                         |                                                                                                                                           |
| CASCADE WORKSURFACES                                                                                                                                                                                                                                                                                                                                    |                                                                                                                                           |
| Cascade Edge<br>Straights                                                                                                                                                                                                                                                                                                                               |                                                                                                                                           |
|                                                                                                                                                                                                                                                                                                                                                         | 00                                                                                                                                        |
|                                                                                                                                                                                                                                                                                                                                                         |                                                                                                                                           |
| Corners & Extended Corners                                                                                                                                                                                                                                                                                                                              | 91                                                                                                                                        |
| Corners & Extended Corners<br>Corner Peninsulas                                                                                                                                                                                                                                                                                                         | 91<br>92                                                                                                                                  |
| Corners & Extended Corners<br>Corner Peninsulas<br>Waves                                                                                                                                                                                                                                                                                                | 91<br>92<br>93                                                                                                                            |
| Corners & Extended Corners<br>Corner Peninsulas<br>Waves<br>Rounds                                                                                                                                                                                                                                                                                      | 91<br>92<br>93<br>93                                                                                                                      |
| Corners & Extended Corners<br>Corner Peninsulas<br>Waves                                                                                                                                                                                                                                                                                                | 91<br>92<br>93<br>94<br>95                                                                                                                |
| Corners & Extended Corners<br>Corner Peninsulas<br>Waves<br>Rounds<br>Accessories<br>Personal Drawer                                                                                                                                                                                                                                                    | 91<br>92<br>93<br>94<br>95<br>95                                                                                                          |
| Corners & Extended Corners<br>Corner Peninsulas<br>Waves<br>Rounds.<br>Accessories<br>Personal Drawer<br>COUNTER CAPS                                                                                                                                                                                                                                   | 91<br>92<br>93<br>94<br>95<br>95<br>95<br><b>95</b>                                                                                       |
| Corners & Extended Corners<br>Corner Peninsulas<br>Waves<br>Rounds.<br>Accessories<br>Personal Drawer<br>COUNTER CAPS<br>Straights                                                                                                                                                                                                                      | 91<br>92<br>93<br>94<br>95<br>95<br>95<br><b>95</b><br>95<br>95                                                                           |
| Corners & Extended Corners<br>Corner Peninsulas<br>Waves<br>Rounds.<br>Accessories<br>Personal Drawer<br>COUNTER CAPS<br>Straights<br>Corners                                                                                                                                                                                                           | 91<br>92<br>93<br>94<br>95<br>95<br><b>95</b><br><b>96</b><br>96<br>97                                                                    |
| Corners & Extended Corners<br>Corner Peninsulas<br>Waves<br>Rounds.<br>Accessories<br>Personal Drawer<br>COUNTER CAPS<br>Straights<br>Corners                                                                                                                                                                                                           | 91<br>92<br>93<br>94<br>95<br>95<br>95<br><b>96</b><br>96<br>97                                                                           |
| Corners & Extended Corners<br>Corner Peninsulas<br>Waves<br>Rounds<br>Accessories<br>Personal Drawer<br>COUNTER CAPS<br>Straights<br>Corners<br>PANEL SUPPORTED STORAGE                                                                                                                                                                                 | 91<br>92<br>93<br>94<br>95<br>95<br>95<br><b>96</b><br>97<br><b>98</b>                                                                    |
| Corners & Extended Corners<br>Corner Peninsulas<br>Waves<br>Rounds<br>Accessories<br>Personal Drawer<br>COUNTER CAPS<br>Straights<br>Corners<br>PANEL SUPPORTED STORAGE<br>Shelves                                                                                                                                                                      | 91<br>92<br>93<br>94<br>95<br>95<br>95<br>96<br>96<br>97<br>97<br><b>98</b>                                                               |
| Corners & Extended Corners<br>Corner Peninsulas<br>Waves<br>Rounds.<br>Accessories<br>Personal Drawer.<br>COUNTER CAPS<br>Straights<br>Corners<br>PANEL SUPPORTED STORAGE<br>Shelves.<br>Overheads                                                                                                                                                      | 91<br>92<br>93<br>94<br>95<br>95<br><b>96</b><br>96<br>97<br><b>96</b><br>97<br><b>98</b><br>98<br>99                                     |
| Corners & Extended Corners<br>Corner Peninsulas<br>Waves<br>Rounds<br>Accessories<br>Personal Drawer<br>COUNTER CAPS<br>Straights<br>Corners<br>PANEL SUPPORTED STORAGE<br>Shelves<br>Overheads<br>Tackboards                                                                                                                                           |                                                                                                                                           |
| Corners & Extended Corners<br>Corner Peninsulas<br>Waves<br>Rounds<br>Accessories<br>Personal Drawer<br>COUNTER CAPS<br>Straights<br>Corners<br>PANEL SUPPORTED STORAGE<br>Shelves<br>Overheads<br>Tackboards<br>Wall Mounted Channel                                                                                                                   | 91<br>92<br>93<br>94<br>95<br>95<br>96<br>96<br>97<br>98<br>98<br>98<br>99<br>100<br>102                                                  |
| Corners & Extended Corners<br>Corner Peninsulas<br>Waves<br>Rounds<br>Accessories<br>Personal Drawer<br>COUNTER CAPS<br>Straights<br>Corners<br>PANEL SUPPORTED STORAGE<br>Shelves<br>Overheads<br>Tackboards<br>Wall Mounted Channel<br>Task Lights                                                                                                    | 91<br>92<br>93<br>94<br>95<br>95<br>96<br>97<br>98<br>98<br>98<br>99<br>100<br>102<br>103                                                 |
| Corners & Extended Corners<br>Corner Peninsulas<br>Waves<br>Rounds<br>Accessories<br>Personal Drawer<br>COUNTER CAPS<br>Straights<br>Corners<br>PANEL SUPPORTED STORAGE<br>Shelves<br>Overheads<br>Tackboards<br>Wall Mounted Channel<br>Task Lights                                                                                                    |                                                                                                                                           |
| Corners & Extended Corners<br>Corner Peninsulas<br>Waves<br>Rounds.<br>Accessories.<br>Personal Drawer.<br>COUNTER CAPS<br>Straights<br>Corners<br>PANEL SUPPORTED STORAGE<br>Shelves.<br>Overheads<br>Tackboards<br>Wall Mounted Channel<br>Task Lights<br>TABLES                                                                                      |                                                                                                                                           |
| Corners & Extended Corners<br>Corner Peninsulas<br>Waves<br>Rounds.<br>Accessories<br>Personal Drawer.<br>COUNTER CAPS<br>Straights<br>Corners<br>PANEL SUPPORTED STORAGE<br>Shelves<br>Overheads<br>Tackboards<br>Wall Mounted Channel<br>Task Lights<br>Features.                                                                                     |                                                                                                                                           |
| Corners & Extended Corners<br>Corner Peninsulas<br>Waves<br>Rounds<br>Accessories<br>Personal Drawer<br>COUNTER CAPS<br>Straights<br>Corners<br>PANEL SUPPORTED STORAGE<br>Shelves<br>Overheads<br>Tackboards<br>Wall Mounted Channel<br>Task Lights<br>TABLES<br>Features<br>Construction                                                              |                                                                                                                                           |
| Corners & Extended Corners<br>Corner Peninsulas<br>Waves<br>Rounds<br>Accessories<br>Personal Drawer<br>COUNTER CAPS<br>Straights<br>Corners<br>PANEL SUPPORTED STORAGE<br>Shelves<br>Overheads<br>Tackboards<br>Wall Mounted Channel<br>Task Lights<br>TABLES<br>Features<br>Construction<br>Surface Materials                                         |                                                                                                                                           |
| Corners & Extended Corners<br>Corner Peninsulas<br>Waves<br>Rounds<br>Accessories<br>Personal Drawer<br>COUNTER CAPS<br>Straights<br>Corners<br>PANEL SUPPORTED STORAGE<br>Shelves<br>Overheads<br>Tackboards<br>Wall Mounted Channel<br>Task Lights<br>TABLES<br>Features<br>Construction<br>Surface Materials<br>Round & Squares                      | 91<br>92<br>93<br>94<br>95<br>95<br>96<br>96<br>97<br>96<br>97<br>98<br>98<br>99<br>100<br>102<br>103<br>104<br>104<br>104<br>104<br>104  |
| Corners & Extended Corners<br>Corner Peninsulas<br>Waves<br>Rounds<br>Accessories<br>Personal Drawer<br>COUNTER CAPS<br>Straights<br>Corners<br>PANEL SUPPORTED STORAGE<br>Shelves<br>Overheads<br>Tackboards<br>Wall Mounted Channel<br>Task Lights<br>TABLES<br>Features<br>Construction<br>Surface Materials<br>Round & Squares<br>Rectangle & Ovals | 91<br>92<br>93<br>94<br>95<br>95<br>96<br>96<br>97<br>98<br>98<br>99<br>90<br>100<br>102<br>103<br>104<br>104<br>104<br>104<br>104<br>104 |
| Corners & Extended Corners<br>Corner Peninsulas<br>Waves<br>Rounds<br>Accessories<br>Personal Drawer<br>COUNTER CAPS<br>Straights<br>Corners<br>PANEL SUPPORTED STORAGE<br>Shelves<br>Overheads<br>Tackboards<br>Wall Mounted Channel<br>Task Lights<br>TABLES<br>Features<br>Construction<br>Surface Materials<br>Round & Squares                      | 91<br>92<br>93<br>94<br>95<br>95<br>96<br>96<br>97<br>98<br>99<br>00<br>02<br>03<br>03<br>04<br>04<br>04<br>04<br>04<br>04<br>07<br>08    |