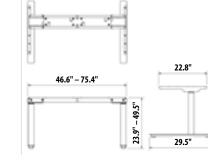

#### 5 Years

Table bases, tapered table legs, anti-fatigue mats, operational parts, controls, electrical, lighting (except light ballasts, bulbs and power supply), special or custom product, height adjustable worksurface support gas lift

3 Years

Electric height adjustable bases (including motor), fabric