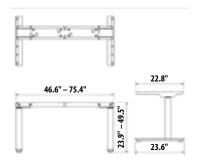

| \$550    | \$605 | \$659 |  |
| 60"    | 24"     | EAW16024WS                                   | \$505    | \$556 | \$606 |  |
| 60"    | 30"     | EAW16030WS                                   | \$615    | \$677 | \$738 |  |
| 72"    | 24"     | EAW17224WS                                   | \$565    | \$622 | \$678 |  |
| 72"    | 30"     | EAW17230WS                                   | \$690    | \$759 | \$828 |  |





| DESCRIPTION | FOOT DEPTH | MODEL #  | BLACK OR SILVER |
|-------------|------------|----------|-----------------|
| 2 legs      | 23 3⁄5"    | TBAHL224 | \$1,997         |
| 2 legs      | 29"        | TBAHL230 | \$1,997         |
| 3 legs      | 23 3⁄5"    | TBAHL324 | \$2,797         |
| 3 legs      | 29"        | TBAHL330 | \$2,797         |













# 1. Model #

2. Trim color

# Application Notes

Electric Height Adjustable Base Adjustable height bases can be used with 24" & 30" deep worksurfaces. Worksurfaces must be between 48" – 84" wide.

Adjustable height bases have a capacity of 264 lbs evenly distributed.

Comes with four position memory controller.

3-stage legs offer a large height adjustment range of 24" – 50".

**120**°

These worksurfaces are designed specifically for Equity 120° applications. The (L/R) suffix at the end of a pattern number indicates a defined pedestal location. If the worksurface has no defined pedestal location, the (L/R) represents the curved side of the top. All tops and tables are available with 2mm edge band or a cascading edge.

### Worksurface: W3

This worksurface, combined with the T3