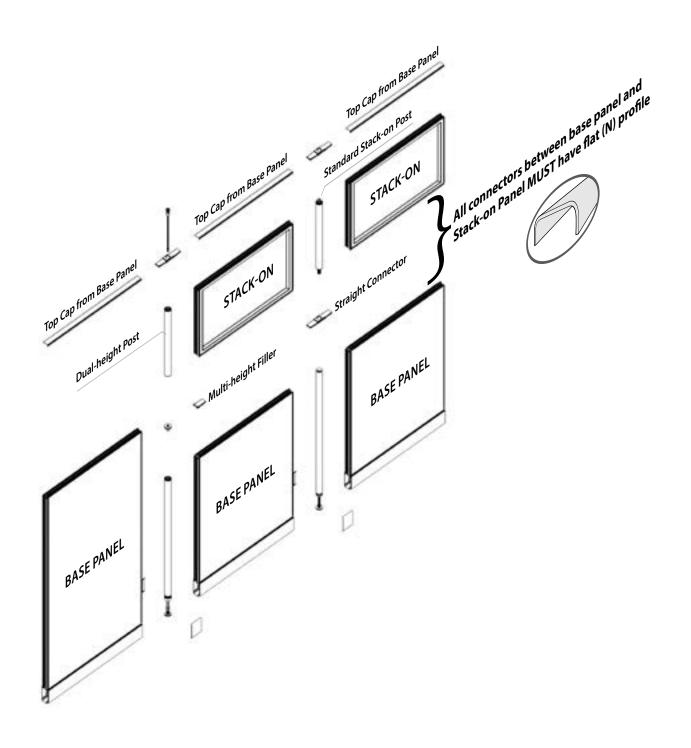

#### **STACK-ON PANELS**

Stack-on panels connect on the top of any standard panel to provide additional privacy or new aesthetic options and are also load bearing.

#### **PANEL CONNECTORS**

Panel connectors are 1½" diameter and required at every panel connection and panel end (except when postless end assembly is used). Posts are painted to match the selected trim finish and include an adjustable glide on the bottom for leveling.