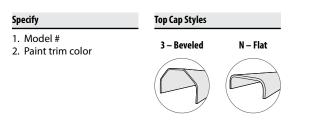

#### **STACK-ON PANELS**

Stack-on panels connect on the top of any standard panel to provide additional privacy or new aesthetic options and are also load bearing.

#### **PANEL CONNECTORS**

Panel connectors are 1½" diameter and required at every panel connection and panel end (except when postless end assembly is used). Posts are painted to match the selected trim finish and include an adjustable glide on the bottom for leveling.