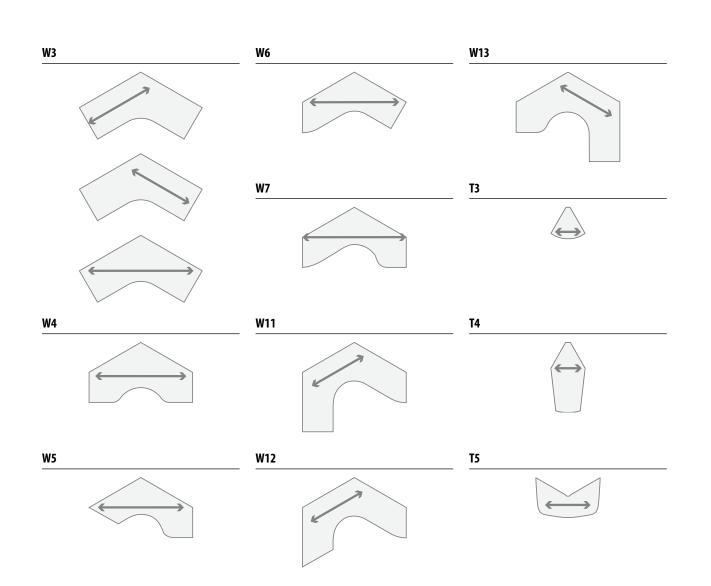

#### WORKSURFACES

| WORKSURFACES                                                                                                                                                                                                                                                                                                                                            | 66                                                                                                                                        |
|---------------------------------------------------------------------------------------------------------------------------------------------------------------------------------------------------------------------------------------------------------------------------------------------------------------------------------------------------------|-------------------------------------------------------------------------------------------------------------------------------------------|
| Features                                                                                                                                                                                                                                                                                                                                                | 66                                                                                                                                        |
| Wiring & Cabling                                                                                                                                                                                                                                                                                                                                        | 66                                                                                                                                        |
| Edge Detail                                                                                                                                                                                                                                                                                                                                             |                                                                                                                                           |
| Surface Materials                                                                                                                                                                                                                                                                                                                                       | 66                                                                                                                                        |
| General Info                                                                                                                                                                                                                                                                                                                                            |                                                                                                                                           |
| Support Information                                                                                                                                                                                                                                                                                                                                     |                                                                                                                                           |
| Grain Direction                                                                                                                                                                                                                                                                                                                                         |                                                                                                                                           |
| Straights                                                                                                                                                                                                                                                                                                                                               |                                                                                                                                           |
| Corners                                                                                                                                                                                                                                                                                                                                                 |                                                                                                                                           |
| Split Corner                                                                                                                                                                                                                                                                                                                                            |                                                                                                                                           |
| Extended Corners<br>Corner Peninsulas                                                                                                                                                                                                                                                                                                                   |                                                                                                                                           |
| Peninsulas                                                                                                                                                                                                                                                                                                                                              |                                                                                                                                           |
| Half Round & Linking                                                                                                                                                                                                                                                                                                                                    |                                                                                                                                           |
| Blended Double Corner                                                                                                                                                                                                                                                                                                                                   |                                                                                                                                           |
| 135° Curved Corner                                                                                                                                                                                                                                                                                                                                      |                                                                                                                                           |
| Supports 8                                                                                                                                                                                                                                                                                                                                              |                                                                                                                                           |
| Personal Drawer                                                                                                                                                                                                                                                                                                                                         | 81                                                                                                                                        |
| Panel Supported Height Adjustable                                                                                                                                                                                                                                                                                                                       |                                                                                                                                           |
| Electric Height Adjustable Base                                                                                                                                                                                                                                                                                                                         |                                                                                                                                           |
| 120° Planning                                                                                                                                                                                                                                                                                                                                           |                                                                                                                                           |
| 120°                                                                                                                                                                                                                                                                                                                                                    |                                                                                                                                           |
| Transition Tops                                                                                                                                                                                                                                                                                                                                         | 88                                                                                                                                        |
|                                                                                                                                                                                                                                                                                                                                                         |                                                                                                                                           |
| CASCADE WORKSURFACES                                                                                                                                                                                                                                                                                                                                    |                                                                                                                                           |
| Cascade Edge<br>Straights                                                                                                                                                                                                                                                                                                                               |                                                                                                                                           |
|                                                                                                                                                                                                                                                                                                                                                         | 00                                                                                                                                        |
|                                                                                                                                                                                                                                                                                                                                                         |                                                                                                                                           |
| Corners & Extended Corners                                                                                                                                                                                                                                                                                                                              | 91                                                                                                                                        |
| Corners & Extended Corners<br>Corner Peninsulas                                                                                                                                                                                                                                                                                                         | 91<br>92                                                                                                                                  |
| Corners & Extended Corners<br>Corner Peninsulas<br>Waves                                                                                                                                                                                                                                                                                                | 91<br>92<br>93                                                                                                                            |
| Corners & Extended Corners<br>Corner Peninsulas<br>Waves<br>Rounds                                                                                                                                                                                                                                                                                      | 91<br>92<br>93<br>93                                                                                                                      |
| Corners & Extended Corners<br>Corner Peninsulas<br>Waves                                                                                                                                                                                                                                                                                                | 91<br>92<br>93<br>94<br>95                                                                                                                |
| Corners & Extended Corners<br>Corner Peninsulas<br>Waves<br>Rounds<br>Accessories<br>Personal Drawer                                                                                                                                                                                                                                                    | 91<br>92<br>93<br>94<br>95<br>95                                                                                                          |
| Corners & Extended Corners<br>Corner Peninsulas<br>Waves<br>Rounds.<br>Accessories<br>Personal Drawer<br>COUNTER CAPS                                                                                                                                                                                                                                   | 91<br>92<br>93<br>94<br>95<br>95<br>95<br><b>95</b>                                                                                       |
| Corners & Extended Corners<br>Corner Peninsulas<br>Waves<br>Rounds.<br>Accessories<br>Personal Drawer<br>COUNTER CAPS<br>Straights                                                                                                                                                                                                                      | 91<br>92<br>93<br>94<br>95<br>95<br>95<br><b>95</b><br>95<br>95                                                                           |
| Corners & Extended Corners<br>Corner Peninsulas<br>Waves<br>Rounds.<br>Accessories<br>Personal Drawer<br>COUNTER CAPS<br>Straights<br>Corners                                                                                                                                                                                                           | 91<br>92<br>93<br>94<br>95<br>95<br><b>95</b><br><b>96</b><br>96<br>97                                                                    |
| Corners & Extended Corners<br>Corner Peninsulas<br>Waves<br>Rounds.<br>Accessories<br>Personal Drawer<br>COUNTER CAPS<br>Straights<br>Corners                                                                                                                                                                                                           | 91<br>92<br>93<br>94<br>95<br>95<br>95<br><b>96</b><br>96<br>97                                                                           |
| Corners & Extended Corners<br>Corner Peninsulas<br>Waves<br>Rounds<br>Accessories<br>Personal Drawer<br>COUNTER CAPS<br>Straights<br>Corners<br>PANEL SUPPORTED STORAGE                                                                                                                                                                                 | 91<br>92<br>93<br>94<br>95<br>95<br>95<br><b>96</b><br>97<br><b>98</b>                                                                    |
| Corners & Extended Corners<br>Corner Peninsulas<br>Waves<br>Rounds<br>Accessories<br>Personal Drawer<br>COUNTER CAPS<br>Straights<br>Corners<br>PANEL SUPPORTED STORAGE<br>Shelves                                                                                                                                                                      | 91<br>92<br>93<br>94<br>95<br>95<br>95<br>96<br>96<br>97<br>97<br><b>98</b>                                                               |
| Corners & Extended Corners<br>Corner Peninsulas<br>Waves<br>Rounds.<br>Accessories<br>Personal Drawer.<br>COUNTER CAPS<br>Straights<br>Corners<br>PANEL SUPPORTED STORAGE<br>Shelves.<br>Overheads                                                                                                                                                      | 91<br>92<br>93<br>94<br>95<br>95<br><b>96</b><br>96<br>97<br><b>96</b><br>97<br><b>98</b><br>98<br>99                                     |
| Corners & Extended Corners<br>Corner Peninsulas<br>Waves<br>Rounds<br>Accessories<br>Personal Drawer<br>COUNTER CAPS<br>Straights<br>Corners<br>PANEL SUPPORTED STORAGE<br>Shelves<br>Overheads<br>Tackboards                                                                                                                                           |                                                                                                                                           |
| Corners & Extended Corners<br>Corner Peninsulas<br>Waves<br>Rounds<br>Accessories<br>Personal Drawer<br>COUNTER CAPS<br>Straights<br>Corners<br>PANEL SUPPORTED STORAGE<br>Shelves<br>Overheads<br>Tackboards<br>Wall Mounted Channel                                                                                                                   | 91<br>92<br>93<br>94<br>95<br>95<br>96<br>96<br>97<br>98<br>98<br>98<br>99<br>100<br>102                                                  |
| Corners & Extended Corners<br>Corner Peninsulas<br>Waves<br>Rounds<br>Accessories<br>Personal Drawer<br>COUNTER CAPS<br>Straights<br>Corners<br>PANEL SUPPORTED STORAGE<br>Shelves<br>Overheads<br>Tackboards<br>Wall Mounted Channel<br>Task Lights                                                                                                    | 91<br>92<br>93<br>94<br>95<br>95<br>96<br>97<br>98<br>98<br>98<br>99<br>100<br>102<br>103                                                 |
| Corners & Extended Corners<br>Corner Peninsulas<br>Waves<br>Rounds<br>Accessories<br>Personal Drawer<br>COUNTER CAPS<br>Straights<br>Corners<br>PANEL SUPPORTED STORAGE<br>Shelves<br>Overheads<br>Tackboards<br>Wall Mounted Channel<br>Task Lights                                                                                                    |                                                                                                                                           |
| Corners & Extended Corners<br>Corner Peninsulas<br>Waves<br>Rounds.<br>Accessories.<br>Personal Drawer.<br>COUNTER CAPS<br>Straights<br>Corners<br>PANEL SUPPORTED STORAGE<br>Shelves.<br>Overheads<br>Tackboards<br>Wall Mounted Channel<br>Task Lights<br>TABLES                                                                                      |                                                                                                                                           |
| Corners & Extended Corners<br>Corner Peninsulas<br>Waves<br>Rounds.<br>Accessories<br>Personal Drawer.<br>COUNTER CAPS<br>Straights<br>Corners<br>PANEL SUPPORTED STORAGE<br>Shelves<br>Overheads<br>Tackboards<br>Wall Mounted Channel<br>Task Lights<br>Features.                                                                                     |                                                                                                                                           |
| Corners & Extended Corners<br>Corner Peninsulas<br>Waves<br>Rounds<br>Accessories<br>Personal Drawer<br>COUNTER CAPS<br>Straights<br>Corners<br>PANEL SUPPORTED STORAGE<br>Shelves<br>Overheads<br>Tackboards<br>Wall Mounted Channel<br>Task Lights<br>TABLES<br>Features<br>Construction                                                              |                                                                                                                                           |
| Corners & Extended Corners<br>Corner Peninsulas<br>Waves<br>Rounds<br>Accessories<br>Personal Drawer<br>COUNTER CAPS<br>Straights<br>Corners<br>PANEL SUPPORTED STORAGE<br>Shelves<br>Overheads<br>Tackboards<br>Wall Mounted Channel<br>Task Lights<br>TABLES<br>Features<br>Construction<br>Surface Materials                                         |                                                                                                                                           |
| Corners & Extended Corners<br>Corner Peninsulas<br>Waves<br>Rounds<br>Accessories<br>Personal Drawer<br>COUNTER CAPS<br>Straights<br>Corners<br>PANEL SUPPORTED STORAGE<br>Shelves<br>Overheads<br>Tackboards<br>Wall Mounted Channel<br>Task Lights<br>TABLES<br>Features<br>Construction<br>Surface Materials<br>Round & Squares                      | 91<br>92<br>93<br>94<br>95<br>95<br>96<br>96<br>97<br>96<br>97<br>98<br>98<br>99<br>100<br>102<br>103<br>104<br>104<br>104<br>104<br>104  |
| Corners & Extended Corners<br>Corner Peninsulas<br>Waves<br>Rounds<br>Accessories<br>Personal Drawer<br>COUNTER CAPS<br>Straights<br>Corners<br>PANEL SUPPORTED STORAGE<br>Shelves<br>Overheads<br>Tackboards<br>Wall Mounted Channel<br>Task Lights<br>TABLES<br>Features<br>Construction<br>Surface Materials<br>Round & Squares<br>Rectangle & Ovals | 91<br>92<br>93<br>94<br>95<br>95<br>96<br>96<br>97<br>98<br>98<br>99<br>90<br>100<br>102<br>103<br>104<br>104<br>104<br>104<br>104<br>104 |
| Corners & Extended Corners<br>Corner Peninsulas<br>Waves<br>Rounds<br>Accessories<br>Personal Drawer<br>COUNTER CAPS<br>Straights<br>Corners<br>PANEL SUPPORTED STORAGE<br>Shelves<br>Overheads<br>Tackboards<br>Wall Mounted Channel<br>Task Lights<br>TABLES<br>Features<br>Construction<br>Surface Materials<br>Round & Squares                      | 91<br>92<br>93<br>94<br>95<br>95<br>96<br>96<br>97<br>98<br>99<br>00<br>02<br>03<br>03<br>04<br>04<br>04<br>04<br>04<br>04<br>07<br>08    |