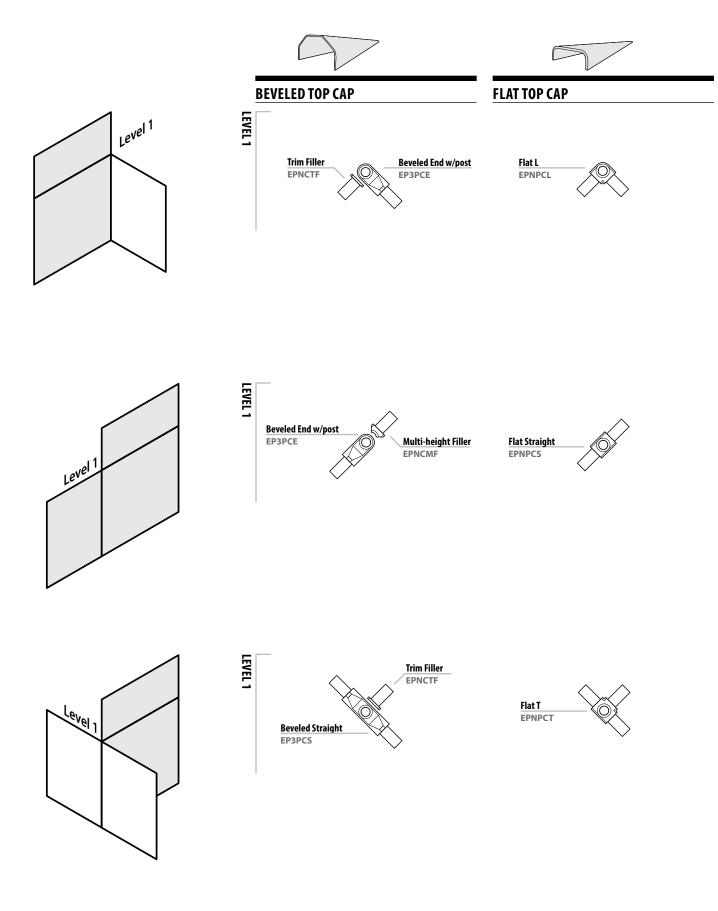

#### PANELS

Width dimension of all panels is centerline to centerline of adjacent panel connectors.

Panel thickness is 1½". Panel thickness at the base covers is 2".

#### **PANEL CONNECTORS**

Panel connectors are 1½" diameter and required at every panel connection and panel end (except when postless end assembly is used). Posts are painted to match the selected trim finish and include an adjustable glide on the bottom for leveling.