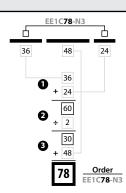

#### **HOW TO SPECIFY KEY-ALIKE**

Following is an example of how to specify keyalike for a cluster of 10 workstations.

#### STEP 1

Using the project floor plan, count the number of locks in each workstation.

#### STEP 2

Count the number of workstations with the same quantity of locks. Group together the workstations with a like number of locks.

5 workstations with 2 locks per station 3 workstations with 4 locks per station 2 workstations with 5 locks per station

#### STEP 3

For the first group (5 sets of 2 locks), enter the number of workstations in the quantity column.

| QTY | MODEL # | DESCRIPTION         | UNIT LIST | EXT LIST |
|-----|---------|---------------------|-----------|----------|
| 5   | NSPEC 2 | Set of 2 cores/keys | N/C       | N/C      |

#### **STEP 4**

Then enter the pattern number "NSPEC\_\_" and add a suffix for the number of locks for that group (i.e., for 2 locks per station, add the suffix "2"). Up to 30 lock cores are available in a set (i.e., NSPEC 30).

| QTY | MODEL # | DESCRIPTION         | UNIT LIST | EXT LIST |
|-----|---------|---------------------|-----------|----------|
| 5   | NSPEC 2 | Set of 2 cores/keys | N/C       | N/C      |

#### STEP 5

Repeat for other groups.

| QTY | MODEL # | DESCRIPTION         | UNIT LIST | EXT LIST |
|-----|---------|---------------------|-----------|----------|
| 5   | NSPEC 2 | Set of 2 cores/keys | N/C       | N/C      |
| 3   | NSPEC 4 | Set of 4 cores/keys | N/C       | N/C      |
| 2   | NSPEC 5 | Set of 5 cores/keys | N/C       | N/C      |

Your key instructions are complete.

Neutral Posture will select key numbers for each set from 199 available numbers.

For additions to existing installations, specify desired key numbers in the description.