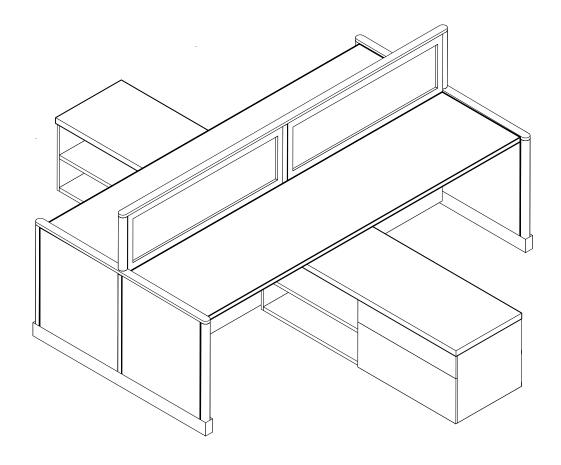

#### PANELS

Width dimension of all panels is centerline to centerline of adjacent panel connectors.

Panel thickness is 1½". Panel thickness at the base covers is 2".

#### **PANEL CONNECTORS**

Panel connectors are 1½" diameter and required at every panel connection and panel end (except when postless end assembly is used). Posts are painted to match the selected trim finish and include an adjustable glide on the bottom for leveling.