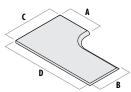

#### WORKSURFACES

| WORKSURFACES                                                                                                                                                                                                                                                                                                                                            | 66                                                                                                                                        |
|---------------------------------------------------------------------------------------------------------------------------------------------------------------------------------------------------------------------------------------------------------------------------------------------------------------------------------------------------------|-------------------------------------------------------------------------------------------------------------------------------------------|
| Features                                                                                                                                                                                                                                                                                                                                                | 66                                                                                                                                        |
| Wiring & Cabling                                                                                                                                                                                                                                                                                                                                        | 66                                                                                                                                        |
| Edge Detail                                                                                                                                                                                                                                                                                                                                             |                                                                                                                                           |
| Surface Materials                                                                                                                                                                                                                                                                                                                                       | 66                                                                                                                                        |
| General Info                                                                                                                                                                                                                                                                                                                                            |                                                                                                                                           |
| Support Information                                                                                                                                                                                                                                                                                                                                     |                                                                                                                                           |
| Grain Direction                                                                                                                                                                                                                                                                                                                                         |                                                                                                                                           |
| Straights                                                                                                                                                                                                                                                                                                                                               |                                                                                                                                           |
| Corners                                                                                                                                                                                                                                                                                                                                                 |                                                                                                                                           |
| Split Corner                                                                                                                                                                                                                                                                                                                                            |                                                                                                                                           |
| Extended Corners<br>Corner Peninsulas                                                                                                                                                                                                                                                                                                                   |                                                                                                                                           |
| Peninsulas                                                                                                                                                                                                                                                                                                                                              |                                                                                                                                           |
| Half Round & Linking                                                                                                                                                                                                                                                                                                                                    |                                                                                                                                           |
| Blended Double Corner                                                                                                                                                                                                                                                                                                                                   |                                                                                                                                           |
| 135° Curved Corner                                                                                                                                                                                                                                                                                                                                      |                                                                                                                                           |
| Supports 8                                                                                                                                                                                                                                                                                                                                              |                                                                                                                                           |
| Personal Drawer                                                                                                                                                                                                                                                                                                                                         | 81                                                                                                                                        |
| Panel Supported Height Adjustable                                                                                                                                                                                                                                                                                                                       |                                                                                                                                           |
| Electric Height Adjustable Base                                                                                                                                                                                                                                                                                                                         |                                                                                                                                           |
| 120° Planning                                                                                                                                                                                                                                                                                                                                           |                                                                                                                                           |
| 120°                                                                                                                                                                                                                                                                                                                                                    |                                                                                                                                           |
| Transition Tops                                                                                                                                                                                                                                                                                                                                         | 88                                                                                                                                        |
|                                                                                                                                                                                                                                                                                                                                                         |                                                                                                                                           |
| CASCADE WORKSURFACES                                                                                                                                                                                                                                                                                                                                    |                                                                                                                                           |
| Cascade Edge<br>Straights                                                                                                                                                                                                                                                                                                                               |                                                                                                                                           |
|                                                                                                                                                                                                                                                                                                                                                         | 00                                                                                                                                        |
|                                                                                                                                                                                                                                                                                                                                                         |                                                                                                                                           |
| Corners & Extended Corners                                                                                                                                                                                                                                                                                                                              | 91                                                                                                                                        |
| Corners & Extended Corners<br>Corner Peninsulas                                                                                                                                                                                                                                                                                                         | 91<br>92                                                                                                                                  |
| Corners & Extended Corners<br>Corner Peninsulas<br>Waves                                                                                                                                                                                                                                                                                                | 91<br>92<br>93                                                                                                                            |
| Corners & Extended Corners<br>Corner Peninsulas<br>Waves<br>Rounds                                                                                                                                                                                                                                                                                      | 91<br>92<br>93<br>93                                                                                                                      |
| Corners & Extended Corners<br>Corner Peninsulas<br>Waves                                                                                                                                                                                                                                                                                                | 91<br>92<br>93<br>94<br>95                                                                                                                |
| Corners & Extended Corners<br>Corner Peninsulas<br>Waves<br>Rounds<br>Accessories<br>Personal Drawer                                                                                                                                                                                                                                                    | 91<br>92<br>93<br>94<br>95<br>95                                                                                                          |
| Corners & Extended Corners<br>Corner Peninsulas<br>Waves<br>Rounds.<br>Accessories<br>Personal Drawer<br>COUNTER CAPS                                                                                                                                                                                                                                   | 91<br>92<br>93<br>94<br>95<br>95<br>95<br><b>95</b>                                                                                       |
| Corners & Extended Corners<br>Corner Peninsulas<br>Waves<br>Rounds.<br>Accessories<br>Personal Drawer<br>COUNTER CAPS<br>Straights                                                                                                                                                                                                                      | 91<br>92<br>93<br>94<br>95<br>95<br>95<br><b>95</b><br>95<br>95                                                                           |
| Corners & Extended Corners<br>Corner Peninsulas<br>Waves<br>Rounds.<br>Accessories<br>Personal Drawer<br>COUNTER CAPS<br>Straights<br>Corners                                                                                                                                                                                                           | 91<br>92<br>93<br>94<br>95<br>95<br><b>95</b><br><b>96</b><br>96<br>97                                                                    |
| Corners & Extended Corners<br>Corner Peninsulas<br>Waves<br>Rounds.<br>Accessories<br>Personal Drawer<br>COUNTER CAPS<br>Straights<br>Corners                                                                                                                                                                                                           | 91<br>92<br>93<br>94<br>95<br>95<br>95<br><b>96</b><br>96<br>97                                                                           |
| Corners & Extended Corners<br>Corner Peninsulas<br>Waves<br>Rounds<br>Accessories<br>Personal Drawer<br>COUNTER CAPS<br>Straights<br>Corners<br>PANEL SUPPORTED STORAGE                                                                                                                                                                                 | 91<br>92<br>93<br>94<br>95<br>95<br>95<br><b>96</b><br>97<br><b>98</b>                                                                    |
| Corners & Extended Corners<br>Corner Peninsulas<br>Waves<br>Rounds<br>Accessories<br>Personal Drawer<br>COUNTER CAPS<br>Straights<br>Corners<br>PANEL SUPPORTED STORAGE<br>Shelves                                                                                                                                                                      | 91<br>92<br>93<br>94<br>95<br>95<br>95<br>96<br>96<br>97<br>97<br><b>98</b>                                                               |
| Corners & Extended Corners<br>Corner Peninsulas<br>Waves<br>Rounds.<br>Accessories<br>Personal Drawer.<br>COUNTER CAPS<br>Straights<br>Corners<br>PANEL SUPPORTED STORAGE<br>Shelves.<br>Overheads                                                                                                                                                      | 91<br>92<br>93<br>94<br>95<br>95<br><b>96</b><br>96<br>97<br><b>96</b><br>97<br><b>98</b><br>98<br>99                                     |
| Corners & Extended Corners<br>Corner Peninsulas<br>Waves<br>Rounds<br>Accessories<br>Personal Drawer<br>COUNTER CAPS<br>Straights<br>Corners<br>PANEL SUPPORTED STORAGE<br>Shelves<br>Overheads<br>Tackboards                                                                                                                                           |                                                                                                                                           |
| Corners & Extended Corners<br>Corner Peninsulas<br>Waves<br>Rounds<br>Accessories<br>Personal Drawer<br>COUNTER CAPS<br>Straights<br>Corners<br>PANEL SUPPORTED STORAGE<br>Shelves<br>Overheads<br>Tackboards<br>Wall Mounted Channel                                                                                                                   | 91<br>92<br>93<br>94<br>95<br>95<br>96<br>96<br>97<br>98<br>98<br>98<br>99<br>100<br>102                                                  |
| Corners & Extended Corners<br>Corner Peninsulas<br>Waves<br>Rounds<br>Accessories<br>Personal Drawer<br>COUNTER CAPS<br>Straights<br>Corners<br>PANEL SUPPORTED STORAGE<br>Shelves<br>Overheads<br>Tackboards<br>Wall Mounted Channel<br>Task Lights                                                                                                    | 91<br>92<br>93<br>94<br>95<br>95<br>96<br>97<br>98<br>98<br>98<br>99<br>100<br>102<br>103                                                 |
| Corners & Extended Corners<br>Corner Peninsulas<br>Waves<br>Rounds<br>Accessories<br>Personal Drawer<br>COUNTER CAPS<br>Straights<br>Corners<br>PANEL SUPPORTED STORAGE<br>Shelves<br>Overheads<br>Tackboards<br>Wall Mounted Channel<br>Task Lights                                                                                                    |                                                                                                                                           |
| Corners & Extended Corners<br>Corner Peninsulas<br>Waves<br>Rounds.<br>Accessories.<br>Personal Drawer.<br>COUNTER CAPS<br>Straights<br>Corners<br>PANEL SUPPORTED STORAGE<br>Shelves.<br>Overheads<br>Tackboards<br>Wall Mounted Channel<br>Task Lights<br>TABLES                                                                                      |                                                                                                                                           |
| Corners & Extended Corners<br>Corner Peninsulas<br>Waves<br>Rounds.<br>Accessories<br>Personal Drawer.<br>COUNTER CAPS<br>Straights<br>Corners<br>PANEL SUPPORTED STORAGE<br>Shelves<br>Overheads<br>Tackboards<br>Wall Mounted Channel<br>Task Lights<br>Features.                                                                                     |                                                                                                                                           |
| Corners & Extended Corners<br>Corner Peninsulas<br>Waves<br>Rounds<br>Accessories<br>Personal Drawer<br>COUNTER CAPS<br>Straights<br>Corners<br>PANEL SUPPORTED STORAGE<br>Shelves<br>Overheads<br>Tackboards<br>Wall Mounted Channel<br>Task Lights<br>TABLES<br>Features<br>Construction                                                              |                                                                                                                                           |
| Corners & Extended Corners<br>Corner Peninsulas<br>Waves<br>Rounds<br>Accessories<br>Personal Drawer<br>COUNTER CAPS<br>Straights<br>Corners<br>PANEL SUPPORTED STORAGE<br>Shelves<br>Overheads<br>Tackboards<br>Wall Mounted Channel<br>Task Lights<br>TABLES<br>Features<br>Construction<br>Surface Materials                                         |                                                                                                                                           |
| Corners & Extended Corners<br>Corner Peninsulas<br>Waves<br>Rounds<br>Accessories<br>Personal Drawer<br>COUNTER CAPS<br>Straights<br>Corners<br>PANEL SUPPORTED STORAGE<br>Shelves<br>Overheads<br>Tackboards<br>Wall Mounted Channel<br>Task Lights<br>TABLES<br>Features<br>Construction<br>Surface Materials<br>Round & Squares                      | 91<br>92<br>93<br>94<br>95<br>95<br>96<br>96<br>97<br>96<br>97<br>98<br>98<br>99<br>100<br>102<br>103<br>104<br>104<br>104<br>104<br>104  |
| Corners & Extended Corners<br>Corner Peninsulas<br>Waves<br>Rounds<br>Accessories<br>Personal Drawer<br>COUNTER CAPS<br>Straights<br>Corners<br>PANEL SUPPORTED STORAGE<br>Shelves<br>Overheads<br>Tackboards<br>Wall Mounted Channel<br>Task Lights<br>TABLES<br>Features<br>Construction<br>Surface Materials<br>Round & Squares<br>Rectangle & Ovals | 91<br>92<br>93<br>94<br>95<br>95<br>96<br>96<br>97<br>98<br>98<br>99<br>90<br>100<br>102<br>103<br>104<br>104<br>104<br>104<br>104<br>104 |
| Corners & Extended Corners<br>Corner Peninsulas<br>Waves<br>Rounds<br>Accessories<br>Personal Drawer<br>COUNTER CAPS<br>Straights<br>Corners<br>PANEL SUPPORTED STORAGE<br>Shelves<br>Overheads<br>Tackboards<br>Wall Mounted Channel<br>Task Lights<br>TABLES<br>Features<br>Construction<br>Surface Materials<br>Round & Squares                      | 91<br>92<br>93<br>94<br>95<br>95<br>96<br>96<br>97<br>98<br>99<br>00<br>02<br>03<br>03<br>04<br>04<br>04<br>04<br>04<br>04<br>07<br>08    |