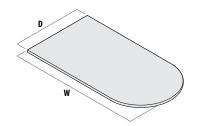

#### WORKSURFACES

| WORKSURFACES                                                                                                                                                                                                                                                                                                                                            | 66                                                                                                                                        |
|---------------------------------------------------------------------------------------------------------------------------------------------------------------------------------------------------------------------------------------------------------------------------------------------------------------------------------------------------------|-------------------------------------------------------------------------------------------------------------------------------------------|
| Features                                                                                                                                                                                                                                                                                                                                                | 66                                                                                                                                        |
| Wiring & Cabling                                                                                                                                                                                                                                                                                                                                        | 66                                                                                                                                        |
| Edge Detail                                                                                                                                                                                                                                                                                                                                             |                                                                                                                                           |
| Surface Materials                                                                                                                                                                                                                                                                                                                                       | 66                                                                                                                                        |
| General Info                                                                                                                                                                                                                                                                                                                                            |                                                                                                                                           |
| Support Information                                                                                                                                                                                                                                                                                                                                     |                                                                                                                                           |
| Grain Direction                                                                                                                                                                                                                                                                                                                                         |                                                                                                                                           |
| Straights                                                                                                                                                                                                                                                                                                                                               |                                                                                                                                           |
| Corners                                                                                                                                                                                                                                                                                                                                                 |                                                                                                                                           |
| Split Corner                                                                                                                                                                                                                                                                                                                                            |                                                                                                                                           |
| Extended Corners<br>Corner Peninsulas                                                                                                                                                                                                                                                                                                                   |                                                                                                                                           |
| Peninsulas                                                                                                                                                                                                                                                                                                                                              |                                                                                                                                           |
| Half Round & Linking                                                                                                                                                                                                                                                                                                                                    |                                                                                                                                           |
| Blended Double Corner                                                                                                                                                                                                                                                                                                                                   |                                                                                                                                           |
| 135° Curved Corner                                                                                                                                                                                                                                                                                                                                      |                                                                                                                                           |
| Supports 8                                                                                                                                                                                                                                                                                                                                              |                                                                                                                                           |
| Personal Drawer                                                                                                                                                                                                                                                                                                                                         | 81                                                                                                                                        |
| Panel Supported Height Adjustable                                                                                                                                                                                                                                                                                                                       |                                                                                                                                           |
| Electric Height Adjustable Base                                                                                                                                                                                                                                                                                                                         |                                                                                                                                           |
| 120° Planning                                                                                                                                                                                                                                                                                                                                           |                                                                                                                                           |
| 120°                                                                                                                                                                                                                                                                                                                                                    |                                                                                                                                           |
| Transition Tops                                                                                                                                                                                                                                                                                                                                         | 88                                                                                                                                        |
|                                                                                                                                                                                                                                                                                                                                                         |                                                                                                                                           |
| CASCADE WORKSURFACES                                                                                                                                                                                                                                                                                                                                    |                                                                                                                                           |
| Cascade Edge<br>Straights                                                                                                                                                                                                                                                                                                                               |                                                                                                                                           |
|                                                                                                                                                                                                                                                                                                                                                         | 00                                                                                                                                        |
|                                                                                                                                                                                                                                                                                                                                                         |                                                                                                                                           |
| Corners & Extended Corners                                                                                                                                                                                                                                                                                                                              | 91                                                                                                                                        |
| Corners & Extended Corners<br>Corner Peninsulas                                                                                                                                                                                                                                                                                                         | 91<br>92                                                                                                                                  |
| Corners & Extended Corners<br>Corner Peninsulas<br>Waves                                                                                                                                                                                                                                                                                                | 91<br>92<br>93                                                                                                                            |
| Corners & Extended Corners<br>Corner Peninsulas<br>Waves<br>Rounds                                                                                                                                                                                                                                                                                      | 91<br>92<br>93<br>93                                                                                                                      |
| Corners & Extended Corners<br>Corner Peninsulas<br>Waves                                                                                                                                                                                                                                                                                                | 91<br>92<br>93<br>94<br>95                                                                                                                |
| Corners & Extended Corners<br>Corner Peninsulas<br>Waves<br>Rounds<br>Accessories<br>Personal Drawer                                                                                                                                                                                                                                                    | 91<br>92<br>93<br>94<br>95<br>95                                                                                                          |
| Corners & Extended Corners<br>Corner Peninsulas<br>Waves<br>Rounds.<br>Accessories<br>Personal Drawer<br>COUNTER CAPS                                                                                                                                                                                                                                   | 91<br>92<br>93<br>94<br>95<br>95<br>95<br><b>95</b>                                                                                       |
| Corners & Extended Corners<br>Corner Peninsulas<br>Waves<br>Rounds.<br>Accessories<br>Personal Drawer<br>COUNTER CAPS<br>Straights                                                                                                                                                                                                                      | 91<br>92<br>93<br>94<br>95<br>95<br>95<br><b>95</b><br>95<br>95                                                                           |
| Corners & Extended Corners<br>Corner Peninsulas<br>Waves<br>Rounds.<br>Accessories<br>Personal Drawer<br>COUNTER CAPS<br>Straights<br>Corners                                                                                                                                                                                                           | 91<br>92<br>93<br>94<br>95<br>95<br><b>95</b><br><b>96</b><br>96<br>97                                                                    |
| Corners & Extended Corners<br>Corner Peninsulas<br>Waves<br>Rounds.<br>Accessories<br>Personal Drawer<br>COUNTER CAPS<br>Straights<br>Corners                                                                                                                                                                                                           | 91<br>92<br>93<br>94<br>95<br>95<br>95<br><b>96</b><br>96<br>97                                                                           |
| Corners & Extended Corners<br>Corner Peninsulas<br>Waves<br>Rounds<br>Accessories<br>Personal Drawer<br>COUNTER CAPS<br>Straights<br>Corners<br>PANEL SUPPORTED STORAGE                                                                                                                                                                                 | 91<br>92<br>93<br>94<br>95<br>95<br>95<br><b>96</b><br>97<br><b>98</b>                                                                    |
| Corners & Extended Corners<br>Corner Peninsulas<br>Waves<br>Rounds<br>Accessories<br>Personal Drawer<br>COUNTER CAPS<br>Straights<br>Corners<br>PANEL SUPPORTED STORAGE<br>Shelves                                                                                                                                                                      | 91<br>92<br>93<br>94<br>95<br>95<br>95<br>96<br>96<br>97<br>97<br><b>98</b>                                                               |
| Corners & Extended Corners<br>Corner Peninsulas<br>Waves<br>Rounds.<br>Accessories<br>Personal Drawer.<br>COUNTER CAPS<br>Straights<br>Corners<br>PANEL SUPPORTED STORAGE<br>Shelves.<br>Overheads                                                                                                                                                      | 91<br>92<br>93<br>94<br>95<br>95<br><b>96</b><br>96<br>97<br><b>96</b><br>97<br><b>98</b><br>98<br>99                                     |
| Corners & Extended Corners<br>Corner Peninsulas<br>Waves<br>Rounds<br>Accessories<br>Personal Drawer<br>COUNTER CAPS<br>Straights<br>Corners<br>PANEL SUPPORTED STORAGE<br>Shelves<br>Overheads<br>Tackboards                                                                                                                                           |                                                                                                                                           |
| Corners & Extended Corners<br>Corner Peninsulas<br>Waves<br>Rounds<br>Accessories<br>Personal Drawer<br>COUNTER CAPS<br>Straights<br>Corners<br>PANEL SUPPORTED STORAGE<br>Shelves<br>Overheads<br>Tackboards<br>Wall Mounted Channel                                                                                                                   | 91<br>92<br>93<br>94<br>95<br>95<br>96<br>96<br>97<br>98<br>98<br>98<br>99<br>100<br>102                                                  |
| Corners & Extended Corners<br>Corner Peninsulas<br>Waves<br>Rounds<br>Accessories<br>Personal Drawer<br>COUNTER CAPS<br>Straights<br>Corners<br>PANEL SUPPORTED STORAGE<br>Shelves<br>Overheads<br>Tackboards<br>Wall Mounted Channel<br>Task Lights                                                                                                    | 91<br>92<br>93<br>94<br>95<br>95<br>96<br>97<br>98<br>98<br>98<br>99<br>100<br>102<br>103                                                 |
| Corners & Extended Corners<br>Corner Peninsulas<br>Waves<br>Rounds<br>Accessories<br>Personal Drawer<br>COUNTER CAPS<br>Straights<br>Corners<br>PANEL SUPPORTED STORAGE<br>Shelves<br>Overheads<br>Tackboards<br>Wall Mounted Channel<br>Task Lights                                                                                                    |                                                                                                                                           |
| Corners & Extended Corners<br>Corner Peninsulas<br>Waves<br>Rounds.<br>Accessories.<br>Personal Drawer.<br>COUNTER CAPS<br>Straights<br>Corners<br>PANEL SUPPORTED STORAGE<br>Shelves.<br>Overheads<br>Tackboards<br>Wall Mounted Channel<br>Task Lights<br>TABLES                                                                                      |                                                                                                                                           |
| Corners & Extended Corners<br>Corner Peninsulas<br>Waves<br>Rounds.<br>Accessories<br>Personal Drawer.<br>COUNTER CAPS<br>Straights<br>Corners<br>PANEL SUPPORTED STORAGE<br>Shelves<br>Overheads<br>Tackboards<br>Wall Mounted Channel<br>Task Lights<br>Features.                                                                                     |                                                                                                                                           |
| Corners & Extended Corners<br>Corner Peninsulas<br>Waves<br>Rounds<br>Accessories<br>Personal Drawer<br>COUNTER CAPS<br>Straights<br>Corners<br>PANEL SUPPORTED STORAGE<br>Shelves<br>Overheads<br>Tackboards<br>Wall Mounted Channel<br>Task Lights<br>TABLES<br>Features<br>Construction                                                              |                                                                                                                                           |
| Corners & Extended Corners<br>Corner Peninsulas<br>Waves<br>Rounds<br>Accessories<br>Personal Drawer<br>COUNTER CAPS<br>Straights<br>Corners<br>PANEL SUPPORTED STORAGE<br>Shelves<br>Overheads<br>Tackboards<br>Wall Mounted Channel<br>Task Lights<br>TABLES<br>Features<br>Construction<br>Surface Materials                                         |                                                                                                                                           |
| Corners & Extended Corners<br>Corner Peninsulas<br>Waves<br>Rounds<br>Accessories<br>Personal Drawer<br>COUNTER CAPS<br>Straights<br>Corners<br>PANEL SUPPORTED STORAGE<br>Shelves<br>Overheads<br>Tackboards<br>Wall Mounted Channel<br>Task Lights<br>TABLES<br>Features<br>Construction<br>Surface Materials<br>Round & Squares                      | 91<br>92<br>93<br>94<br>95<br>95<br>96<br>96<br>97<br>96<br>97<br>98<br>98<br>99<br>100<br>102<br>103<br>104<br>104<br>104<br>104<br>104  |
| Corners & Extended Corners<br>Corner Peninsulas<br>Waves<br>Rounds<br>Accessories<br>Personal Drawer<br>COUNTER CAPS<br>Straights<br>Corners<br>PANEL SUPPORTED STORAGE<br>Shelves<br>Overheads<br>Tackboards<br>Wall Mounted Channel<br>Task Lights<br>TABLES<br>Features<br>Construction<br>Surface Materials<br>Round & Squares<br>Rectangle & Ovals | 91<br>92<br>93<br>94<br>95<br>95<br>96<br>96<br>97<br>98<br>98<br>99<br>90<br>100<br>102<br>103<br>104<br>104<br>104<br>104<br>104<br>104 |
| Corners & Extended Corners<br>Corner Peninsulas<br>Waves<br>Rounds<br>Accessories<br>Personal Drawer<br>COUNTER CAPS<br>Straights<br>Corners<br>PANEL SUPPORTED STORAGE<br>Shelves<br>Overheads<br>Tackboards<br>Wall Mounted Channel<br>Task Lights<br>TABLES<br>Features<br>Construction<br>Surface Materials<br>Round & Squares                      | 91<br>92<br>93<br>94<br>95<br>95<br>96<br>96<br>97<br>98<br>99<br>00<br>02<br>03<br>03<br>04<br>04<br>04<br>04<br>04<br>04<br>07<br>08    |