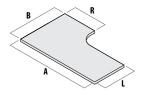

#### WORKSURFACES

| WORKSURFACES                                                                                                                                                                                                                                                                                                                                            | 66                                                                                                                                        |
|---------------------------------------------------------------------------------------------------------------------------------------------------------------------------------------------------------------------------------------------------------------------------------------------------------------------------------------------------------|-------------------------------------------------------------------------------------------------------------------------------------------|
| Features                                                                                                                                                                                                                                                                                                                                                | 66                                                                                                                                        |
| Wiring & Cabling                                                                                                                                                                                                                                                                                                                                        | 66                                                                                                                                        |
| Edge Detail                                                                                                                                                                                                                                                                                                                                             |                                                                                                                                           |
| Surface Materials                                                                                                                                                                                                                                                                                                                                       | 66                                                                                                                                        |
| General Info                                                                                                                                                                                                                                                                                                                                            |                                                                                                                                           |
| Support Information                                                                                                                                                                                                                                                                                                                                     |                                                                                                                                           |
| Grain Direction                                                                                                                                                                                                                                                                                                                                         |                                                                                                                                           |
| Straights                                                                                                                                                                                                                                                                                                                                               |                                                                                                                                           |
| Corners                                                                                                                                                                                                                                                                                                                                                 |                                                                                                                                           |
| Split Corner                                                                                                                                                                                                                                                                                                                                            |                                                                                                                                           |
| Extended Corners<br>Corner Peninsulas                                                                                                                                                                                                                                                                                                                   |                                                                                                                                           |
| Peninsulas                                                                                                                                                                                                                                                                                                                                              |                                                                                                                                           |
| Half Round & Linking                                                                                                                                                                                                                                                                                                                                    |                                                                                                                                           |
| Blended Double Corner                                                                                                                                                                                                                                                                                                                                   |                                                                                                                                           |
| 135° Curved Corner                                                                                                                                                                                                                                                                                                                                      |                                                                                                                                           |
| Supports 8                                                                                                                                                                                                                                                                                                                                              |                                                                                                                                           |
| Personal Drawer                                                                                                                                                                                                                                                                                                                                         | 81                                                                                                                                        |
| Panel Supported Height Adjustable                                                                                                                                                                                                                                                                                                                       |                                                                                                                                           |
| Electric Height Adjustable Base                                                                                                                                                                                                                                                                                                                         |                                                                                                                                           |
| 120° Planning                                                                                                                                                                                                                                                                                                                                           |                                                                                                                                           |
| 120°                                                                                                                                                                                                                                                                                                                                                    |                                                                                                                                           |
| Transition Tops                                                                                                                                                                                                                                                                                                                                         | 88                                                                                                                                        |
|                                                                                                                                                                                                                                                                                                                                                         |                                                                                                                                           |
| CASCADE WORKSURFACES                                                                                                                                                                                                                                                                                                                                    |                                                                                                                                           |
| Cascade Edge<br>Straights                                                                                                                                                                                                                                                                                                                               |                                                                                                                                           |
|                                                                                                                                                                                                                                                                                                                                                         | 00                                                                                                                                        |
|                                                                                                                                                                                                                                                                                                                                                         |                                                                                                                                           |
| Corners & Extended Corners                                                                                                                                                                                                                                                                                                                              | 91                                                                                                                                        |
| Corners & Extended Corners<br>Corner Peninsulas                                                                                                                                                                                                                                                                                                         | 91<br>92                                                                                                                                  |
| Corners & Extended Corners<br>Corner Peninsulas<br>Waves                                                                                                                                                                                                                                                                                                | 91<br>92<br>93                                                                                                                            |
| Corners & Extended Corners<br>Corner Peninsulas<br>Waves<br>Rounds                                                                                                                                                                                                                                                                                      | 91<br>92<br>93<br>93                                                                                                                      |
| Corners & Extended Corners<br>Corner Peninsulas<br>Waves                                                                                                                                                                                                                                                                                                | 91<br>92<br>93<br>94<br>95                                                                                                                |
| Corners & Extended Corners<br>Corner Peninsulas<br>Waves<br>Rounds<br>Accessories<br>Personal Drawer                                                                                                                                                                                                                                                    | 91<br>92<br>93<br>94<br>95<br>95                                                                                                          |
| Corners & Extended Corners<br>Corner Peninsulas<br>Waves<br>Rounds.<br>Accessories<br>Personal Drawer<br>COUNTER CAPS                                                                                                                                                                                                                                   | 91<br>92<br>93<br>94<br>95<br>95<br>95<br><b>95</b>                                                                                       |
| Corners & Extended Corners<br>Corner Peninsulas<br>Waves<br>Rounds.<br>Accessories<br>Personal Drawer<br>COUNTER CAPS<br>Straights                                                                                                                                                                                                                      | 91<br>92<br>93<br>94<br>95<br>95<br>95<br><b>95</b><br>95<br>95                                                                           |
| Corners & Extended Corners<br>Corner Peninsulas<br>Waves<br>Rounds.<br>Accessories<br>Personal Drawer<br>COUNTER CAPS<br>Straights<br>Corners                                                                                                                                                                                                           | 91<br>92<br>93<br>94<br>95<br>95<br><b>95</b><br><b>96</b><br>96<br>97                                                                    |
| Corners & Extended Corners<br>Corner Peninsulas<br>Waves<br>Rounds.<br>Accessories<br>Personal Drawer<br>COUNTER CAPS<br>Straights<br>Corners                                                                                                                                                                                                           | 91<br>92<br>93<br>94<br>95<br>95<br>95<br><b>96</b><br>96<br>97                                                                           |
| Corners & Extended Corners<br>Corner Peninsulas<br>Waves<br>Rounds<br>Accessories<br>Personal Drawer<br>COUNTER CAPS<br>Straights<br>Corners<br>PANEL SUPPORTED STORAGE                                                                                                                                                                                 | 91<br>92<br>93<br>94<br>95<br>95<br>95<br><b>96</b><br>97<br><b>98</b>                                                                    |
| Corners & Extended Corners<br>Corner Peninsulas<br>Waves<br>Rounds<br>Accessories<br>Personal Drawer<br>COUNTER CAPS<br>Straights<br>Corners<br>PANEL SUPPORTED STORAGE<br>Shelves                                                                                                                                                                      | 91<br>92<br>93<br>94<br>95<br>95<br>95<br>96<br>96<br>97<br>97<br><b>98</b>                                                               |
| Corners & Extended Corners<br>Corner Peninsulas<br>Waves<br>Rounds.<br>Accessories<br>Personal Drawer.<br>COUNTER CAPS<br>Straights<br>Corners<br>PANEL SUPPORTED STORAGE<br>Shelves.<br>Overheads                                                                                                                                                      | 91<br>92<br>93<br>94<br>95<br>95<br><b>96</b><br>96<br>97<br><b>96</b><br>97<br><b>98</b><br>98<br>99                                     |
| Corners & Extended Corners<br>Corner Peninsulas<br>Waves<br>Rounds<br>Accessories<br>Personal Drawer<br>COUNTER CAPS<br>Straights<br>Corners<br>PANEL SUPPORTED STORAGE<br>Shelves<br>Overheads<br>Tackboards                                                                                                                                           |                                                                                                                                           |
| Corners & Extended Corners<br>Corner Peninsulas<br>Waves<br>Rounds<br>Accessories<br>Personal Drawer<br>COUNTER CAPS<br>Straights<br>Corners<br>PANEL SUPPORTED STORAGE<br>Shelves<br>Overheads<br>Tackboards<br>Wall Mounted Channel                                                                                                                   | 91<br>92<br>93<br>94<br>95<br>95<br>96<br>96<br>97<br>98<br>98<br>98<br>99<br>100<br>102                                                  |
| Corners & Extended Corners<br>Corner Peninsulas<br>Waves<br>Rounds<br>Accessories<br>Personal Drawer<br>COUNTER CAPS<br>Straights<br>Corners<br>PANEL SUPPORTED STORAGE<br>Shelves<br>Overheads<br>Tackboards<br>Wall Mounted Channel<br>Task Lights                                                                                                    | 91<br>92<br>93<br>94<br>95<br>95<br>96<br>97<br>98<br>98<br>98<br>99<br>100<br>102<br>103                                                 |
| Corners & Extended Corners<br>Corner Peninsulas<br>Waves<br>Rounds<br>Accessories<br>Personal Drawer<br>COUNTER CAPS<br>Straights<br>Corners<br>PANEL SUPPORTED STORAGE<br>Shelves<br>Overheads<br>Tackboards<br>Wall Mounted Channel<br>Task Lights                                                                                                    |                                                                                                                                           |
| Corners & Extended Corners<br>Corner Peninsulas<br>Waves<br>Rounds.<br>Accessories.<br>Personal Drawer.<br>COUNTER CAPS<br>Straights<br>Corners<br>PANEL SUPPORTED STORAGE<br>Shelves.<br>Overheads<br>Tackboards<br>Wall Mounted Channel<br>Task Lights<br>TABLES                                                                                      |                                                                                                                                           |
| Corners & Extended Corners<br>Corner Peninsulas<br>Waves<br>Rounds.<br>Accessories<br>Personal Drawer.<br>COUNTER CAPS<br>Straights<br>Corners<br>PANEL SUPPORTED STORAGE<br>Shelves<br>Overheads<br>Tackboards<br>Wall Mounted Channel<br>Task Lights<br>Features.                                                                                     |                                                                                                                                           |
| Corners & Extended Corners<br>Corner Peninsulas<br>Waves<br>Rounds<br>Accessories<br>Personal Drawer<br>COUNTER CAPS<br>Straights<br>Corners<br>PANEL SUPPORTED STORAGE<br>Shelves<br>Overheads<br>Tackboards<br>Wall Mounted Channel<br>Task Lights<br>TABLES<br>Features<br>Construction                                                              |                                                                                                                                           |
| Corners & Extended Corners<br>Corner Peninsulas<br>Waves<br>Rounds<br>Accessories<br>Personal Drawer<br>COUNTER CAPS<br>Straights<br>Corners<br>PANEL SUPPORTED STORAGE<br>Shelves<br>Overheads<br>Tackboards<br>Wall Mounted Channel<br>Task Lights<br>TABLES<br>Features<br>Construction<br>Surface Materials                                         |                                                                                                                                           |
| Corners & Extended Corners<br>Corner Peninsulas<br>Waves<br>Rounds<br>Accessories<br>Personal Drawer<br>COUNTER CAPS<br>Straights<br>Corners<br>PANEL SUPPORTED STORAGE<br>Shelves<br>Overheads<br>Tackboards<br>Wall Mounted Channel<br>Task Lights<br>TABLES<br>Features<br>Construction<br>Surface Materials<br>Round & Squares                      | 91<br>92<br>93<br>94<br>95<br>95<br>96<br>96<br>97<br>96<br>97<br>98<br>98<br>99<br>100<br>102<br>103<br>104<br>104<br>104<br>104<br>104  |
| Corners & Extended Corners<br>Corner Peninsulas<br>Waves<br>Rounds<br>Accessories<br>Personal Drawer<br>COUNTER CAPS<br>Straights<br>Corners<br>PANEL SUPPORTED STORAGE<br>Shelves<br>Overheads<br>Tackboards<br>Wall Mounted Channel<br>Task Lights<br>TABLES<br>Features<br>Construction<br>Surface Materials<br>Round & Squares<br>Rectangle & Ovals | 91<br>92<br>93<br>94<br>95<br>95<br>96<br>96<br>97<br>98<br>98<br>99<br>90<br>100<br>102<br>103<br>104<br>104<br>104<br>104<br>104<br>104 |
| Corners & Extended Corners<br>Corner Peninsulas<br>Waves<br>Rounds<br>Accessories<br>Personal Drawer<br>COUNTER CAPS<br>Straights<br>Corners<br>PANEL SUPPORTED STORAGE<br>Shelves<br>Overheads<br>Tackboards<br>Wall Mounted Channel<br>Task Lights<br>TABLES<br>Features<br>Construction<br>Surface Materials<br>Round & Squares                      | 91<br>92<br>93<br>94<br>95<br>95<br>96<br>96<br>97<br>98<br>99<br>00<br>02<br>03<br>03<br>04<br>04<br>04<br>04<br>04<br>04<br>07<br>08    |