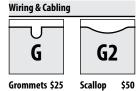

#### **CABLE CAPACITY**

| ELECTRICAL | WITH WITHOU |             | IOUT |     |
|------------|-------------|-------------|------|-----|
| FILL       | 100%        | <b>40</b> % | 100% | 40% |
| Cat 5      | 36          | 14          | 102  | 40  |
| Cat 6      | 28          | 11          | 80   | 32  |