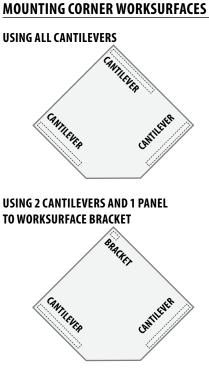

Covers 2 posts

# 24" DEEP STRAIGHTS & 15" TOWERS



When adding a 15" tower to the end of a worksurface you will need to add a "**T**" to the end of the model number in order to make the worksurface and tower completely flush. This will only be necessary on 24" deep worksurfaces with a width from 48" – 84".

### (T) – Available on

|          |            |     | / Avunu |
|----------|------------|-----|---------|
|          | W (actual) | Н   | W       |
| EW14824T | 43 ¼"      | 24" | 48"     |
| EW15424T | 49 ¼"      | 24" | 54"     |
| EW16024T | 55 ¼"      | 24" | 60"     |
| EW16624T | 61 ¼"      | 24" | 66"     |
| EW17224T | 67 ¼"      | 24" | 72"     |
| EW17824T | 73 ¼"      | 24" | 78"     |
| EW18424T | 79 ¼"      | 24" | 84"     |
|          |            |     |         |





| Worksur | face Sizes | Cantile | ver-C    | Adjustable Ba | r Support-S | Supporting Pedestal | Supporting Pedestal |
|---------|------------|---------|----------|---------------|-------------|---------------------|---------------------|
| w       | D          | EB1C20  | (L/R)    | EB1SR(        | S/L)        | 24" Deep            | 30" Deep            |
| 24"     | 20"        | 200 lbs | 2C       | 200 lbs       | 25          | N/A                 | N/A                 |
| 24"     | 24"        | 200 lbs | 2C       | 200 lbs       | 25          | +1 Support          | N/A                 |
| 30"     | 20"        | 200 lbs | 2C       | 200 lbs       | 25          | N/A                 | N/A                 |
| 30"     | 24"        | 200 lbs | 2C       | 200 lbs       | 25          | +1