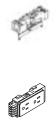

#### **PANEL CONNECTORS**

Panel connectors are 1½" diameter and required at every panel connection and panel end (except when postless end assembly is used). Posts are painted to match the selected trim finish and include an adjustable glide on the bottom for leveling.