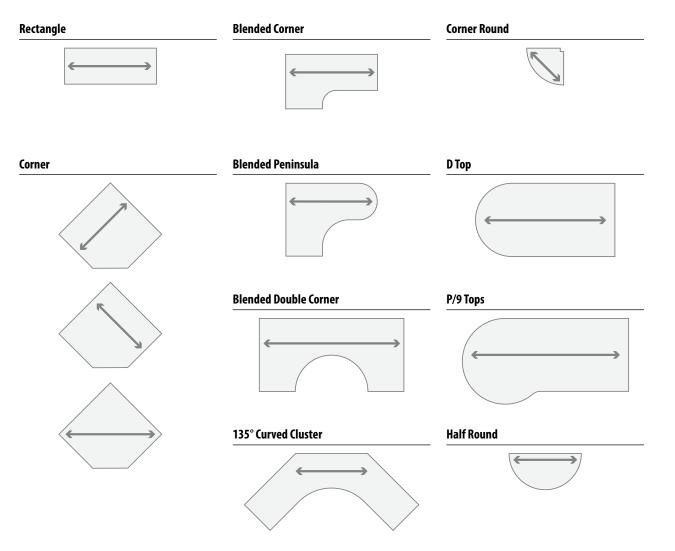

et, supports can be interchanged.
- Supporting drawer pedestals can replace only one support.
- Depth of stretchered worksurfaces must be equal to or less than side panel widths.
- Stretchered worksurfaces should be used where heavy loading is anticipated.
- Cantilevers cannot be used as primary support for 36" deep surfaces or 30" deep surfaces wider than 72".
- The front edge of 30" deep surfaces should not be loaded in excess of 180 pounds.

Weights listed are the Business Institutional Furniture Manufacturers Association (BIFMA) functional load requirements for panel hung worksurface loading. If loads larger than these listed are anticipated, approval from Neutral Posture is required.

INSTALLATIONS WHICH VIOLATE THESE REQUIREMENTS WILL NOT BE COVERED BY THE NEUTRAL POSTURE WARRANTY.





**Straights** 





# 24" DEEP STRAIGHTS & 15" TOWERS



When adding a 15" tower to the end of a worksurface you will need to add a "T" to the end of the model number in order to make the worksurface and tower completely flush. This will only be necessary on 24" deep worksurfaces with a width from 48" – 84".

|           |         |    |    |          | Ор   | tions |             |      |
|-----------|---------|----|----|----------|------|-------|-------------|------|
|           | w       | D  |    | Wiring   |      | Ex    | tended Ends |      |
| EW1 Recta | ngle 48 | 24 | G  | Grommets | \$25 | E     | One End     | \$21 |
|           |         |    | G2 | Scallop  | \$50 | EE    | Both Ends   | \$42 |
| EW1       | 48      | 24 | C  |          |      | Е     |             |      |