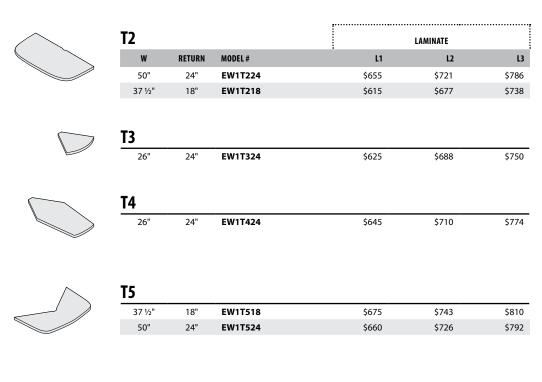

#### WORKSURFACES

| WORKSURFACES                                                                                                                                                                                                                                                                                                                                            | 66                                                                                                                                        |
|---------------------------------------------------------------------------------------------------------------------------------------------------------------------------------------------------------------------------------------------------------------------------------------------------------------------------------------------------------|-------------------------------------------------------------------------------------------------------------------------------------------|
| Features                                                                                                                                                                                                                                                                                                                                                | 66                                                                                                                                        |
| Wiring & Cabling                                                                                                                                                                                                                                                                                                                                        | 66                                                                                                                                        |
| Edge Detail                                                                                                                                                                                                                                                                                                                                             |                                                                                                                                           |
| Surface Materials                                                                                                                                                                                                                                                                                                                                       | 66                                                                                                                                        |
| General Info                                                                                                                                                                                                                                                                                                                                            |                                                                                                                                           |
| Support Information                                                                                                                                                                                                                                                                                                                                     |                                                                                                                                           |
| Grain Direction                                                                                                                                                                                                                                                                                                                                         |                                                                                                                                           |
| Straights                                                                                                                                                                                                                                                                                                                                               |                                                                                                                                           |
| Corners                                                                                                                                                                                                                                                                                                                                                 |                                                                                                                                           |
| Split Corner                                                                                                                                                                                                                                                                                                                                            |                                                                                                                                           |
| Extended Corners<br>Corner Peninsulas                                                                                                                                                                                                                                                                                                                   |                                                                                                                                           |
| Peninsulas                                                                                                                                                                                                                                                                                                                                              |                                                                                                                                           |
| Half Round & Linking                                                                                                                                                                                                                                                                                                                                    |                                                                                                                                           |
| Blended Double Corner                                                                                                                                                                                                                                                                                                                                   |                                                                                                                                           |
| 135° Curved Corner                                                                                                                                                                                                                                                                                                                                      |                                                                                                                                           |
| Supports 8                                                                                                                                                                                                                                                                                                                                              |                                                                                                                                           |
| Personal Drawer                                                                                                                                                                                                                                                                                                                                         | 81                                                                                                                                        |
| Panel Supported Height Adjustable                                                                                                                                                                                                                                                                                                                       |                                                                                                                                           |
| Electric Height Adjustable Base                                                                                                                                                                                                                                                                                                                         |                                                                                                                                           |
| 120° Planning                                                                                                                                                                                                                                                                                                                                           |                                                                                                                                           |
| 120°                                                                                                                                                                                                                                                                                                                                                    |                                                                                                                                           |
| Transition Tops                                                                                                                                                                                                                                                                                                                                         | 88                                                                                                                                        |
|                                                                                                                                                                                                                                                                                                                                                         |                                                                                                                                           |
| CASCADE WORKSURFACES                                                                                                                                                                                                                                                                                                                                    |                                                                                                                                           |
| Cascade Edge<br>Straights                                                                                                                                                                                                                                                                                                                               |                                                                                                                                           |
|                                                                                                                                                                                                                                                                                                                                                         | 00                                                                                                                                        |
|                                                                                                                                                                                                                                                                                                                                                         |                                                                                                                                           |
| Corners & Extended Corners                                                                                                                                                                                                                                                                                                                              | 91                                                                                                                                        |
| Corners & Extended Corners<br>Corner Peninsulas                                                                                                                                                                                                                                                                                                         | 91<br>92                                                                                                                                  |
| Corners & Extended Corners<br>Corner Peninsulas<br>Waves                                                                                                                                                                                                                                                                                                | 91<br>92<br>93                                                                                                                            |
| Corners & Extended Corners<br>Corner Peninsulas<br>Waves<br>Rounds                                                                                                                                                                                                                                                                                      | 91<br>92<br>93<br>93                                                                                                                      |
| Corners & Extended Corners<br>Corner Peninsulas<br>Waves                                                                                                                                                                                                                                                                                                | 91<br>92<br>93<br>94<br>95                                                                                                                |
| Corners & Extended Corners<br>Corner Peninsulas<br>Waves<br>Rounds<br>Accessories<br>Personal Drawer                                                                                                                                                                                                                                                    | 91<br>92<br>93<br>94<br>95<br>95                                                                                                          |
| Corners & Extended Corners<br>Corner Peninsulas<br>Waves<br>Rounds.<br>Accessories<br>Personal Drawer<br>COUNTER CAPS                                                                                                                                                                                                                                   | 91<br>92<br>93<br>94<br>95<br>95<br>95<br><b>95</b>                                                                                       |
| Corners & Extended Corners<br>Corner Peninsulas<br>Waves<br>Rounds.<br>Accessories<br>Personal Drawer<br>COUNTER CAPS<br>Straights                                                                                                                                                                                                                      | 91<br>92<br>93<br>94<br>95<br>95<br>95<br><b>95</b><br>95<br>95                                                                           |
| Corners & Extended Corners<br>Corner Peninsulas<br>Waves<br>Rounds.<br>Accessories<br>Personal Drawer<br>COUNTER CAPS<br>Straights<br>Corners                                                                                                                                                                                                           | 91<br>92<br>93<br>94<br>95<br>95<br><b>95</b><br><b>96</b><br>96<br>97                                                                    |
| Corners & Extended Corners<br>Corner Peninsulas<br>Waves<br>Rounds.<br>Accessories<br>Personal Drawer<br>COUNTER CAPS<br>Straights<br>Corners                                                                                                                                                                                                           | 91<br>92<br>93<br>94<br>95<br>95<br>95<br><b>96</b><br>96<br>97                                                                           |
| Corners & Extended Corners<br>Corner Peninsulas<br>Waves<br>Rounds<br>Accessories<br>Personal Drawer<br>COUNTER CAPS<br>Straights<br>Corners<br>PANEL SUPPORTED STORAGE                                                                                                                                                                                 | 91<br>92<br>93<br>94<br>95<br>95<br>95<br><b>96</b><br>97<br><b>98</b>                                                                    |
| Corners & Extended Corners<br>Corner Peninsulas<br>Waves<br>Rounds<br>Accessories<br>Personal Drawer<br>COUNTER CAPS<br>Straights<br>Corners<br>PANEL SUPPORTED STORAGE<br>Shelves                                                                                                                                                                      | 91<br>92<br>93<br>94<br>95<br>95<br>95<br>96<br>96<br>97<br>97<br><b>98</b>                                                               |
| Corners & Extended Corners<br>Corner Peninsulas<br>Waves<br>Rounds.<br>Accessories<br>Personal Drawer.<br>COUNTER CAPS<br>Straights<br>Corners<br>PANEL SUPPORTED STORAGE<br>Shelves.<br>Overheads                                                                                                                                                      | 91<br>92<br>93<br>94<br>95<br>95<br><b>96</b><br>96<br>97<br><b>96</b><br>97<br><b>98</b><br>98<br>99                                     |
| Corners & Extended Corners<br>Corner Peninsulas<br>Waves<br>Rounds<br>Accessories<br>Personal Drawer<br>COUNTER CAPS<br>Straights<br>Corners<br>PANEL SUPPORTED STORAGE<br>Shelves<br>Overheads<br>Tackboards                                                                                                                                           |                                                                                                                                           |
| Corners & Extended Corners<br>Corner Peninsulas<br>Waves<br>Rounds<br>Accessories<br>Personal Drawer<br>COUNTER CAPS<br>Straights<br>Corners<br>PANEL SUPPORTED STORAGE<br>Shelves<br>Overheads<br>Tackboards<br>Wall Mounted Channel                                                                                                                   | 91<br>92<br>93<br>94<br>95<br>95<br>96<br>96<br>97<br>98<br>98<br>98<br>99<br>100<br>102                                                  |
| Corners & Extended Corners<br>Corner Peninsulas<br>Waves<br>Rounds<br>Accessories<br>Personal Drawer<br>COUNTER CAPS<br>Straights<br>Corners<br>PANEL SUPPORTED STORAGE<br>Shelves<br>Overheads<br>Tackboards<br>Wall Mounted Channel<br>Task Lights                                                                                                    | 91<br>92<br>93<br>94<br>95<br>95<br>96<br>97<br>98<br>98<br>98<br>99<br>100<br>102<br>103                                                 |
| Corners & Extended Corners<br>Corner Peninsulas<br>Waves<br>Rounds<br>Accessories<br>Personal Drawer<br>COUNTER CAPS<br>Straights<br>Corners<br>PANEL SUPPORTED STORAGE<br>Shelves<br>Overheads<br>Tackboards<br>Wall Mounted Channel<br>Task Lights                                                                                                    |                                                                                                                                           |
| Corners & Extended Corners<br>Corner Peninsulas<br>Waves<br>Rounds.<br>Accessories.<br>Personal Drawer.<br>COUNTER CAPS<br>Straights<br>Corners<br>PANEL SUPPORTED STORAGE<br>Shelves.<br>Overheads<br>Tackboards<br>Wall Mounted Channel<br>Task Lights<br>TABLES                                                                                      |                                                                                                                                           |
| Corners & Extended Corners<br>Corner Peninsulas<br>Waves<br>Rounds.<br>Accessories<br>Personal Drawer.<br>COUNTER CAPS<br>Straights<br>Corners<br>PANEL SUPPORTED STORAGE<br>Shelves<br>Overheads<br>Tackboards<br>Wall Mounted Channel<br>Task Lights<br>Features.                                                                                     |                                                                                                                                           |
| Corners & Extended Corners<br>Corner Peninsulas<br>Waves<br>Rounds<br>Accessories<br>Personal Drawer<br>COUNTER CAPS<br>Straights<br>Corners<br>PANEL SUPPORTED STORAGE<br>Shelves<br>Overheads<br>Tackboards<br>Wall Mounted Channel<br>Task Lights<br>TABLES<br>Features<br>Construction                                                              |                                                                                                                                           |
| Corners & Extended Corners<br>Corner Peninsulas<br>Waves<br>Rounds<br>Accessories<br>Personal Drawer<br>COUNTER CAPS<br>Straights<br>Corners<br>PANEL SUPPORTED STORAGE<br>Shelves<br>Overheads<br>Tackboards<br>Wall Mounted Channel<br>Task Lights<br>TABLES<br>Features<br>Construction<br>Surface Materials                                         |                                                                                                                                           |
| Corners & Extended Corners<br>Corner Peninsulas<br>Waves<br>Rounds<br>Accessories<br>Personal Drawer<br>COUNTER CAPS<br>Straights<br>Corners<br>PANEL SUPPORTED STORAGE<br>Shelves<br>Overheads<br>Tackboards<br>Wall Mounted Channel<br>Task Lights<br>TABLES<br>Features<br>Construction<br>Surface Materials<br>Round & Squares                      | 91<br>92<br>93<br>94<br>95<br>95<br>96<br>96<br>97<br>96<br>97<br>98<br>98<br>99<br>100<br>102<br>103<br>104<br>104<br>104<br>104<br>104  |
| Corners & Extended Corners<br>Corner Peninsulas<br>Waves<br>Rounds<br>Accessories<br>Personal Drawer<br>COUNTER CAPS<br>Straights<br>Corners<br>PANEL SUPPORTED STORAGE<br>Shelves<br>Overheads<br>Tackboards<br>Wall Mounted Channel<br>Task Lights<br>TABLES<br>Features<br>Construction<br>Surface Materials<br>Round & Squares<br>Rectangle & Ovals | 91<br>92<br>93<br>94<br>95<br>95<br>96<br>96<br>97<br>98<br>98<br>99<br>90<br>100<br>102<br>103<br>104<br>104<br>104<br>104<br>104<br>104 |
| Corners & Extended Corners<br>Corner Peninsulas<br>Waves<br>Rounds<br>Accessories<br>Personal Drawer<br>COUNTER CAPS<br>Straights<br>Corners<br>PANEL SUPPORTED STORAGE<br>Shelves<br>Overheads<br>Tackboards<br>Wall Mounted Channel<br>Task Lights<br>TABLES<br>Features<br>Construction<br>Surface Materials<br>Round & Squares                      | 91<br>92<br>93<br>94<br>95<br>95<br>96<br>96<br>97<br>98<br>99<br>00<br>02<br>03<br>03<br>04<br>04<br>04<br>04<br>04<br>04<br>07<br>08    |