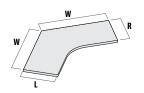

teaming space with the T2/T218 transition in the "open house" layout. The W13/W1318 creates generous worksurface space in the "full house" as well as the management layout of the "big house."







**Transition Tops** 

Transition tops require columns

for support. Flat brackets (not

required to attach transition

tops to adjacent worksurfaces.

(not included — page 81)

included — page 80) are

Transition top: T2

**T2** 



Transition top: T3



Transition top: T4



### Transition top: T5

### **Peninsula Tops**

Peninsula tops provide additional workspace in a "big house" layout.

Peninsula tops are freestanding and supported by table legs, columns or a combination of both (not included — page 81).



Peninsula top: P1



Peninsula top: P2 right hand



Peninsula top: P2 left hand



| W3       |             |     |           |         | LAMINATE |         |
|----------|-------------|-----|-----------|---------|----------|---------|
| w        | L           | R   | MODEL #   | L1      | L2       | L3      |
| 48"      | 24"         | 24" | EW1W34824 | \$1,020 | \$1,122  | \$1,224 |
| Woodgrai | n Direction | 1   |           |         |          |         |
|          | >           |     |           |         |          |         |



| W4       |             |     |           |         |         |         |
|----------|-------------|-----|-----------|---------|---------|---------|
| 48"      | 24"         | 24" | EW1W44824 | \$1,030 | \$1,133 | \$1,236 |
| Woodgrai | n Direction |     |           |         |         |         |
|          |             |     |