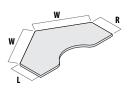

sition top: T4



### Transition top: T5

### **Peninsula Tops**

Peninsula tops provide additional workspace in a "big house" layout.

Peninsula tops are freestanding and supported by table legs, columns or a combination of both (not included — page 81).



Peninsula top: P1



Peninsula top: P2 right hand



Peninsula top: P2 left hand



| W3       |             |     |           |         | LAMINATE |         |
|----------|-------------|-----|-----------|---------|----------|---------|
| w        | L           | R   | MODEL #   | L1      | L2       | L3      |
| 48"      | 24"         | 24" | EW1W34824 | \$1,020 | \$1,122  | \$1,224 |
| Woodgrai | n Direction | 1   |           |         |          |         |
|          | >           |     |           |         |          |         |



| W4       |             |     |           |         |         |         |
|----------|-------------|-----|-----------|---------|---------|---------|
| 48"      | 24"         | 24" | EW1W44824 | \$1,030 | \$1,133 | \$1,236 |
| Woodgrai | n Direction |     |           |         |         |         |
|          |             |     |           |         |         |         |



# W5

| 48"       | 24"         | 24" | EW1W54824L | \$975 | \$1,073 | \$1,170 |
|-----------|-------------|-----|------------|-------|---------|---------|
| 48"       | 24"         | 24" | EW1W54824R | \$975 | \$1,073 | \$1,170 |
| Woodgrain | n Direction |     |            |       |         |         |



# W6

| 48"       | 24"         | 24" | EW1W64824L | \$1,090 | \$1,199 | \$1,308 |
|-----------|-------------|-