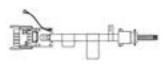

#### POWER

Fabric and insert panels accept electrical components.

Equity panels distribute power through the office and directly to the individual workstation through field-installed modular, electrical wiring components in the base of the panels. The panel base is factory prepared to accept a terminal block in a centered location where two 20-amp receptacles can be installed; one on each side of a panel, arranged back-to-back. An auxiliary side mount duplex receptacle is also available and plugs directly into the side of the terminal block connector end when a second duplex receptacle is required.

#### RACEWAY

The panel base cover provides openings for receptacles and/ or communication outlets, which can be covered when not in use.

All panel bases provide a cable management segment to facilitate lay-in of workstation cables and cords.