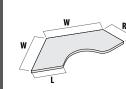

|         | LAMINATE |         |
|----------|-------------|-----|-----------|---------|----------|---------|
| w        | L           | R   | MODEL #   | L1      | L2       | L3      |
| 48"      | 24"         | 24" | EW1W34824 | \$1,020 | \$1,122  | \$1,224 |
| Woodgrai | n Direction | 1   |           |         |          |         |
|          | >           |     |           |         |          |         |



| W4       |             |     |           |         |         |         |
|----------|-------------|-----|-----------|---------|---------|---------|
| 48"      | 24"         | 24" | EW1W44824 | \$1,030 | \$1,133 | \$1,236 |
| Woodgrai | n Direction |     |           |         |         |         |
|          |             |     |           |         |         |         |



# W5

| 48"       | 24"         | 24" | EW1W54824L | \$975 | \$1,073 | \$1,170 |
|-----------|-------------|-----|------------|-------|---------|---------|
| 48"       | 24"         | 24" | EW1W54824R | \$975 | \$1,073 | \$1,170 |
| Woodgrain | n Direction |     |            |       |         |         |



# W6

| 48"       | 24"         | 24" | EW1W64824L | \$1,090 | \$1,199 | \$1,308 |
|-----------|-------------|-----|------------|---------|---------|---------|
| 48"       | 24"         | 24" | EW1W64824R | \$1,090 | \$1,199 | \$1,308 |
| Woodgrair | n Direction | 1   |            |         |         |         |



| Specify                                         | Support Information                                        | Application Notes