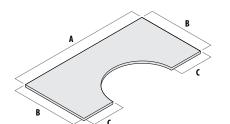

#### WORKSURFACES

| WORKSURFACES                                                                                                                                                                                                                                                                                                                                            | 66                                                                                                                                        |
|---------------------------------------------------------------------------------------------------------------------------------------------------------------------------------------------------------------------------------------------------------------------------------------------------------------------------------------------------------|-------------------------------------------------------------------------------------------------------------------------------------------|
| Features                                                                                                                                                                                                                                                                                                                                                | 66                                                                                                                                        |
| Wiring & Cabling                                                                                                                                                                                                                                                                                                                                        | 66                                                                                                                                        |
| Edge Detail                                                                                                                                                                                                                                                                                                                                             |                                                                                                                                           |
| Surface Materials                                                                                                                                                                                                                                                                                                                                       | 66                                                                                                                                        |
| General Info                                                                                                                                                                                                                                                                                                                                            |                                                                                                                                           |
| Support Information                                                                                                                                                                                                                                                                                                                                     |                                                                                                                                           |
| Grain Direction                                                                                                                                                                                                                                                                                                                                         |                                                                                                                                           |
| Straights                                                                                                                                                                                                                                                                                                                                               |                                                                                                                                           |
| Corners                                                                                                                                                                                                                                                                                                                                                 |                                                                                                                                           |
| Split Corner                                                                                                                                                                                                                                                                                                                                            |                                                                                                                                           |
| Extended Corners<br>Corner Peninsulas                                                                                                                                                                                                                                                                                                                   |                                                                                                                                           |
| Peninsulas                                                                                                                                                                                                                                                                                                                                              |                                                                                                                                           |
| Half Round & Linking                                                                                                                                                                                                                                                                                                                                    |                                                                                                                                           |
| Blended Double Corner                                                                                                                                                                                                                                                                                                                                   |                                                                                                                                           |
| 135° Curved Corner                                                                                                                                                                                                                                                                                                                                      |                                                                                                                                           |
| Supports 8                                                                                                                                                                                                                                                                                                                                              |                                                                                                                                           |
| Personal Drawer                                                                                                                                                                                                                                                                                                                                         | 81                                                                                                                                        |
| Panel Supported Height Adjustable                                                                                                                                                                                                                                                                                                                       |                                                                                                                                           |
| Electric Height Adjustable Base                                                                                                                                                                                                                                                                                                                         |                                                                                                                                           |
| 120° Planning                                                                                                                                                                                                                                                                                                                                           |                                                                                                                                           |
| 120°                                                                                                                                                                                                                                                                                                                                                    |                                                                                                                                           |
| Transition Tops                                                                                                                                                                                                                                                                                                                                         | 88                                                                                                                                        |
|                                                                                                                                                                                                                                                                                                                                                         |                                                                                                                                           |
| CASCADE WORKSURFACES                                                                                                                                                                                                                                                                                                                                    |                                                                                                                                           |
| Cascade Edge<br>Straights                                                                                                                                                                                                                                                                                                                               |                                                                                                                                           |
|                                                                                                                                                                                                                                                                                                                                                         | 00                                                                                                                                        |
|                                                                                                                                                                                                                                                                                                                                                         |                                                                                                                                           |
| Corners & Extended Corners                                                                                                                                                                                                                                                                                                                              | 91                                                                                                                                        |
| Corners & Extended Corners<br>Corner Peninsulas                                                                                                                                                                                                                                                                                                         | 91<br>92                                                                                                                                  |
| Corners & Extended Corners<br>Corner Peninsulas<br>Waves                                                                                                                                                                                                                                                                                                | 91<br>92<br>93                                                                                                                            |
| Corners & Extended Corners<br>Corner Peninsulas<br>Waves<br>Rounds                                                                                                                                                                                                                                                                                      | 91<br>92<br>93<br>93                                                                                                                      |
| Corners & Extended Corners<br>Corner Peninsulas<br>Waves                                                                                                                                                                                                                                                                                                | 91<br>92<br>93<br>94<br>95                                                                                                                |
| Corners & Extended Corners<br>Corner Peninsulas<br>Waves<br>Rounds<br>Accessories<br>Personal Drawer                                                                                                                                                                                                                                                    | 91<br>92<br>93<br>94<br>95<br>95                                                                                                          |
| Corners & Extended Corners<br>Corner Peninsulas<br>Waves<br>Rounds.<br>Accessories<br>Personal Drawer<br>COUNTER CAPS                                                                                                                                                                                                                                   | 91<br>92<br>93<br>94<br>95<br>95<br>95<br><b>95</b>                                                                                       |
| Corners & Extended Corners<br>Corner Peninsulas<br>Waves<br>Rounds.<br>Accessories<br>Personal Drawer<br>COUNTER CAPS<br>Straights                                                                                                                                                                                                                      | 91<br>92<br>93<br>94<br>95<br>95<br>95<br><b>95</b><br>95<br>95                                                                           |
| Corners & Extended Corners<br>Corner Peninsulas<br>Waves<br>Rounds.<br>Accessories<br>Personal Drawer<br>COUNTER CAPS<br>Straights<br>Corners                                                                                                                                                                                                           | 91<br>92<br>93<br>94<br>95<br>95<br><b>95</b><br><b>96</b><br>96<br>97                                                                    |
| Corners & Extended Corners<br>Corner Peninsulas<br>Waves<br>Rounds.<br>Accessories<br>Personal Drawer<br>COUNTER CAPS<br>Straights<br>Corners                                                                                                                                                                                                           | 91<br>92<br>93<br>94<br>95<br>95<br>95<br><b>96</b><br>96<br>97                                                                           |
| Corners & Extended Corners<br>Corner Peninsulas<br>Waves<br>Rounds<br>Accessories<br>Personal Drawer<br>COUNTER CAPS<br>Straights<br>Corners<br>PANEL SUPPORTED STORAGE                                                                                                                                                                                 | 91<br>92<br>93<br>94<br>95<br>95<br>95<br><b>96</b><br>97<br><b>98</b>                                                                    |
| Corners & Extended Corners<br>Corner Peninsulas<br>Waves<br>Rounds<br>Accessories<br>Personal Drawer<br>COUNTER CAPS<br>Straights<br>Corners<br>PANEL SUPPORTED STORAGE<br>Shelves                                                                                                                                                                      | 91<br>92<br>93<br>94<br>95<br>95<br>95<br>96<br>96<br>97<br>97<br><b>98</b>                                                               |
| Corners & Extended Corners<br>Corner Peninsulas<br>Waves<br>Rounds.<br>Accessories<br>Personal Drawer.<br>COUNTER CAPS<br>Straights<br>Corners<br>PANEL SUPPORTED STORAGE<br>Shelves.<br>Overheads                                                                                                                                                      | 91<br>92<br>93<br>94<br>95<br>95<br><b>96</b><br>96<br>97<br><b>96</b><br>97<br><b>98</b><br>98<br>99                                     |
| Corners & Extended Corners<br>Corner Peninsulas<br>Waves<br>Rounds<br>Accessories<br>Personal Drawer<br>COUNTER CAPS<br>Straights<br>Corners<br>PANEL SUPPORTED STORAGE<br>Shelves<br>Overheads<br>Tackboards                                                                                                                                           |                                                                                                                                           |
| Corners & Extended Corners<br>Corner Peninsulas<br>Waves<br>Rounds<br>Accessories<br>Personal Drawer<br>COUNTER CAPS<br>Straights<br>Corners<br>PANEL SUPPORTED STORAGE<br>Shelves<br>Overheads<br>Tackboards<br>Wall Mounted Channel                                                                                                                   | 91<br>92<br>93<br>94<br>95<br>95<br>96<br>96<br>97<br>98<br>98<br>98<br>99<br>100<br>102                                                  |
| Corners & Extended Corners<br>Corner Peninsulas<br>Waves<br>Rounds<br>Accessories<br>Personal Drawer<br>COUNTER CAPS<br>Straights<br>Corners<br>PANEL SUPPORTED STORAGE<br>Shelves<br>Overheads<br>Tackboards<br>Wall Mounted Channel<br>Task Lights                                                                                                    | 91<br>92<br>93<br>94<br>95<br>95<br>96<br>97<br>98<br>98<br>98<br>99<br>100<br>102<br>103                                                 |
| Corners & Extended Corners<br>Corner Peninsulas<br>Waves<br>Rounds<br>Accessories<br>Personal Drawer<br>COUNTER CAPS<br>Straights<br>Corners<br>PANEL SUPPORTED STORAGE<br>Shelves<br>Overheads<br>Tackboards<br>Wall Mounted Channel<br>Task Lights                                                                                                    |                                                                                                                                           |
| Corners & Extended Corners<br>Corner Peninsulas<br>Waves<br>Rounds.<br>Accessories.<br>Personal Drawer.<br>COUNTER CAPS<br>Straights<br>Corners<br>PANEL SUPPORTED STORAGE<br>Shelves.<br>Overheads<br>Tackboards<br>Wall Mounted Channel<br>Task Lights<br>TABLES                                                                                      |                                                                                                                                           |
| Corners & Extended Corners<br>Corner Peninsulas<br>Waves<br>Rounds.<br>Accessories<br>Personal Drawer.<br>COUNTER CAPS<br>Straights<br>Corners<br>PANEL SUPPORTED STORAGE<br>Shelves<br>Overheads<br>Tackboards<br>Wall Mounted Channel<br>Task Lights<br>Features.                                                                                     |                                                                                                                                           |
| Corners & Extended Corners<br>Corner Peninsulas<br>Waves<br>Rounds<br>Accessories<br>Personal Drawer<br>COUNTER CAPS<br>Straights<br>Corners<br>PANEL SUPPORTED STORAGE<br>Shelves<br>Overheads<br>Tackboards<br>Wall Mounted Channel<br>Task Lights<br>TABLES<br>Features<br>Construction                                                              |                                                                                                                                           |
| Corners & Extended Corners<br>Corner Peninsulas<br>Waves<br>Rounds<br>Accessories<br>Personal Drawer<br>COUNTER CAPS<br>Straights<br>Corners<br>PANEL SUPPORTED STORAGE<br>Shelves<br>Overheads<br>Tackboards<br>Wall Mounted Channel<br>Task Lights<br>TABLES<br>Features<br>Construction<br>Surface Materials                                         |                                                                                                                                           |
| Corners & Extended Corners<br>Corner Peninsulas<br>Waves<br>Rounds<br>Accessories<br>Personal Drawer<br>COUNTER CAPS<br>Straights<br>Corners<br>PANEL SUPPORTED STORAGE<br>Shelves<br>Overheads<br>Tackboards<br>Wall Mounted Channel<br>Task Lights<br>TABLES<br>Features<br>Construction<br>Surface Materials<br>Round & Squares                      | 91<br>92<br>93<br>94<br>95<br>95<br>96<br>96<br>97<br>96<br>97<br>98<br>98<br>99<br>100<br>102<br>103<br>104<br>104<br>104<br>104<br>104  |
| Corners & Extended Corners<br>Corner Peninsulas<br>Waves<br>Rounds<br>Accessories<br>Personal Drawer<br>COUNTER CAPS<br>Straights<br>Corners<br>PANEL SUPPORTED STORAGE<br>Shelves<br>Overheads<br>Tackboards<br>Wall Mounted Channel<br>Task Lights<br>TABLES<br>Features<br>Construction<br>Surface Materials<br>Round & Squares<br>Rectangle & Ovals | 91<br>92<br>93<br>94<br>95<br>95<br>96<br>96<br>97<br>98<br>98<br>99<br>90<br>100<br>102<br>103<br>104<br>104<br>104<br>104<br>104<br>104 |
| Corners & Extended Corners<br>Corner Peninsulas<br>Waves<br>Rounds<br>Accessories<br>Personal Drawer<br>COUNTER CAPS<br>Straights<br>Corners<br>PANEL SUPPORTED STORAGE<br>Shelves<br>Overheads<br>Tackboards<br>Wall Mounted Channel<br>Task Lights<br>TABLES<br>Features<br>Construction<br>Surface Materials<br>Round & Squares                      | 91<br>92<br>93<br>94<br>95<br>95<br>96<br>96<br>97<br>98<br>99<br>00<br>02<br>03<br>03<br>04<br>04<br>04<br>04<br>04<br>04<br>07<br>08    |