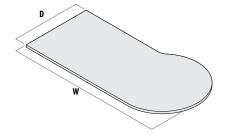

#### WORKSURFACES

| WORKSURFACES                                                                                                                                                                                                                                                                                                                                            | 66                                                                                                                                        |
|---------------------------------------------------------------------------------------------------------------------------------------------------------------------------------------------------------------------------------------------------------------------------------------------------------------------------------------------------------|-------------------------------------------------------------------------------------------------------------------------------------------|
| Features                                                                                                                                                                                                                                                                                                                                                | 66                                                                                                                                        |
| Wiring & Cabling                                                                                                                                                                                                                                                                                                                                        | 66                                                                                                                                        |
| Edge Detail                                                                                                                                                                                                                                                                                                                                             |                                                                                                                                           |
| Surface Materials                                                                                                                                                                                                                                                                                                                                       | 66                                                                                                                                        |
| General Info                                                                                                                                                                                                                                                                                                                                            |                                                                                                                                           |
| Support Information                                                                                                                                                                                                                                                                                                                                     |                                                                                                                                           |
| Grain Direction                                                                                                                                                                                                                                                                                                                                         |                                                                                                                                           |
| Straights                                                                                                                                                                                                                                                                                                                                               |                                                                                                                                           |
| Corners                                                                                                                                                                                                                                                                                                                                                 |                                                                                                                                           |
| Split Corner                                                                                                                                                                                                                                                                                                                                            |                                                                                                                                           |
| Extended Corners<br>Corner Peninsulas                                                                                                                                                                                                                                                                                                                   |                                                                                                                                           |
| Peninsulas                                                                                                                                                                                                                                                                                                                                              |                                                                                                                                           |
| Half Round & Linking                                                                                                                                                                                                                                                                                                                                    |                                                                                                                                           |
| Blended Double Corner                                                                                                                                                                                                                                                                                                                                   |                                                                                                                                           |
| 135° Curved Corner                                                                                                                                                                                                                                                                                                                                      |                                                                                                                                           |
| Supports 8                                                                                                                                                                                                                                                                                                                                              |                                                                                                                                           |
| Personal Drawer                                                                                                                                                                                                                                                                                                                                         | 81                                                                                                                                        |
| Panel Supported Height Adjustable                                                                                                                                                                                                                                                                                                                       |                                                                                                                                           |
| Electric Height Adjustable Base                                                                                                                                                                                                                                                                                                                         |                                                                                                                                           |
| 120° Planning                                                                                                                                                                                                                                                                                                                                           |                                                                                                                                           |
| 120°                                                                                                                                                                                                                                                                                                                                                    |                                                                                                                                           |
| Transition Tops                                                                                                                                                                                                                                                                                                                                         | 88                                                                                                                                        |
|                                                                                                                                                                                                                                                                                                                                                         |                                                                                                                                           |
| CASCADE WORKSURFACES                                                                                                                                                                                                                                                                                                                                    |                                                                                                                                           |
| Cascade Edge<br>Straights                                                                                                                                                                                                                                                                                                                               |                                                                                                                                           |
|                                                                                                                                                                                                                                                                                                                                                         | 00                                                                                                                                        |
|                                                                                                                                                                                                                                                                                                                                                         |                                                                                                                                           |
| Corners & Extended Corners                                                                                                                                                                                                                                                                                                                              | 91                                                                                                                                        |
| Corners & Extended Corners<br>Corner Peninsulas                                                                                                                                                                                                                                                                                                         | 91<br>92                                                                                                                                  |
| Corners & Extended Corners<br>Corner Peninsulas<br>Waves                                                                                                                                                                                                                                                                                                | 91<br>92<br>93                                                                                                                            |
| Corners & Extended Corners<br>Corner Peninsulas<br>Waves<br>Rounds                                                                                                                                                                                                                                                                                      | 91<br>92<br>93<br>93                                                                                                                      |
| Corners & Extended Corners<br>Corner Peninsulas<br>Waves                                                                                                                                                                                                                                                                                                | 91<br>92<br>93<br>94<br>95                                                                                                                |
| Corners & Extended Corners<br>Corner Peninsulas<br>Waves<br>Rounds<br>Accessories<br>Personal Drawer                                                                                                                                                                                                                                                    | 91<br>92<br>93<br>94<br>95<br>95                                                                                                          |
| Corners & Extended Corners<br>Corner Peninsulas<br>Waves<br>Rounds.<br>Accessories<br>Personal Drawer<br>COUNTER CAPS                                                                                                                                                                                                                                   | 91<br>92<br>93<br>94<br>95<br>95<br>95<br><b>95</b>                                                                                       |
| Corners & Extended Corners<br>Corner Peninsulas<br>Waves<br>Rounds.<br>Accessories<br>Personal Drawer<br>COUNTER CAPS<br>Straights                                                                                                                                                                                                                      | 91<br>92<br>93<br>94<br>95<br>95<br>95<br><b>95</b><br>95<br>95                                                                           |
| Corners & Extended Corners<br>Corner Peninsulas<br>Waves<br>Rounds.<br>Accessories<br>Personal Drawer<br>COUNTER CAPS<br>Straights<br>Corners                                                                                                                                                                                                           | 91<br>92<br>93<br>94<br>95<br>95<br><b>95</b><br><b>96</b><br>96<br>97                                                                    |
| Corners & Extended Corners<br>Corner Peninsulas<br>Waves<br>Rounds.<br>Accessories<br>Personal Drawer<br>COUNTER CAPS<br>Straights<br>Corners                                                                                                                                                                                                           | 91<br>92<br>93<br>94<br>95<br>95<br>95<br><b>96</b><br>96<br>97                                                                           |
| Corners & Extended Corners<br>Corner Peninsulas<br>Waves<br>Rounds<br>Accessories<br>Personal Drawer<br>COUNTER CAPS<br>Straights<br>Corners<br>PANEL SUPPORTED STORAGE                                                                                                                                                                                 | 91<br>92<br>93<br>94<br>95<br>95<br>95<br><b>96</b><br>97<br><b>98</b>                                                                    |
| Corners & Extended Corners<br>Corner Peninsulas<br>Waves<br>Rounds<br>Accessories<br>Personal Drawer<br>COUNTER CAPS<br>Straights<br>Corners<br>PANEL SUPPORTED STORAGE<br>Shelves                                                                                                                                                                      | 91<br>92<br>93<br>94<br>95<br>95<br>95<br>96<br>96<br>97<br>97<br><b>98</b>                                                               |
| Corners & Extended Corners<br>Corner Peninsulas<br>Waves<br>Rounds.<br>Accessories<br>Personal Drawer.<br>COUNTER CAPS<br>Straights<br>Corners<br>PANEL SUPPORTED STORAGE<br>Shelves.<br>Overheads                                                                                                                                                      | 91<br>92<br>93<br>94<br>95<br>95<br><b>96</b><br>96<br>97<br><b>96</b><br>97<br><b>98</b><br>98<br>99                                     |
| Corners & Extended Corners<br>Corner Peninsulas<br>Waves<br>Rounds<br>Accessories<br>Personal Drawer<br>COUNTER CAPS<br>Straights<br>Corners<br>PANEL SUPPORTED STORAGE<br>Shelves<br>Overheads<br>Tackboards                                                                                                                                           |                                                                                                                                           |
| Corners & Extended Corners<br>Corner Peninsulas<br>Waves<br>Rounds<br>Accessories<br>Personal Drawer<br>COUNTER CAPS<br>Straights<br>Corners<br>PANEL SUPPORTED STORAGE<br>Shelves<br>Overheads<br>Tackboards<br>Wall Mounted Channel                                                                                                                   | 91<br>92<br>93<br>94<br>95<br>95<br>96<br>96<br>97<br>98<br>98<br>98<br>99<br>100<br>102                                                  |
| Corners & Extended Corners<br>Corner Peninsulas<br>Waves<br>Rounds<br>Accessories<br>Personal Drawer<br>COUNTER CAPS<br>Straights<br>Corners<br>PANEL SUPPORTED STORAGE<br>Shelves<br>Overheads<br>Tackboards<br>Wall Mounted Channel<br>Task Lights                                                                                                    | 91<br>92<br>93<br>94<br>95<br>95<br>96<br>97<br>98<br>98<br>98<br>99<br>100<br>102<br>103                                                 |
| Corners & Extended Corners<br>Corner Peninsulas<br>Waves<br>Rounds<br>Accessories<br>Personal Drawer<br>COUNTER CAPS<br>Straights<br>Corners<br>PANEL SUPPORTED STORAGE<br>Shelves<br>Overheads<br>Tackboards<br>Wall Mounted Channel<br>Task Lights                                                                                                    |                                                                                                                                           |
| Corners & Extended Corners<br>Corner Peninsulas<br>Waves<br>Rounds.<br>Accessories.<br>Personal Drawer.<br>COUNTER CAPS<br>Straights<br>Corners<br>PANEL SUPPORTED STORAGE<br>Shelves.<br>Overheads<br>Tackboards<br>Wall Mounted Channel<br>Task Lights<br>TABLES                                                                                      |                                                                                                                                           |
| Corners & Extended Corners<br>Corner Peninsulas<br>Waves<br>Rounds.<br>Accessories<br>Personal Drawer.<br>COUNTER CAPS<br>Straights<br>Corners<br>PANEL SUPPORTED STORAGE<br>Shelves<br>Overheads<br>Tackboards<br>Wall Mounted Channel<br>Task Lights<br>Features.                                                                                     |                                                                                                                                           |
| Corners & Extended Corners<br>Corner Peninsulas<br>Waves<br>Rounds<br>Accessories<br>Personal Drawer<br>COUNTER CAPS<br>Straights<br>Corners<br>PANEL SUPPORTED STORAGE<br>Shelves<br>Overheads<br>Tackboards<br>Wall Mounted Channel<br>Task Lights<br>TABLES<br>Features<br>Construction                                                              |                                                                                                                                           |
| Corners & Extended Corners<br>Corner Peninsulas<br>Waves<br>Rounds<br>Accessories<br>Personal Drawer<br>COUNTER CAPS<br>Straights<br>Corners<br>PANEL SUPPORTED STORAGE<br>Shelves<br>Overheads<br>Tackboards<br>Wall Mounted Channel<br>Task Lights<br>TABLES<br>Features<br>Construction<br>Surface Materials                                         |                                                                                                                                           |
| Corners & Extended Corners<br>Corner Peninsulas<br>Waves<br>Rounds<br>Accessories<br>Personal Drawer<br>COUNTER CAPS<br>Straights<br>Corners<br>PANEL SUPPORTED STORAGE<br>Shelves<br>Overheads<br>Tackboards<br>Wall Mounted Channel<br>Task Lights<br>TABLES<br>Features<br>Construction<br>Surface Materials<br>Round & Squares                      | 91<br>92<br>93<br>94<br>95<br>95<br>96<br>96<br>97<br>96<br>97<br>98<br>98<br>99<br>100<br>102<br>103<br>104<br>104<br>104<br>104<br>104  |
| Corners & Extended Corners<br>Corner Peninsulas<br>Waves<br>Rounds<br>Accessories<br>Personal Drawer<br>COUNTER CAPS<br>Straights<br>Corners<br>PANEL SUPPORTED STORAGE<br>Shelves<br>Overheads<br>Tackboards<br>Wall Mounted Channel<br>Task Lights<br>TABLES<br>Features<br>Construction<br>Surface Materials<br>Round & Squares<br>Rectangle & Ovals | 91<br>92<br>93<br>94<br>95<br>95<br>96<br>96<br>97<br>98<br>98<br>99<br>90<br>100<br>102<br>103<br>104<br>104<br>104<br>104<br>104<br>104 |
| Corners & Extended Corners<br>Corner Peninsulas<br>Waves<br>Rounds<br>Accessories<br>Personal Drawer<br>COUNTER CAPS<br>Straights<br>Corners<br>PANEL SUPPORTED STORAGE<br>Shelves<br>Overheads<br>Tackboards<br>Wall Mounted Channel<br>Task Lights<br>TABLES<br>Features<br>Construction<br>Surface Materials<br>Round & Squares                      | 91<br>92<br>93<br>94<br>95<br>95<br>96<br>96<br>97<br>98<br>99<br>00<br>02<br>03<br>03<br>04<br>04<br>04<br>04<br>04<br>04<br>07<br>08    |