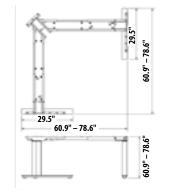

#### 5 Years

Table bases, tapered table legs, anti-fatigue mats, operational parts, controls, electrical, lighting (except light ballasts, bulbs and power supply), special or custom product, height adjustable worksurface support gas lift

3 Years

Electric height adjustable bases (including motor), fabric