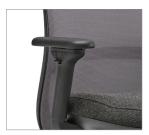

The optional lumbar support is designed to align with the smooth contours of O6, delivering support and style.

The height-adjustable arms feature pads that move in three directions, accommodating wide-ranging preferences and needs