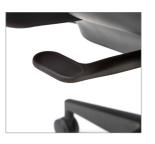

The optional lumbar support is designed to align with the smooth contours of O6, delivering support and style.

The height-adjustable arms feature pads that move in three directions, accommodating wide-ranging preferences and needs