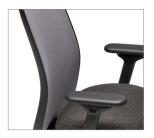

The optional lumbar support is designed to align with the smooth contours of O6, delivering support and style.

The height-adjustable arms feature pads that move in three directions, accommodating wide-ranging preferences and needs