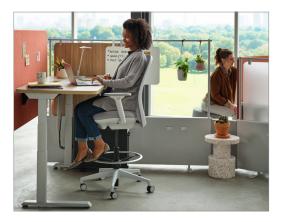

## Easy Ergonomics

The weight-activated mechanism in O6 seating immediately provides just the right ergonomic support for each user. The additional and minimal adjustability controls enable a precise fine tuning for extended use.

The optional lumbar support is designed to align with the smooth contours of O6, delivering support and style.

The height-adjustable arms feature pads that move in three directions, accommodating wide-ranging preferences and needs