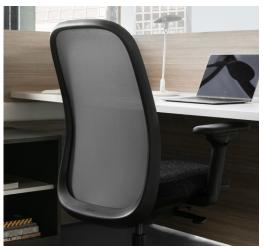

## Unmistakable Comfort

The contours of O6 seating clearly invite the user, promising a comfortable experience. This is a chair that satisfies for extended periods with exceptional cushioned support and responsive flexibility, an ideal formula for long-term comfort.

The Spectrum<sup>™</sup> mesh offers a versatile palette for specifying an O6 chair that adds vibrancy and style to any setting.

Streamlined and intuitive controls for fine tuning height, depth, and tilt enable ergonomic comfort without complicating the aesthetic.