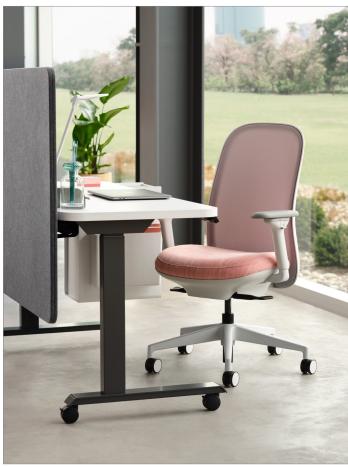

## Unmistakable Comfort

The contours of O6 seating clearly invite the user, promising a comfortable experience. This is a chair that satisfies for extended periods with exceptional cushioned support and responsive flexibility, an ideal formula for long-term comfort.

## Easy Ergonomics

The weight-activated mechanism in O6 seating immediately provides just the right ergonomic support for each user. The additional and minimal adjustability controls enable a precise fine tuning for extended use.

The Spectrum<sup>™</sup> mesh offers a versatile palette for specifying an O6 chair that adds vibrancy and style to any setting.

Streamlined and intuitive controls for fine tuning height, depth, and tilt enable ergonomic comfort without complicating the aesthetic.