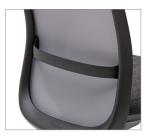

The optional lumbar support is designed to align with the smooth contours of O6, delivering support and style.

The height-adjustable arms feature pads that move in three directions, accommodating wide-ranging preferences and needs