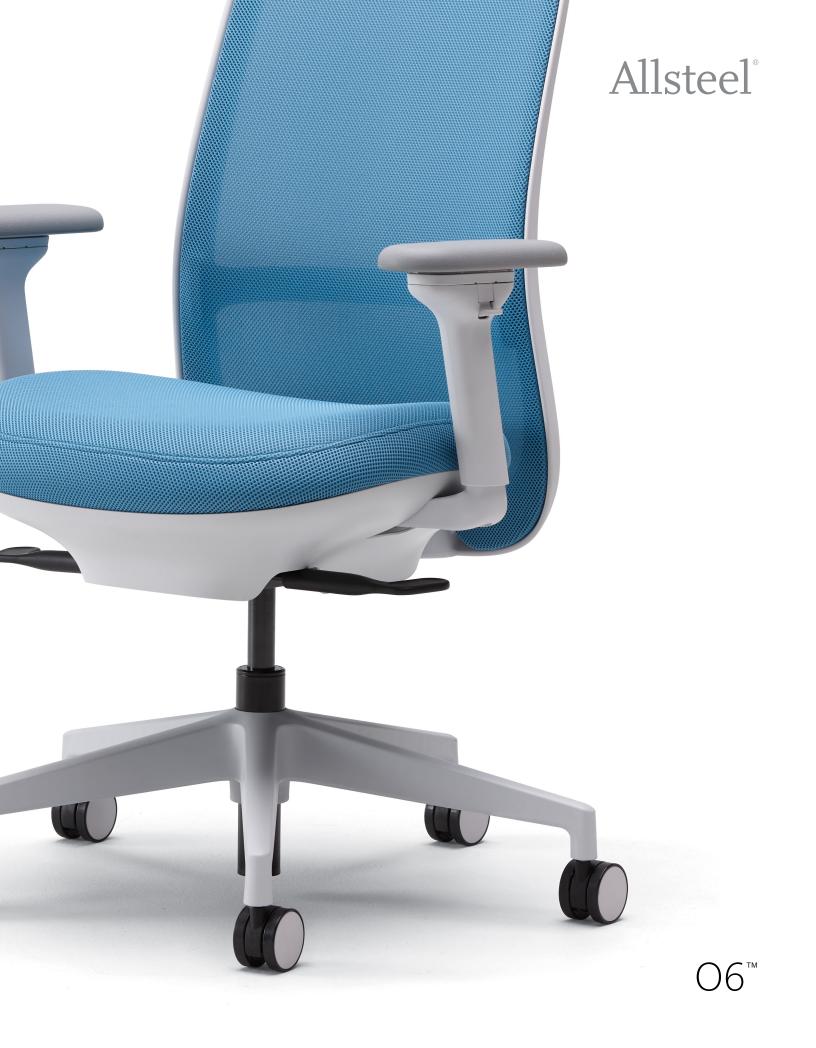

## Unmistakable Comfort

The contours of O6 seating clearly invite the user, promising a comfortable experience. This is a chair that satisfies for extended periods with exceptional cushioned support and responsive flexibility, an ideal formula for long-term comfort.

## Easy Ergonomics

The weight-activated mechanism in O6 seating immediately provides just the right ergonomic support for each user. The additional and minimal adjustability controls enable a precise fine tuning for extended use.

The Spectrum<sup>™</sup> mesh offers a versatile palette for specifying an O6 chair that adds vibrancy and style to any setting.

Streamlined and intuitive controls for fine tuning height, depth, and tilt enable ergonomic comfort without complicating the aesthetic.

The optional lumbar support is designed to align with the smooth contours of O6, delivering support and style.

The height-adjustable arms feature pads that move in three directions, accommodating wide-ranging preferences and needs