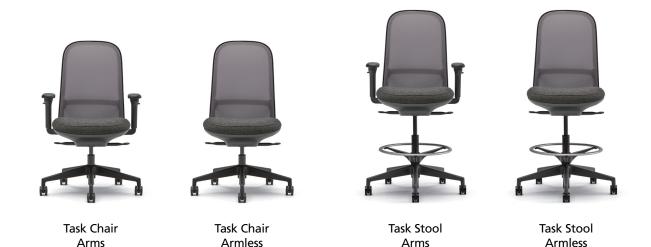

## Easy Ergonomics

The weight-activated mechanism in O6 seating immediately provides just the right ergonomic support for each user. The additional and minimal adjustability controls enable a precise fine tuning for extended use.