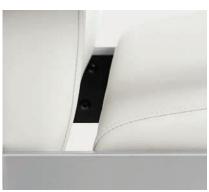

#### **Features**

- Limited Lifetime Warranty
- 14-gauge internal steel frame for enhanced structural integrity
- All fasteners are tamper-resistant
- Steel seat pan conceals upholstery staples
- Clean-out space between seat and back
- Nylon glides are non-removable and protect floors from damage

## features

Tamper-resistant fasteners throughout

Steel seat pan conceals upholstery staples

Non-1

emovable seat and back cushions

Separate seat and back allows easy cleaning

Durable optional polyurethane arm increases comfort without sacrificing integrity