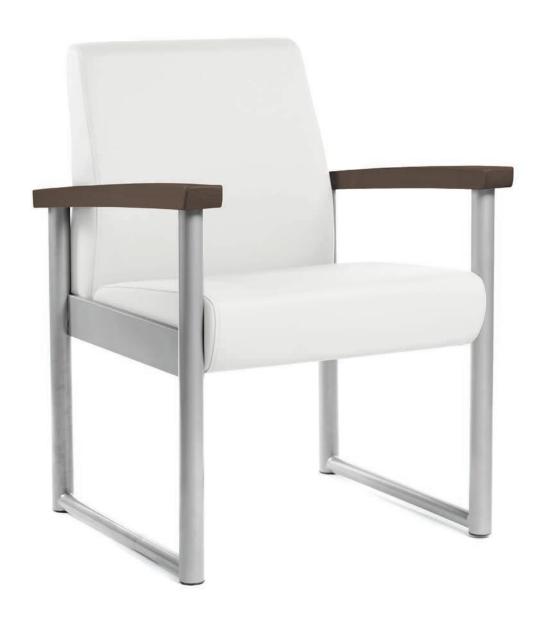

# oasis bh

The Oasis Heavy-Duty Chair can be specified with open arms or upholstered arm panels and a choice of wood or polyurethane arm caps. The chair is available in standard or bariatric seat width and 2-seat and 3-seat configurations with or without intervening arms. Oasis is designed with ample clean-out spacing between seat and back.

#### **Features**

- Limited Lifetime Warranty
- 14-gauge internal steel frame for enhanced structural integrity
- All fasteners are tamper-resistant
- Steel seat pan conceals upholstery staples
- Clean-out space between seat and back
- Nylon glides are non-removable and protect floors from damage

### Options

- Choice of wood or polyurethane arm caps
- Custom frame finishes available
- Also available as a Glider Chair
- Contrasting fabrics
- CALTB 133 Compliance
- Moisture Barrier
- Added weight
- Bolt-to-floor brackets