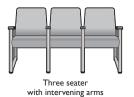

# oasis bh

The Oasis Heavy-Duty Chair can be specified with open arms or upholstered arm panels and a choice of wood or polyurethane arm caps. The chair is available in standard or bariatric seat width and 2-seat and 3-seat configurations with or without intervening arms. Oasis is designed with ample clean-out spacing between seat and back.