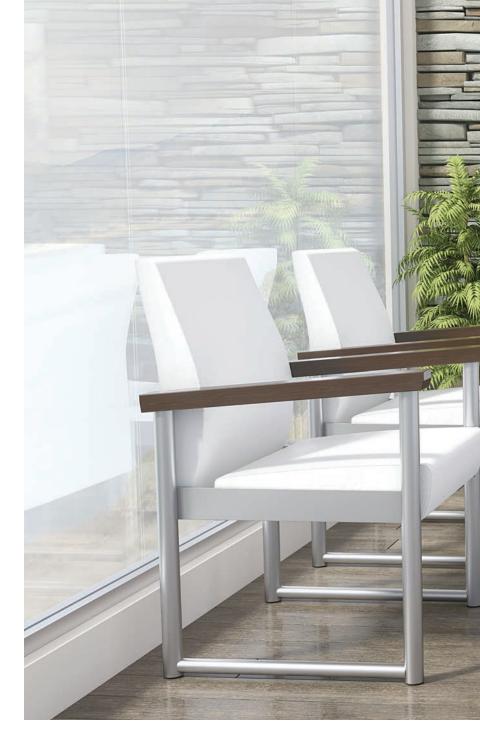

# oasis bh

The Oasis Heavy-Duty Chair can be specified with open arms or upholstered arm panels and a choice of wood or polyurethane arm caps. The chair is available in standard or bariatric seat width and 2-seat and 3-seat configurations with or without intervening arms. Oasis is designed with ample clean-out spacing between seat and back.

#### **Features**

- Limited Lifetime Warranty
- 14-gauge internal steel frame for enhanced structural integrity
- All fasteners are tamper-resistant
- Steel seat pan conceals upholstery staples
- Clean-out space between seat and back
- Nylon glides are non-removable and protect floors from damage