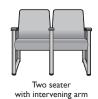

# oasis bh

The Oasis Heavy-Duty Chair can be specified with open arms or upholstered arm panels and a choice of wood or polyurethane arm caps. The chair is available in standard or bariatric seat width and 2-seat and 3-seat configurations with or without intervening arms. Oasis is designed with ample clean-out spacing between seat and back.

## Statement of Line

Dimensions: