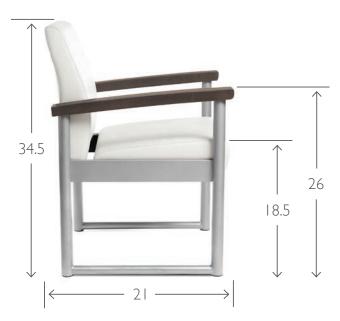

e internal steel frame for enhanced structural integrity
- All fasteners are tamper-resistant
- Steel seat pan conceals upholstery staples
- Clean-out space between seat and back
- Nylon glides are non-removable and protect floors from damage

### Options

- Choice of wood or polyurethane arm caps
- Custom frame finishes available
- Also available as a Glider Chair
- Contrasting fabrics
- CALTB 133 Compliance
- Moisture Barrier
- Added weight
- Bolt-to-floor brackets



## features



Tamper-resistant fasteners throughout



Steel seat pan conceals upholstery staples



Non-1





emovable seat and back cushions



Separate seat and back allows easy cleaning



Durable optional polyurethane arm increases comfort without sacrificing integrity

## Statement of Line













Dimensions:



## Wood finish selection:







Candlelight (CL)



Rustic Cherry (RC)



Summer Flame (SF)



Mahogany (MA)



Cherry Blossom (CB)



Chocolate (CH)

## Powdercoat finish selections: \*Custom frame finishes available on request



Smooth Black



Textured Black



Textured Silver



Smooth Silver



Gunmetal



Metallic Beige