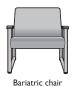

# oasis bh

The Oasis Heavy-Duty Chair can be specified with open arms or upholstered arm panels and a choice of wood or polyurethane arm caps. The chair is available in standard or bariatric seat width and 2-seat and 3-seat configurations with or without intervening arms. Oasis is designed with ample clean-out spacing between seat and back.

## Statement of Line

Dimensions: