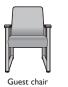

# oasis bh

The Oasis Heavy-Duty Chair can be specified with open arms or upholstered arm panels and a choice of wood or polyurethane arm caps. The chair is available in standard or bariatric seat width and 2-seat and 3-seat configurations with or without intervening arms. Oasis is designed with ample clean-out spacing between seat and back.

## Statement of Line

Dimensions: