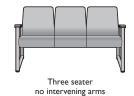

# oasis bh

The Oasis Heavy-Duty Chair can be specified with open arms or upholstered arm panels and a choice of wood or polyurethane arm caps. The chair is available in standard or bariatric seat width and 2-seat and 3-seat configurations with or without intervening arms. Oasis is designed with ample clean-out spacing between seat and back.