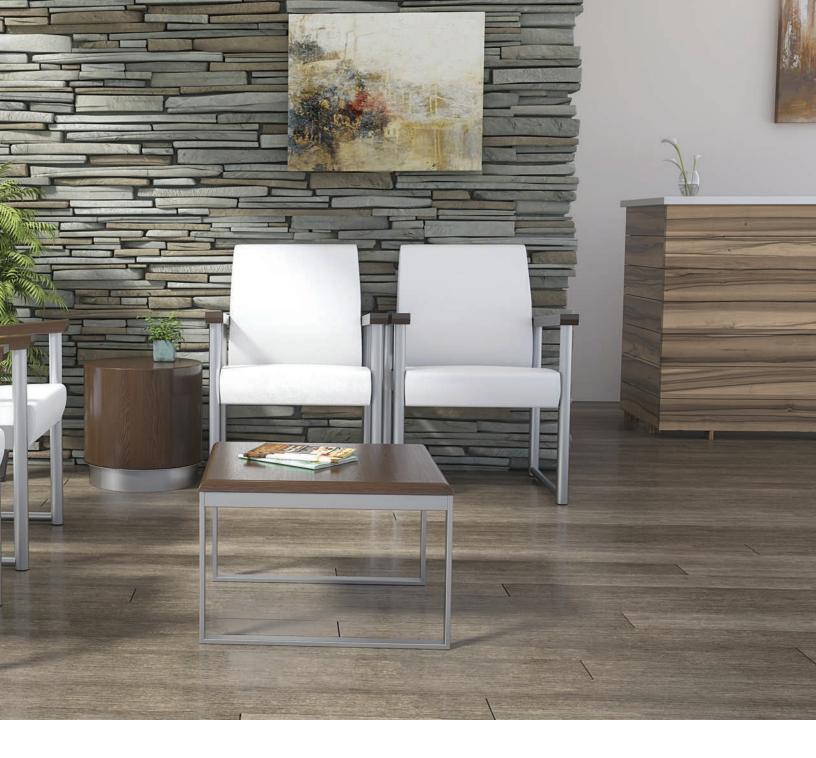

# oasis bh

The Oasis Heavy-Duty Chair can be specified with open arms or upholstered arm panels and a choice of wood or polyurethane arm caps. The chair is available in standard or bariatric seat width and 2-seat and 3-seat configurations with or without intervening arms. Oasis is designed with ample clean-out spacing between seat and back.

#### **Features**

- Limited Lifetime Warranty
- 14-gauge internal steel frame for enhanced structural integrity
- All fasteners are tamper-resistant
- Steel seat pan conceals upholstery staples
- Clean-out space between seat and back
- Nylon glides are non-removable and protect floors from damage