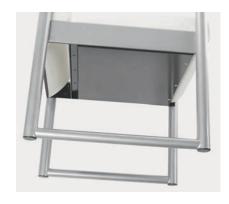

#### **Features**

- Limited Lifetime Warranty
- 14-gauge internal steel frame for enhanced structural integrity
- All fasteners are tamper-resistant
- Steel seat pan conceals upholstery staples
- Clean-out space between seat and back
- Nylon glides are non-removable and protect floors from damage

### Options

- Choice of wood or polyurethane arm caps
- Custom frame finishes available
- Also available as a Glider Chair
- Contrasting fabrics
- CALTB 133 Compliance
- Moisture Barrier
- Added weight
- Bolt-to-floor brackets