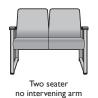

# oasis bh

The Oasis Heavy-Duty Chair can be specified with open arms or upholstered arm panels and a choice of wood or polyurethane arm caps. The chair is available in standard or bariatric seat width and 2-seat and 3-seat configurations with or without intervening arms. Oasis is designed with ample clean-out spacing between seat and back.