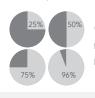

#### **CONTINUOUS IMPROVEMENT**

Our team works diligently to maintain and improve our waste reduction initiatives. Currently we are recycling:

96% of wood scrap, foam, cardboard, fine paper, leather, and steel.