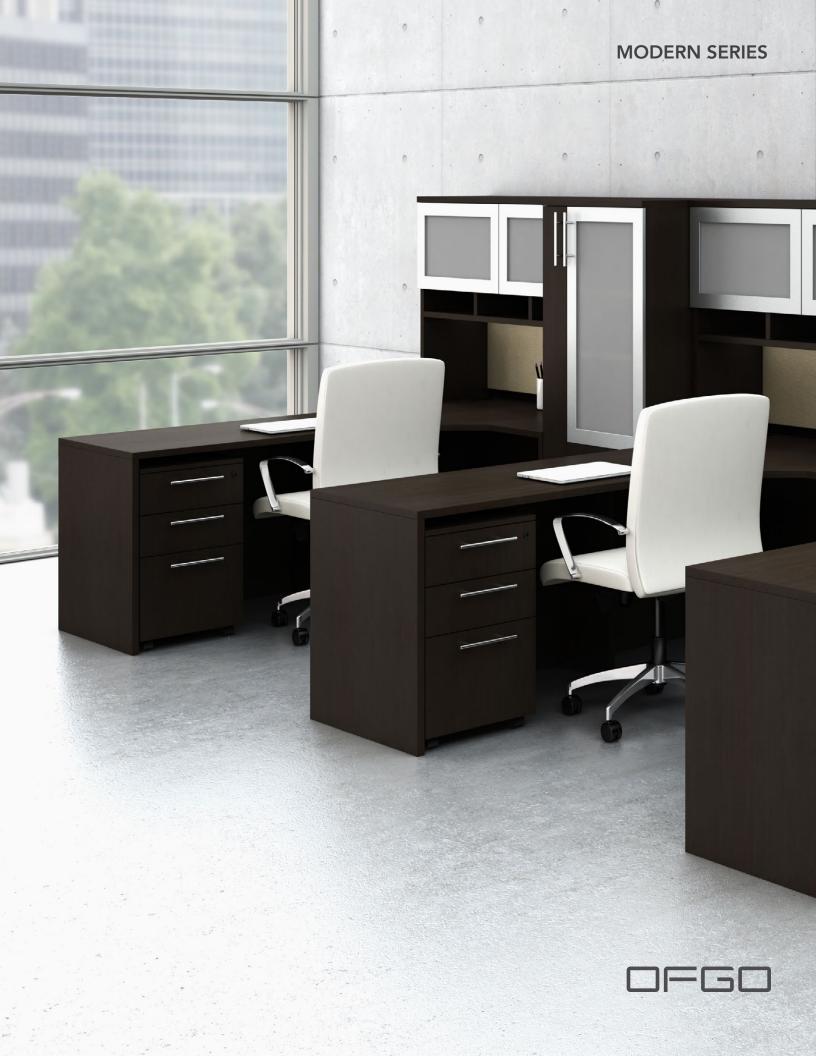

In the executive office, fundamental decisions are made that help mold an organization and foster its growth. The presence of furniture that is designed for privacy and concentration is essential.

Whether you prefer the look of the Modern Series 1" thick worksurface profile or upgrade to Modern Enhanced 1.5" profile, our contemporary desking solution can support the styles and functions needed throughout any organization.

Create endless executive layouts that maximize space, provide privacy, encourage guest interaction, integrate technology, and foster decision making.

Choose from an extensive selection of storage and overhead options specifically suited for managerial and executive applications. Storage components can tower up to 84" high and are available with nine handle options, as well as a variety of laminate finish combinations.