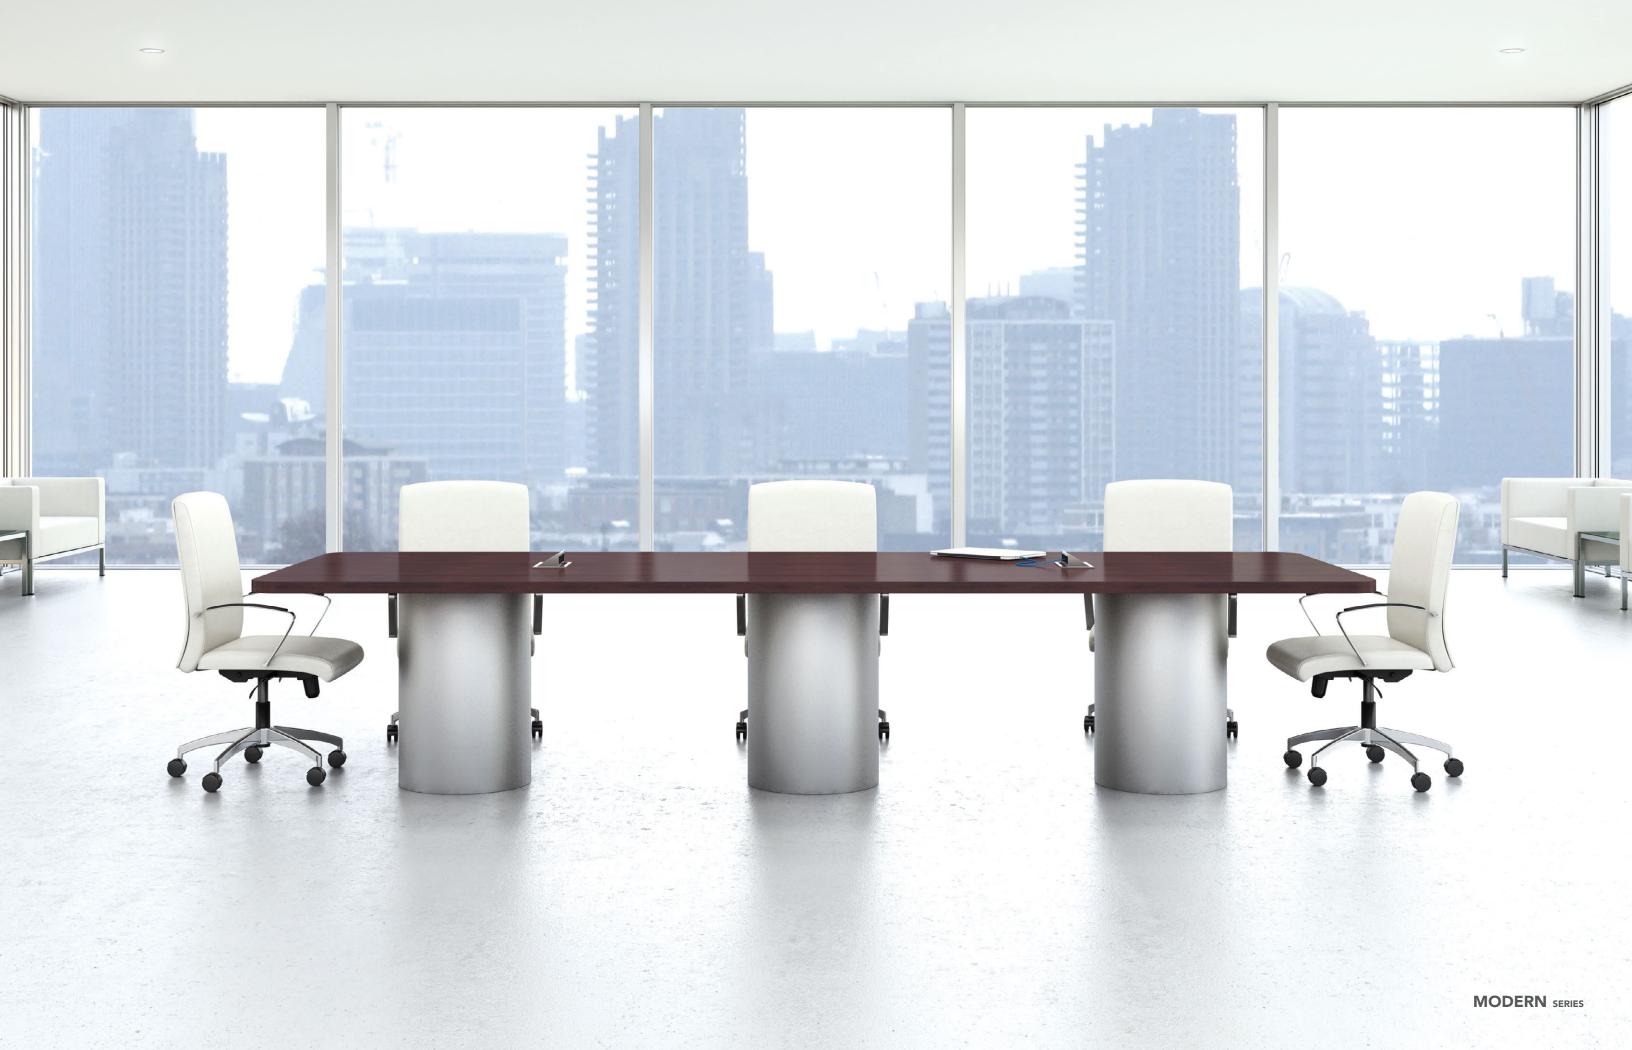

In the heart of every working environment is a place to gather, share ideas, and collaborate. From the conference room to the private office, Modern Series tables complement any space.

Modern Series features tables of various dimensions, shapes, and styles.

Choose from our Modern Series 1" thick profile top or upgrade to the Modern

Enhanced 1.5" thick profile, and finish off by selecting a variety of compatible

boardroom components, including serving carts, audio visual cabinets,

presentation boards, and a variety of table top power module options.