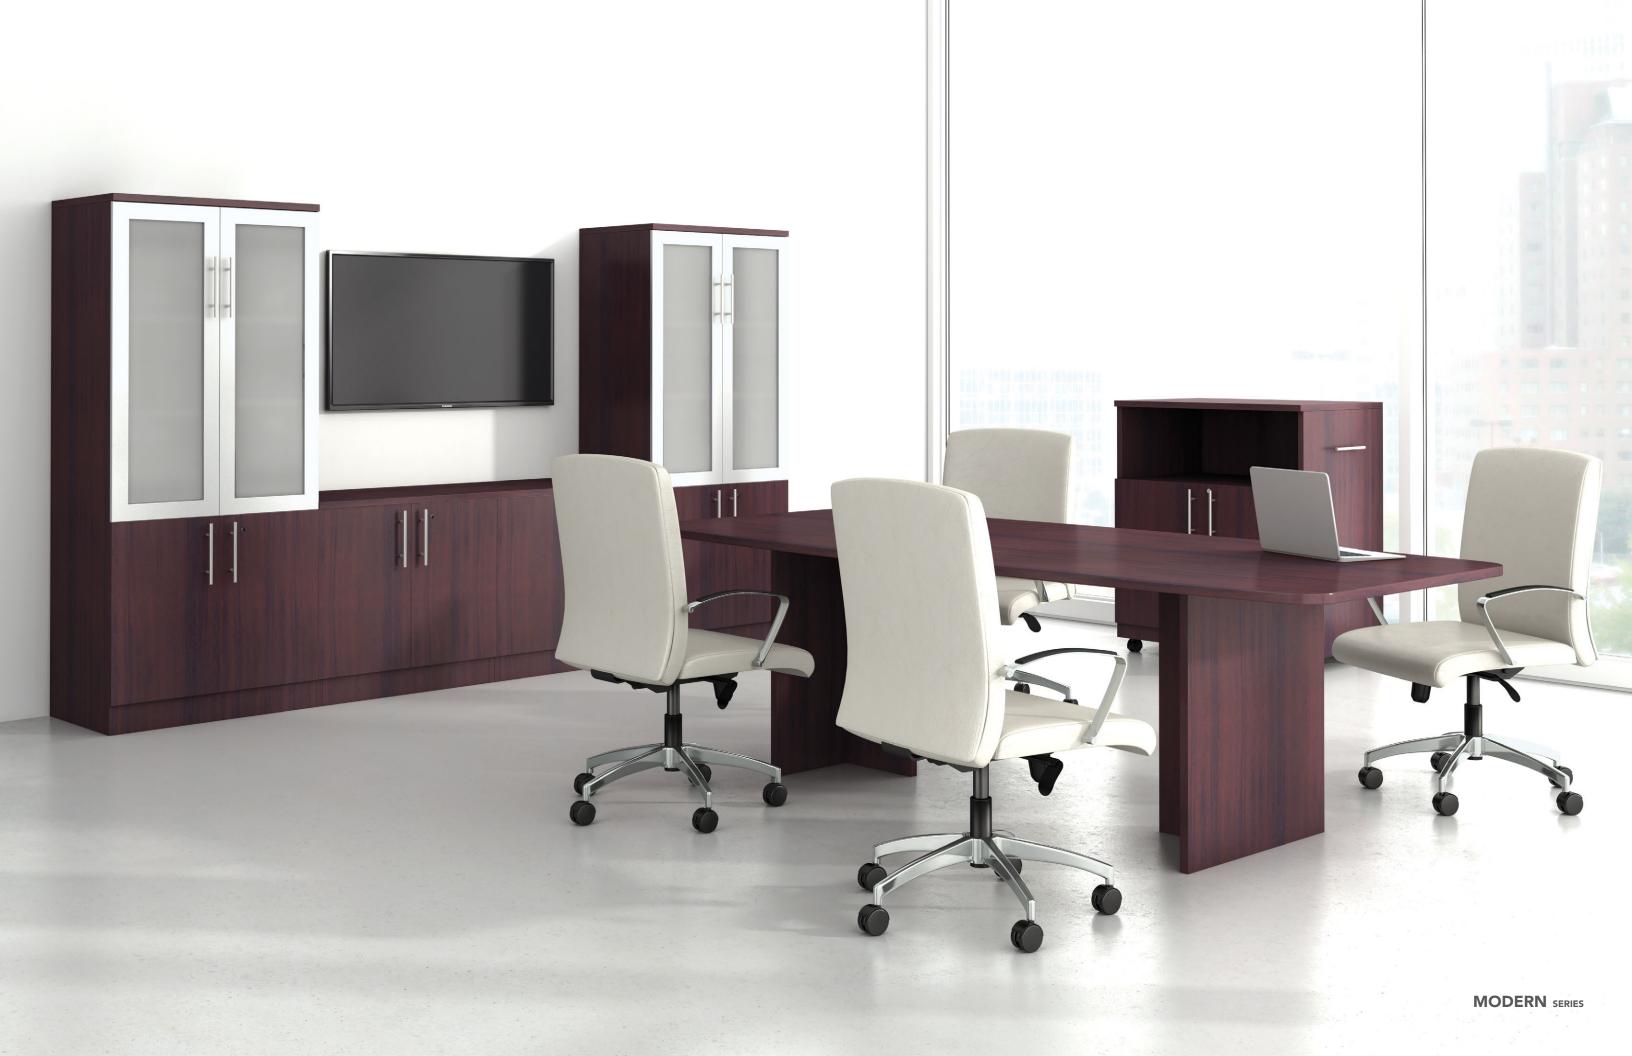

Create endless executive layouts that maximize space, provide privacy, encourage guest interaction, integrate technology, and foster decision making.

Choose from an extensive selection of storage and overhead options specifically suited for managerial and executive applications. Storage components can tower up to 84" high and are available with nine handle options, as well as a variety of laminate finish combinations.

# DESIGN IS IN THE DETAILS

A rich palette of laminate and steel creates a balanced and sophisticated look. Powder coated steel legs form a rectangular geometric base and feature a rounded edge detail. Enhance the look of any workspace by combining the elegance of powder coated steel with current color trends. OFGO's fabric and finish offerings provide a broad array of timeless choices. Our surface laminate selection includes solid and woodgrain finishes in light, mid-tone, and dark hues. Mix and match finishes to create various combinations of two-tone designs that complete the look of any space.