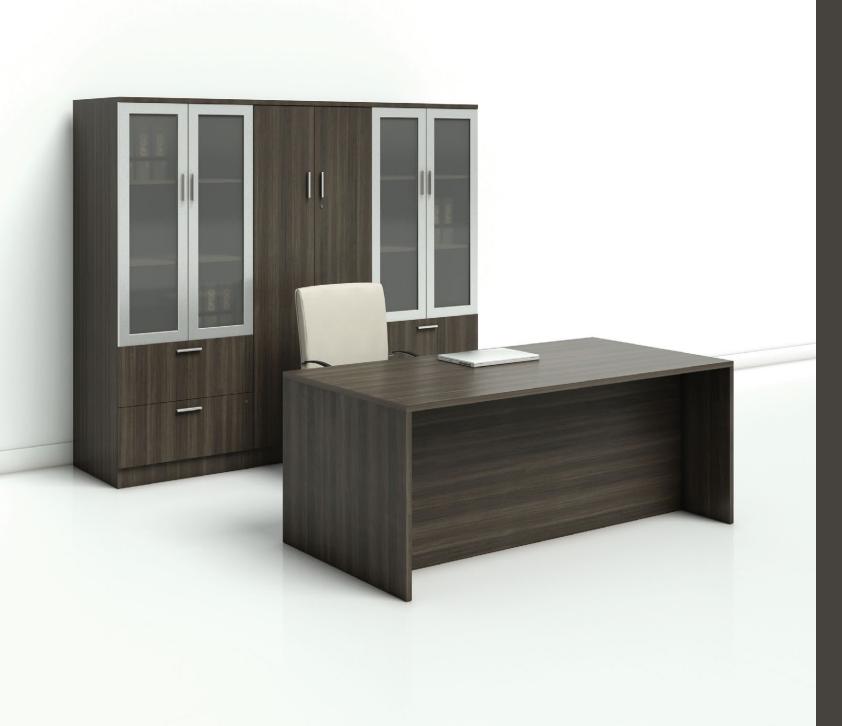

In the executive office, fundamental decisions are made that help mold an organization and foster its growth. The presence of furniture that is designed for privacy and concentration is essential.

Whether you prefer the look of the Modern Series 1" thick worksurface profile or upgrade to Modern Enhanced 1.5" profile, our contemporary desking solution can support the styles and functions needed throughout any organization.

Create endless executive layouts that maximize space, provide privacy, encourage guest interaction, integrate technology, and foster decision making.

Choose from an extensive selection of storage and overhead options specifically suited for managerial and executive applications. Storage components can tower up to 84" high and are available with nine handle options, as well as a variety of laminate finish combinations.

# DESIGN IS IN THE DETAILS

A rich palette of laminate and steel creates a balanced and sophisticated look. Powder coated steel legs form a rectangular geometric base and feature a rounded edge detail. Enhance the look of any workspace by combining the elegance of powder coated steel with current color trends. OFGO's fabric and finish offerings provide a broad array of timeless choices. Our surface laminate selection includes solid and woodgrain finishes in light, mid-tone, and dark hues. Mix and match finishes to create various combinations of two-tone designs that complete the look of any space.