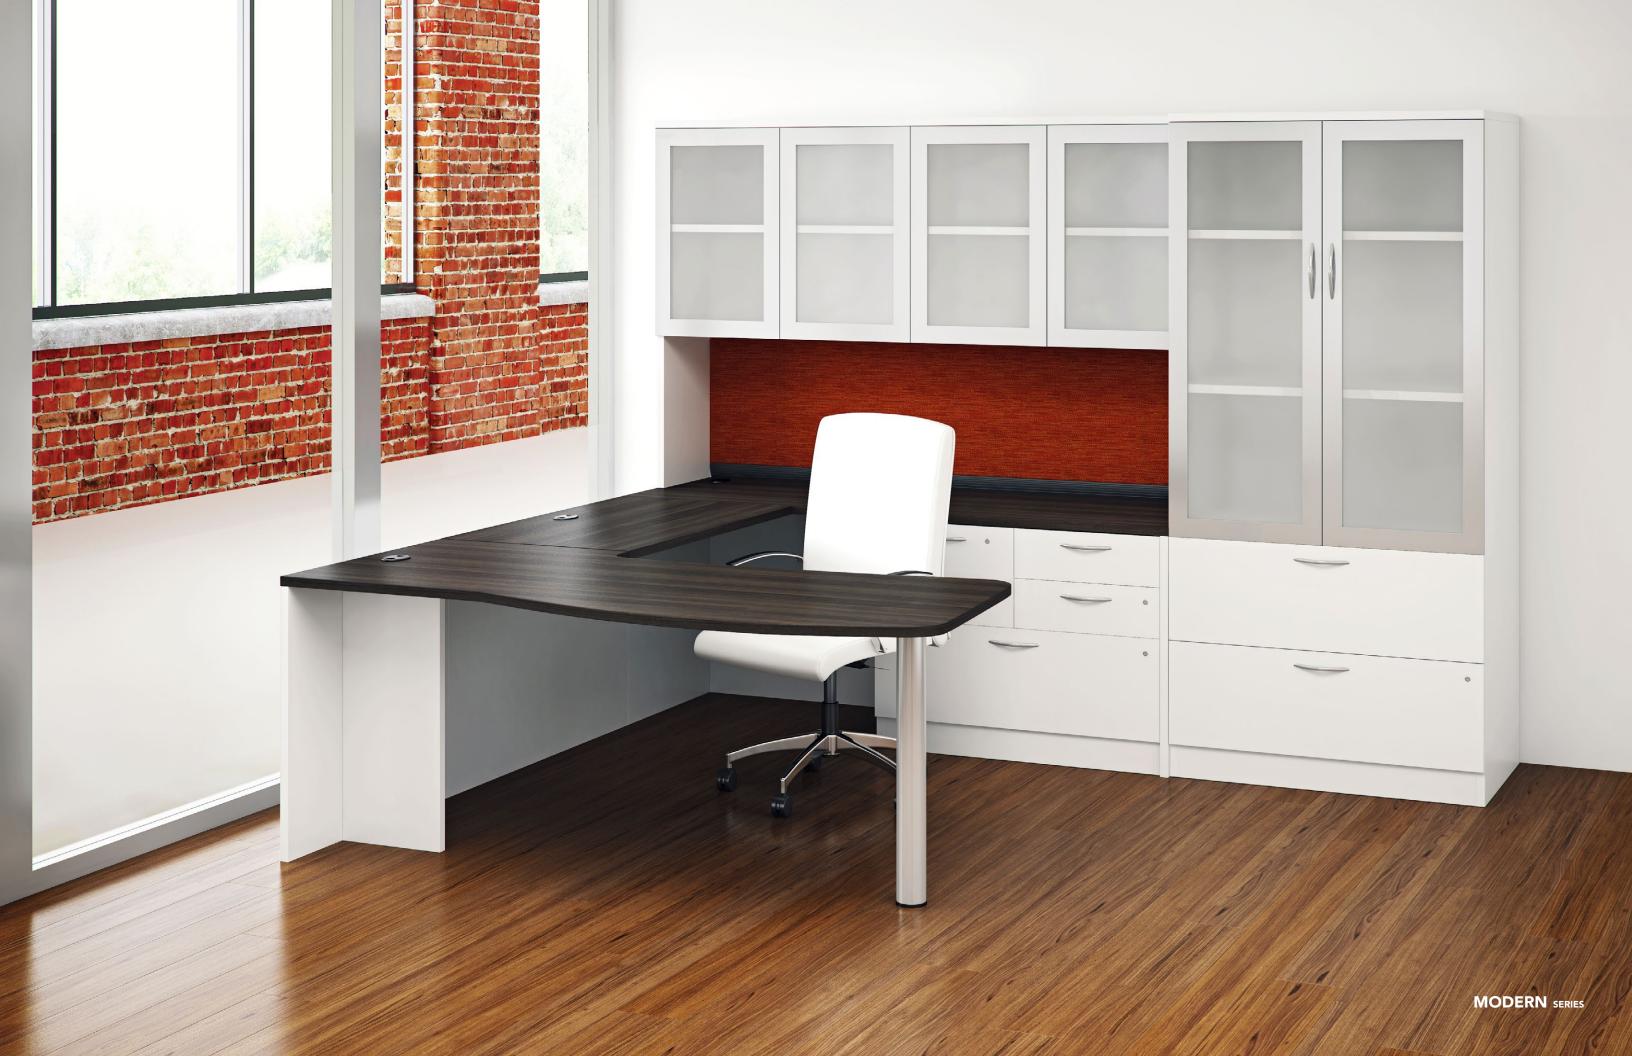

In the executive office, fundamental decisions are made that help mold an organization and foster its growth. The presence of furniture that is designed for privacy and concentration is essential.

Whether you prefer the look of the Modern Series 1" thick worksurface profile or upgrade to Modern Enhanced 1.5" profile, our contemporary desking solution can support the styles and functions needed throughout any organization.

Create endless executive layouts that maximize space, provide privacy, encourage guest interaction, integrate technology, and foster decision making.

Choose from an extensive selection of storage and overhead options specifically suited for managerial and executive applications. Storage components can tower up to 84" high and are available with nine handle options, as well as a variety of laminate finish combinations.

# DESIGN IS IN THE DETAILS

A rich palette of laminate and steel creates a balanced and sophisticated look. Powder coated steel legs form a rectangular geometric base and feature a rounded edge detail. Enhance the look of any workspace by combining the elegance of powder coated steel with current color trends. OFGO's fabric and finish offerings provide a broad array of timeless choices. Our surface laminate selection includes solid and woodgrain finishes in light, mid-tone, and dark hues. Mix and match finishes to create various combinations of two-tone designs that complete the look of any space.