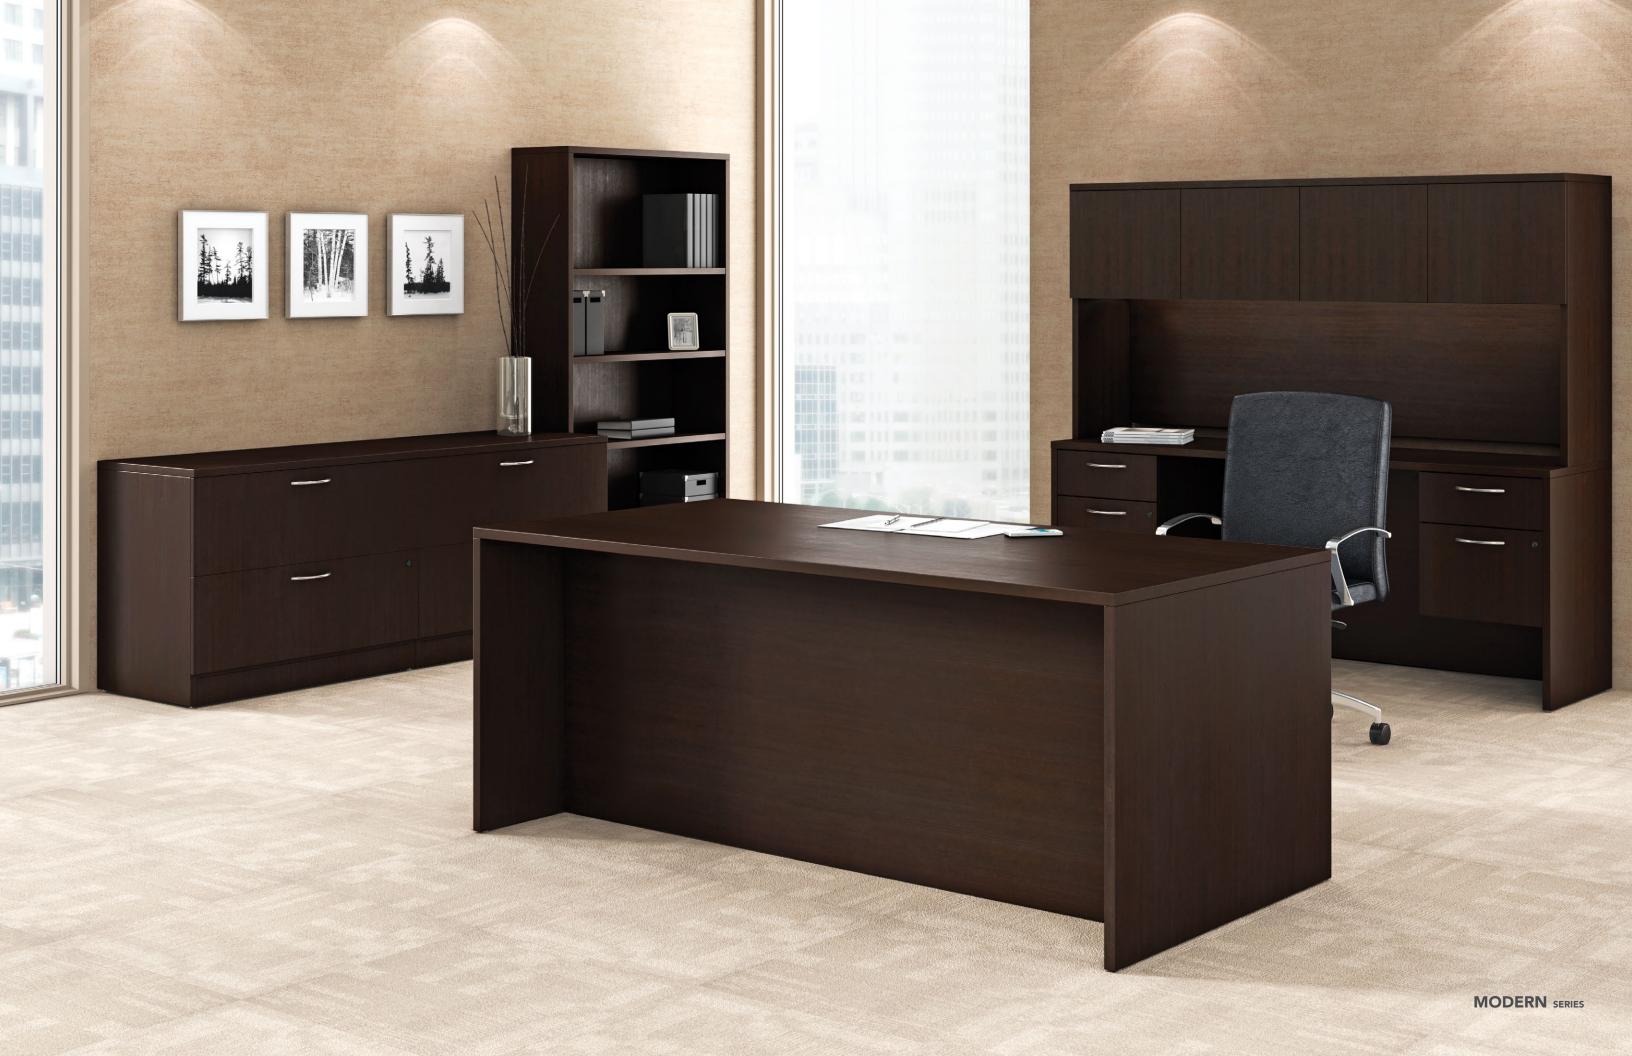

In the executive office, fundamental decisions are made that help mold an organization and foster its growth. The presence of furniture that is designed for privacy and concentration is essential.

Whether you prefer the look of the Modern Series 1" thick worksurface profile or upgrade to Modern Enhanced 1.5" profile, our contemporary desking solution can support the styles and functions needed throughout any organization.

Create endless executive layouts that maximize space, provide privacy, encourage guest interaction, integrate technology, and foster decision making.

Choose from an extensive selection of storage and overhead options specifically suited for managerial and executive applications. Storage components can tower up to 84" high and are available with nine handle options, as well as a variety of laminate finish combinations.

# DESIGN IS IN THE DETAILS

A rich palette of laminate and steel creates a balanced and sophisticated look. Powder coated steel legs form a rectangular geometric base and feature a rounded edge detail. Enhance the look of any workspace by combining the elegance of powder coated steel with current color trends. OFGO's fabric and finish offerings provide a broad array of timeless choices. Our surface laminate selection includes solid and woodgrain finishes in light, mid-tone, and dark hues. Mix and match finishes to create various combinations of two-tone designs that complete the look of any space.