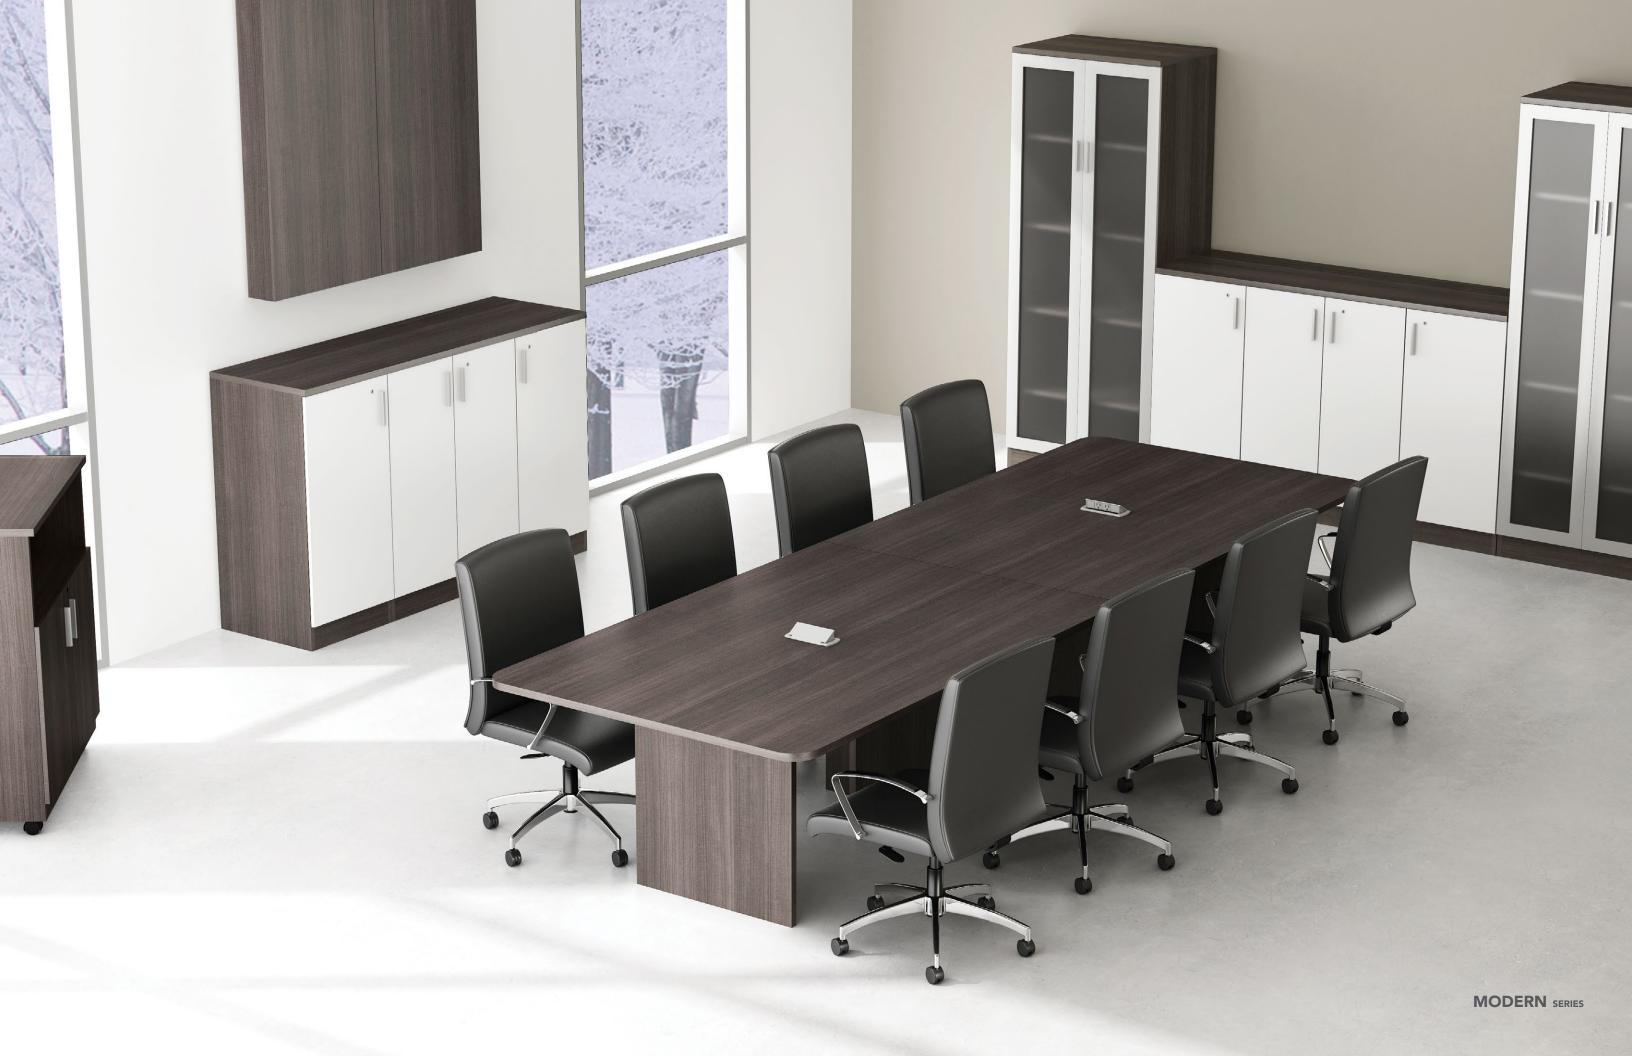

In the heart of every working environment is a place to gather, share ideas, and collaborate. From the conference room to the private office, Modern Series tables complement any space.

Modern Series features tables of various dimensions, shapes, and styles.

Choose from our Modern Series 1" thick profile top or upgrade to the Modern

Enhanced 1.5" thick profile, and finish off by selecting a variety of compatible

boardroom components, including serving carts, audio visual cabinets,

presentation boards, and a variety of table top power module options.