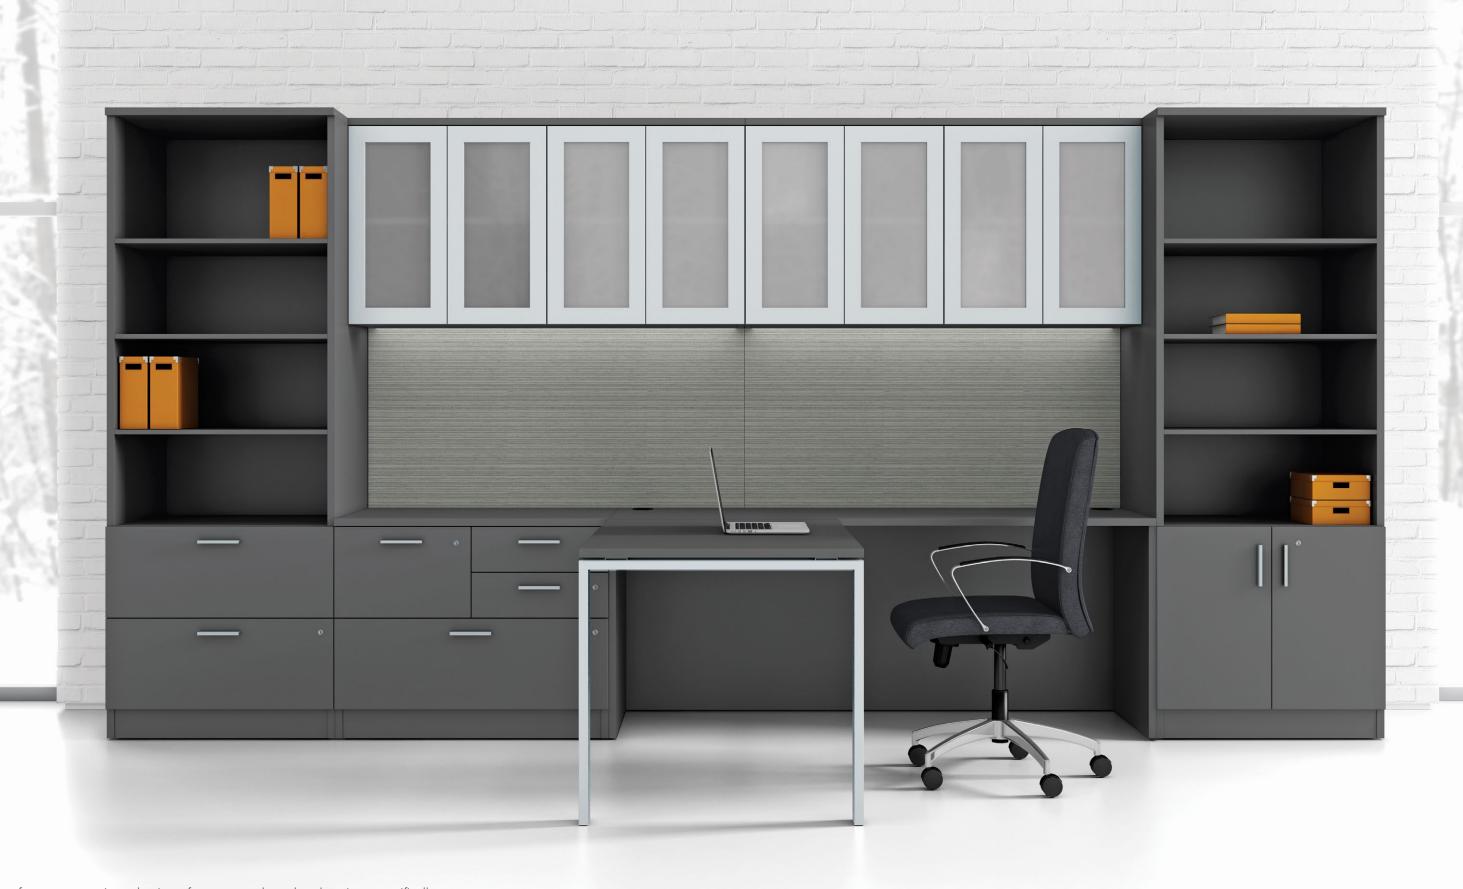

## OPENNESS THAT BALANCES TEAM AND PERSONAL SPACE

Thriving spaces provide an ideal balance between collaboration and the performance achieved through dedicated personal space. **Modern Series** desking can be configured to provide the optimal balance for any workplace. In addition, modular desking components allow users to reconfigure workstations to embrace the frequent changes faced by growing organizations.

Create endless executive layouts that maximize space, provide privacy, encourage guest interaction, integrate technology, and foster decision making.

Choose from an extensive selection of storage and overhead options specifically suited for managerial and executive applications. Storage components can tower up to 84" high and are available with nine handle options, as well as a variety of laminate finish combinations.

# DESIGN IS IN THE DETAILS

A rich palette of laminate and steel creates a balanced and sophisticated look. Powder coated steel legs form a rectangular geometric base and feature a rounded edge detail. Enhance the look of any workspace by combining the elegance of powder coated steel with current color trends. OFGO's fabric and finish offerings provide a broad array of timeless choices. Our surface laminate selection includes solid and woodgrain finishes in light, mid-tone, and dark hues. Mix and match finishes to create various combinations of two-tone designs that complete the look of any space.