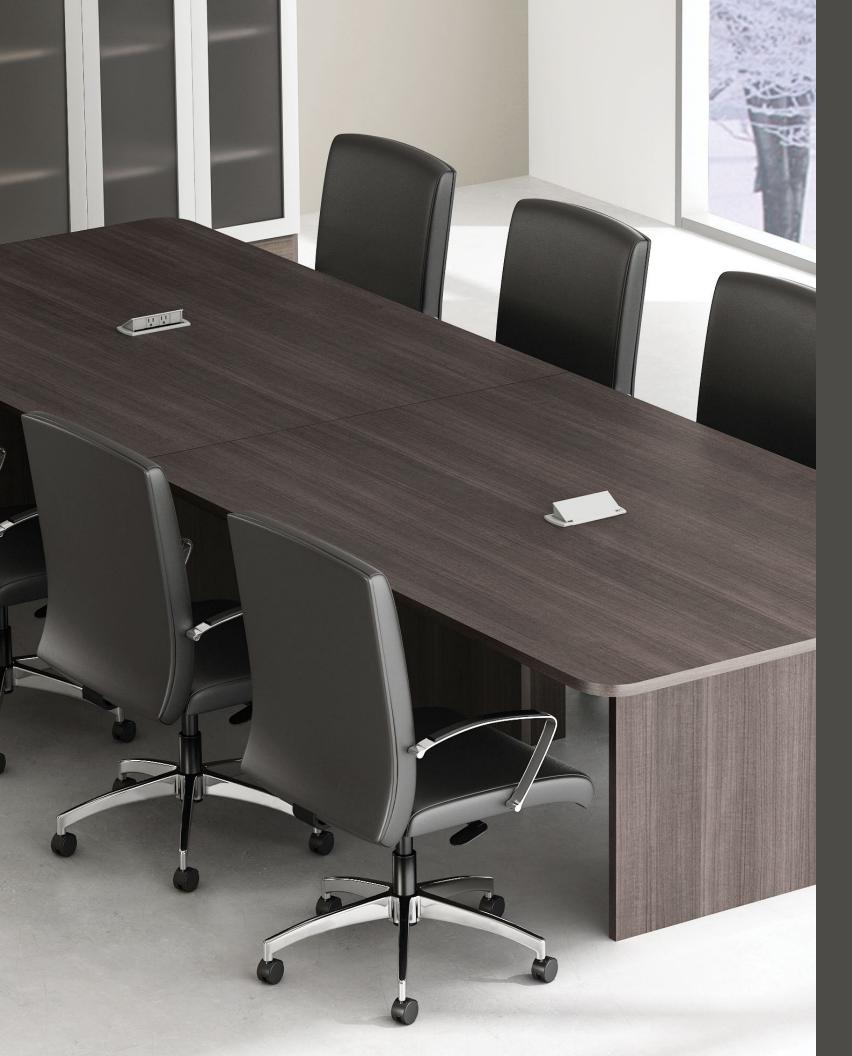

In the heart of every working environment is a place to gather, share ideas, and collaborate. From the conference room to the private office, Modern Series tables complement any space.

Modern Series features tables of various dimensions, shapes, and styles.

Choose from our Modern Series 1" thick profile top or upgrade to the Modern

Enhanced 1.5" thick profile, and finish off by selecting a variety of compatible

boardroom components, including serving carts, audio visual cabinets,

presentation boards, and a variety of table top power module options.