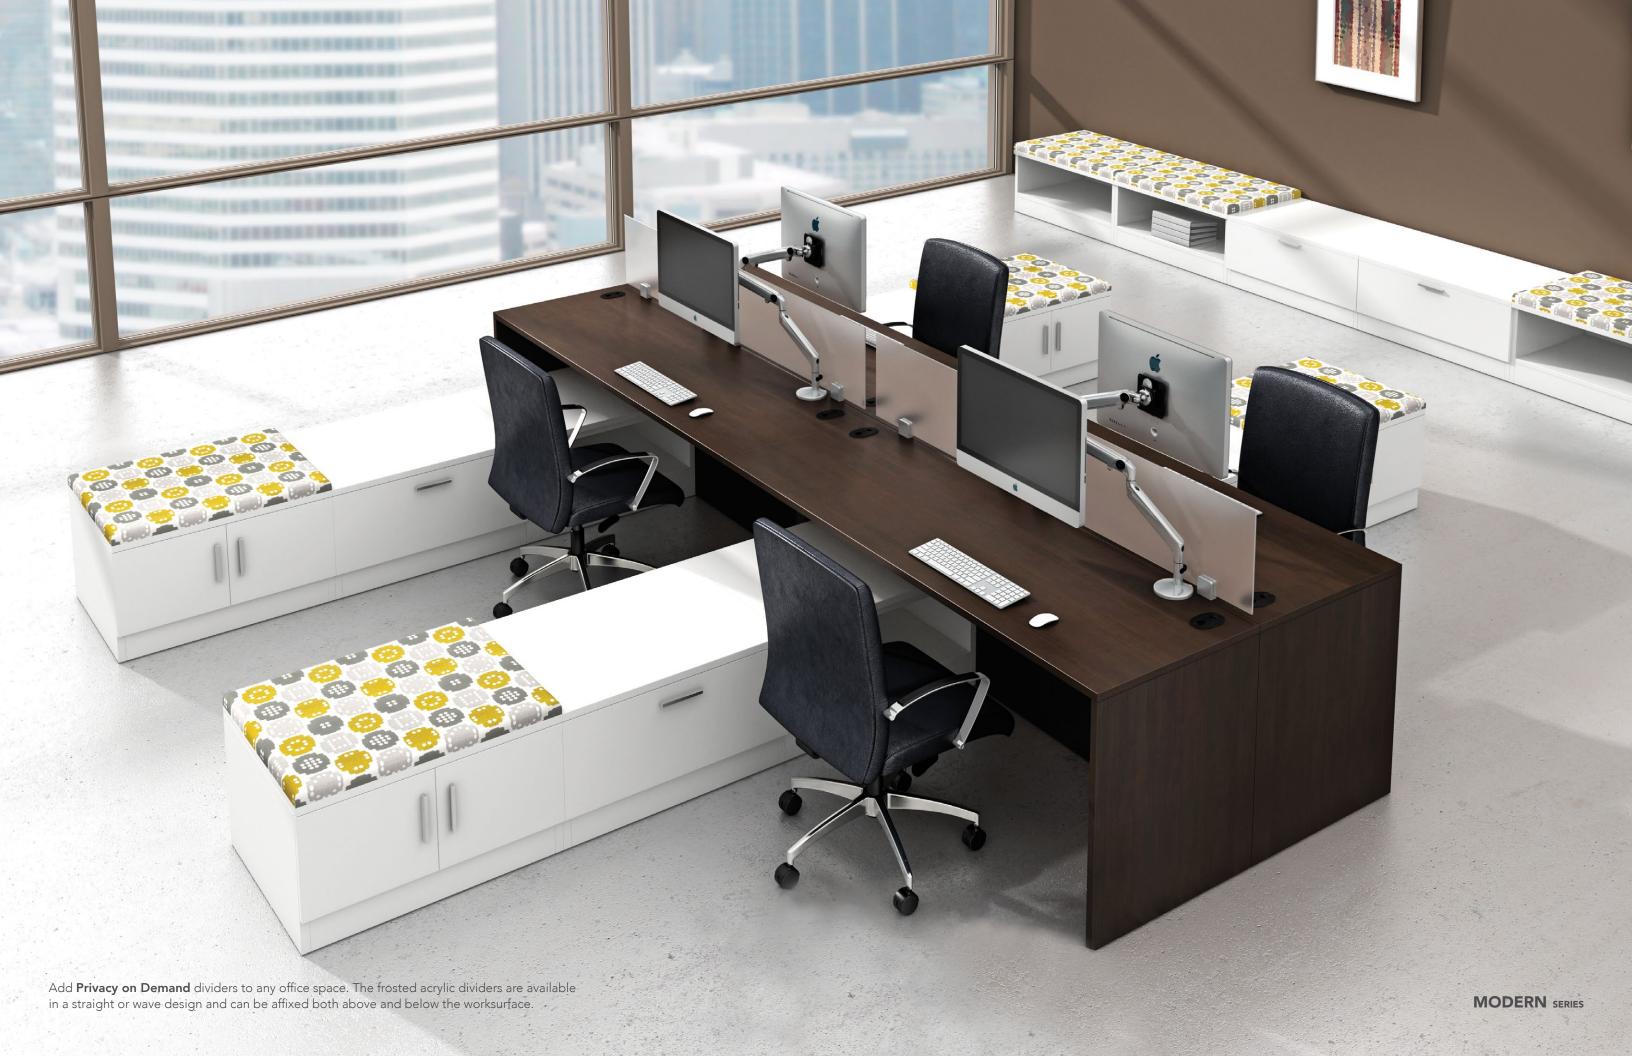

## OPENNESS THAT BALANCES TEAM AND PERSONAL SPACE

Thriving spaces provide an ideal balance between collaboration and the performance achieved through dedicated personal space. **Modern Series** desking can be configured to provide the optimal balance for any workplace. In addition, modular desking components allow users to reconfigure workstations to embrace the frequent changes faced by growing organizations.