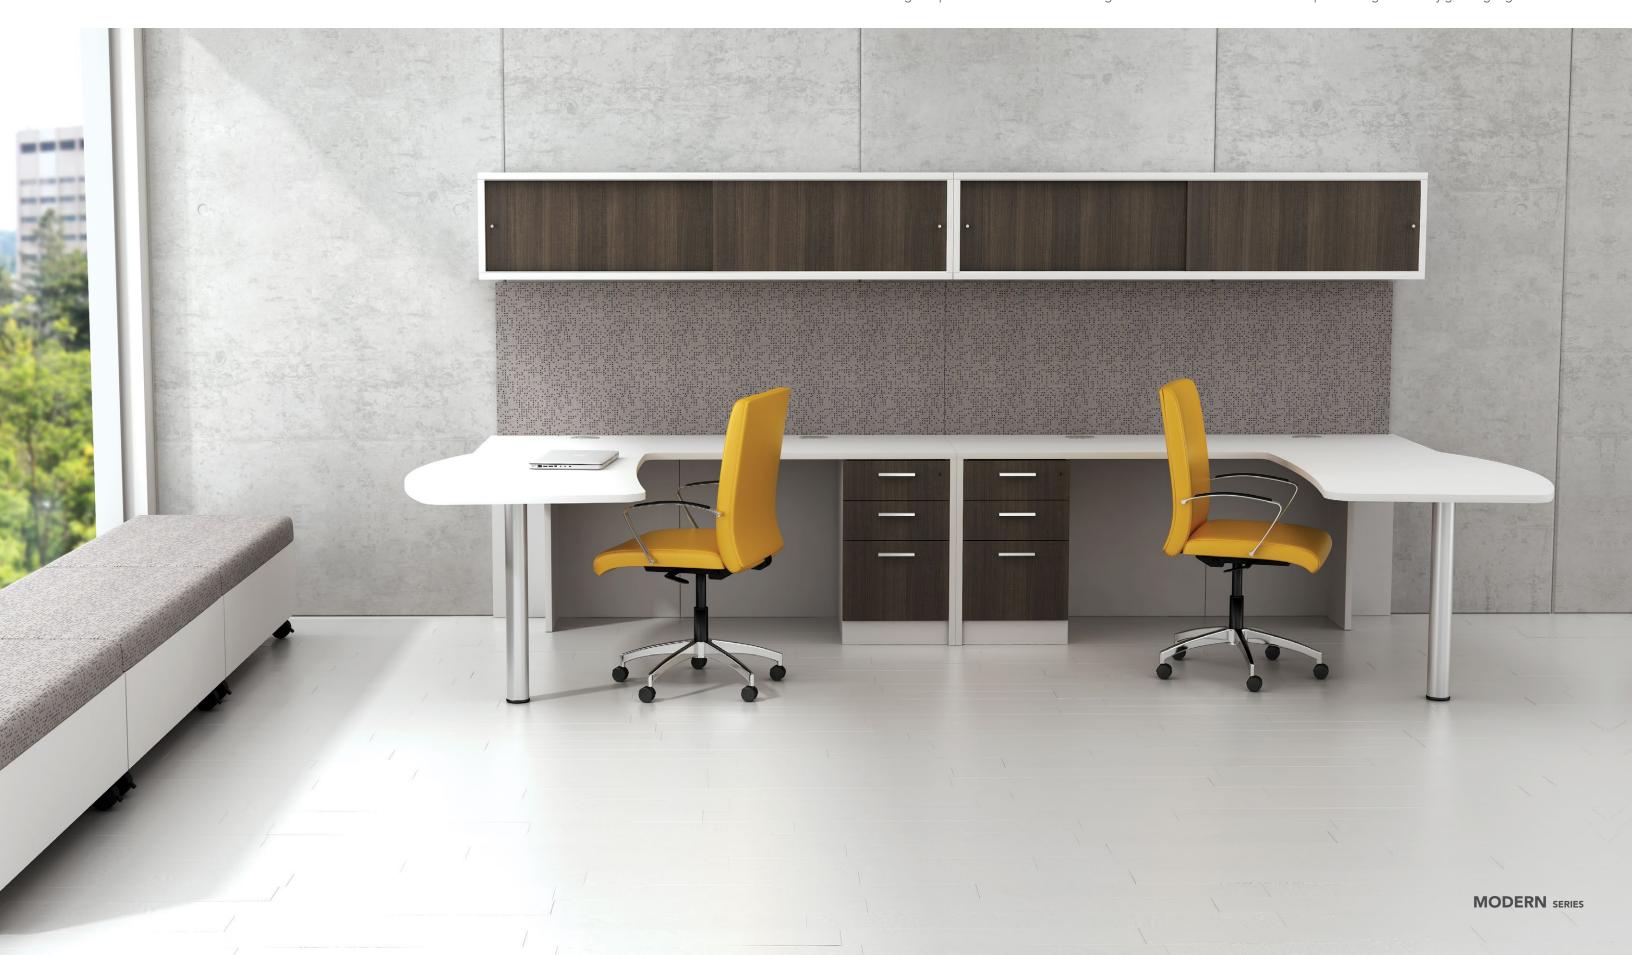

# DESIGN IS IN THE DETAILS

A rich palette of laminate and steel creates a balanced and sophisticated look. Powder coated steel legs form a rectangular geometric base and feature a rounded edge detail. Enhance the look of any workspace by combining the elegance of powder coated steel with current color trends. OFGO's fabric and finish offerings provide a broad array of timeless choices. Our surface laminate selection includes solid and woodgrain finishes in light, mid-tone, and dark hues. Mix and match finishes to create various combinations of two-tone designs that complete the look of any space.