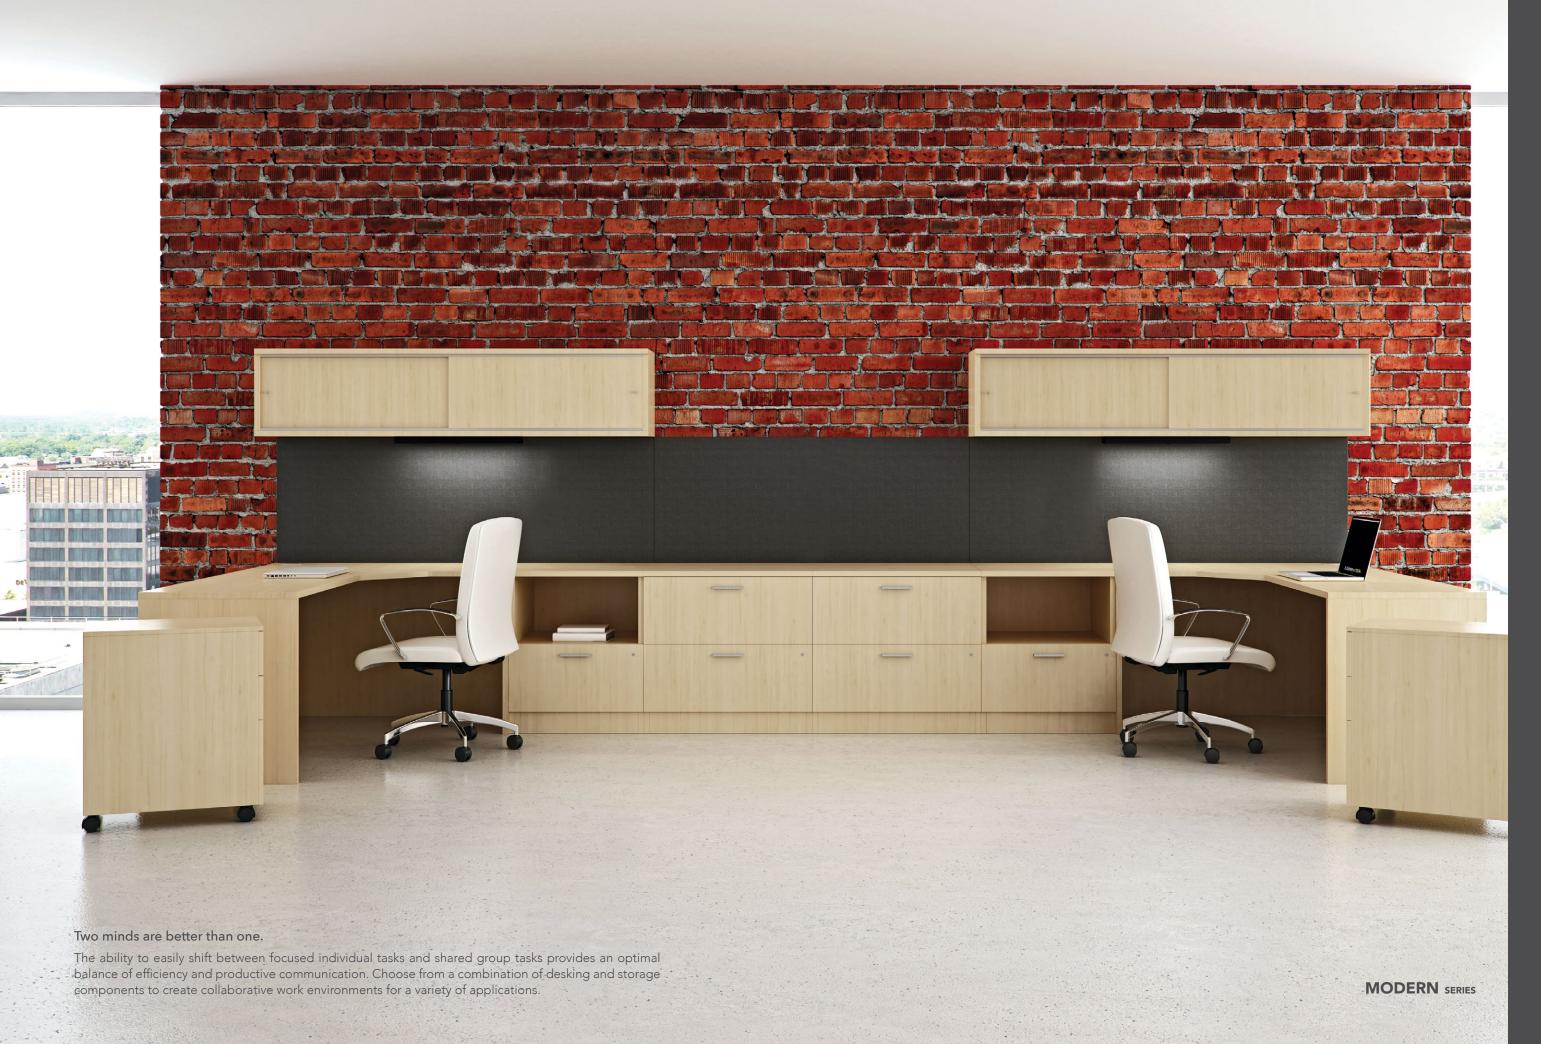

## OPENNESS THAT BALANCES TEAM AND PERSONAL SPACE

Thriving spaces provide an ideal balance between collaboration and the performance achieved through dedicated personal space. **Modern Series** desking can be configured to provide the optimal balance for any workplace. In addition, modular desking components allow users to reconfigure workstations to embrace the frequent changes faced by growing organizations.