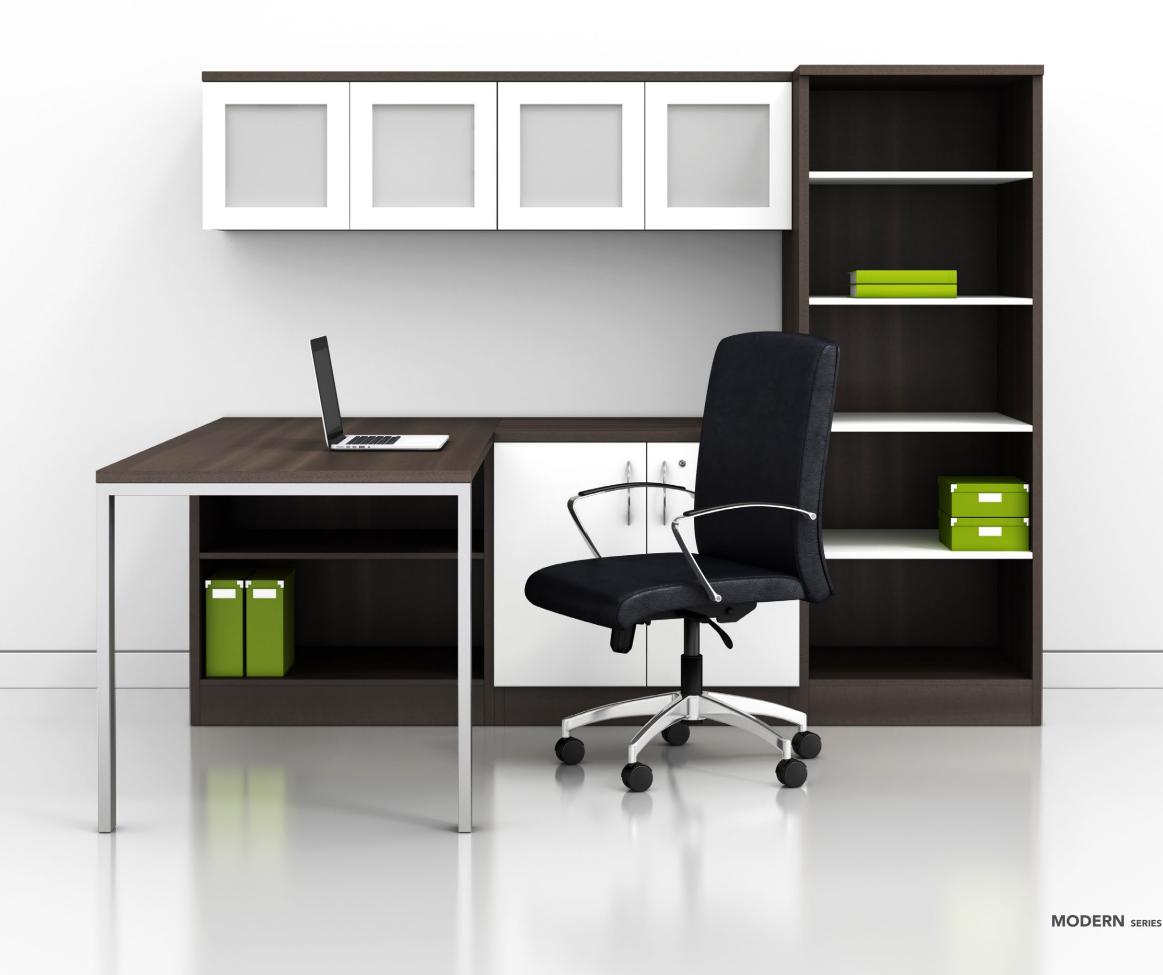

## OPENNESS THAT BALANCES TEAM AND PERSONAL SPACE

Thriving spaces provide an ideal balance between collaboration and the performance achieved through dedicated personal space. **Modern Series** desking can be configured to provide the optimal balance for any workplace. In addition, modular desking components allow users to reconfigure workstations to embrace the frequent changes faced by growing organizations.

In the executive office, fundamental decisions are made that help mold an organization and foster its growth. The presence of furniture that is designed for privacy and concentration is essential.

Whether you prefer the look of the Modern Series 1" thick worksurface profile or upgrade to Modern Enhanced 1.5" profile, our contemporary desking solution can support the styles and functions needed throughout any organization.

Create endless executive layouts that maximize space, provide privacy, encourage guest interaction, integrate technology, and foster decision making.

Choose from an extensive selection of storage and overhead options specifically suited for managerial and executive applications. Storage components can tower up to 84" high and are available with nine handle options, as well as a variety of laminate finish combinations.