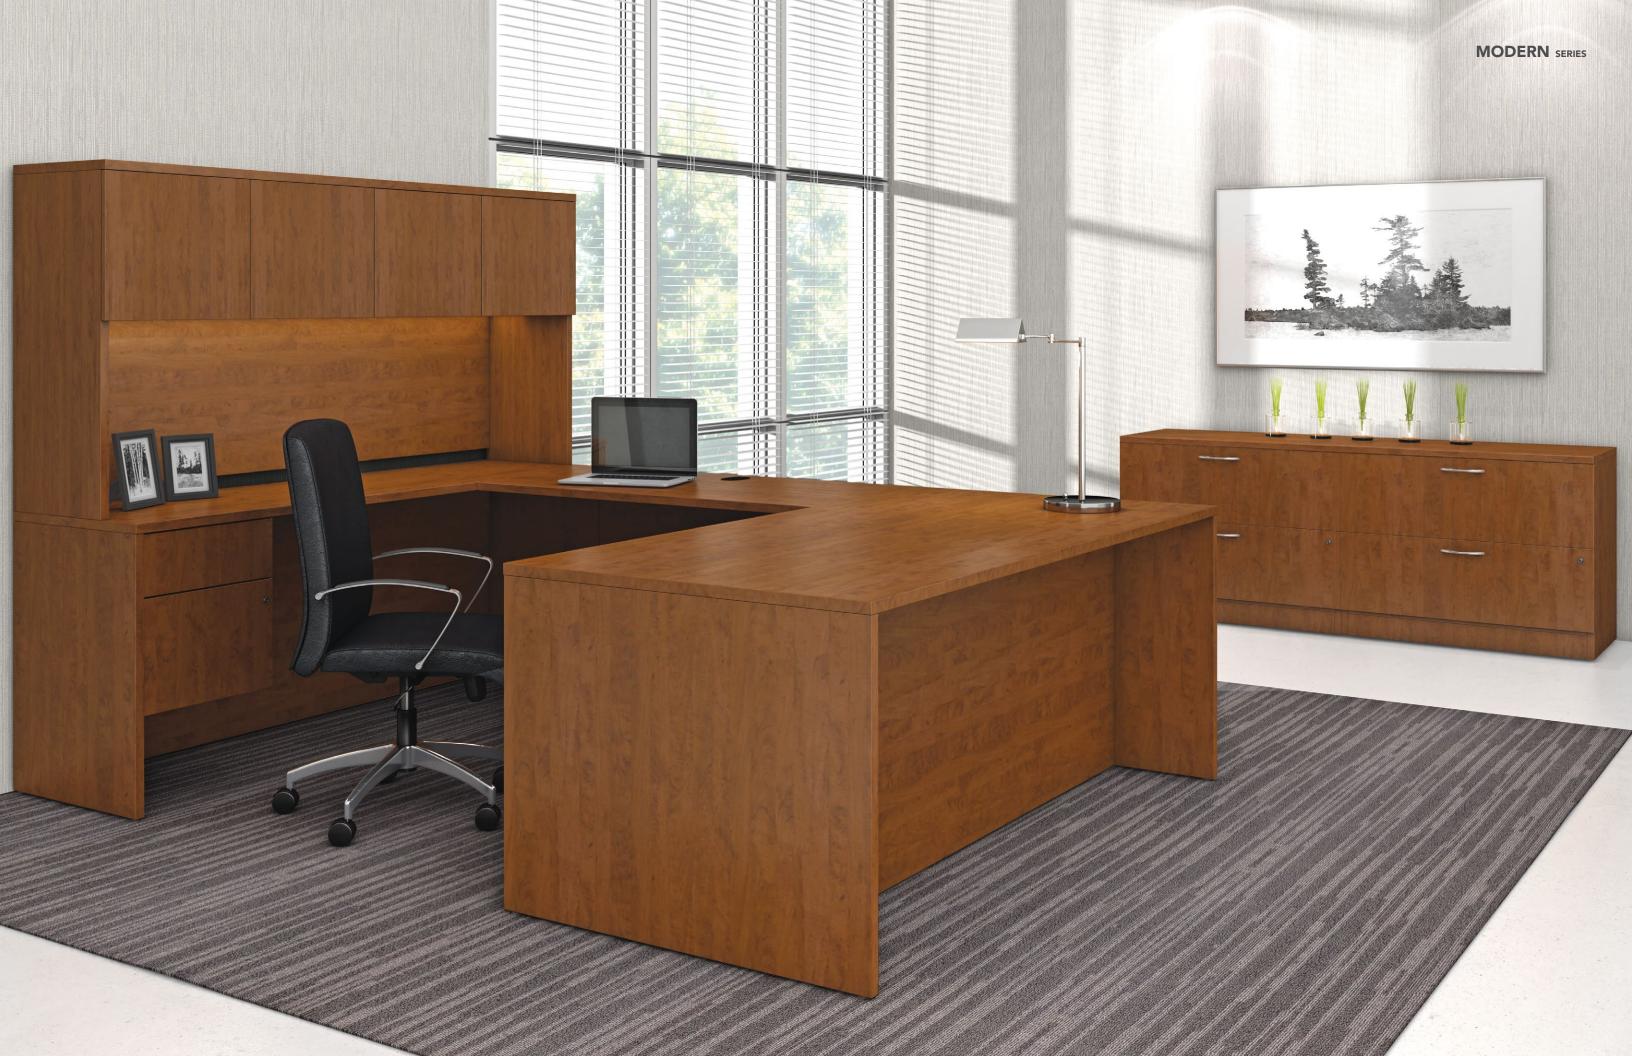

In the executive office, fundamental decisions are made that help mold an organization and foster its growth. The presence of furniture that is designed for privacy and concentration is essential.

Whether you prefer the look of the Modern Series 1" thick worksurface profile or upgrade to Modern Enhanced 1.5" profile, our contemporary desking solution can support the styles and functions needed throughout any organization.

Create endless executive layouts that maximize space, provide privacy, encourage guest interaction, integrate technology, and foster decision making.

Choose from an extensive selection of storage and overhead options specifically suited for managerial and executive applications. Storage components can tower up to 84" high and are available with nine handle options, as well as a variety of laminate finish combinations.

# DESIGN IS IN THE DETAILS

A rich palette of laminate and steel creates a balanced and sophisticated look. Powder coated steel legs form a rectangular geometric base and feature a rounded edge detail. Enhance the look of any workspace by combining the elegance of powder coated steel with current color trends. OFGO's fabric and finish offerings provide a broad array of timeless choices. Our surface laminate selection includes solid and woodgrain finishes in light, mid-tone, and dark hues. Mix and match finishes to create various combinations of two-tone designs that complete the look of any space.