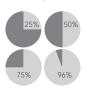

#### **CONTINUOUS IMPROVEMENT**

Our team works diligently to maintain and improve our waste reduction initiatives. Currently we are recycling:

96% of wood scrap, foam, cardboard, fine paper, leather, and steel.