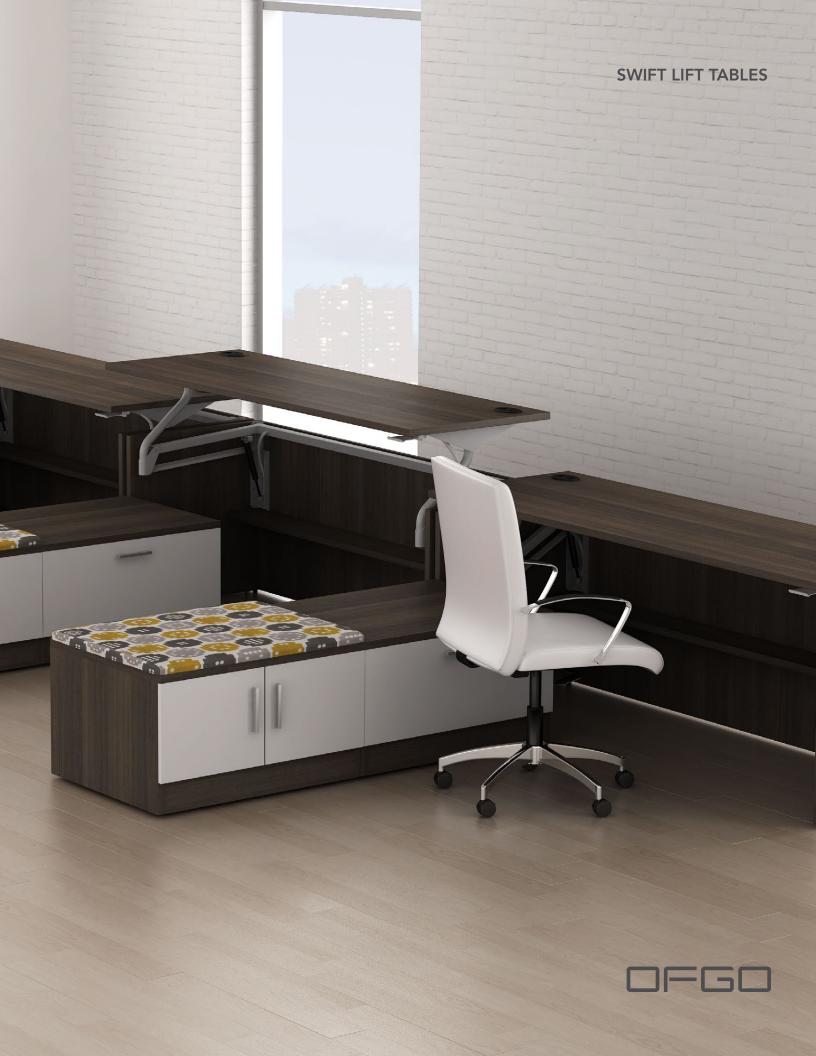

**Swift Lift** tables are style compatible with Modern Series furniture and can adjust up to 20 inches in height in less than two seconds. Swift Lift tables' pneumatic cylinder technology requires no electric power. Worksurfaces can lock at an infinite number of heights by pressing a single paddle.

Swift Lift tables are a great solution for accommodating multiple users of different height and their individually preferred postures.