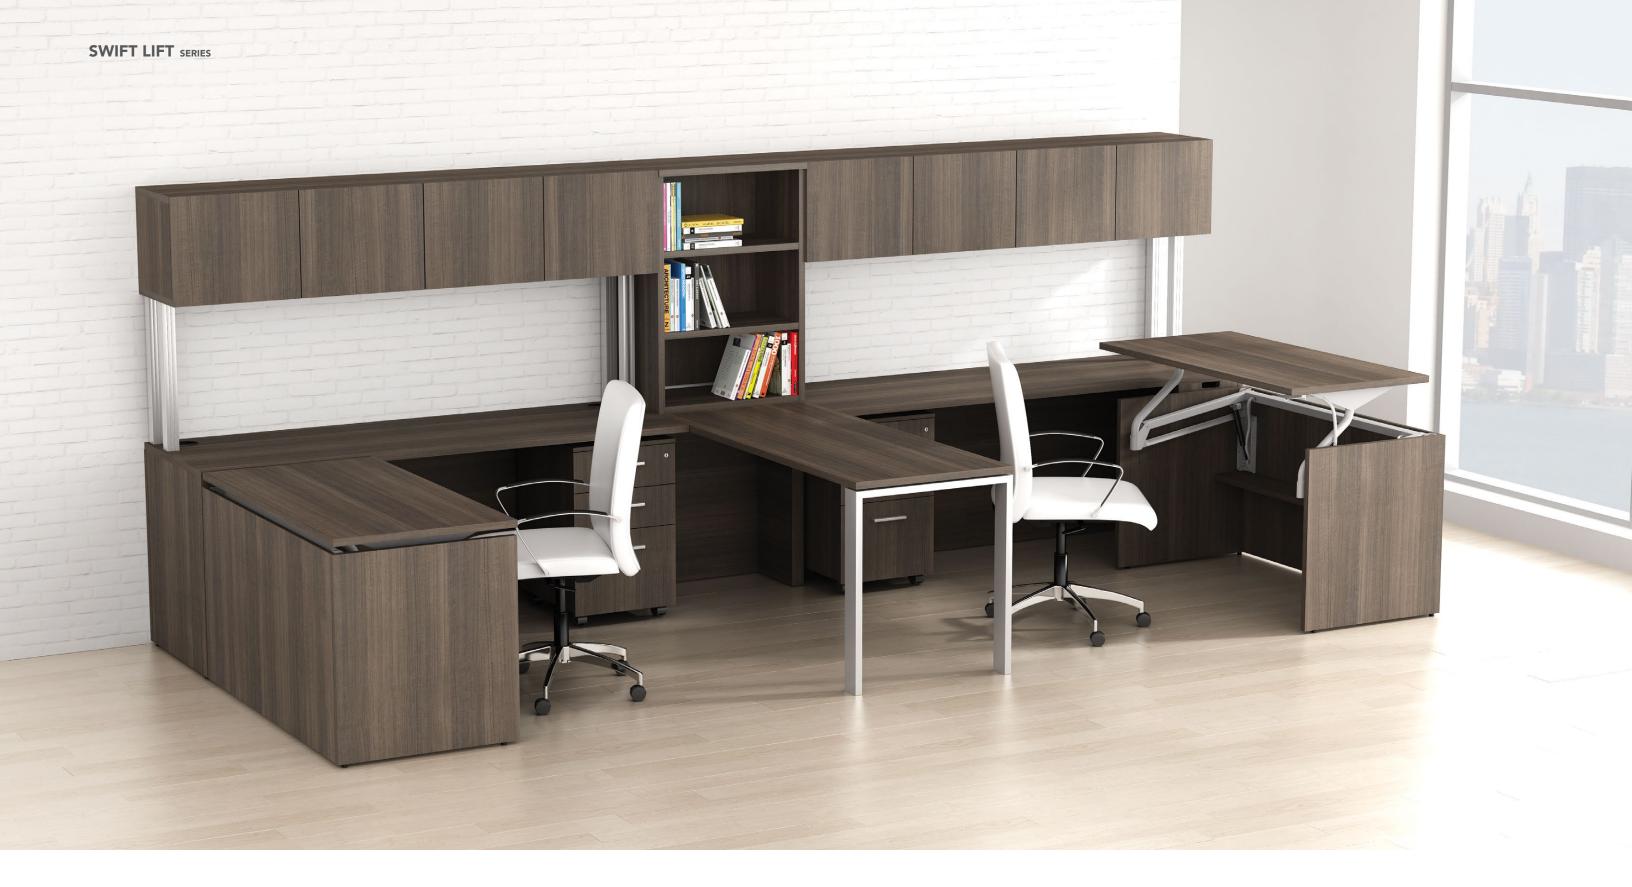

**Swift Lift** tables are style compatible with Modern Series furniture and can adjust up to 20 inches in height in less than two seconds. Swift Lift tables' pneumatic cylinder technology requires no electric power. Worksurfaces can lock at an infinite number of heights by pressing a single paddle.

Swift Lift tables are a great solution for accommodating multiple users of different height and their individually preferred postures.