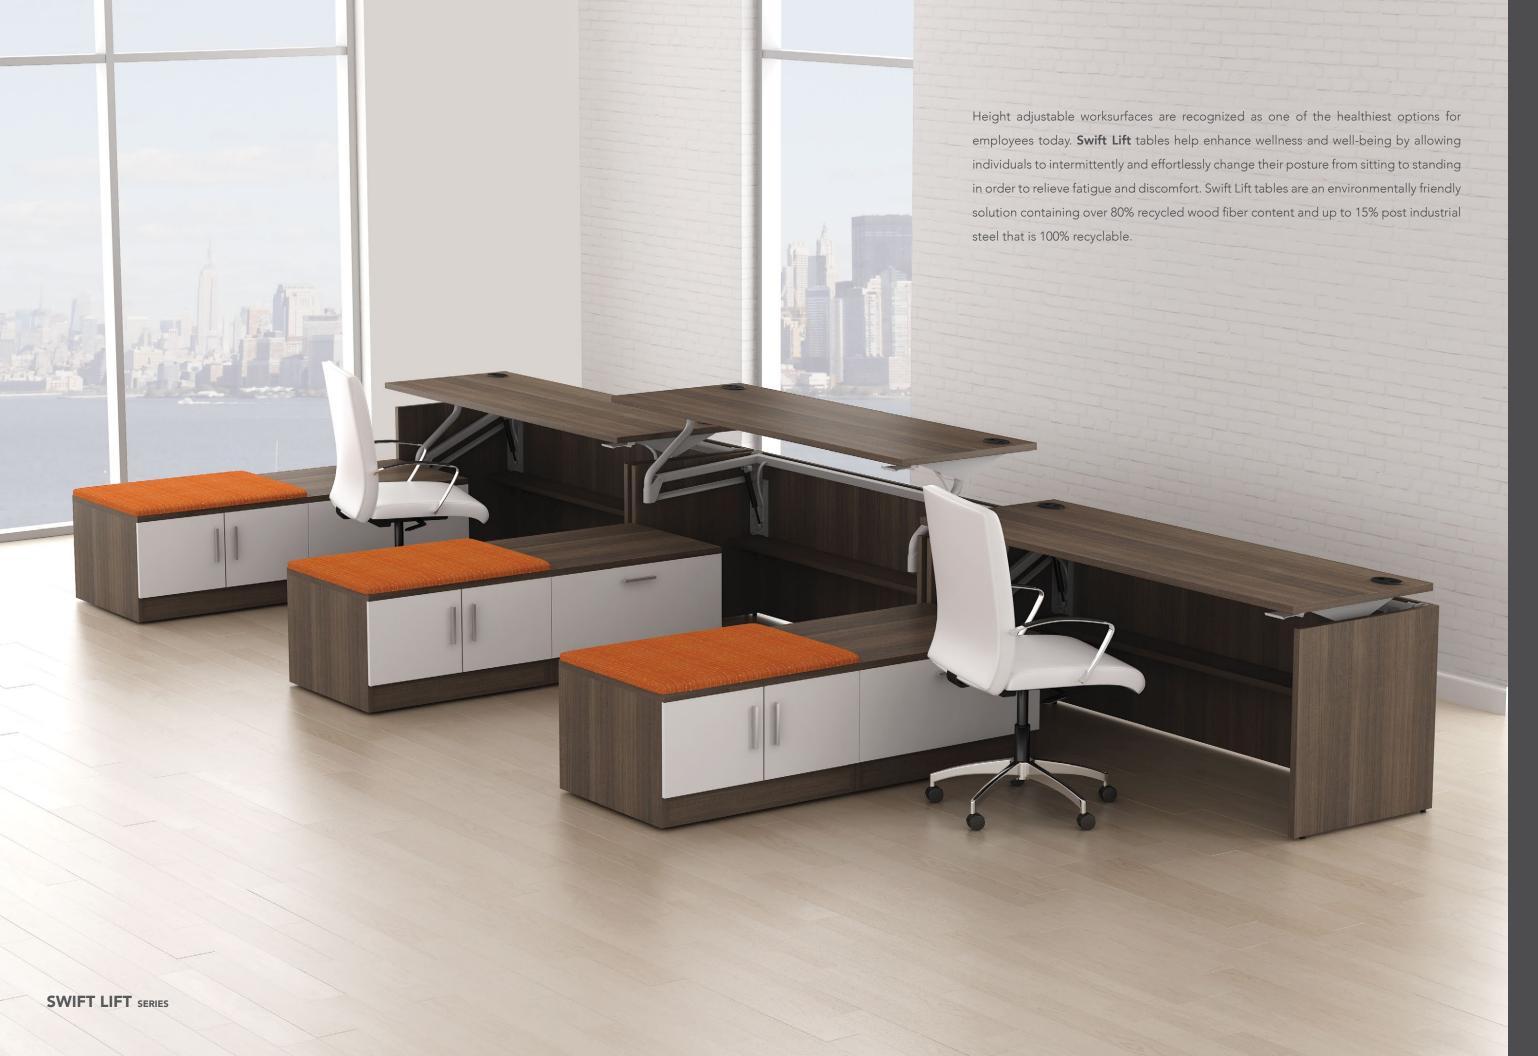

**Swift Lift** tables are style compatible with Modern Series furniture and can adjust up to 20 inches in height in less than two seconds. Swift Lift tables' pneumatic cylinder technology requires no electric power. Worksurfaces can lock at an infinite number of heights by pressing a single paddle.

Adjusting one's posture throughout the day from sitting to standing creates movement and flexing of the spine, which improves circulation and lubricates joints. This helps to reduce long term muscle fatigue and back pain.

Swift Lift tables are a great solution for accommodating multiple users of different height and their individually preferred postures.