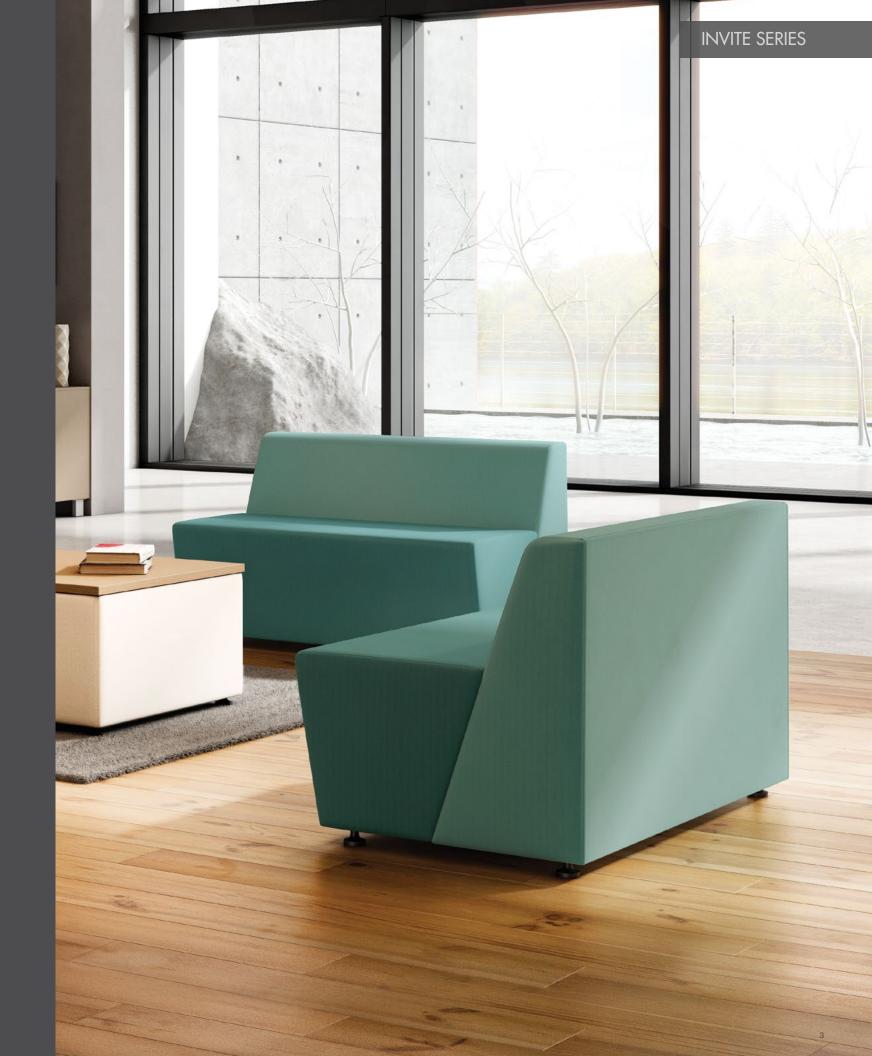

## <u>INVITE</u>

A versatile collection that is perfectly suited to a variety of environments, such as lounge and waiting rooms or functional meeting spaces. Invite series is optimal for gathering and creating casual and collaborative environments. Invite series units are available with optional power and USB modules.

INVITE and VIBE collections focus on creating functional collaborative environments that achieves aesthetic harmony across an entire office environment.

The Invite collection features an angular front profile that acres architectural intrigue and freedom of movement. Optional power and communication modules maximize connectivity and extend performance in collaborative environments.