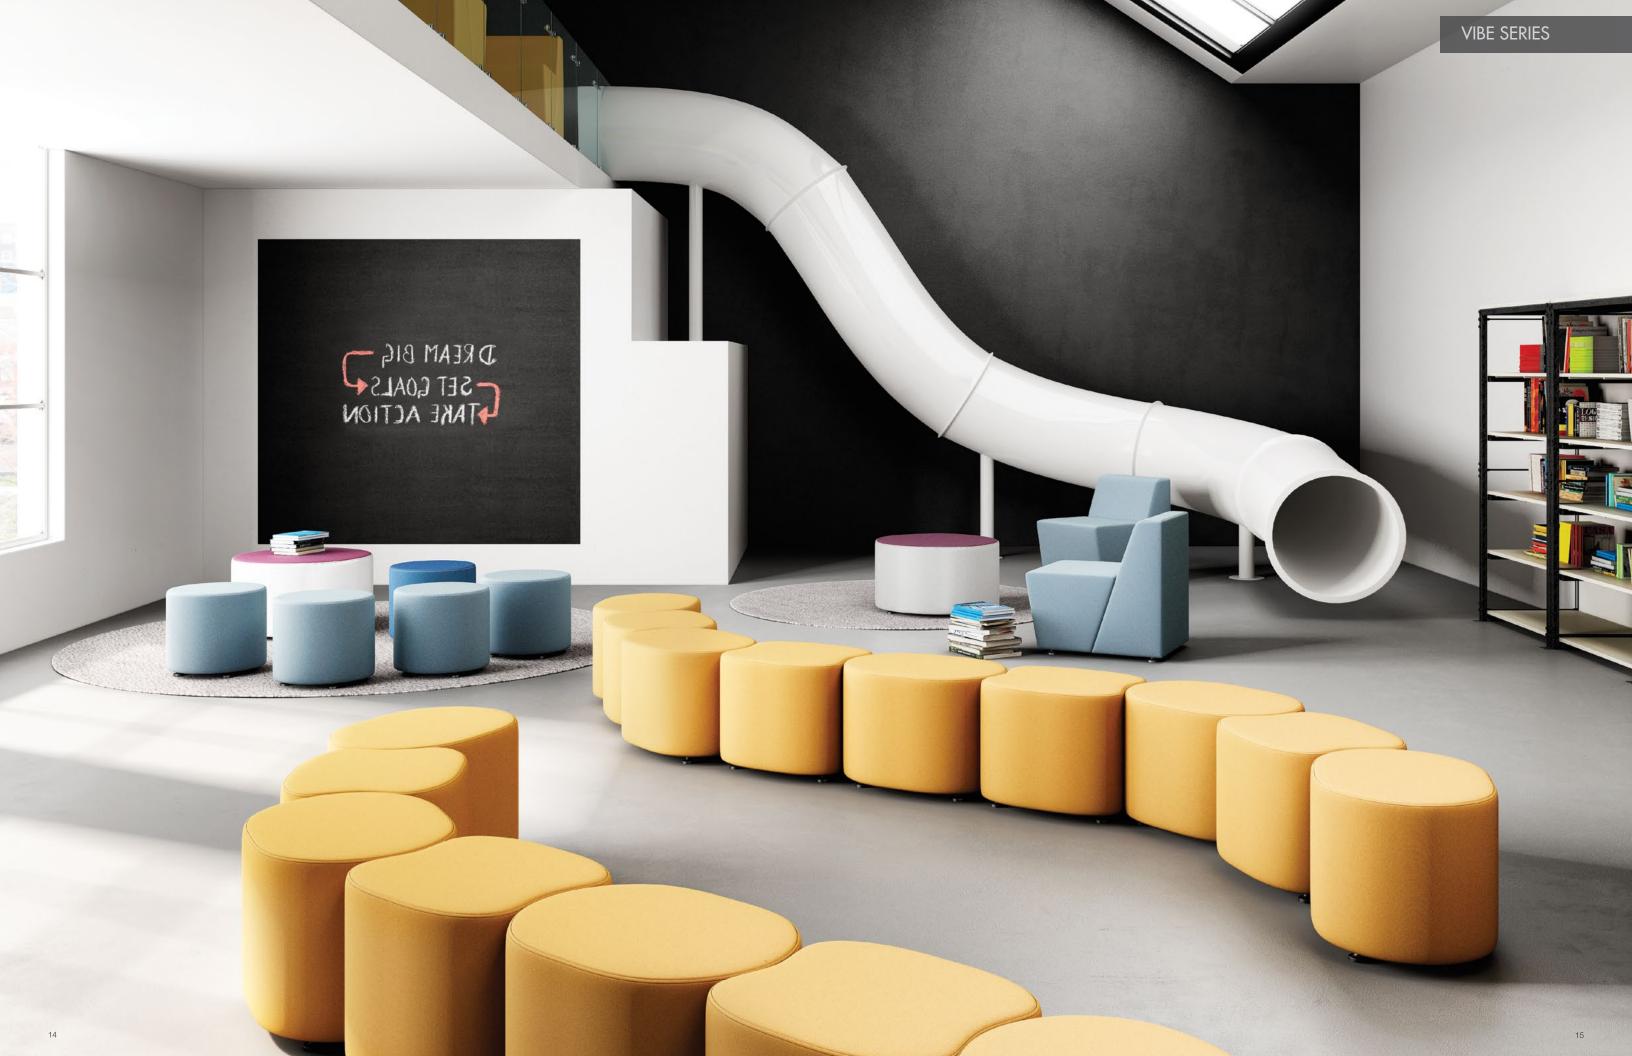

## <u>VIBE</u>

Ready to adapt to suit the needs of any environment, Vibe has an extensive collection of shapes and sizes with an infinite range of interchangeable combinations. Vibe ottomans can be used as stand-alone pieces or can be connected together to create modular seating clusters.

The Vibe collection allows you to create endless configurations for collaborative environments, such as meeting, gathering and lounging zones. Mix-and-match pieces to create versatile seating areas that are entirely unique.