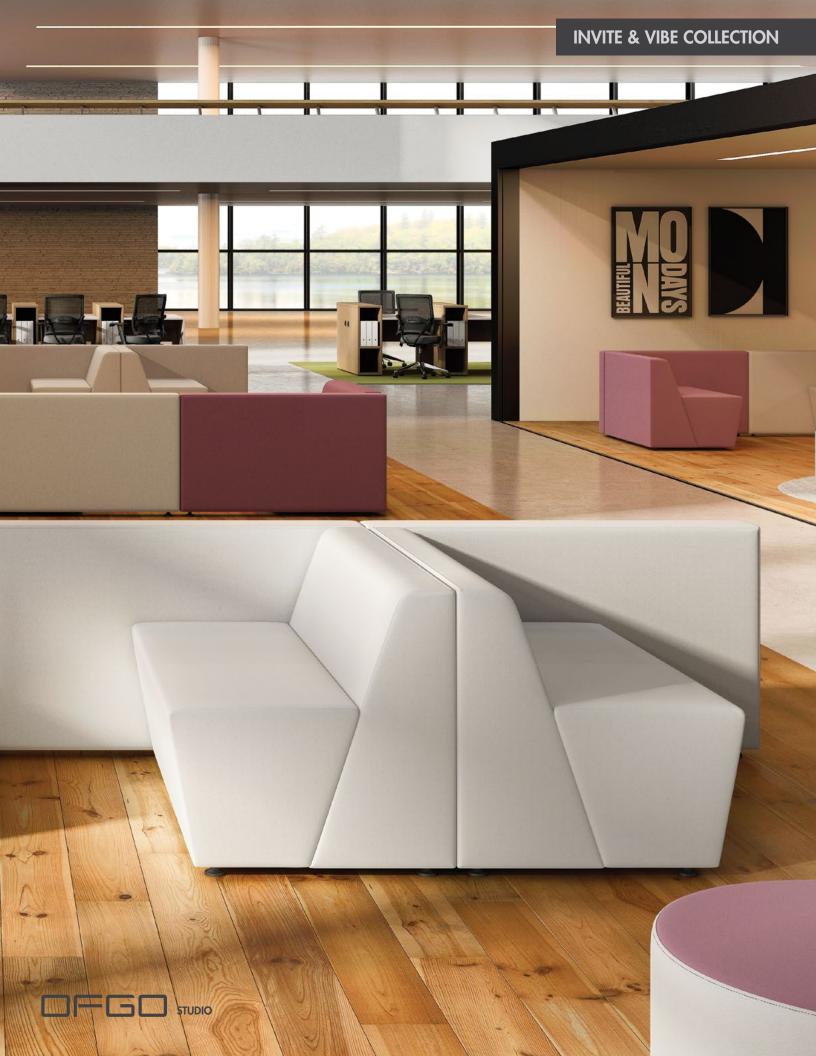

**INVITE** and VIBE modular lounge collections integrate together to create a style compatible solution that can be used to create a cohesive look throughout any space.

## <u>INVITE</u>

A versatile collection that is perfectly suited to a variety of environments, such as lounge and waiting rooms or functional meeting spaces. Invite series is optimal for gathering and creating casual and collaborative environments. Invite series units are available with optional power and USB modules.

## <u>VIBE</u>

Ready to adapt to suit the needs of any environment, Vibe has an extensive collection of shapes and sizes with an infinite range of interchangeable combinations. Vibe ottomans can be used as stand-alone pieces or can be connected together to create modular seating clusters.