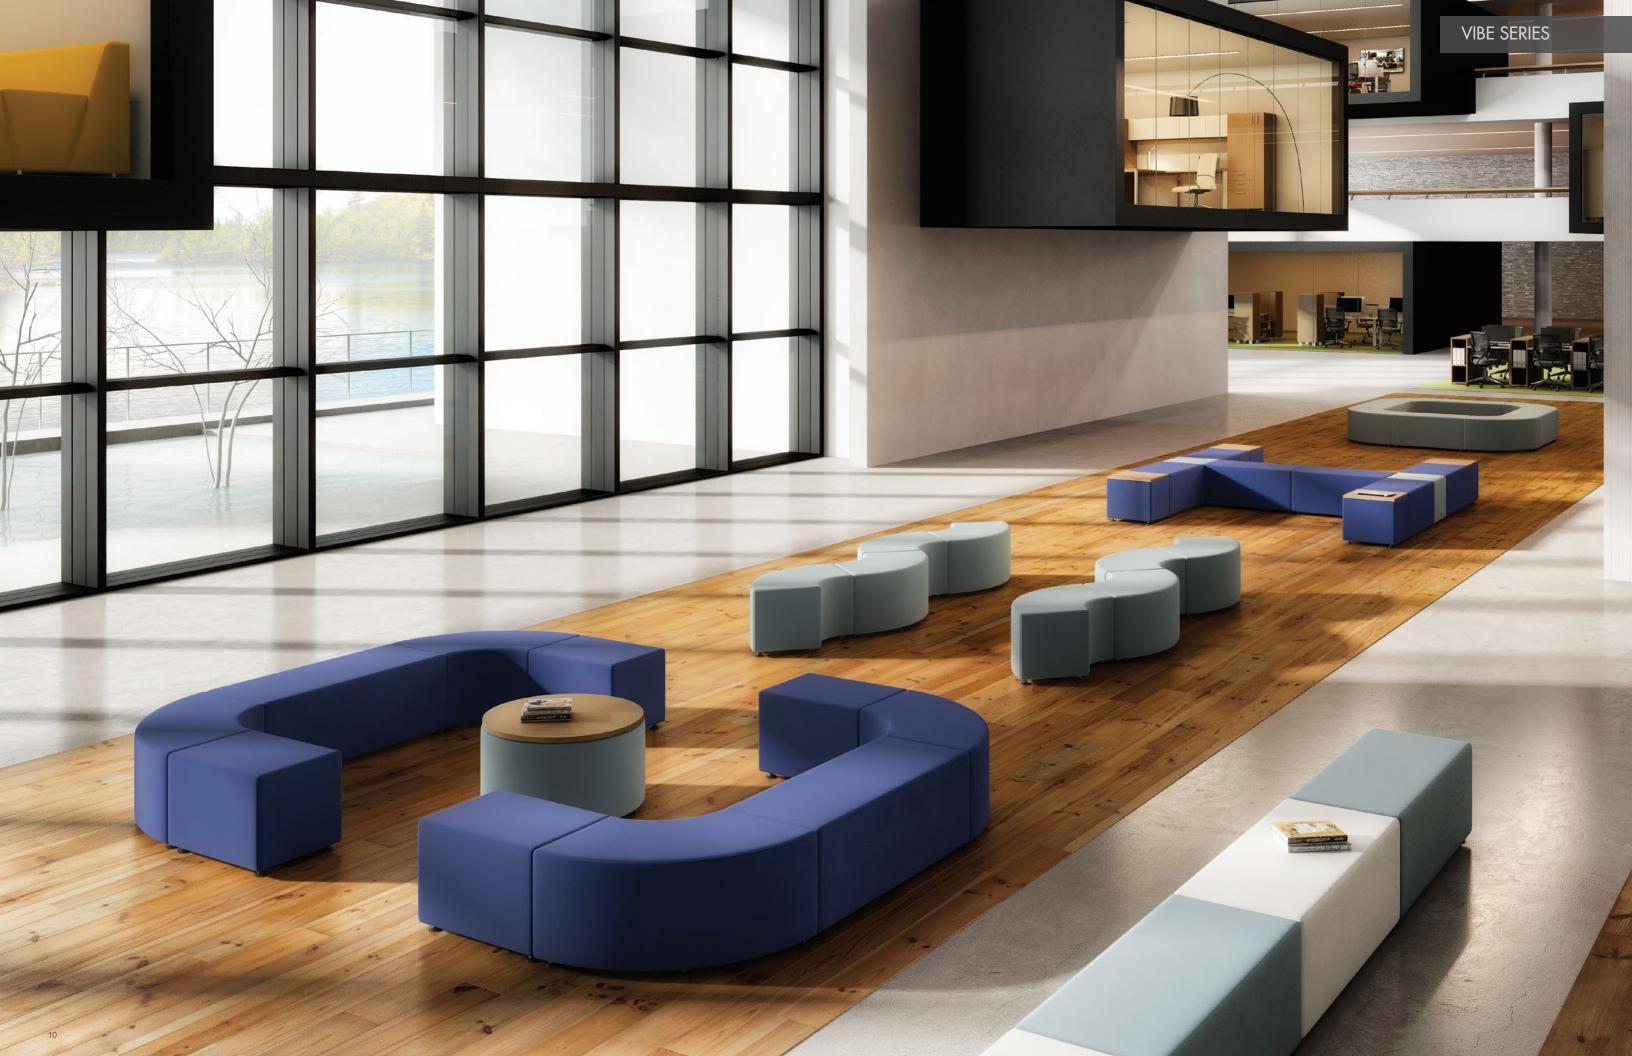

## <u>VIBE</u>

Ready to adapt to suit the needs of any environment, Vibe has an extensive collection of shapes and sizes with an infinite range of interchangeable combinations. Vibe ottomans can be used as stand-alone pieces or can be connected together to create modular seating clusters.

The Vibe collection allows you to create endless configurations for collaborative environments, such as meeting, gathering and lounging zones. Mix-and-match pieces to create versatile seating areas that are entirely unique.