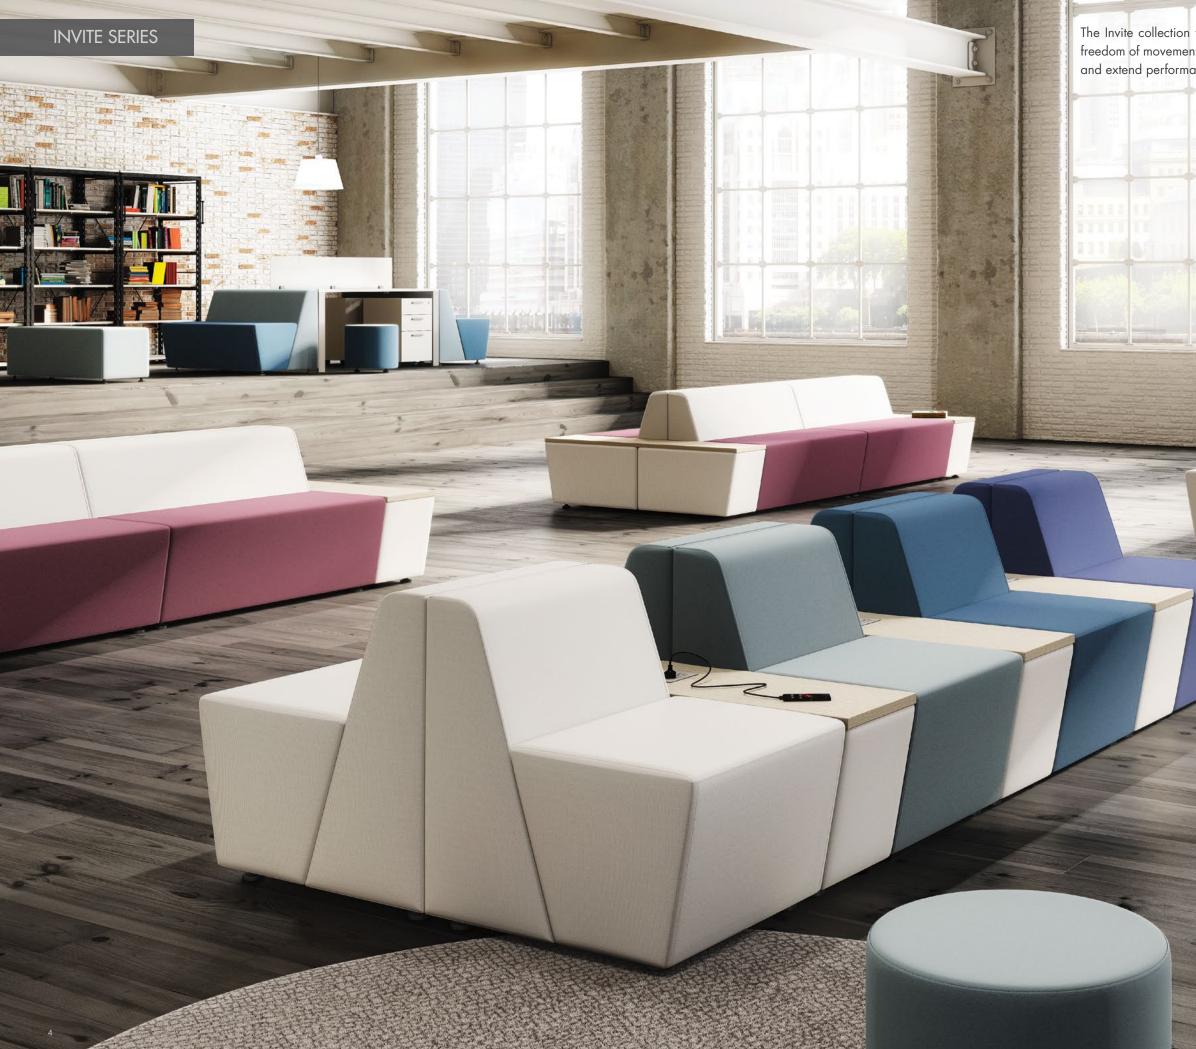

## <u>INVITE</u>

A versatile collection that is perfectly suited to a variety of environments, such as lounge and waiting rooms or functional meeting spaces. Invite series is optimal for gathering and creating casual and collaborative environments. Invite series units are available with optional power and USB modules.

INVITE and VIBE collections focus on creating functional collaborative environments that achieves aesthetic harmony across an entire office environment.

The Invite collection features an angular front profile that acres architectural intrigue and freedom of movement. Optional power and communication modules maximize connectivity and extend performance in collaborative environments.