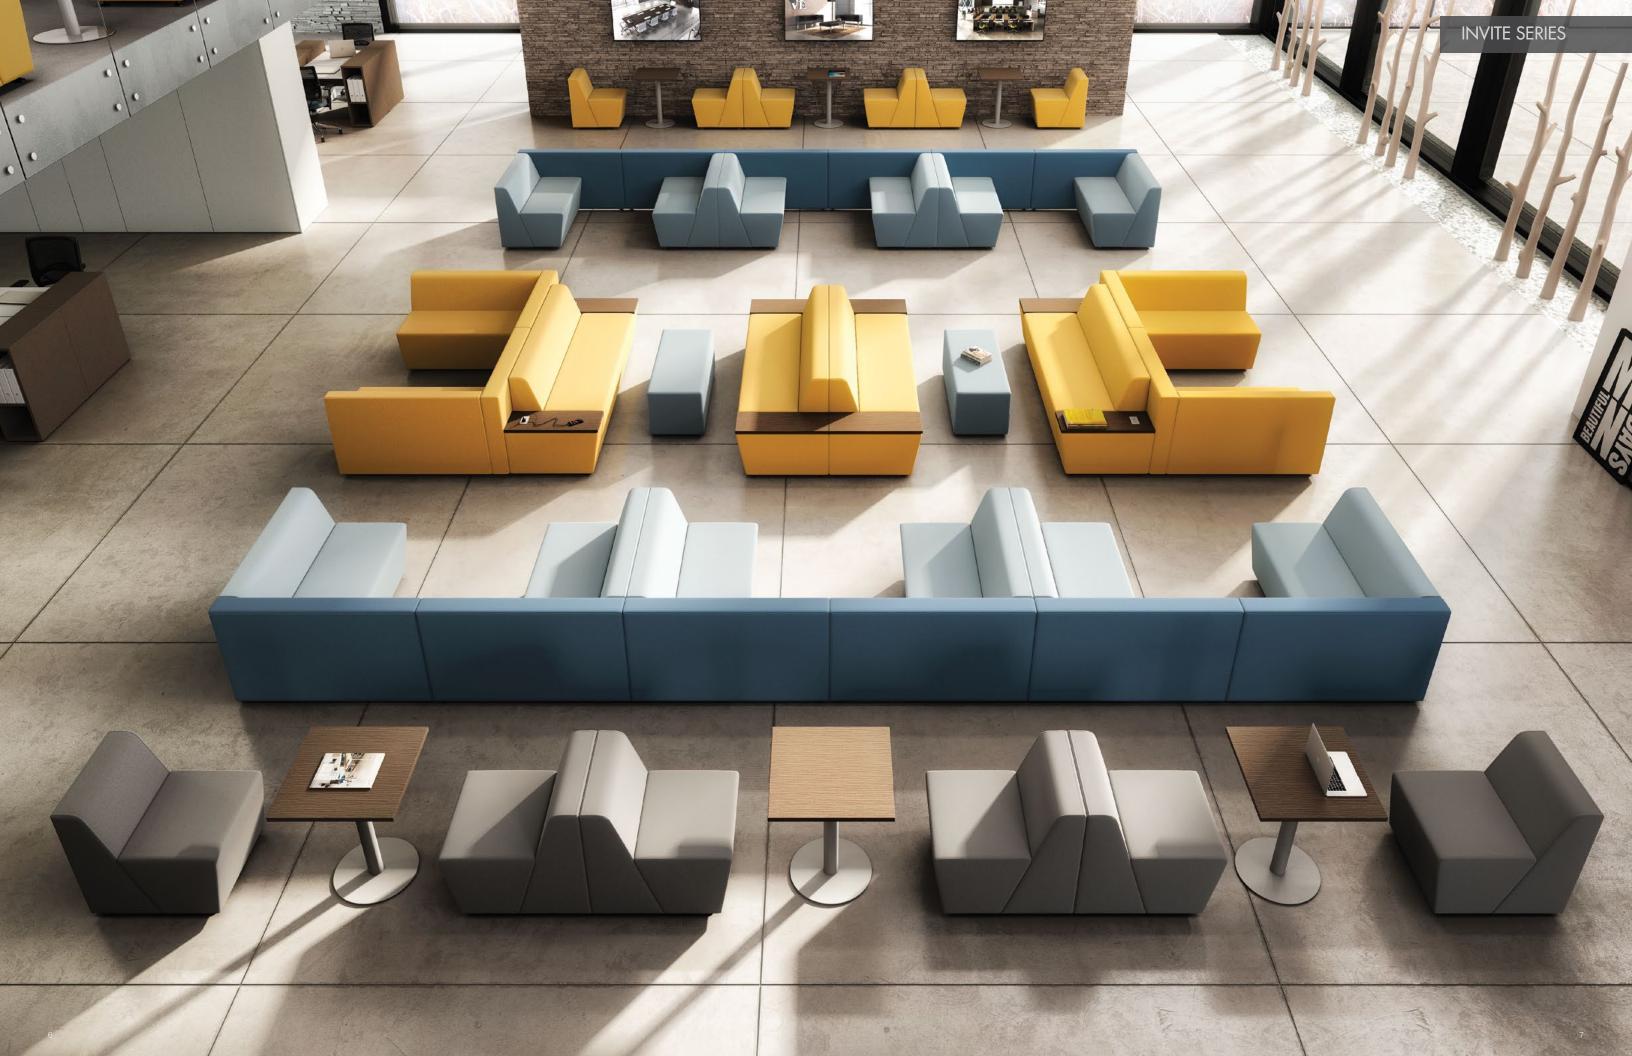

## <u>INVITE</u>

A versatile collection that is perfectly suited to a variety of environments, such as lounge and waiting rooms or functional meeting spaces. Invite series is optimal for gathering and creating casual and collaborative environments. Invite series units are available with optional power and USB modules.

INVITE and VIBE collections focus on creating functional collaborative environments that achieves aesthetic harmony across an entire office environment.

The Invite collection features an angular front profile that acres architectural intrigue and freedom of movement. Optional power and communication modules maximize connectivity and extend performance in collaborative environments.