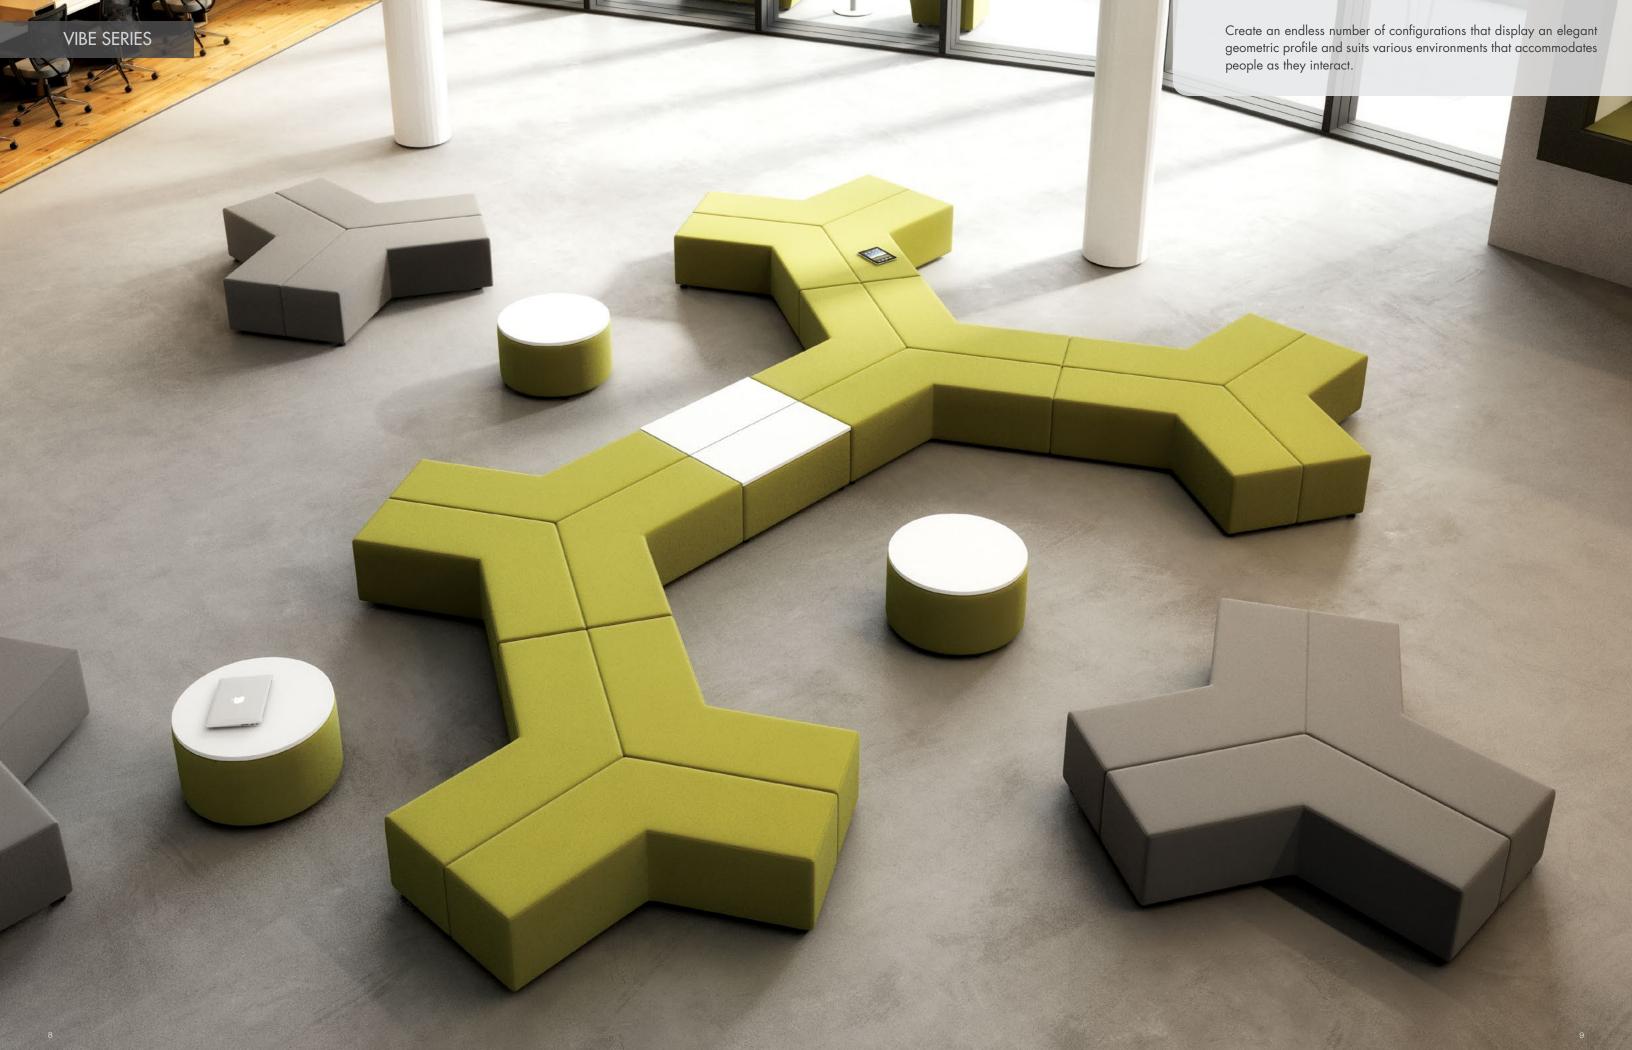

## <u>VIBE</u>

Ready to adapt to suit the needs of any environment, Vibe has an extensive collection of shapes and sizes with an infinite range of interchangeable combinations. Vibe ottomans can be used as stand-alone pieces or can be connected together to create modular seating clusters.

The Vibe collection allows you to create endless configurations for collaborative environments, such as meeting, gathering and lounging zones. Mix-and-match pieces to create versatile seating areas that are entirely unique.