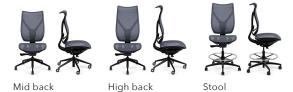

Framework: available in black or light grey dipped-look frame colors
- Mesh: striped mesh with a soft hand including Via Seating's patented biocidal & self-sanitizing copper-infused mesh colors
- Arms: optional 6D height adjustable arms with integrated, pivoting, arm caps in a black or light grey finish
- Control mechanisms: featuring quick adjust advanced synchro & body balance technology options
- Lumbar: optional, adjustable lumbar support
- Bases: high-profile, five-star swivel bases with open-design casters in sleek, dipped-color looks
- Specify On: Spec It, GSA (contract #GS-28F-005CA), CET Designer, Project Matrix, 2020 ("CAP/GIZA") & KITS collaborator
- Quick Ship options available
- Warranty: 12 year warranty (includes all components & mesh)

# Highlights

#### Statement of Line



### **Options**

#### Arms





Grey 6-way adjustable

## Signature Bases





Black high-profile

high-profile





Sustainability

California Proposition 65 List.

Onda is BIFMA LEVEL 2 certified.



Onda was designed using a Design for the Environment (DfE) design approach. During this process, all components were screened to identify and assess the human and ecosystem health impacts of chemicals of concern. We screened all product components to the ANSI/BIFMA e3-2019 Annex B- List of Chemicals of Concern and the

Onda has been tested in accordance with ANSI/BIFMA Standard

Method M7.1-2011 (R2016) and complies with ANSI/ BIFMA e3-2019e Furniture Sustainability Standard, Sections 7.6.1, 7.6.2, and

Onda is CLEAN AIR GOLD certified / certified low emitting.

Onda is Health Care Without