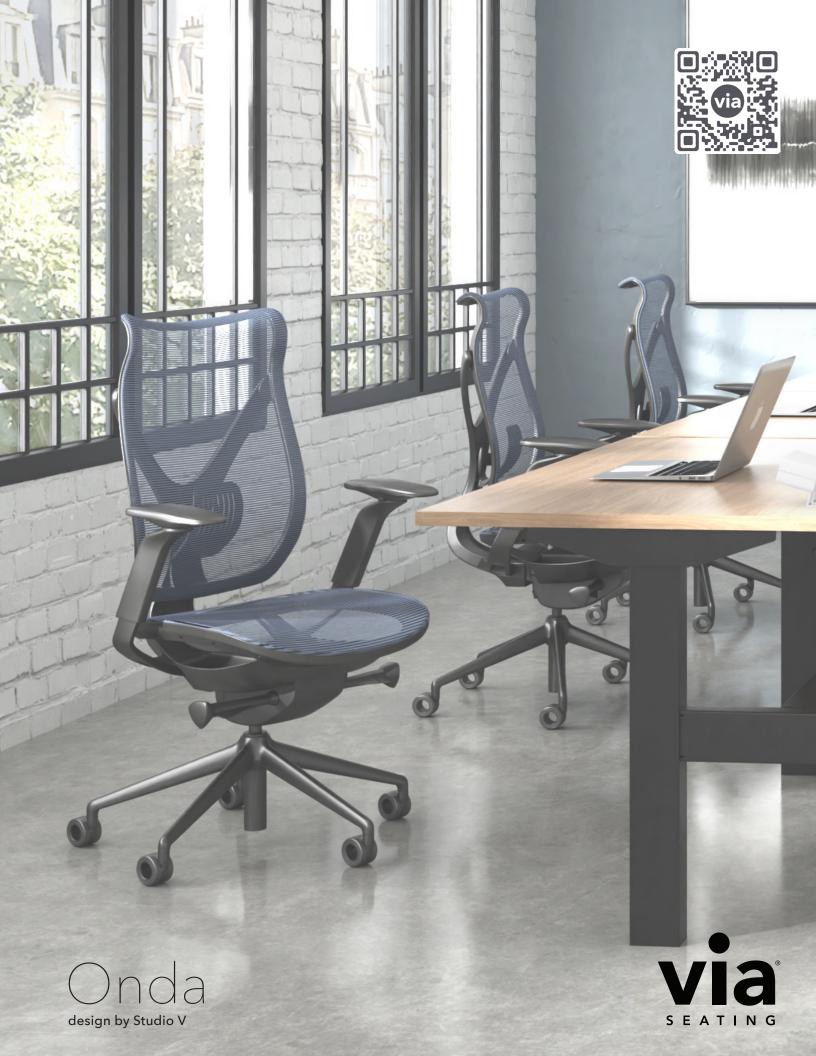

# Features

- Award winning: Won a Best of NeoCon SILVER award & an ADEX Platinum award
- Framework: available in black or light grey dipped-look frame colors
- Mesh: striped mesh with a soft hand including Via Seating's patented biocidal & self-sanitizing copper-infused mesh colors
- Arms: optional 6D height adjustable arms with integrated, pivoting, arm caps in a black or light grey finish
- Control mechanisms: featuring quick adjust advanced synchro & body balance technology options
- Lumbar: optional, adjustable lumbar support
- Bases: high-profile, five-star swivel bases with open-design casters in sleek, dipped-color looks
- Specify On: Spec It, GSA (contract #GS-28F-005CA), CET Designer, Project Matrix, 2020 ("CAP/GIZA") & KITS collaborator
- Quick Ship options available
- Warranty: 12 year warranty (includes all components & mesh)