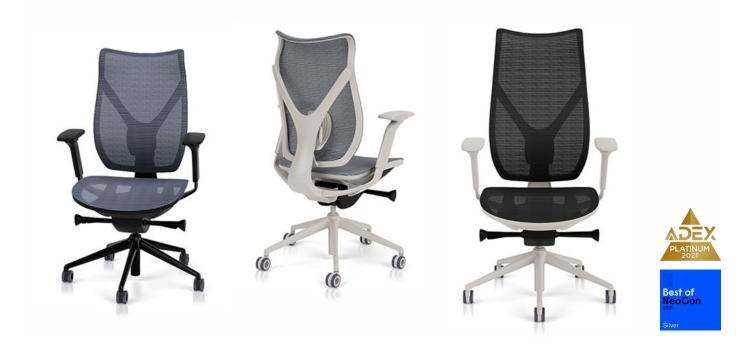

#### Statement of Line

# Features

- Award winning: Won a Best of NeoCon SILVER award & an ADEX Platinum award
- Framework: available in black or light grey dipped-look frame colors
- Mesh: striped mesh with a soft hand including Via Seating's patented biocidal & self-sanitizing copper-infused mesh colors
- Arms: optional 6D height adjustable arms with integrated, pivoting, arm caps in a black or light grey finish
- Control mechanisms: featuring quick adjust advanced synchro & body balance technology options
- Lumbar: optional, adjustable lumbar support
- Bases: high-profile, five-star swivel bases with open-design casters in sleek, dipped-color looks
- Specify On: Spec It, GSA (contract #GS-28F-005CA), CET Designer, Project Matrix, 2020 ("CAP/GIZA") & KITS collaborator
- Quick Ship options available
- Warranty: 12 year warranty (includes all components & mesh)