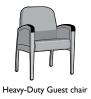

## onward bh

The transitional style of the Onward Heavy-Duty Guest Chair makes it institutional furniture with residential appeal. The steel seat frame is anchored to wood end frames with metal-to-metal fasteners. The chair features a wall-saver rear leg and separate seat and back for ease of cleaning. The line consists of a single chair, bariatric version and 2- and 3-seaters with intervening arms.

#### **Features**

- Limited Lifetime Warranty
- 14-gauge internal steel seat frame for enhanced structural integrity
- Wallsaver leg design protects walls from damage
- All fasteners are tamper-resistant
- Steel seat pan conceals upholstery staples and adds weight
- Clean-out space between seat and back
- Nylon glides are non-removable and protect floors from damage