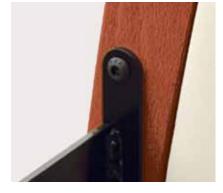

### features

Tamper-resistant fasteners secured to metal inserts

Inner steel seat frame adds weight and durability

Closed arm panel available in upholstery or laminate

Separate seat and back for easy cleaning