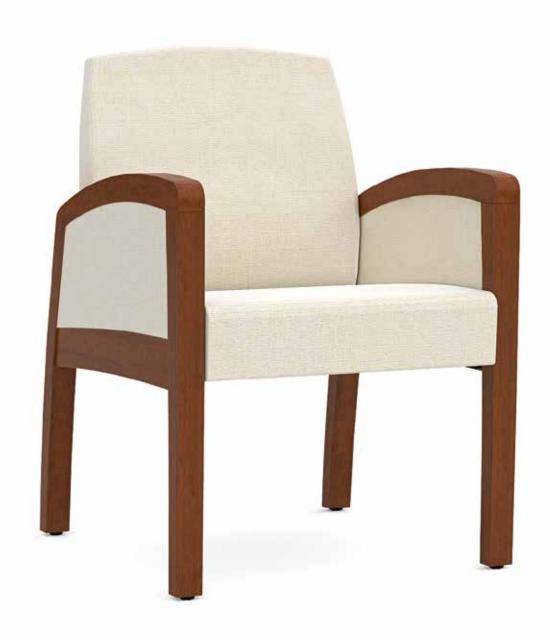

## onward bh

The transitional style of the Onward Heavy-Duty Guest Chair makes it institutional furniture with residential appeal. The steel seat frame is anchored to wood end frames with metal-to-metal fasteners. The chair features a wall-saver rear leg and separate seat and back for ease of cleaning. The line consists of a single chair, bariatric version and 2- and 3-seaters with intervening arms.

#### **Features**

- Limited Lifetime Warranty
- 14-gauge internal steel seat frame for enhanced structural integrity
- Wallsaver leg design protects walls from damage
- All fasteners are tamper-resistant
- Steel seat pan conceals upholstery staples and adds weight
- Clean-out space between seat and back
- Nylon glides are non-removable and protect floors from damage