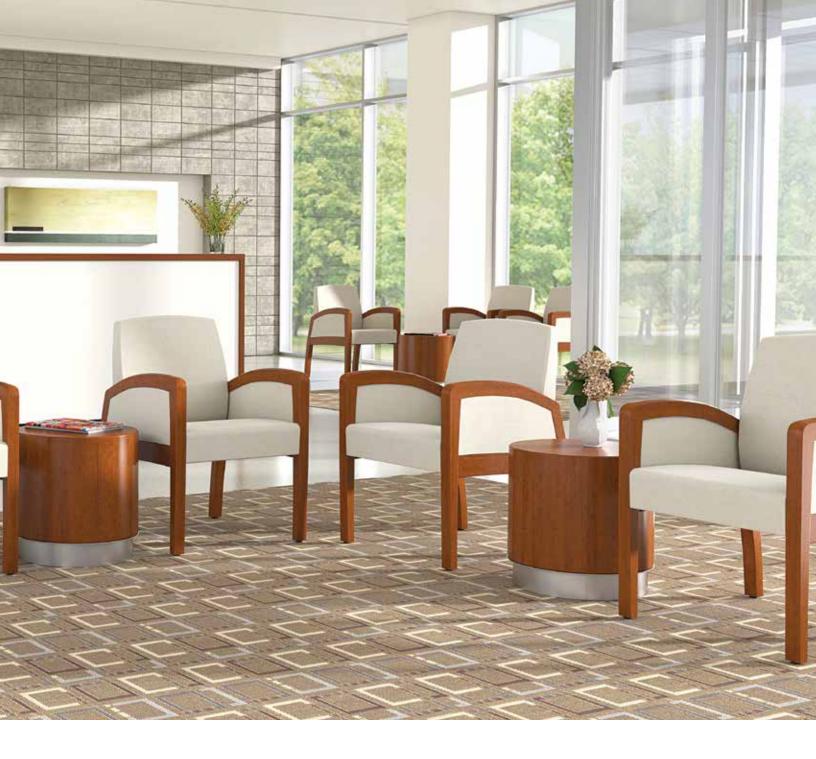

## onward bh

The transitional style of the Onward Heavy-Duty Guest Chair makes it institutional furniture with residential appeal. The steel seat frame is anchored to wood end frames with metal-to-metal fasteners. The chair features a wall-saver rear leg and separate seat and back for ease of cleaning. The line consists of a single chair, bariatric version and 2- and 3-seaters with intervening arms.

## Statement of Line

Heavy-Duty 2 seater

\*Shown with optional polyurethane arm caps

Heavy-Duty 3 seater