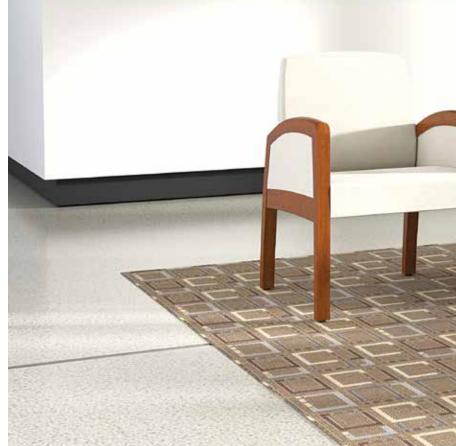

#### **Features**

- Limited Lifetime Warranty
- 14-gauge internal steel seat frame for enhanced structural integrity
- Wallsaver leg design protects walls from damage
- All fasteners are tamper-resistant
- Steel seat pan conceals upholstery staples and adds weight
- Clean-out space between seat and back
- Nylon glides are non-removable and protect floors from damage