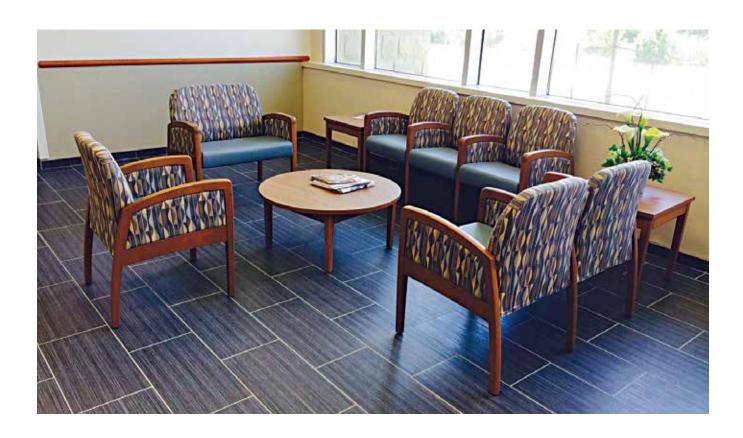

## onward bh

The transitional style of the Onward Heavy-Duty Guest Chair makes it institutional furniture with residential appeal. The steel seat frame is anchored to wood end frames with metal-to-metal fasteners. The chair features a wall-saver rear leg and separate seat and back for ease of cleaning. The line consists of a single chair, bariatric version and 2- and 3-seaters with intervening arms.

## Statement of Line

Heavy-Duty 2 seater

\*Shown with optional polyurethane arm caps

Heavy-Duty 3 seater