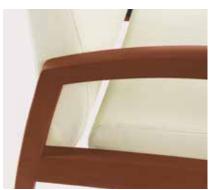

### features

Tamper-resistant fasteners secured to metal inserts

Inner steel seat frame adds weight and durability

Closed arm panel available in upholstery or laminate

Separate seat and back for easy cleaning