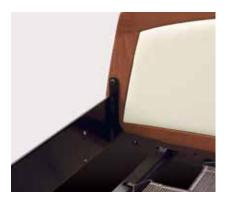

## onward bh

The transitional style of the Onward Heavy-Duty Guest Chair makes it institutional furniture with residential appeal. The steel seat frame is anchored to wood end frames with metal-to-metal fasteners. The chair features a wall-saver rear leg and separate seat and back for ease of cleaning. The line consists of a single chair, bariatric version and 2- and 3-seaters with intervening arms.

### features

Tamper-resistant fasteners secured to metal inserts

Inner steel seat frame adds weight and durability

Closed arm panel available in upholstery or laminate

Separate seat and back for easy cleaning