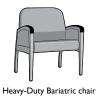

## onward bh

The transitional style of the Onward Heavy-Duty Guest Chair makes it institutional furniture with residential appeal. The steel seat frame is anchored to wood end frames with metal-to-metal fasteners. The chair features a wall-saver rear leg and separate seat and back for ease of cleaning. The line consists of a single chair, bariatric version and 2- and 3-seaters with intervening arms.