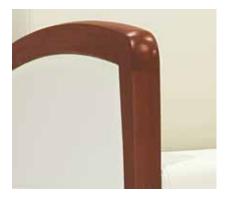

#### Options

- Polyurethane arm caps
- Choice of Round or Square back shape
- Choice of laminate or upholstered side panels
- Custom frame finishes
- Contrasting fabrics
- CALTB 133 Compliance
- Moisture Barrier

### features

Tamper-resistant fasteners secured to metal inserts

Inner steel seat frame adds weight and durability

Closed arm panel available in upholstery or laminate

Separate seat and back for easy cleaning