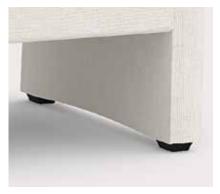

# features

Optional armcaps available in wood, polyurethane or solid surface

Ample clean-out spacing between seat and back

Wall saver rear leg design protects wall from damage

Low profile foot design enhances safety

Optional clean-out space between arm and seat cushion