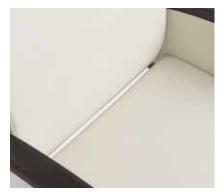

### Options

- Clean-out spacing on sides of seat cushion
- Choice of wood, polyurethane or solid surface arm caps
- Contrasting fabrics
- CALTB 133 Compliance
- Moisture Barrier

# features

Optional armcaps available in wood, polyurethane or solid surface

Ample clean-out spacing between seat and back

Wall saver rear leg design protects wall from damage

Low profile foot design enhances safety

Optional clean-out space between arm and seat cushion