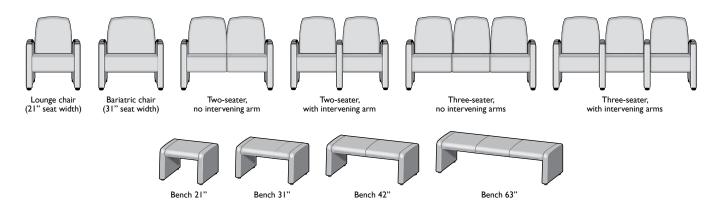

# onward lounge bh

Onward's transitional style suits any behavioral health lounge setting. The inner steel seat frame is anchored to wood end frames with metal-to-metal fasteners. Onward Lounge features a wall-saver rear leg, clean-out spacing and optional wood, polyurethane or solid surface arm caps. The line includes a single lounge chair, bariatric version and 2- and 3-seaters with or without intervening arms.

# Statement of Line