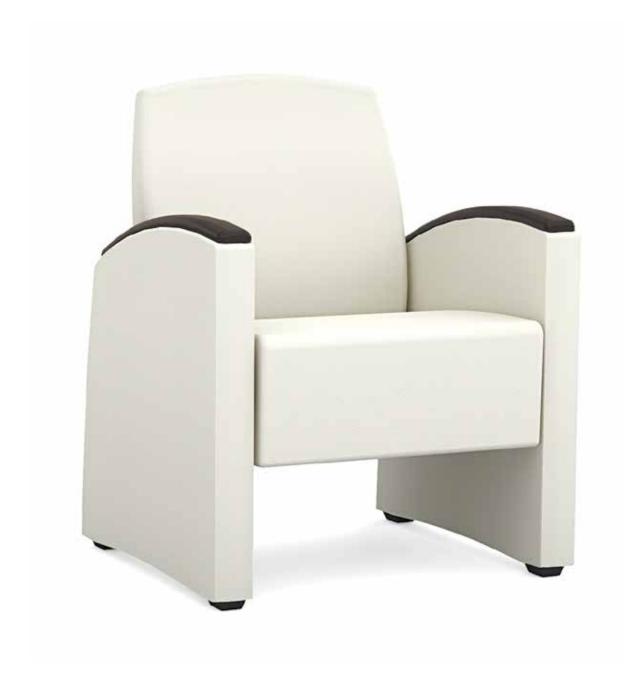

# onward lounge bh

Onward's transitional style suits any behavioral health lounge setting. The inner steel seat frame is anchored to wood end frames with metal-to-metal fasteners. Onward Lounge features a wall-saver rear leg, clean-out spacing and optional wood, polyurethane or solid surface arm caps. The line includes a single lounge chair, bariatric version and 2- and 3-seaters with or without intervening arms.

#### **Features**

- Limited Lifetime Warranty
- 14-gauge internal steel seat frame for enhanced structural integrity
- Wallsaver leg design protects walls from damage
- All fasteners are tamper-resistant
- Steel seat pan conceals upholstery staples
- Clean-out space between seat and back
- Nylon glides are non-removable and protect floors from damage

# features

Optional armcaps available in wood, polyurethane or solid surface

Ample clean-out spacing between seat and back

Wall saver rear leg design protects wall from damage

Low profile foot design enhances safety