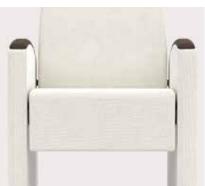

#### **Features**

- Limited Lifetime Warranty
- 14-gauge internal steel seat frame for enhanced structural integrity
- Wallsaver leg design protects walls from damage
- All fasteners are tamper-resistant
- Steel seat pan conceals upholstery staples
- Clean-out space between seat and back
- Nylon glides are non-removable and protect floors from damage

# features

Optional armcaps available in wood, polyurethane or solid surface

Ample clean-out spacing between seat and back

Wall saver rear leg design protects wall from damage

Low profile foot design enhances safety