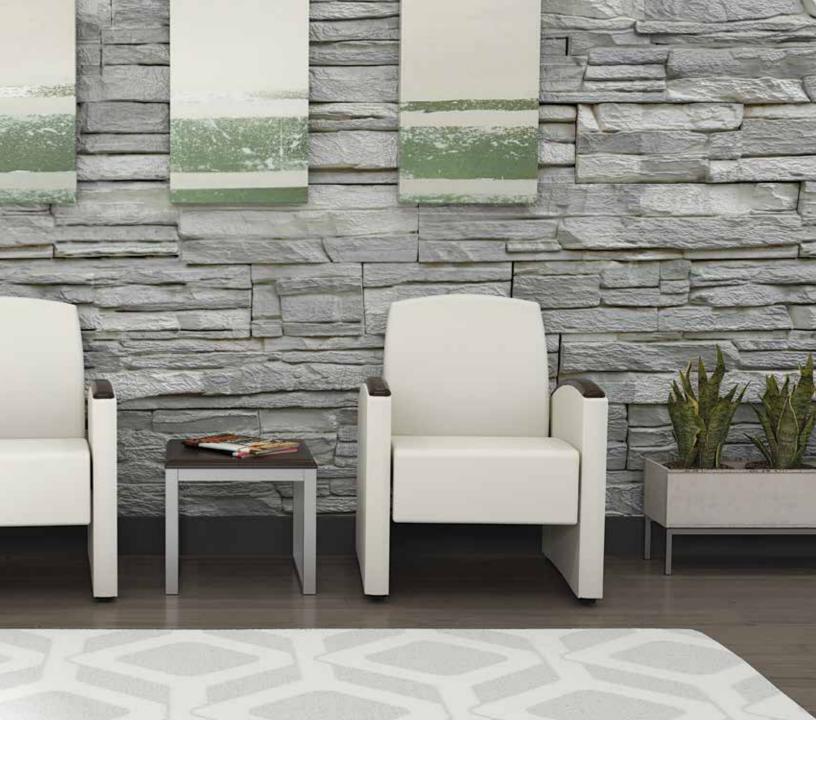

# onward lounge bh

Onward's transitional style suits any behavioral health lounge setting. The inner steel seat frame is anchored to wood end frames with metal-to-metal fasteners. Onward Lounge features a wall-saver rear leg, clean-out spacing and optional wood, polyurethane or solid surface arm caps. The line includes a single lounge chair, bariatric version and 2- and 3-seaters with or without intervening arms.

#### **Features**

- Limited Lifetime Warranty
- 14-gauge internal steel seat frame for enhanced structural integrity
- Wallsaver leg design protects walls from damage
- All fasteners are tamper-resistant
- Steel seat pan conceals upholstery staples
- Clean-out space between seat and back
- Nylon glides are non-removable and protect floors from damage

# features

Optional armcaps available in wood, polyurethane or solid surface

Ample clean-out spacing between seat and back

Wall saver rear leg design protects wall from damage

Low profile foot design enhances safety