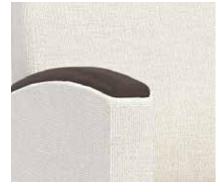

### Options

- Clean-out spacing on sides of seat cushion
- Choice of wood, polyurethane or solid surface arm caps
- Contrasting fabrics
- CALTB 133 Compliance
- Moisture Barrier

# features

Optional armcaps available in wood, polyurethane or solid surface

Ample clean-out spacing between seat and back

Wall saver rear leg design protects wall from damage

Low profile foot design enhances safety

## Polyurethane arm cap finishes:

Black