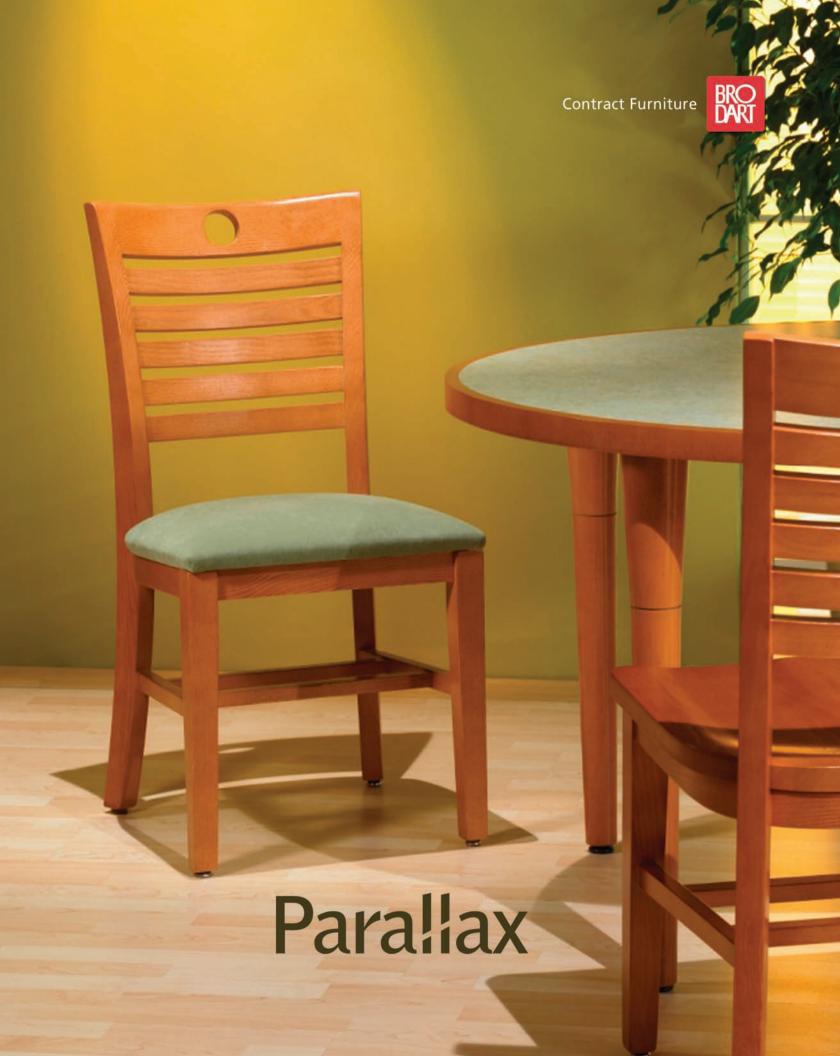

## Distinct style. Unparalleled adaptability.

The **Parallax Chair** isn't a final decision; its a starting point. With a wood or upholstered seat and optional accent cutout, the Parallax Chair complements a wide variety of distinguished looks. Perfect for either traditional or contemporary furnishings, the open slat design combines style and durability, while a high-strength chair foundation ensures years of use.

- Solid, durable construction
- Wood (scooped) or upholstered seat
- Horizontal back slats
- Optional accent cutout
- Fabrics and finishes offer a variety of looks

For more details on product options, call 888-521-1884 or visit www.brodartfurniture.com.