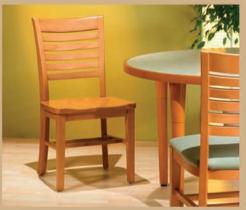

## Distinct style. Unparalleled adaptability.

The **Parallax Chair** isn't a final decision; its a starting point. With a wood or upholstered seat and optional accent cutout, the Parallax Chair complements a wide variety of distinguished looks. Perfect for either traditional or contemporary furnishings, the open slat design combines style and durability, while a high-strength chair foundation ensures years of use.

- Solid, durable construction
- Wood (scooped) or upholstered seat
- Horizontal back slats
- Optional accent cutout
- Fabrics and finishes offer a variety of looks

For more details on product options, call 888-521-1884 or visit www.brodartfurniture.com.