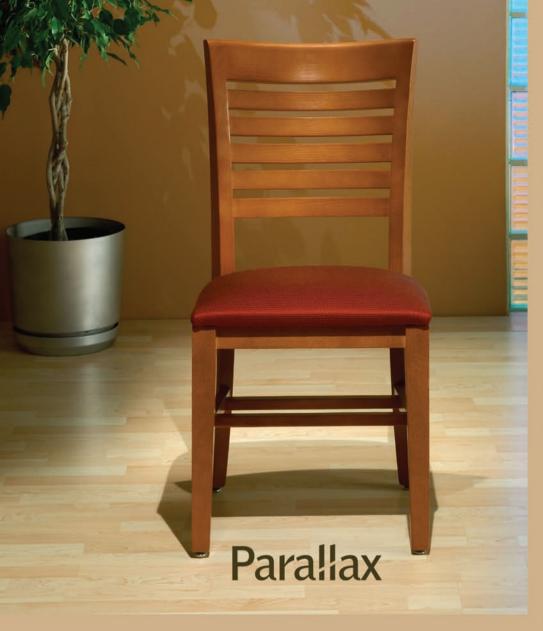

## Distinct style. Unparalleled adaptability.

The **Parallax Chair** isn't a final decision; its a starting point. With a wood or upholstered seat and optional accent cutout, the Parallax Chair complements a wide variety of distinguished looks. Perfect for either traditional or contemporary furnishings, the open slat design combines style and durability, while a high-strength chair foundation ensures years of use.

- Solid, durable construction
- Wood (scooped) or upholstered seat
- Horizontal back slats
- Optional accent cutout
- Fabrics and finishes offer a variety of looks

For more details on product options, call 888-521-1884 or visit www.brodartfurniture.com.