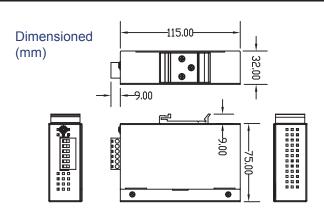

### **Dimensions & Weight**

- Size: 115mm(L) X 75mm(W) X 32mm(H)

- Weight: 0.38kg