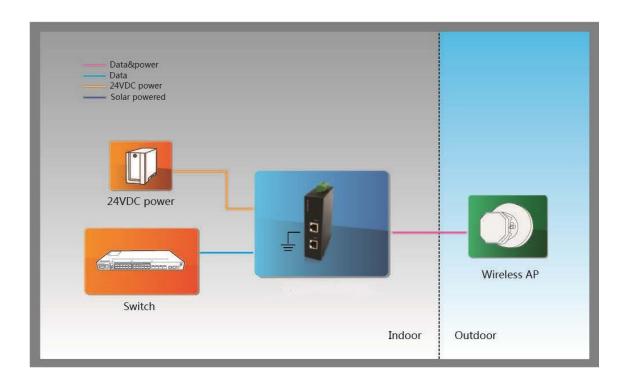

## Work functional picture

Ordering information 1GPIDK DC Output/1-port/1000M/(4,5+,7,8-)/Surge Protection

Product packaging 1GPIDK x 1

Product manual x 1