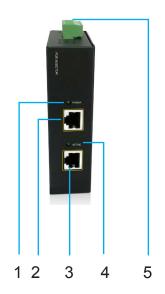

- 1. DC input indicator
- 2. LAN input port
- 3. PoE output port
- 4. Load active indicator
- 5. DC input port
- 6. Rail slot