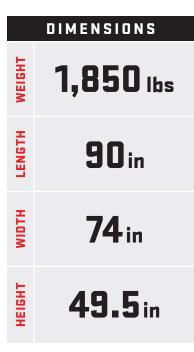

## **MOWER SPECIFICATIONS**

## POWERTRAIN

- Kawasaki<sup>®</sup> FX850V
- Air-Cooled
- Heavy-Duty Air Cleaner
- 27 Horsepower
- 852cc Engine Displacement
- Hydro-Gear<sup>®</sup> ZT-4400 Transaxles
- 13.4 Gallon Fuel Capacity

#### TRACKS

- Rubber Molded over Steel Links
- Steel Cords
- 9" Wide (230mm x 72mm x 44mm)
- Tread Style 'J'

## PERFORMANCE

- 6.5 MPH Transport Speed
- 5.7 MPH Mowing Speed
- 2.7 Acres Per Hour
- 50 Degree Slope Climb Ability

#### **MOWING DECK**

- Fabricated 7 ga. Steel
- 3/8" Thick Deck Across Spindles
- Cast Iron Spindle
- 52" Cutting Width
- 2.5" to 7" Cutting Heights

## WARRANTY

• 2 Years or 400 Hours