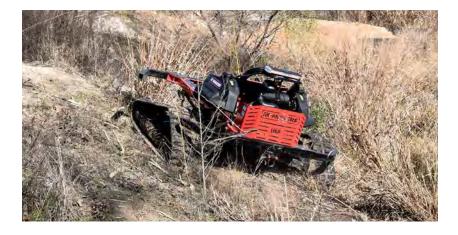

# THIS BEAUTY IS A BEAST

C-MOWERS

#### PURPOSE-BUILT FOR EXTREME LANDSCAPES. OUR TOP-SELLER.

# **ENGINEERED FOR:**

- Hillside & steep-incline maintenance
- Wetland & swamp preservation
- Retention or water treatment ponds
- Dam & levee embankments
- Landfill slope preservation
- Roadside mowing
- Right-of-way & pipeline reclamation

**EY FEATURES** 

LIGHT-WEIGHT AND LOW GROUND PRESSURE (2.2 PSI)

**CUTS BRUSH UP** 

**TO 1.5 INCHES IN** 

DIAMETER

5.7 MPH MOWING SPEED

REMOTE CONTROL TILT/DROP AUTO-SHUTDOWN FUEL BOOST FOR CONTINUOUS FUEL FLOW ON SLOPE