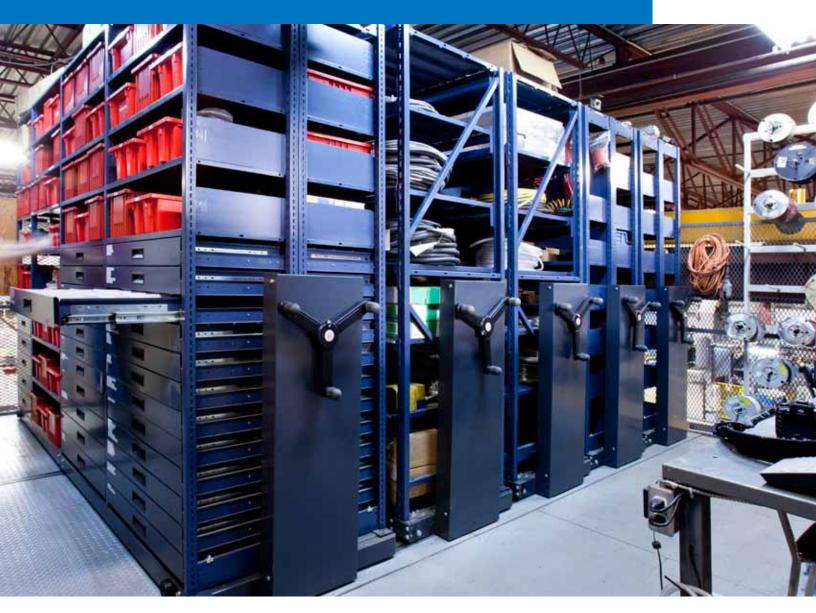

## RACK&ROLL 16

Industrial Compact Shelving

Designed for manufacturing, warehouse, distribution, and service operation environments, RACK&ROLL 16 industrial compact shelving systems optimize space utilization and minimize storage & space allocation costs.

RACK&ROLL 16 carriages are compatible with Montel shelving systems (SmartShelf, 4D Wide Span) or other existing 4-post brands of shelving/pallet racking available on the market.

RACK&ROLL 16 carriages support a maximum of 8,000 lb (3,628.7 kg) per single bay of racking, which means 16,000 lb (7,257.5 kg) per double bay of racking.

877-935-0236

system@montel.com - www.montel.com