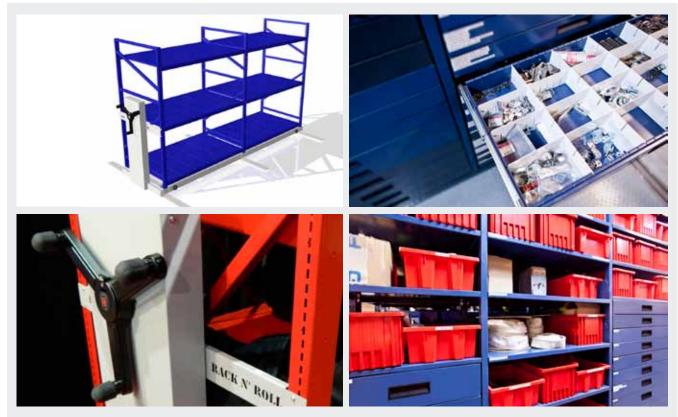

RACK&ROLL 16 carriages are compatible with Montel shelving systems (SmartShelf, 4D Wide Span) or other existing 4-post brands of shelving/pallet racking available on the market.

## Features

- Maximum width: 60" (1,524 mm)
- Maximum length: 540" (45') (13.7 m) depending on the weight
- Maximum carriage load: 24,000 lb (10,886.2 kg)
- Operation: mechanical-assist or powered mobile
- Drawers & accessories available
- Best service and warranty program in the industry