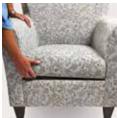

## riviera

Designed for healthcare, Riviera's transitional style is at home in acute care and long term care environments. Riviera is designed to be easy to clean and maintain and offers the option of a powdercoated steel leg for increased durability.

#### **Features**

- Product lineup also includes 2-seat and 3-seat units
- Removable seat cushion
- · Flow-through seat design enables easy cleaning
- Seat cover features seamless front for increased durability

### features

Unique, transitional style creates modern wingback appeal

Attention to detail is evident in the superb craftsmanship

Seat cushion fits snugly yet is easily removed for cleaning

"Flow-through" design eliminates entrapment of dirt