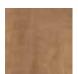

#### Leg finish selection:

Hardrock Maple (HM)

Candlelight (CL)

Rustic Cherry (RC)

Summer Flame (SF)

Mahogany (MA)

Cherry Blossom (CB)

Chocolate (CH)