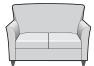

#### **Features**

- Product lineup also includes 2-seat and 3-seat units
- Removable seat cushion
- · Flow-through seat design enables easy cleaning
- Seat cover features seamless front for increased durability

## statement of line

Lounge chair W 33 D 32 H 37.5 Seat H 18.5

Two-seat sofa W 54 D 32 H 37.5 Seat H 18.5 Seat W 42

Three-seat sofa W 75 D 32 H 37.5 Seat H 18.5 Seat W 63