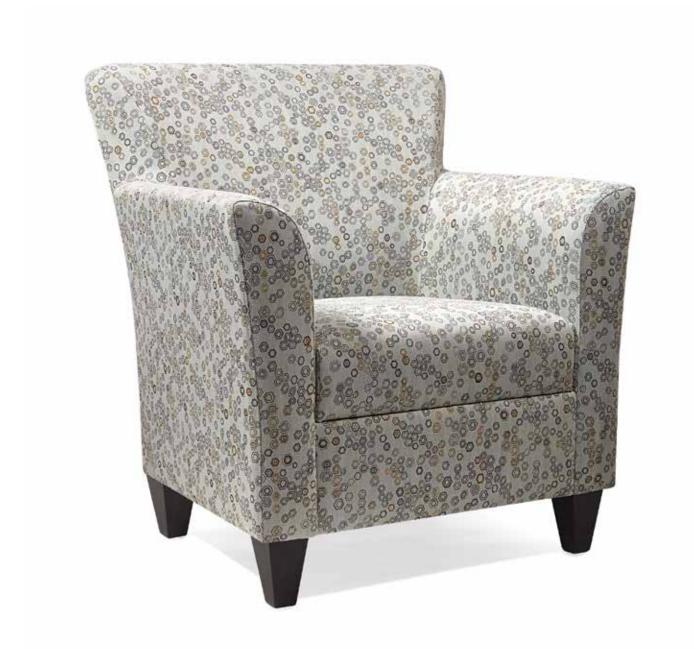

## riviera

Designed for healthcare, Riviera's transitional style is at home in acute care and long term care environments. Riviera is designed to be easy to clean and maintain and offers the option of a powdercoated steel leg for increased durability.

#### **Features**

- Product lineup also includes 2-seat and 3-seat units
- Removable seat cushion
- · Flow-through seat design enables easy cleaning
- Seat cover features seamless front for increased durability

#### Options

- Choice of wood or powdercoated steel leg
- Contrasting fabrics
- CALTB 133 Compliance
- Moisture Barrier

Front view Shown with metal legs in silver finish

Side view Shown with wood legs in chocolate finish

### features

Unique, transitional style creates modern wingback appeal

Attention to detail is evident in the superb craftsmanship

Seat cushion fits snugly yet is easily removed for cleaning

"Flow-through" design eliminates entrapment of dirt

Tapered leg available in wood or metal. Both styles are field-replacable