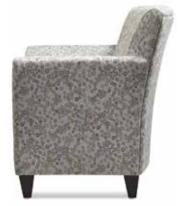

#### Options

- Choice of wood or powdercoated steel leg
- Contrasting fabrics
- CALTB 133 Compliance
- Moisture Barrier

Front view Shown with metal legs in silver finish

Side view Shown with wood legs in chocolate finish