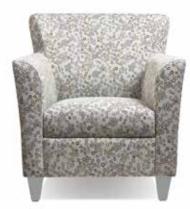

#### Options

- Choice of wood or powdercoated steel leg
- Contrasting fabrics
- CALTB 133 Compliance
- Moisture Barrier

Front view Shown with metal legs in silver finish

Side view Shown with wood legs in chocolate finish