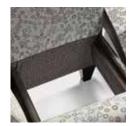

#### Options

- Choice of wood or powdercoated steel leg
- Contrasting fabrics
- CALTB 133 Compliance
- Moisture Barrier

Front view Shown with metal legs in silver finish

Side view Shown with wood legs in chocolate finish

Tapered leg available in wood or metal. Both styles are field-replacable