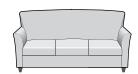

#### **Features**

- Product lineup also includes 2-seat and 3-seat units
- Removable seat cushion
- · Flow-through seat design enables easy cleaning
- Seat cover features seamless front for increased durability

## statement of line

Lounge chair W 33 D 32 H 37.5 Seat H 18.5

Two-seat sofa W 54 D 32 H 37.5 Seat H 18.5 Seat W 42

Three-seat sofa W 75 D 32 H 37.5 Seat H 18.5 Seat W 63