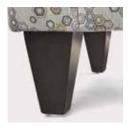

#### Options

- Choice of wood or powdercoated steel leg
- Contrasting fabrics
- CALTB 133 Compliance
- Moisture Barrier

Front view Shown with metal legs in silver finish

Side view Shown with wood legs in chocolate finish

Tapered leg available in wood or metal. Both styles are field-replacable