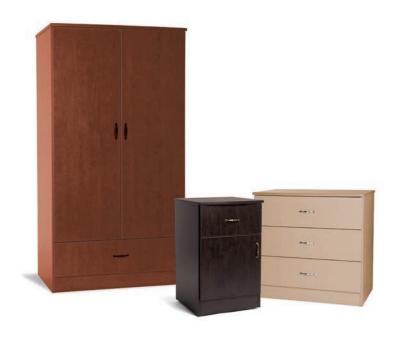

### royale

Royale series case goods by Stance Healthcare are available in 7 popular laminate finishes with a range of hardware choices and numerous options including plastic drawer inserts, drawer locks, galley rails and more.

The Royale series is an entry level product line with a simple, yet regal, design that enables it to fit into virtually any patient or resident room environment.

The Royale lineup consists of a broad range of designs to suit the needs of virtually every patient or resident: bedside tables, 3 and 4 drawer dressers, wardrobes, and TV cabinets.

#### features

Solid matching backs provide superior structural integrity

Powder-coated steel drawer sides covered by lifetime warranty

Optional drawer lock may be specified on any Royale cabinet

K-D fasteners allow tops to be easily replaced in the field