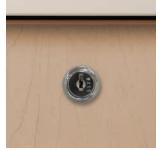

#### features

Solid matching backs provide superior structural integrity

Powder-coated steel drawer sides covered by lifetime warranty

Optional drawer lock may be specified on any Royale cabinet

K-D fasteners allow tops to be easily replaced in the field

#### Hardware options:

Curved Pull
• Brushed Brass (HBC)

Knob • Brushed Stainless (HSK)

Brushed Brass (HBK)