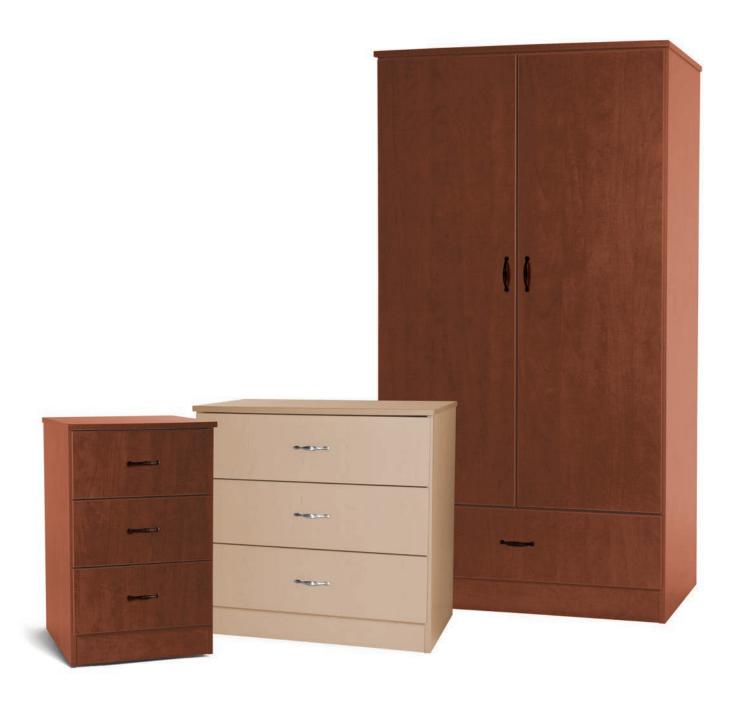

### royale

Royale series case goods by Stance Healthcare are available in 7 popular laminate finishes with a range of hardware choices and numerous options including plastic drawer inserts, drawer locks, galley rails and more.

The Royale series is an entry level product line with a simple, yet regal, design that enables it to fit into virtually any patient or resident room environment.

The Royale lineup consists of a broad range of designs to suit the needs of virtually every patient or resident: bedside tables, 3 and 4 drawer dressers, wardrobes, and TV cabinets.

#### features

Solid matching backs provide superior structural integrity

Powder-coated steel drawer sides covered by lifetime warranty

Optional drawer lock may be specified on any Royale cabinet

K-D fasteners allow tops to be easily replaced in the field