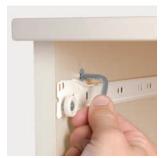

#### features

Solid matching backs provide superior structural integrity

Powder-coated steel drawer sides covered by lifetime warranty

Optional drawer lock may be specified on any Royale cabinet

K-D fasteners allow tops to be easily replaced in the field