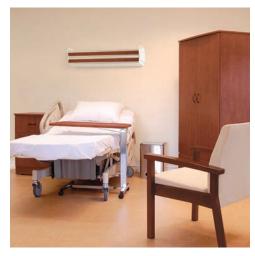

### royale

Royale series case goods by Stance Healthcare are available in 7 popular laminate finishes with a range of hardware choices and numerous options including plastic drawer inserts, drawer locks, galley rails and more.

The Royale series is an entry level product line with a simple, yet regal, design that enables it to fit into virtually any patient or resident room environment.

The Royale lineup consists of a broad range of designs to suit the needs of virtually every patient or resident: bedside tables, 3 and 4 drawer dressers, wardrobes, and TV cabinets.

#### features

Solid matching backs provide superior structural integrity

Powder-coated steel drawer sides covered by lifetime warranty

Optional drawer lock may be specified on any Royale cabinet

K-D fasteners allow tops to be easily replaced in the field