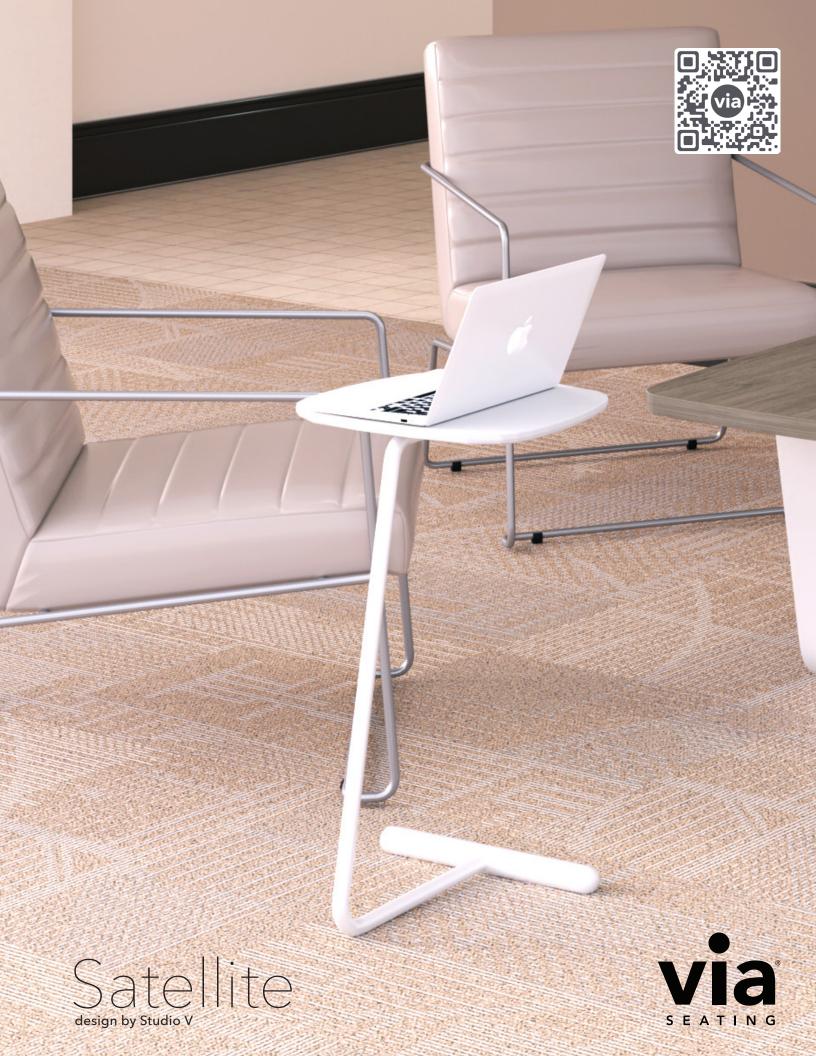

#### Statement of Line

Pull-up laptop table

### Features

- Shape: sleek & compact; designed to accommodate a variety of uses
- Top: High-pressure MDF (medium-density fiberboard) with laser-fused edge banding & an eggshell finish
- Base: powder-coated steel base with an matte finish
- Max weight: 80 lb
- Specify On: Spec It, CET Designer, Project Matrix, 2020 ("CAP/GIZA") & KITS collaborator
- Quick Ship options available
- Warranty: 12 year warranty