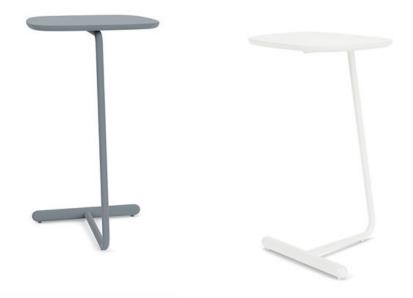

#### Statement of Line

Pull-up laptop table

#### **Surface Materials**

Eggshell white

Eggshell silver-grey

### Features

- Shape: sleek & compact; designed to accommodate a variety of uses
- Top: High-pressure MDF (medium-density fiberboard) with laser-fused edge banding & an eggshell finish
- Base: powder-coated steel base with an matte finish
- Max weight: 80 lb
- Specify On: Spec It, CET Designer, Project Matrix, 2020 ("CAP/GIZA") & KITS collaborator
- Quick Ship options available
- Warranty: 12 year warranty