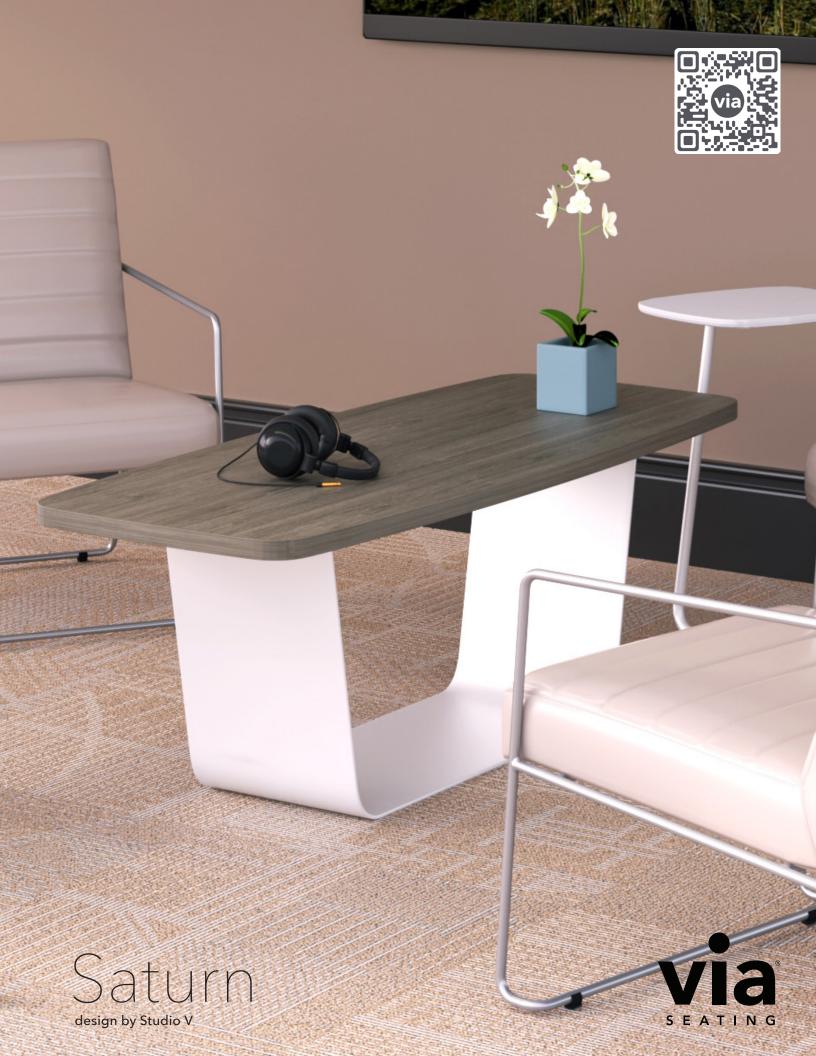

### Statement of Line

Coffee table

## **Features**

- Shape: sleek & heavy duty; designed to harmonize gathering spaces
- Top: High-pressure laminate with laser-fused edge banding
- Base: powder-coated steel base
- Glides: optional felt glides for hard surfaces
- Max weight: 200 lb
- Specify On: Spec It, CET Designer, Project Matrix, 2020 ("CAP/GIZA") & KITS collaborator
- Quick ship options available
- Warranty: 12 year warranty