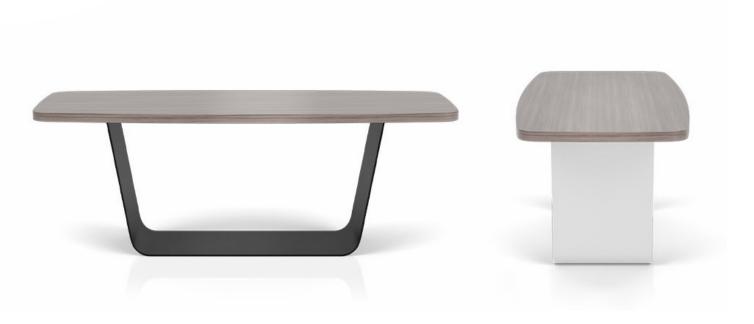

## **Features**

- Shape: sleek & heavy duty; designed to harmonize gathering spaces
- Top: High-pressure laminate with laser-fused edge banding
- Base: powder-coated steel base
- Glides: optional felt glides for hard surfaces
- Max weight: 200 lb
- Specify On: Spec It, CET Designer, Project Matrix, 2020 ("CAP/GIZA") & KITS collaborator
- Quick ship options available
- Warranty: 12 year warranty

# Highlights

### Statement of Line



Coffee table

### Surface Materials

#### Bases



Glossy black



Glossy white

#### Laminate Surfaces



Totem







Niagara Roots

# Sustainability

Saturn was designed using a Design for the Environment (DfE) design approach. During this process, all components were screened to identify and assess the human and ecosystem health impacts of chemicals of