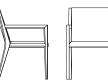

## Models & Dimensions

GGJA14-011 Open arm, wood top rail

GGJA14-031 Open arm, wood top rail, dual upholstery

GGJA14-021 Open arm, upholstered top rail

GGJA14-041 Open arm, upholstered top rail, dual upholstery

|              | w                          | d      | h                                       |  |
|--------------|----------------------------|--------|-----------------------------------------|--|
| overall      | <b>22</b> <sup>1</sup> /2" | 231/2" | 33"                                     |  |
| seat         | 19 1/2"                    | 18"    | 18 1/2"                                 |  |
| arm          |                            |        | <b>25</b> <sup>1</sup> / <sub>2</sub> " |  |
| between arms | 19 1/2"                    |        |                                         |  |

|              | w                                       | d      | h                          |
|--------------|-----------------------------------------|--------|----------------------------|
| overall      | <b>22</b> <sup>1</sup> / <sub>2</sub> " | 231/2" | 33"                        |
| seat         | <b>19</b> <sup>1</sup> /2"              | 18"    | <b>18</b> <sup>1</sup> /2" |
| arm          |                                         |        | 26"                        |
| between arms | <b>19</b> <sup>1</sup> / <sub>2</sub> " |        |                            |