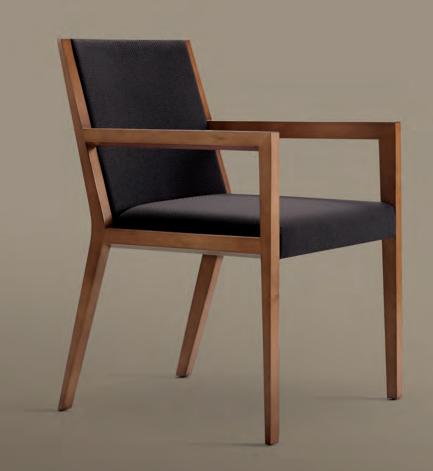

## Models & Dimensions

GGJA14-011 Open arm, wood top rail

GGJA14-031 Open arm, wood top rail, dual upholstery

GGJA14-021 Open arm, upholstered top rail

GGJA14-041 Open arm, upholstered top rail, dual upholstery