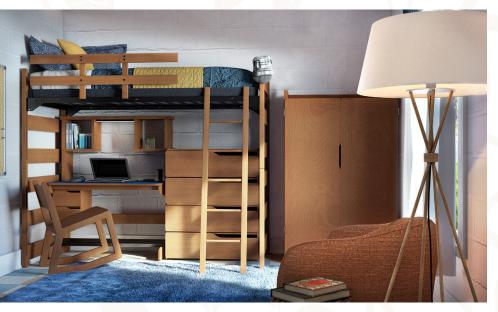

## Perfect for Today's Modern Lifestyle.

- Streamlined Desk
- Student Inspired Design
- Laminate Tops
- Exposed Bullnose Edges
- Sleek, Geometric Design
- Maple/Birch Veneer Core Plywood
- Versatile Storage Options

Apollo Desk Pedestal

Apollo Stackable Chest

Apollo Chest

Apollo Desk

Apollo Wardrobe

Let Us Help You Give Your Students Fresh, Modern Rooms. Contact Us Today!

est

These are just some examples of products available! For additional product and finish options, visit our website or contact customer service.