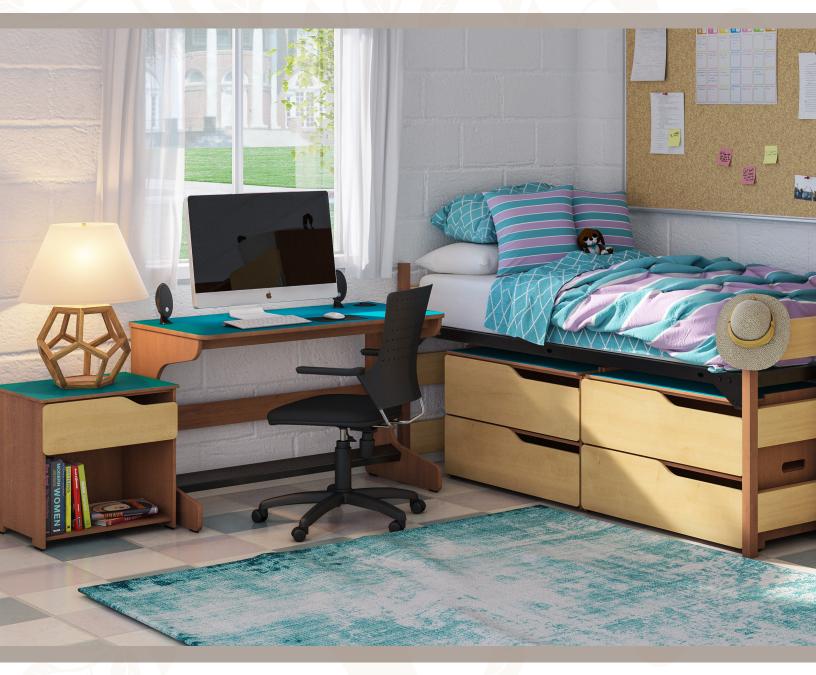

## Perfect for Today's Modern Lifestyle.

- Streamlined Desk
- Student Inspired Design
- Laminate Tops
- Exposed Bullnose Edges
- Sleek, Geometric Design
- Maple/Birch Veneer Core Plywood
- Versatile Storage Options

Apollo Desk Pedestal

Apollo Stackable Chest

Apollo Chest

Apollo Desk

Apollo Wardrobe

Let Us Help You Give Your Students Fresh, Modern Rooms. Contact Us Today!

est

These are just some examples of products available! For additional product and finish options, visit our website or contact customer service.