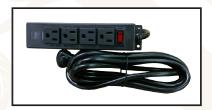

# **Power Source Options**















# PWR-4

Inset Power Access, 2 AC Outlets, 1 2.1 USB Charging Outlet. Decorative Faceplates Available.

# PWR-6

Surface Mounted Power Access, 3 AC Outlets, 1 2.1 USB.

## PWR-8

Power Strip with 3 AC Outlets, 2 USBs, Rocker Switch & Overload/Surge Protection.

#### PWR-9

Pop-up Desktop Receptacle w/Surge Protection, 2 AC Outlets & 2 Internally Powered USB Ports.

## **PWR-10**

Inset Power Access, 2 USB Outlets, Decorative Swivel Cover.

## **PWR-11**

Inset Power Access, 1 AC Outlet, 1 USB-A, 1 USB-C. Available in Select Lounge Pieces.

## **S-4**

4 Outlet Power Strip w/Switch & Overload/Surge Protection