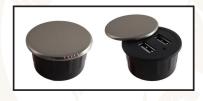

# **Power Source Options**















# PWR-4

Inset Power Access, 2 AC Outlets, 1 2.1 USB Charging Outlet. Decorative Faceplates Available.

# PWR-6

Surface Mounted Power Access, 3 AC Outlets, 1 2.1 USB.

## PWR-8

Power Strip with 3 AC Outlets, 2 USBs, Rocker Switch & Overload/Surge Protection.

#### PWR-9

Pop-up Desktop Receptacle w/Surge Protection, 2 AC Outlets & 2 Internally Powered USB Ports.

## **PWR-10**

Inset Power Access, 2 USB Outlets, Decorative Swivel Cover.

## **PWR-11**

Inset Power Access, 1 AC Outlet, 1 USB-A, 1 USB-C. Available in Select Lounge Pieces.

## **S-4**

4 Outlet Power Strip w/Switch & Overload/Surge Protection