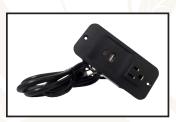

## PWR-8

Power Strip with 3 AC Outlets, 2 USBs, Rocker Switch & Overload/Surge Protection.