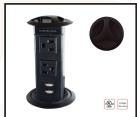

#### PWR-9

Pop-up Desktop Receptacle w/Surge Protection, 2 AC Outlets & 2 Internally Powered USB Ports.