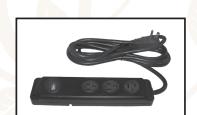

# **Power Source Options**















# PWR-4

Inset Power Access, 2 AC Outlets, 1 2.1 USB Charging Outlet. Decorative Faceplates Available.

# PWR-6

Surface Mounted Power Access, 3 AC Outlets, 1 2.1 USB.

## PWR-8

Power Strip with 3 AC Outlets, 2 USBs, Rocker Switch & Overload/Surge Protection.

#### PWR-9

Pop-up Desktop Receptacle w/Surge Protection, 2 AC Outlets & 2 Internally Powered USB Ports.

## **PWR-10**

Inset Power Access, 2 USB Outlets, Decorative Swivel Cover.

## **PWR-11**

Inset Power Access, 1 AC Outlet, 1 USB-A, 1 USB-C. Available in Select Lounge Pieces.

## **S-4**

4 Outlet Power Strip w/Switch & Overload/Surge Protection