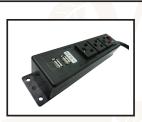

## PWR-8

Power Strip with 3 AC Outlets, 2 USBs, Rocker Switch & Overload/Surge Protection.