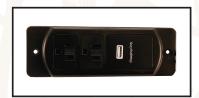

# PWR-4

Inset Power Access, 2 AC Outlets, 1 2.1 USB Charging Outlet. Decorative Faceplates Available.