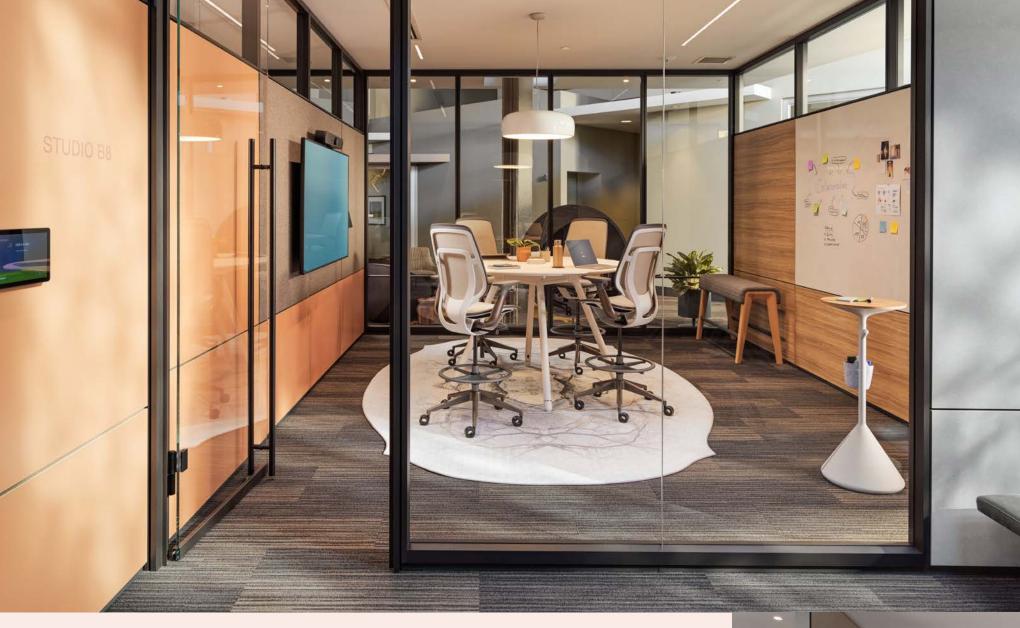

## Boundless Possibilities

Private spaces are some of the most coveted in the hybrid workplace. Everwall creates a variety of private spaces - from hybrid meeting rooms to places for casual connections - and expands the thinking about what walls can do in the hybrid workplace.

Power routing throughout the structure allows technology to be moved or added effortlessly.

Clerestory glass lets the natural light into interior spaces.

A broad range of handles, ladder pulls and hinges help achieve an elevated aesthetic.