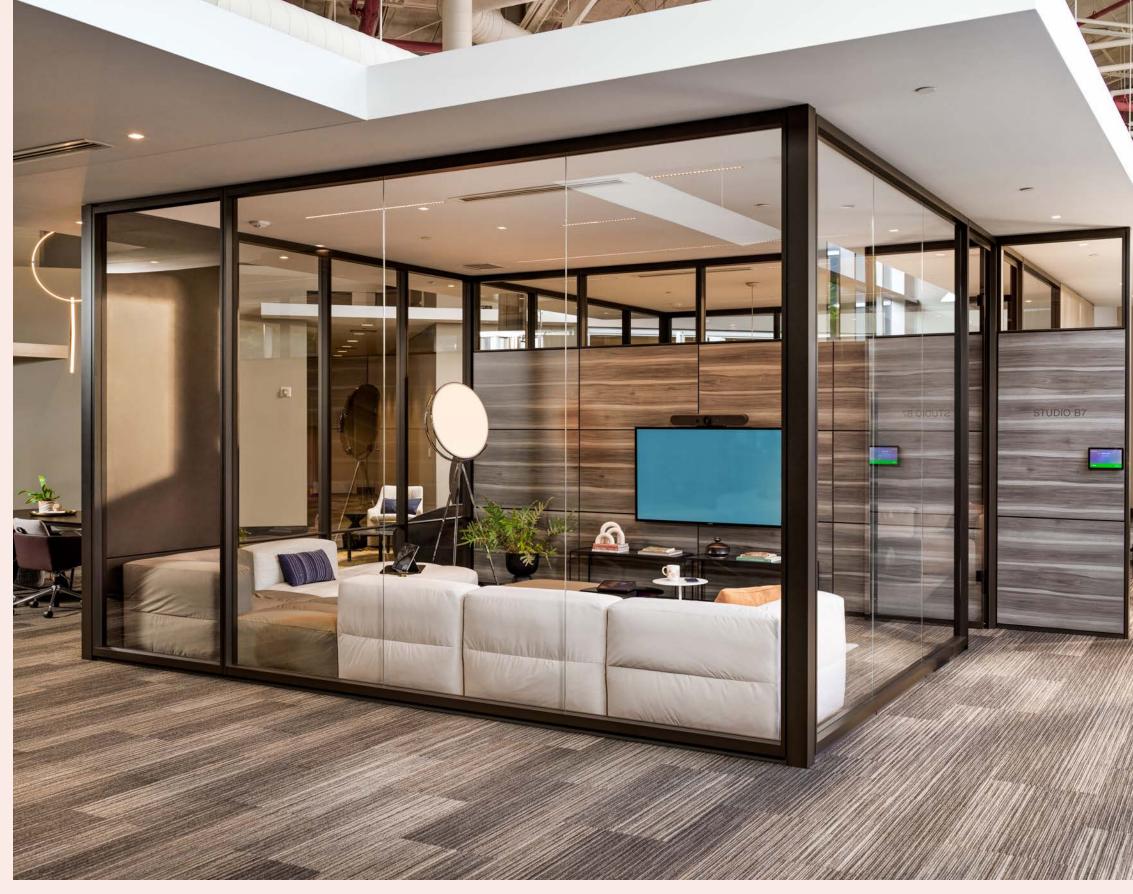

## Everwall™

Ever Fast. Ever Flexible. Ever Better.

Everwall combines design freedom with one of the fastest installations in the industry to delight both designers and installers.

A beautiful collaboration meeting room features technology.

## Boundless Possibilities

Private spaces are some of the most coveted in the hybrid workplace. Everwall creates a variety of private spaces - from hybrid meeting rooms to places for casual connections - and expands the thinking about what walls can do in the hybrid workplace.

Skins can be oriented either portrait or landscape — with asymmetric and segmented options — with the ability to span multiple frames for a unique visual.