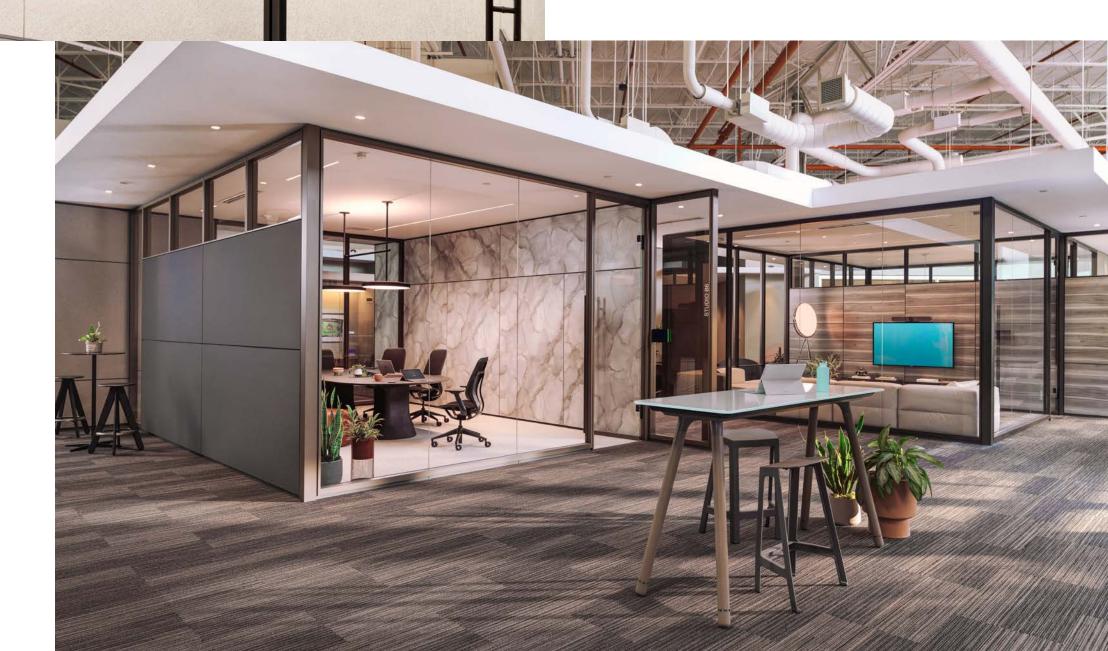

## Boundless Possibilities

Private spaces are some of the most coveted in the hybrid workplace. Everwall creates a variety of private spaces - from hybrid meeting rooms to places for casual connections - and expands the thinking about what walls can do in the hybrid workplace.

### Design Flexibility

Move, add or update your interior spaces with incredible efficiency. Everwall gives you design freedom to create spaces that capture your intent today and adapt to whatever the future brings.