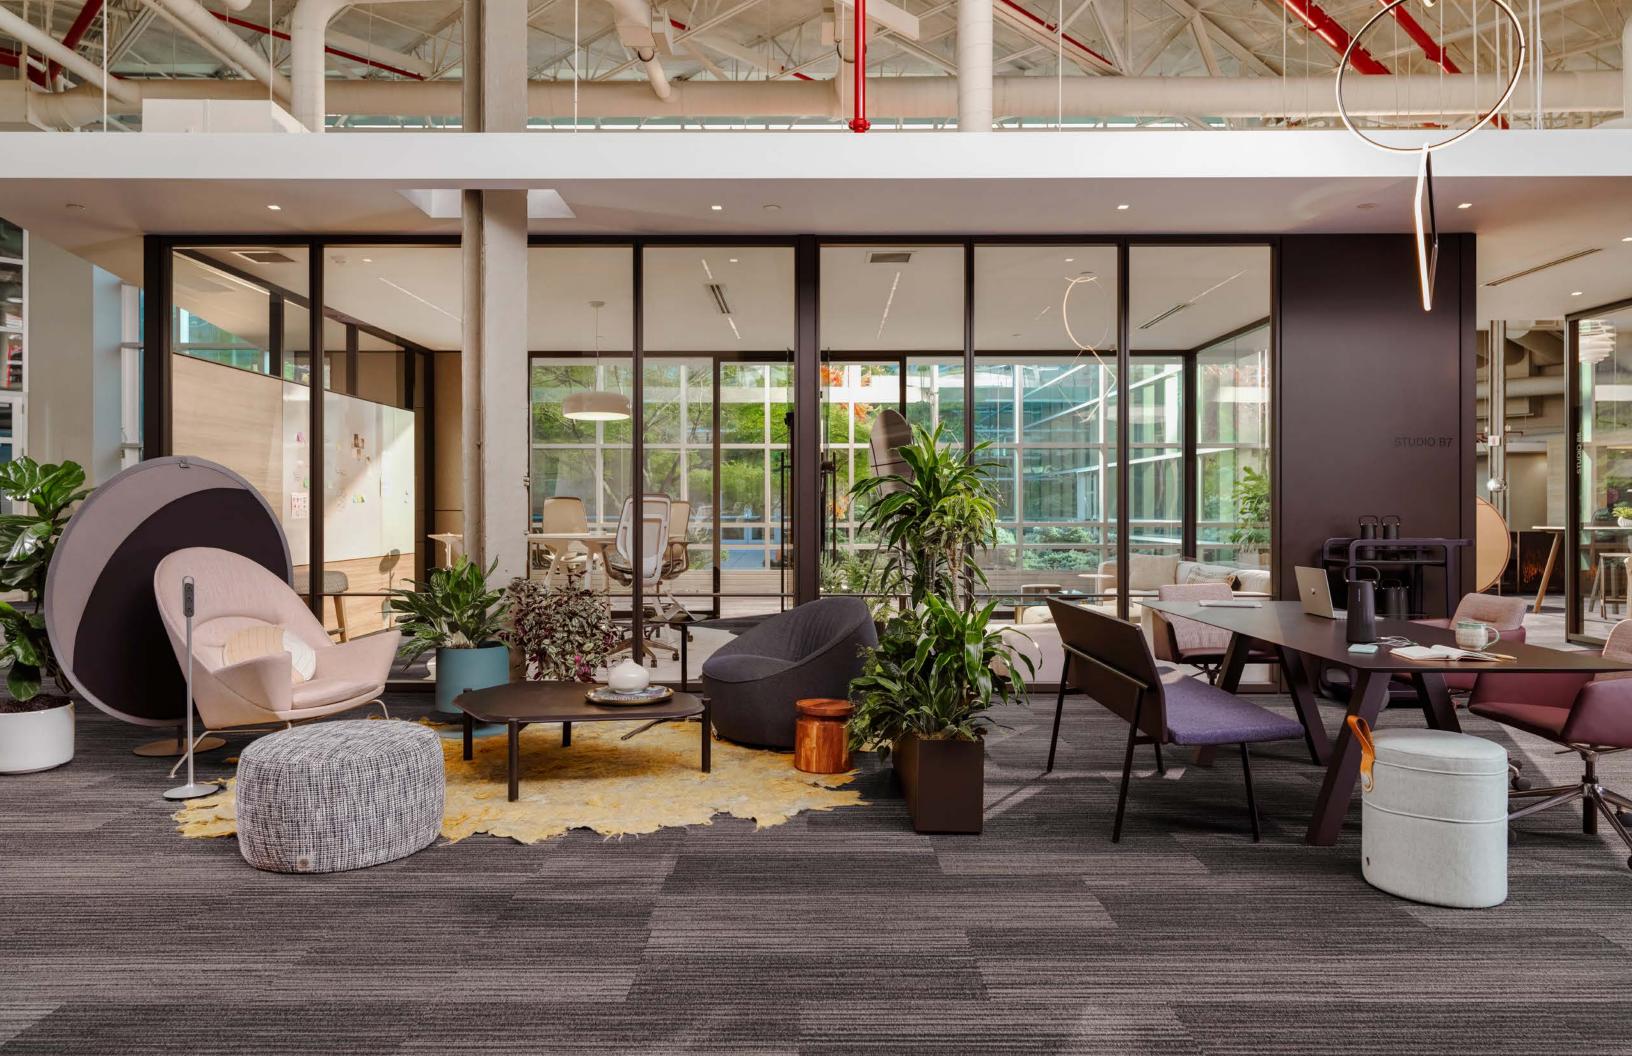

## Boundless Possibilities

Private spaces are some of the most coveted in the hybrid workplace. Everwall creates a variety of private spaces - from hybrid meeting rooms to places for casual connections - and expands the thinking about what walls can do in the hybrid workplace.

### Design Flexibility

Move, add or update your interior spaces with incredible efficiency. Everwall gives you design freedom to create spaces that capture your intent today and adapt to whatever the future brings.