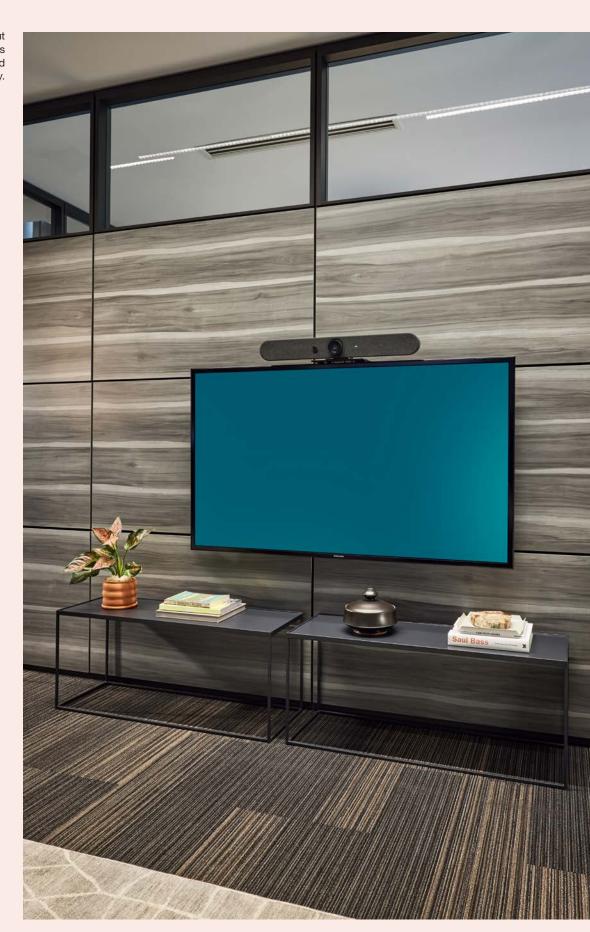

## Everwall™

Ever Fast. Ever Flexible. Ever Better.

Everwall combines design freedom with one of the fastest installations in the industry to delight both designers and installers.

A beautiful collaboration meeting room features technology.

Power routing throughout the structure allows technology to be moved or added effortlessly.

Clerestory glass lets the natural light into interior spaces.

A broad range of handles, ladder pulls and hinges help achieve an elevated aesthetic.