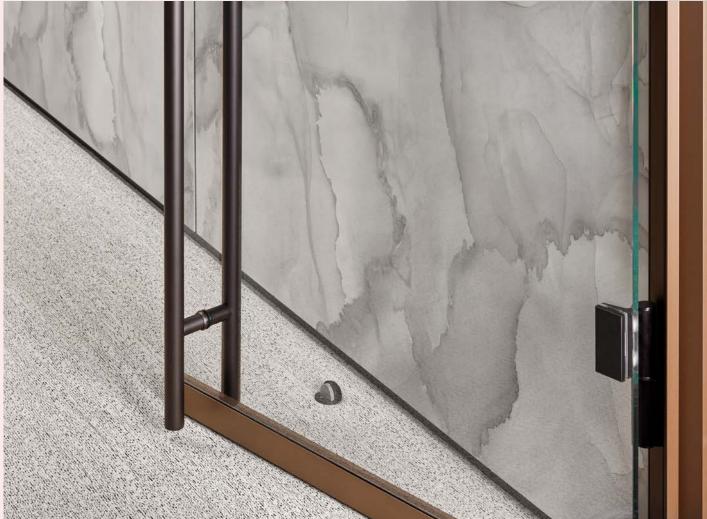

Power routing throughout the structure allows technology to be moved or added effortlessly.

Clerestory glass lets the natural light into interior spaces.

A broad range of handles, ladder pulls and hinges help achieve an elevated aesthetic.

09

With acoustic seals in just the right places – including on frames, skins and doors – Everwall achieves high levels of acoustic privacy.

Everwall helps keep the noise in and the distractions out. With best-in-class acoustics, Everwall provides the performance needed to meet the privacy expectations of today's hybrid workplace.