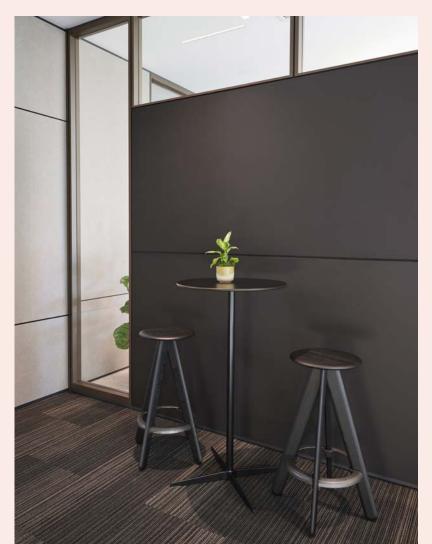

Skins can be oriented either portrait or landscape — with asymmetric and segmented options — with the ability to span multiple frames for a unique visual.