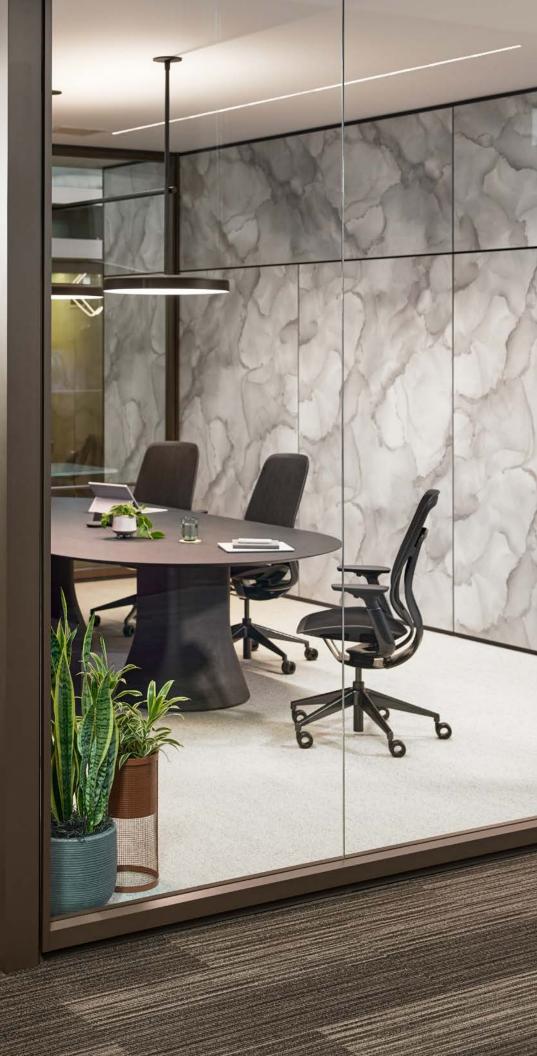

## Boundless Possibilities

Private spaces are some of the most coveted in the hybrid workplace. Everwall creates a variety of private spaces - from hybrid meeting rooms to places for casual connections - and expands the thinking about what walls can do in the hybrid workplace.

#### Materiality Matters

Making a first impression counts and Everwall expresses the full range of possibilities with interior architecture. An expanded materials palette — including metallic paints, laminates, fabrics and modern hardware choices — allows Everwall to fit the vibe of any space. Lux, metallic paints add an elegant aesthetic to Everwall's frame.