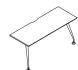

#### OB1AIR34RH OB1AIR34LH

Table Left or Right

(For use in Air 23 Pod)

OB1AIR33

Air<sup>3</sup> Long, Straight Pod Table (For use in Air 23 Pod)

2'D x 8'7"W x 2'5"H

# OB1AIR35

Air<sup>3</sup> Short, Straight

Pod Table (For use in Air 23 Pod)

2'D x 8'5"W x 2'5"H

Air<sup>3</sup> Return Pod

4'11"D x 8'7"W x 2'5"H

01. OB1AIR23