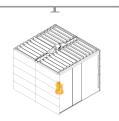

## **Fail-Safe Fire Safety**

Patented louvered roof paired with integrated heat sensors eliminates the need for sprinkler integration in most jurisdictions.

Detector Opens Roof

Heat Escaping & Sprinkler Activated

Water Ingress Into Pods Through Roof

- 02. OB1AIR25 03. OB1AIR23
- 05. OB1AIR27
- 04. OB1AIR23
- 06 OB1AIR29

Simple Solution

- · Easy install in just a few hours.
- · Can be hardwired or powered with a standard wall/floor socket.
- · The sliding door can be installed to open to the left or right.
- · Can be positioned anywhere with a power connection in your space.
- · Additional accessories available, like integrated work surfaces, glass magnetic boards, and monitor brackets.