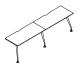

OB1AIR27 Rectangle with Opening Roof

OB1AIR29 Square 3x3 with Opening Roof

OB1AIR30 Air<sup>3</sup> Small Pod Table (For use in Air 25 Pod)

2'D x 3'9"W x 2'5"H

Air<sup>3</sup> Medium Pod Table (For use in Air 27 Pod)

4'5"D x 6'11"W x 2'5"H