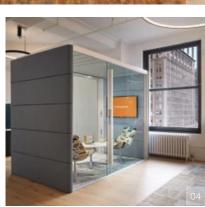

Water Ingress Into Pods Through Roof

- 02. OB1AIR25 03. OB1AIR23
- 05. OB1AIR27
- 04. OB1AIR23
- 06 OB1AIR29

Simple Solution

- · Easy install in just a few hours.
- · Can be hardwired or powered with a standard wall/floor socket.
- · The sliding door can be installed to open to the left or right.
- · Can be positioned anywhere with a power connection in your space.
- · Additional accessories available, like integrated work surfaces, glass magnetic boards, and monitor brackets.