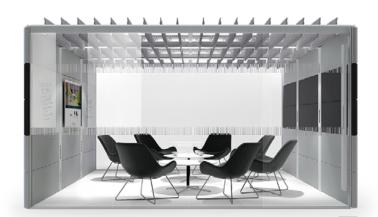

# Sound

Reflective and absorbent surfaces control sound inside and outside of the pod.

# Light

Auto-sensor lighting turns on/off when entering/exiting the pod, or you can manually choose from three lighting settings: work, think, and present.

# Ventilation

Auto-sensor ventilation and roof system opens/ closes when entering/ exiting the pod, or you can control the air flow and roof system manually.

# All About **Acoustics**

- · Acoustic tempered glass and engineered seals balance out speech frequencies.
- · Soft paneling inside and out absorbs and blocks sound.