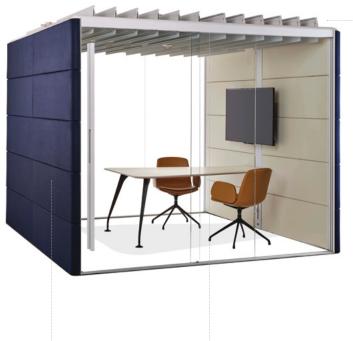

# **Product Range**

OB1AIR23 Half Square with Opening Roof

External: 5'6"D x 9'2"W x 8'4"H Internal: 5'1"D x 8'7"W x 7'H

OB1AIR25 Square with Opening Roof

External: 9'9"D x 9'2"W x 8'4"H Internal: 9'5"D x 8'7"W x 7'H

OB1AIR27 Rectangle with Opening Roof

OB1AIR29 Square 3x3 with Opening Roof

OB1AIR30 Air<sup>3</sup> Small Pod Table (For use in Air 25 Pod)

2'D x 3'9"W x 2'5"H

Air<sup>3</sup> Medium Pod Table (For use in Air 27 Pod)

# IT Integration and ADA Compliance

Air<sup>3</sup> has power and data ports for full IT integration, and all sizes are ADA compliant.