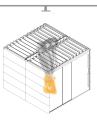

## **Fail-Safe Fire Safety**

Patented louvered roof paired with integrated heat sensors eliminates the need for sprinkler integration in most jurisdictions.

Detector Opens Roof

Heat Escaping & Sprinkler Activated

Water Ingress Into Pods Through Roof

- 02. OB1AIR25 03. OB1AIR23
- 05. OB1AIR27
- 04. OB1AIR23
- 06 OB1AIR29

Simple Solution

- · Easy install in just a few hours.
- · Can be hardwired or powered with a standard wall/floor socket.
- · The sliding door can be installed to open to the left or right.
- · Can be positioned anywhere with a power connection in your space.
- · Additional accessories available, like integrated work surfaces, glass magnetic boards, and monitor brackets.