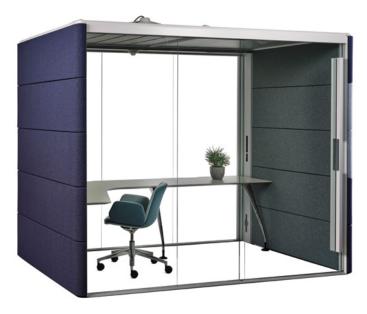

# **Product Range**

OB1AIR23 Half Square with Opening Roof

External: 5'6"D x 9'2"W x 8'4"H Internal: 5'1"D x 8'7"W x 7'H

OB1AIR25 Square with Opening Roof

External: 9'9"D x 9'2"W x 8'4"H Internal: 9'5"D x 8'7"W x 7'H