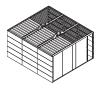

# **Product Range**

OB1AIR23 Half Square with Opening Roof

External: 5'6"D x 9'2"W x 8'4"H Internal: 5'1"D x 8'7"W x 7'H

OB1AIR25 Square with Opening Roof

External: 9'9"D x 9'2"W x 8'4"H Internal: 9'5"D x 8'7"W x 7'H

OB1AIR27 Rectangle with Opening Roof

OB1AIR29 Square 3x3 with Opening Roof

OB1AIR30 Air<sup>3</sup> Small Pod Table (For use in Air 25 Pod)

2'D x 3'9"W x 2'5"H

Air<sup>3</sup> Medium Pod Table (For use in Air 27 Pod)