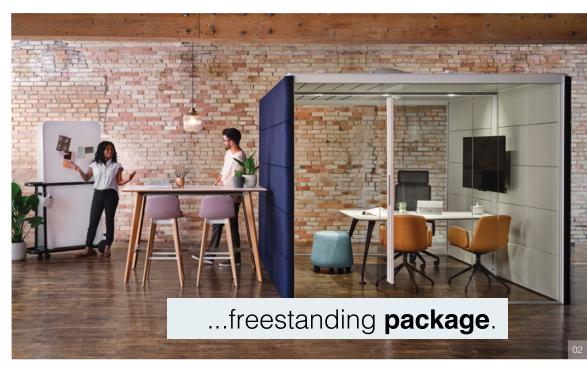

# At Orangebox, we think happiness and productivity should go hand in hand.

Customizable and modular, our Air<sup>3</sup> pods let you create the perfect meeting space—square, small, or large—so you can work however you want and wherever you choose.

Water Ingress Into Pods Through Roof

- 02. OB1AIR25 03. OB1AIR23
- 05. OB1AIR27
- 04. OB1AIR23
- 06 OB1AIR29

Simple Solution

- · Easy install in just a few hours.
- · Can be hardwired or powered with a standard wall/floor socket.
- · The sliding door can be installed to open to the left or right.
- · Can be positioned anywhere with a power connection in your space.
- · Additional accessories available, like integrated work surfaces, glass magnetic boards, and monitor brackets.