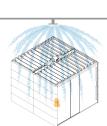

Our award-winning Air<sup>3</sup> acoustic pods combine flexible construction with an innovative roof-opening design, making it the most comprehensive and advanced pod on the market today.

### **Proprietary Roof-Opening System**

Uniquely engineered rotating aluminum louvers close automatically when occupants enter and open again when they exit.

## Form & Function

Our beautifully designed sound-blocking aluminum blades not only maximize acoustic performance and increase global compliance but they go from closed to open in only eight seconds -increasing air flow and providing fresh air that works with the building's existing air conditioning system.