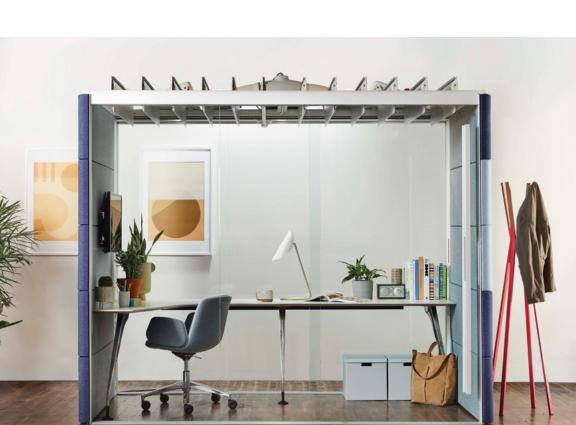

Our award-winning Air<sup>3</sup> acoustic pods combine flexible construction with an innovative roof-opening design, making it the most comprehensive and advanced pod on the market today.

# At Orangebox, we think happiness and productivity should go hand in hand.

Customizable and modular, our Air<sup>3</sup> pods let you create the perfect meeting space—square, small, or large—so you can work however you want and wherever you choose.