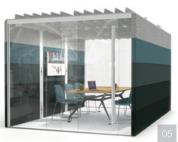

Water Ingress Into Pods Through Roof

- 02. OB1AIR25 03. OB1AIR23
- 05. OB1AIR27
- 04. OB1AIR23
- 06 OB1AIR29

Simple Solution

- · Easy install in just a few hours.
- · Can be hardwired or powered with a standard wall/floor socket.
- · The sliding door can be installed to open to the left or right.
- · Can be positioned anywhere with a power connection in your space.
- · Additional accessories available, like integrated work surfaces, glass magnetic boards, and monitor brackets.