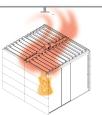

## **Fail-Safe Fire Safety**

Patented louvered roof paired with integrated heat sensors eliminates the need for sprinkler integration in most jurisdictions.

Detector Opens Roof

Heat Escaping & Sprinkler Activated

Water Ingress Into Pods Through Roof

- 02. OB1AIR25 03. OB1AIR23
- 05. OB1AIR27
- 04. OB1AIR23
- 06 OB1AIR29

Simple Solution

- · Easy install in just a few hours.
- · Can be hardwired or powered with a standard wall/floor socket.
- · The sliding door can be installed to open to the left or right.
- · Can be positioned anywhere with a power connection in your space.
- · Additional accessories available, like integrated work surfaces, glass magnetic boards, and monitor brackets.