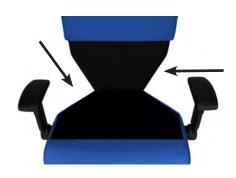

# ANGLED REAR SEAT AND LOWER BACK

The Shield chair back and seat are angled, providing additional space for gun belts or other bulky equipment belts.

#### **ALCOVE CLEARANCE**

The chair's lower back padding is cut away to provide 2 more inches of room, making it easy to move around.