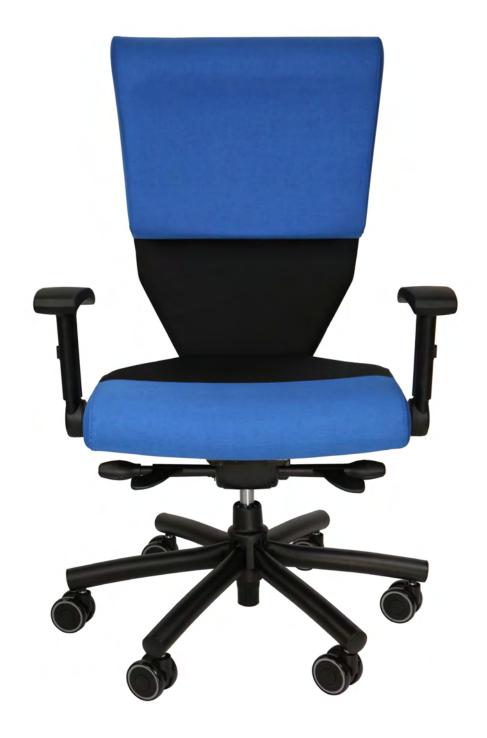

# ANGLED REAR SEAT AND LOWER BACK

The Shield chair back and seat are angled, providing additional space for gun belts or other bulky equipment belts.

#### **ALCOVE CLEARANCE**

The chair's lower back padding is cut away to provide 2 more inches of room, making it easy to move around.

#### **DROP-AWAY ARMS**

Chair arms drop easily out of the way to create more space for bulky duty or utility belts.

#### **RATCHET BACK**

The Shield chair's height-adjustable back expands 5" for just the right fit.