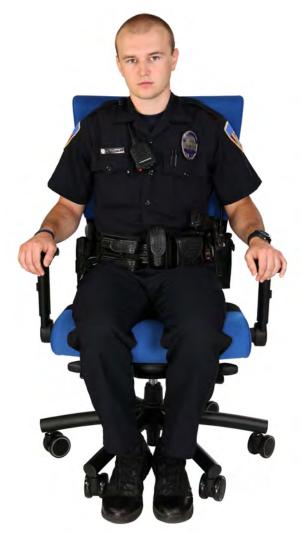

# ANGLED REAR SEAT AND LOWER BACK

The Shield chair back and seat are angled, providing additional space for gun belts or other bulky equipment belts.

#### **DROP-AWAY ARMS**

Chair arms drop easily out of the way to create more space for bulky duty or utility belts.