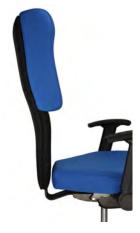

# ANGLED REAR SEAT AND LOWER BACK

The Shield chair back and seat are angled, providing additional space for gun belts or other bulky equipment belts.

#### **ALCOVE CLEARANCE**

The chair's lower back padding is cut away to provide 2 more inches of room, making it easy to move around.

#### **RATCHET BACK**

The Shield chair's height-adjustable back expands 5" for just the right fit.