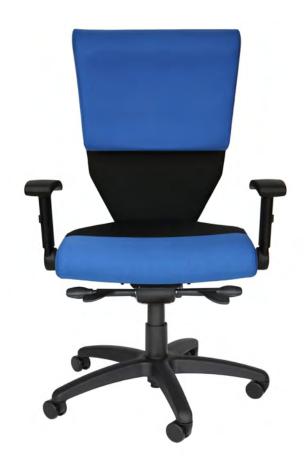

#### **DROP-AWAY ARMS**

Chair arms drop easily out of the way to create more space for bulky duty or utility belts.

#### **RATCHET BACK**

The Shield chair's height-adjustable back expands 5" for just the right fit.