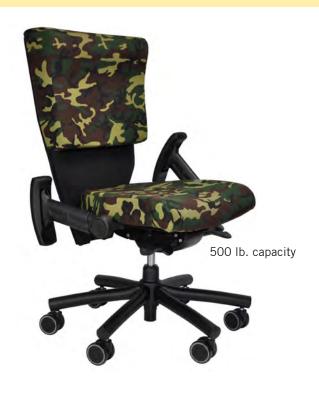

#### 2 WEIGHT CAPACITIES

The Shield chair is built to withstand tough 24/7 multi-shift work environments, and is available in two weight capacities: 350 lbs. and 500 lbs.

350 LB. WEIGHT CAPACITY

5-prong 27" poly base

**500 LB. WEIGHT CAPACITY** 

6-prong 27" steel base Heavy-duty casters