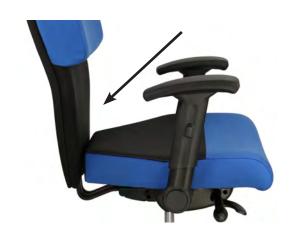

#### **DROP-AWAY ARMS**

Chair arms drop easily out of the way to create more space for bulky duty or utility belts.