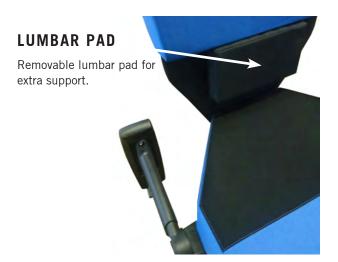

#### **ALCOVE CLEARANCE**

The chair's lower back padding is cut away to provide 2 more inches of room, making it easy to move around.