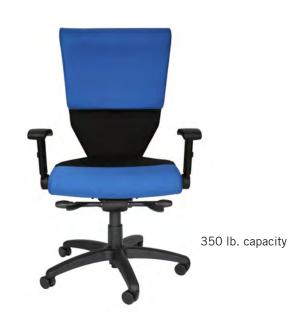

#### 2 WEIGHT CAPACITIES

The Shield chair is built to withstand tough 24/7 multi-shift work environments, and is available in two weight capacities: 350 lbs. and 500 lbs.

350 LB. WEIGHT CAPACITY

5-prong 27" poly base