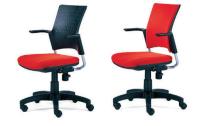

### FEATURES

- 360 degree swivel
- Upholstered or flexible poly back
- Back tension adjustment
- Pneumatic seat height
- Armless or cantilever fixed arms
- Base chair is armless with plastic back and black base
- 275 lb. weight capacity

### ADDITIONAL OPTIONS

Extended Stool Kit

Perforated plastic black shell

Powder-coated steel back rest support

Low-back chair without armrest

Low-back chair with fixed armrest

Cantilevered

Fixed Arms