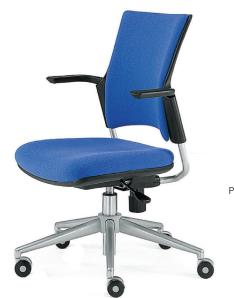

# SNAP CHAIR

Dynamic, progressive look. Applications include classrooms, dorms, training rooms, study carrels, and any area that demands sharp, lighter scaled, smartly designed seating.

### FEATURES

- 360 degree swivel
- Upholstered or flexible poly back
- Back tension adjustment
- Pneumatic seat height
- Armless or cantilever fixed arms
- Base chair is armless with plastic back and black base
- 275 lb. weight capacity

Aluminum Base Chromed Casters

CINCINNATI, OHIO • 877.263.5737 • SNAPCHAIRS.COM • WWW.BUZZSEATING.COM