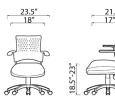

### FEATURES

- 360 degree swivel
- Upholstered or flexible poly back
- Back tension adjustment
- Pneumatic seat height
- Armless or cantilever fixed arms
- Base chair is armless with plastic back and black base
- 275 lb. weight capacity