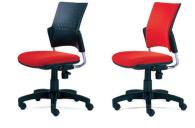

# SNAP CHAIR

Dynamic, progressive look. Applications include classrooms, dorms, training rooms, study carrels, and any area that demands sharp, lighter scaled, smartly designed seating.

### FEATURES

- 360 degree swivel
- Upholstered or flexible poly back
- Back tension adjustment
- Pneumatic seat height
- Armless or cantilever fixed arms
- Base chair is armless with plastic back and black base
- 275 lb. weight capacity