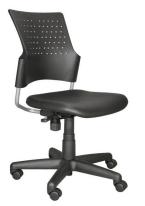

### FEATURES

- 360 degree swivel
- Upholstered or flexible poly back
- Back tension adjustment
- Pneumatic seat height
- Armless or cantilever fixed arms
- Base chair is armless with plastic back and black base
- 275 lb. weight capacity

### ADDITIONAL OPTIONS

Extended Stool Kit

Perforated plastic black shell

Powder-coated steel back rest support

Low-back chair without armrest

Low-back chair with fixed armrest

Cantilevered

Fixed Arms