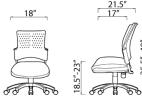

### FEATURES

- 360 degree swivel
- Upholstered or flexible poly back
- Back tension adjustment
- Pneumatic seat height
- Armless or cantilever fixed arms
- Base chair is armless with plastic back and black base
- 275 lb. weight capacity