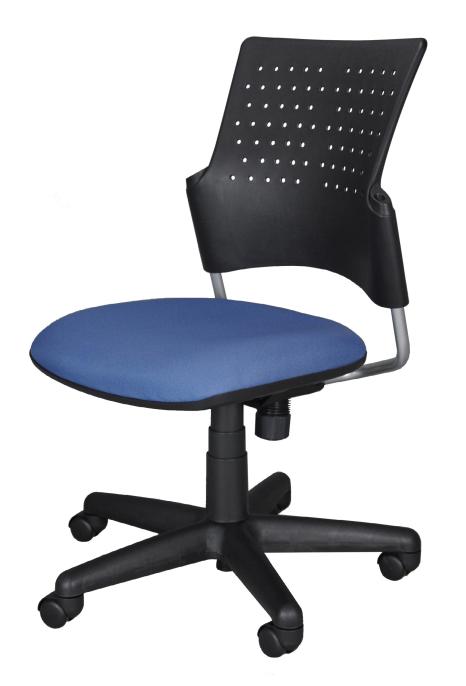

# SNAP CHAIR

Dynamic, progressive look. Applications include classrooms, dorms, training rooms, study carrels, and any area that demands sharp, lighter scaled, smartly designed seating.

### FEATURES

- 360 degree swivel
- Upholstered or flexible poly back
- Back tension adjustment
- Pneumatic seat height
- Armless or cantilever fixed arms
- Base chair is armless with plastic back and black base
- 275 lb. weight capacity