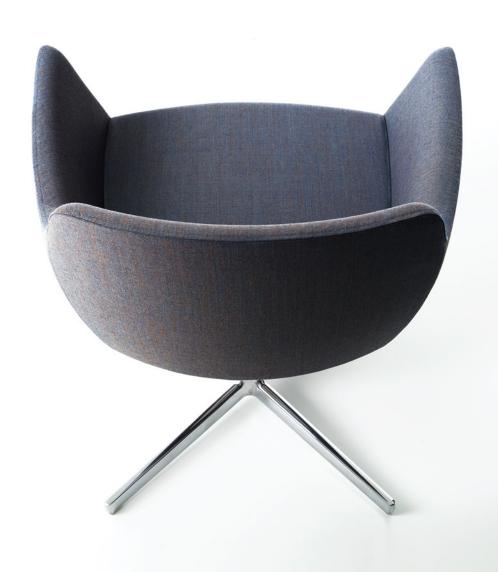

## Nestle Guest Chair

Because its timeless bucket shell is offered on a broad array of highly functional bases, Nestle provides supreme adaptability. Informal dining, lounge areas, collaborative workspaces, and executive offices are and executive offices are all target applications. This true versatility permits
Nestle to be used in different roles throughout the same environment, preserving a uniform, organized appearance.