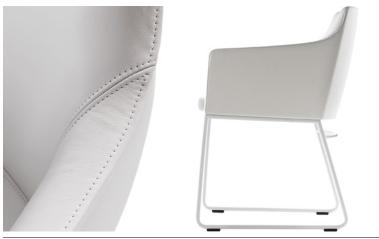

## Nestle Guest Chair

Because its timeless bucket shell is offered on a broad array of highly functional bases, Nestle provides supreme adaptability. Informal dining, lounge areas, collaborative workspaces, and executive offices are and executive offices are all target applications. This true versatility permits
Nestle to be used in different roles throughout the same environment, preserving a uniform, organized appearance.