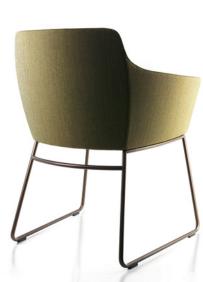

## Nestle Guest Chair

Because its timeless bucket shell is offered on a broad array of highly functional bases, Nestle provides supreme adaptability. Informal dining, lounge areas, collaborative workspaces, and executive offices are and executive offices are all target applications. This true versatility permits
Nestle to be used in different roles throughout the same environment, preserving a uniform, organized appearance.