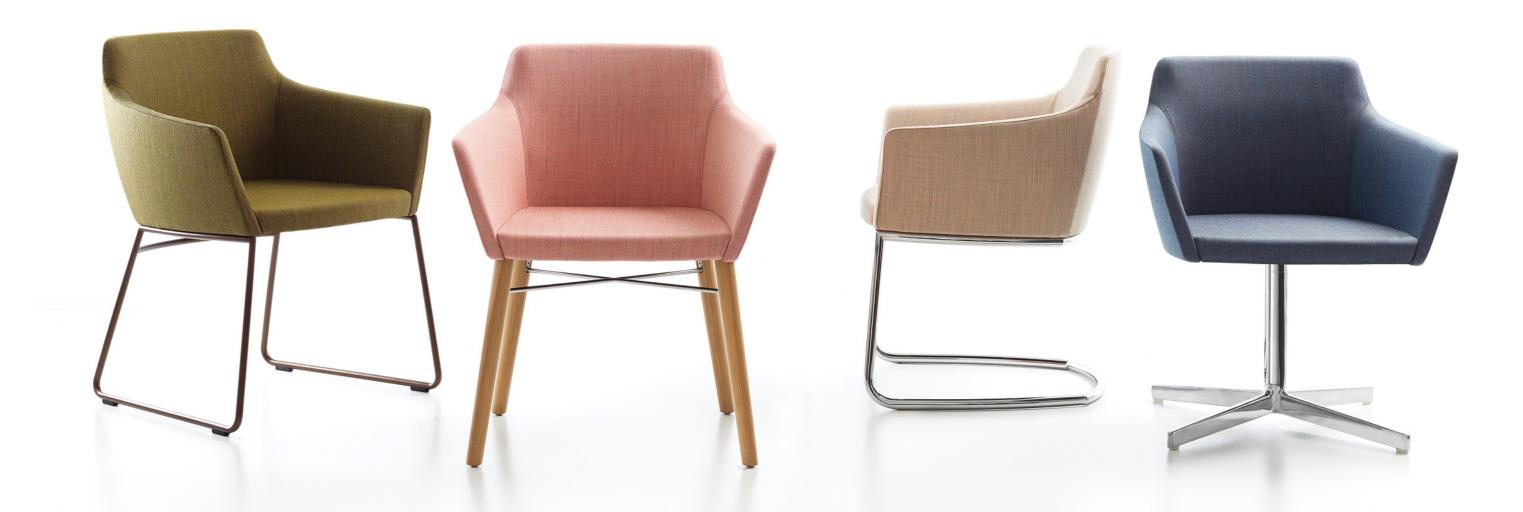

## Nestle Guest Chair

Because its timeless bucket shell is offered on a broad array of highly functional bases, Nestle provides supreme adaptability. Informal dining, lounge areas, collaborative workspaces, and executive offices are and executive offices are all target applications. This true versatility permits
Nestle to be used in different roles throughout the same environment, preserving a uniform, organized appearance.