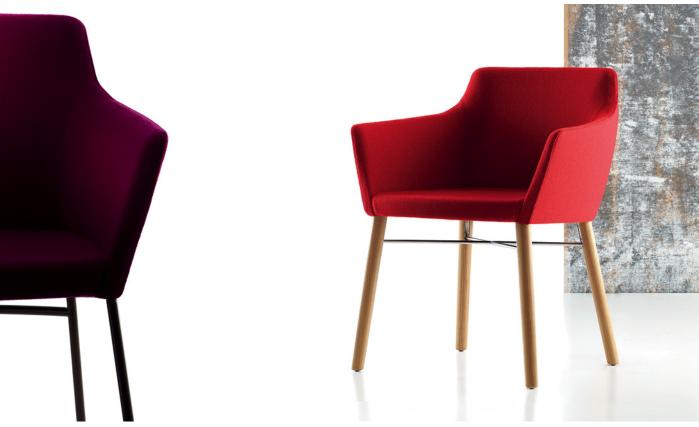

## Nestle Guest Chair

Because its timeless bucket shell is offered on a broad array of highly functional bases, Nestle provides supreme adaptability. Informal dining, lounge areas, collaborative workspaces, and executive offices are and executive offices are all target applications. This true versatility permits
Nestle to be used in different roles throughout the same environment, preserving a uniform, organized appearance.