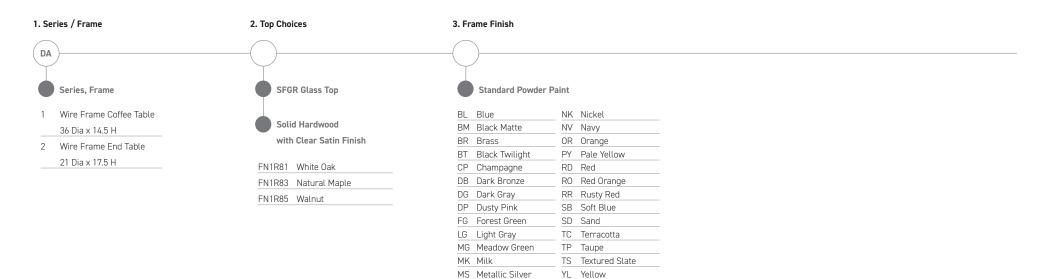

## Dic

PRICE LIST Effective November 1, 2022

2

А Occasional Tables

Applications:

|                           | Series | Base | Тор    | Description             |       |
|---------------------------|--------|------|--------|-------------------------|-------|
| Wire Frame Coffee Table   | DA     | 1    | SFGR   | Glass Top               | 2,212 |
|                           |        |      | FN1R81 | Solid White Oak Top     | 1,998 |
|                           |        |      | FN1R83 | Solid Natural Maple Top | 1,998 |
|                           |        |      | FN1R85 | Solid Walnut Top        | 2,426 |
| Wire Frame End Table      | DA     | 2    | SFGR   | Glass Top               | 1,285 |
|                           |        |      | FN1R81 | Solid White Oak Top     | 1,142 |
|                           |        |      | FN1R83 | Solid Natural Maple Top | 1,142 |
| $\boxtimes$               |        |      | FN1R85 | Solid Walnut Top        | 1,355 |
| To Order Follow Steps 1-3 |        |      |        |                         |       |

To Order Follow Steps 1-3