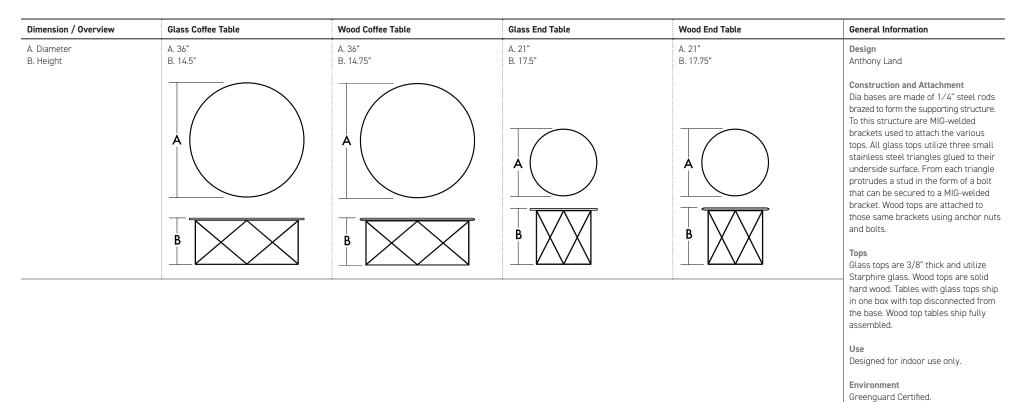

## Dic

PRICE LIST Effective November 1, 2022

2

А Occasional Tables

Applications:

|                           | Series | Base | Тор    | Description             |       |
|---------------------------|--------|------|--------|-------------------------|-------|
| Wire Frame Coffee Table   | DA     | 1    | SFGR   | Glass Top               | 2,212 |
|                           |        |      | FN1R81 | Solid White Oak Top     | 1,998 |
|                           |        |      | FN1R83 | Solid Natural Maple Top | 1,998 |
|                           |        |      | FN1R85 | Solid Walnut Top        | 2,426 |
| Wire Frame End Table      | DA     | 2    | SFGR   | Glass Top               | 1,285 |
|                           |        |      | FN1R81 | Solid White Oak Top     | 1,142 |
|                           |        |      | FN1R83 | Solid Natural Maple Top | 1,142 |
| $\boxtimes$               |        |      | FN1R85 | Solid Walnut Top        | 1,355 |
| To Order Follow Steps 1-3 |        |      |        |                         |       |