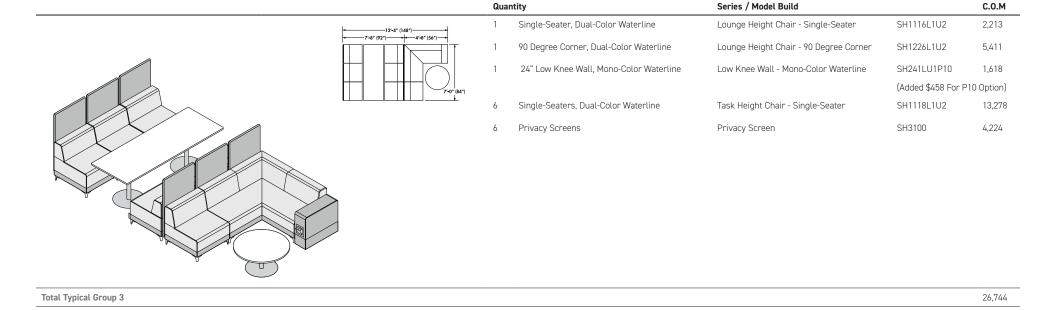

| Privacy Screen                         | SH3100     | 2,112 |



Total Typical Group 1 14,583

Typicals - Group 2 Collaborative / Modular



| Qua | ntity                                    | Series / Model Build                    |            | C.O.M  |
|-----|------------------------------------------|-----------------------------------------|------------|--------|
| 2   | Single-Seaters, Dual-Color Waterline     | Lounge Height Chair - Single-Seater     | SH1116L1U2 | 2,213  |
| 4   | Two-Seaters, Dual-Color Waterline        | Lounge Height Chair - Two-Seater        | SH1126L1U2 | 14,472 |
| 2   | 120 Degree Corners, Dual-Color Waterline | Lounge Height Chair - 120 Degree Corner | SH1246L1U2 | 7,296  |



Total Typical Group 2 23,981

C.O.M

Series / Model Build



Typicals - Group 4 Collaborative / Modular



Total Typical Group 4 59,065

Single-Seater Chairs Collaborative / Modular

Fabric Upholstery Grades C.O.M. Height Series Type Leg Cover Combo Dimensions Ydg. C.O.M Α В С D Ε F G Н J Single-Seater Lounge Height SH 1116 L1 28"W x 28"D x 16"H 2.8 2,039 2,254 2,373 2,490 2,607 2,726 2,856 2,988 3,140 3,336 3,572 Task Height SH 1118 L1 28"W x 28"D x 18"H 2.8 2.039 2.254 2,373 2,490 2,607 2,726 2,856 2,988 3,140 3,336 3.572 2.431 2,549 2,784 2,902 3,033 3,163 3,315 3,512 3,749 Single-Seater, Mono-Color Waterline Lounge Height SH 1116 L1 U1 28"W x 28"D x 16"H 2.8 2.213 2,667 Task Height 1118 L1 U1 28"W x 28"D x 18"H 2.8 2,213 2,431 2,549 2,667 2,784 2,902 3,033 3,163 3,315 3,512 3,749 Single-Seater, Dual-Color Waterline Lounge Height SH 1116 L1 U2