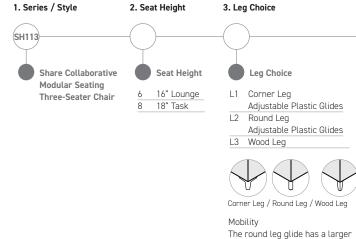

28"D x 16"H 8.5 4,990 5,647 6,005 6,366 6,721 7,082 7,475 7,870 8,334  Task Height SH 1138 L1 U2 84"W x 28"D x 16"H 7.3 Above WL 1.6 Below WL  Task Height SH 1138 L1 U2 84"W x 28"D x 18"H 7.3 Above WL 4,990 5,676 6,052 6,428 6,803 7,178 7,591 8,004 8,491  Task Height SH 1138 L1 U2 84"W x 28"D x 18"H 7.3 Above WL 4,990 5,676 6,052 6,428 6,803 7,178 7,591 8,004 8,491 | Lounge Height SH 1136 L1 U1 84"W x 28"D x 16"H 8.5 4,990 5,647 6,005 6,366 6,721 7,082 7,475 7,870 8,334 8,932  Task Height SH 1138 L1 U2 84"W x 28"D x 16"H 7.3 Above WL 1.6 Below WL  Task Height SH 1138 L1 U2 84"W x 28"D x 18"H 7.3 Above WL 1.6 Below WL  Task Height SH 1138 L1 U2 84"W x 28"D x 18"H 7.3 Above WL 1.6 Below WL  Task Height SH 1138 L1 U2 84"W x 28"D x 18"H 7.3 Above WL 1.6 Below WL |

To Order Follow Steps 1-6



Stylex is not responsible for damage to carpeting or floors.

diameter (1") than the corner

carpet.

leg for easier sliding on low pile

#### 4. Leg Finish Choices

BL Blue NK Nickel BM Black Matte NV Navy BR Brass OR Orange PY Pale Yellow BT Black Twilight CP Champagne RD Red DB Dark Bronze RO Red Orange DG Dark Gray RR Rusty Red DP Dusty Pink SB Soft Blue SD Sand FG Forest Green TC Terracotta LG Light Gray MG Meadow Green TP Taupe TS Textured Slate MK Milk YL Yellow MS Metallic Silver

Standard Powder Paint

### AL Polished Aluminum

Leg finish will be applied to power port options. Power port is finished in satin aluminum when legs are polished aluminum or wood. Contact customer service to finish power port in a different paint color from the legs.

#### •

Wood Finish

| 81 | White