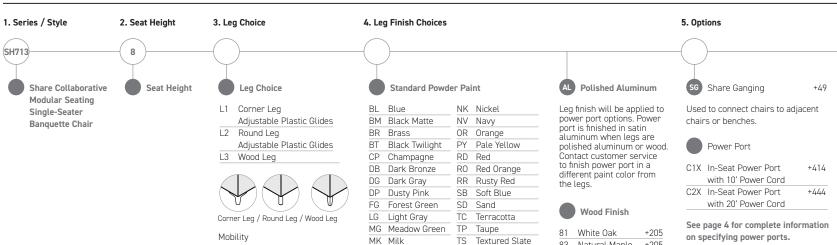

72 | 9,724  | 10,501 |
| Three-Seater Banquette, Mono Color Waterline | Task Height | SH     | 7138 | L1  | U1          | 84"W x 28"D x 18"H | 9.1                          | 5,701 | 6,410    | 6,795     | 7,167 | 7,552 | 7,937 | 8,359 | 8,780 | 9,278 | 9,924  | 10,692 |
| Three-Seater Banquette, Dual Color Waterline | Task Height | SH     | 7138 | L1  | U2          | 84"W x 28"D x 18"H | 8.0 Above WL<br>1.6 Below WL | 5,701 | 6,448    | 6,854     | 7,247 | 7,653 | 8,059 | 8,503 | 8,951 | 9,475 | 10,156 | 10,967 |
| To Onder Fellow Change 4 /                   |             |        |      |     |             |                    |                              |       |          |           |       |       |       |       |       |       |        |        |

#### To Order Follow Steps 1-6



MS Metallic Silver

YL Yellow

#### Mobility

The round leg glide has a larger diameter (1") than the corner leg for easier sliding on low pile carpet.

Stylex is not responsible for damage to carpeting or floors.

| 81 | White Oak     | +205 |
|----|---------------|------|
| 83 | Natural Maple | +205 |
| 85 | Walnut        | +205 |



Custom +347 Color Match

Per order per color 20 chair minimum.

Please contact customer service for details.

on specifying power ports.

#### 6. Cover Options

U1 Mono-Color Waterline U2 Dual-Color Waterline

Standard Upholstery

When pricing models with Dual-Color waterlines, the higher grade fabric will determine the overall grade of the specific product.

Share will develop comfort wrinkles over time. The extent of these wrinkles is determined by the f