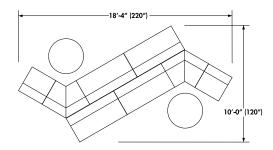

| Dimensions / Overview                                                               | Task Height                                     |    |                         | Lounge Height                          |                                         |                            |
|-------------------------------------------------------------------------------------|-------------------------------------------------|----|-------------------------|----------------------------------------|-----------------------------------------|----------------------------|
| Benches                                                                             |                                                 |    |                         |                                        |                                         |                            |
| A. Seat Height/Overall Height<br>B. Seat Depth<br>C. Overall Width                  | A. 18" A. 18"<br>B. 28" B. 28"<br>C. 28" C. 56" | В. | . 18"<br>. 28"<br>. 84" | A. 16"<br>B. 28"<br>C. 28"             | A. 16"<br>B. 28"<br>C. 56"              | A. 16"<br>B. 28"<br>C. 84" |
|                                                                                     |                                                 |    |                         |                                        | B C C C C C C C C C C C C C C C C C C C |                            |
| Outside Corner Bench                                                                |                                                 |    |                         |                                        |                                         |                            |
| A. Seat Height/Overall Height<br>B. Seat Depth<br>C. Overall Width                  | A. 18"<br>B. 28"<br>C. 28"                      |    |                         | A. 16"<br>B. 28"<br>C. 28"             |                                         |                            |
|                                                                                     |                                                 |    |                         | 0                                      |                                         |                            |
| 120 Corner Benches                                                                  |                                                 |    |                         |                                        |                                         |                            |
| A. Seat Height/Overall Height<br>B. Seat Depth<br>C. Seat Width<br>D. Overall Width | A. 18"<br>B. 28"<br>C. 28"<br>D. 42.5"          |    |                         | A. 16"<br>B. 28"<br>C. 28"<br>D. 42.5" |                                         |                            |
|                                                                                     |                                                 |    |                         |                                        |                                         |                            |
| 90 Corner Benches                                                                   |                                                 |    |                         |                                        |                                         |                            |
| A. Seat Height/Overall Height<br>B. Seat Depth<br>C. Seat Width/Overall Width       | A. 18"<br>B. 28"<br>C. 56"                      |    |                         | A. 16"<br>B. 28"<br>C. 56"             |                                         |                            |
|                                                                                     | c c                                             |    |                         |                                        |                                         |                            |