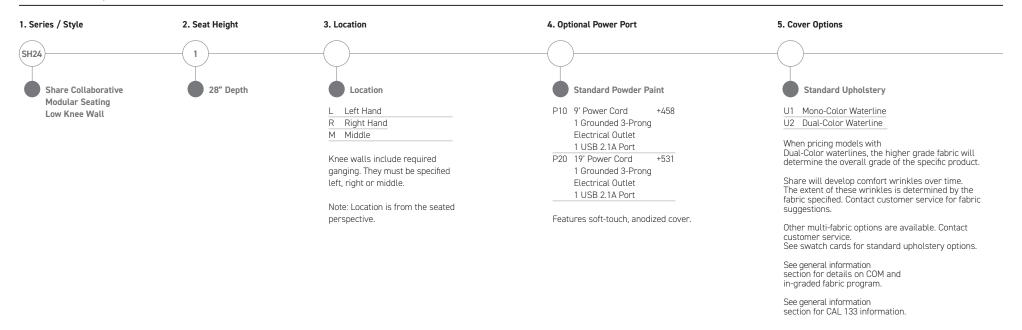

See general information

in-graded fabric program.

section for details on COM and

section for CAL 133 information.



Custom

service for details.

minimum.

Color Match

Per order per color 20 chair

Please contact customer

+347

24" Low Knee Wall Collaborative / Modular

Fabric Upholstery Grades C.O.M. D F G Н Series Type Location Cover Combo Dimensions Ydg. C.O.M Α В С Ε J 24" Low Knee Wall 1,175 1,242 1,310 1,375 SH 241 L/R/M 9"W X 28"D X 24"H 1.6 986 1,107 1,452 1,527 1,612 1,726 1,863 24" Low Knee Wall, Mono Color Waterline SH L/R/M U1 9"W X 28"D X 24"H 1.5 1,277 1,339 1,402 1,467 1,529 1,598 1,669 1,750 1,854 1,981 SH L/R/M 24" Low Knee Wall, Dual Color Waterline 241 U2 9"W X 28"D X 24"H 0.9 Above WL 1,160 1,277 1,339 1,402 1,467 1,529 1,598 1,669 1,750 1,854 1,981 0.6 Below WL



To Order Follow Steps 1-5

| Ollaborative / Modular                    | C.O.M. | Fabric Upholstery Grades |          |             |                     |                              |       |       |       |       |       |       |       |       |       |       |       |
|-------------------------------------------|--------|--------------------------|----------|-------------|---------------------|------------------------------|-------|-------|-------|-------|-------|-------|-------|-------|-------|-------|-------|
|                                           | Series | Туре                     | Location | Cover Combo | Dimensions          | Ydg.                         | C.O.M | Α     | В     | С     | D     | E     | F     | G     | Н     | ı     | J     |
| 24" Low Knee Wall +