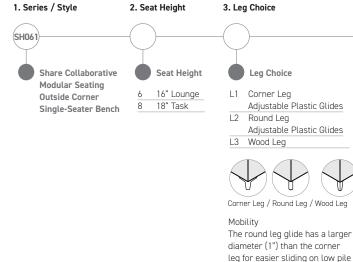

# Share Application: Options and Accessories

| Overview                                                  | Right Side          | Front               | Left Side                 | Back                 | General Information                                                                                                                                                                                                                                                              |
|-----------------------------------------------------------|---------------------|---------------------|---------------------------|----------------------|----------------------------------------------------------------------------------------------------------------------------------------------------------------------------------------------------------------------------------------------------------------------------------|
| Chairs Power Port Option(s)  Benches Power Port Option(s) | C14/C24             | C13/C23             | C11/C21                   | No Power Ports       | In-Seat Power Ports With 10' Or 20' Cord  Power Port Cord Length C1x has a 10' power cord C2x has a 20' power cord  Power Port Location The power port location is determined by its last digit.                                                                                 |
|                                                           | C15/C25 (B) C14/C24 | C13/C23 (B) C12/C22 | C11/C21 (88) (87) C18/C28 | C17/C27 (BB) C16/C26 | Examples: - A C14 power port Has a 10' power cord and is located on the right side of a chair or the right forward position of a bench.                                                                                                                                          |
| Accessories                                               | Privacy Screen      | Cube Seats          | Power Option-Knee Wall    |                      | - A C21 power port has a 20' power cord and is located on the left side of a chair or the left forward position of a bench.  Note: Curved units may only have power ports located on the sides, not on the front or back. Power ports are not available on ottomans.             |
| Leg Options                                               | Corner Leg          | Round Leg           | Wood Leg                  |                      | Multiple power ports may be ordered per unit. The pricing shown is for each power port ordered.  In-Seat Power Port Finish Leg finish will be applied to power port options. Power port is finished in satin aluminum when                                                       |
| Waterline Options                                         |                     |                     |                           |                      | legs are polished aluminum or wood. Contact customer service to finish power port in a different paint color from the legs.  Power In Chairs And Benches Power receptacle offers three exposed power ports: 2 USB 2.1A ports and a standard, grounded 3-prong electrical outlet. |
| Ganging                                                   |                     |                     |                           |                      | Power In Knee Walls Power receptacle offers one-touch accessibility to two different power ports: a USB 2.1A port and a standard, grounded 3-prong electrical outlet.                                                                                                            |