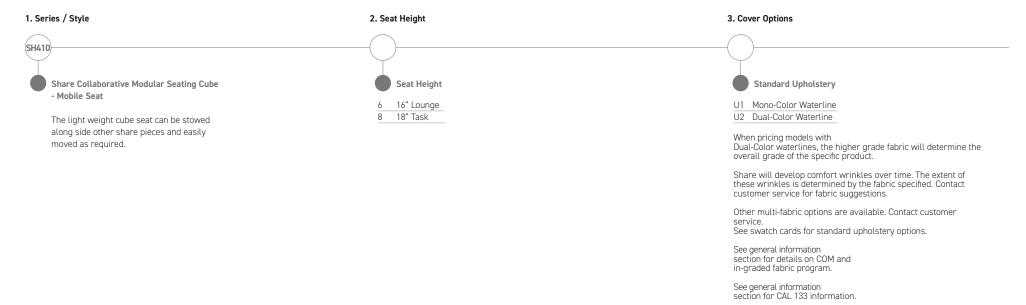

# Share

PRICE LIST
Effective November 1, 2022

| Overview                                                     | Single-Seater | Two-Seater | Three-Seater | 120 Corner | 90 Corner | General Information                                                                                                                                                                                                                                                                                                                                        |
|--------------------------------------------------------------|---------------|------------|--------------|------------|-----------|------------------------------------------------------------------------------------------------------------------------------------------------------------------------------------------------------------------------------------------------------------------------------------------------------------------------------------------------------------|
| Chairs<br>Lounge Height<br>Task Height (Shown)               |               |            |              |            |           | Design Stylex  Construction - Chairs, Benches, End Caps, Knee Walls, Cubes, and Arms Internal frames are built from 3/4" ps 1-09 certified plywood. All surfaces are covered with foam of varying thicknesses and densities, depending on the particular unit. Chairs incorporate Dymetrol® webbing in the seat pans for added comfort.                    |
| Banquette Chairs<br>Task Height                              |               |            |              |            |           | Ganging All individual units may be connected to one another with the use of a simple draw latch system.  Legs Share is available with 3 leg options: angle, round, and wood. Angle and round legs are cast aluminum and may be polished or painted. The wood legs come in three standard finishes and are also available in custom finishes.              |
| Benches<br>Lounge Height<br>Task Height (Shown)              |               |            |              |            |           | Adjustable glides are standard.  Power In Knee Walls Power receptacle offers onetouch accessibility to two different power ports: a usb 2.1A port and a standard, grounded 3-prong electrical outlet.  Power In Chairs And Benches Power receptacle offers three exposed power ports: 2 usb 2.1A ports and a standard, grounded 3-prong electrical outlet. |
| Outside Corner Bench<br>Lounge Height<br>Task Height (Shown) |               |            |              | ·          |           | Testing Manufactured to comply with ANSI/BIFMA x5.4 Lounge seating tests.  Environment Greenguard certified.                                                                                                                                                                                                                                               |

# Share

**Application:** Lounge / Task

| Overview                                                                                        |             |             |                                                    |           |           |        | General Information                                                                                                                                                                                                                                                                                                                     |  |  |  |
|-------------------------------------------------------------------------------------------------|-------------|-------------|----------------------------------------------------|-----------|-----------|--------|-----------------------------------------------------------------------------------------------------------------------------------------------------------------------------------------------------------------------------------------------------------------------------------------------------------------------------------------|--|--|--|
| End Cap<br>Lounge Height<br>Task Height (Shown)                                                 | Narrow 28"D | Narrow 56"D | Narrow 57"D                                        | Wide 56"D | Wide 57"D |        | Design Stylex  Construction - Chairs, Benches, End Caps, Knee Walls, Cubes, and Arms Internal frames are built from 3/4" ps 1-09 certified plywood. All surfaces are covered with foam of varying thicknesses and densities, depending on the particular unit. Chairs                                                                   |  |  |  |
| Knee Walls<br>Low Knee Wall - Armrest Height 9"Wide<br>High Knee Wall - Seat Back Height 9"Wide | 28"D        | 28.5"D      | 28"D                                               | 28.5"D    |           |        | incorporate Dymetrol® webbing in the seat pans for added comfort.  Ganging All individual units may be connected to one another with the use of a simple draw latch system.                                                                                                                                                             |  |  |  |
| <b>Arms</b><br>Armrest Height 4"Wide                                                            | 20"H*       | 22"H**      | *Armrest surface is 24"<br>**Armrest surface is 26 |           |           |        | Legs Share is available with 3 leg options: angle, round, and wood. Angle and round legs are cast aluminum and may be polished or painted. The wood legs come in three standard finishes and are also available in custom finishes. Adjustable glides are standard.  Power In Knee Walls Power receptacle offers onetouch accessibility |  |  |  |
|                                                                                                 | 30 Degree   | ,           | 60 Degree                                          | ·         | 90 Degree | ;      | to two different power ports: a usb 2.1A port and a standard, grounded 3-prong electrical outlet.                                                                                                                                                                                                                                       |  |  |  |
| Curved Chairs Lounge Height Task Height (Shown)                                                 | Outside     | Inside      | Outside                                            | Inside    | Outside   | Inside | Power In Chairs And Benches Power receptacle offers three exposed power ports: 2 usb 2.1A ports and a standard, grounded 3-prong electrical outlet.  Testing Manufactured to comply with ANSI/BIFMA x5.4                                                                                                                                |  |  |  |
| Curved Benches<br>Lounge Height<br>Task Height (Shown)                                          |             |             |                                                    |           |           |        | Lounge seating tests.  Environment Greenguard certified.                                                                                                                                                                                                                                                                                |  |  |  |
| Round Ottomam<br>Lounge Height<br>Task Height (Shown)                                           |             |             |                                                    |           |           |        |                                                                                                                                                                                                                                                                                                                                         |  |  |  |

# Share Application: Options and Accessories

| Overview                                                  | Right Side          | Front               | Left Side                 | Back                 | General Information                                                                                                                                                                                                                                                              |
|-----------------------------------------------------------|---------------------|---------------------|---------------------------|----------------------|----------------------------------------------------------------------------------------------------------------------------------------------------------------------------------------------------------------------------------------------------------------------------------|
| Chairs Power Port Option(s)  Benches Power Port Option(s) | C14/C24             | C13/C23             | C11/C21                   | No Power Ports       | In-Seat Power Ports With 10' Or 20' Cord  Power Port Cord Length C1x has a 10' power cord C2x has a 20' power cord  Power Port Location The power port location is determined by its last digit.                                                                                 |
|                                                           | C15/C25 (B) C14/C24 | C13/C23 (B) C12/C22 | C11/C21 (88) (87) C18/C28 | C17/C27 (BB) C16/C26 | Examples: - A C14 power port Has a 10' power cord and is located on the right side of a chair or the right forward position of a bench.                                                                                                                                          |
| Accessories                                               | Privacy Screen      | Cube Seats          | Power Option-Knee Wall    |                      | - A C21 power port has a 20' power cord and is located on the left side of a chair or the left forward position of a bench.  Note: Curved units may only have power ports located on the sides, not on the front or back. Power ports are not available on ottomans.             |
| Leg Options                                               | Corner Leg          | Round Leg           | Wood Leg                  |                      | Multiple power ports may be ordered per unit. The pricing shown is for each power port ordered.  In-Seat Power Port Finish Leg finish will be applied to power port options. Power port is finished in satin aluminum when                                                       |
| Waterline Options                                         |                     |                     |                           |                      | legs are polished aluminum or wood. Contact customer service to finish power port in a different paint color from the legs.  Power In Chairs And Benches Power receptacle offers three exposed power ports: 2 USB 2.1A ports and a standard, grounded 3-prong electrical outlet. |
| Ganging                                                   |                     |                     |                           |                      | Power In Knee Walls Power receptacle offers one-touch accessibility to two different power ports: a USB 2.1A port and a standard, grounded 3-prong electrical outlet.                                                                                                            |