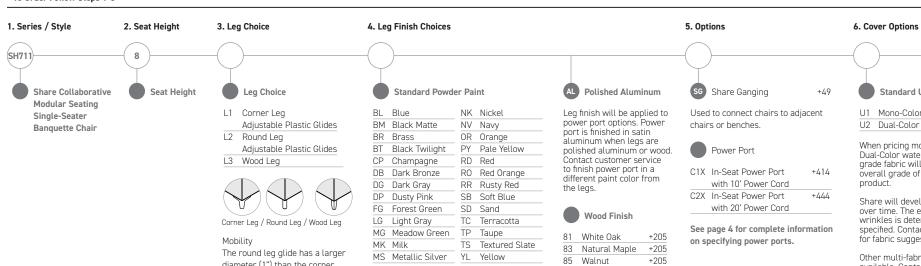

| 28"W x 28"D x 18"H | 2.5 Above WL<br>0.8 Below WL | 2,487  | 2,766    | 2,918     | 3,066 | 3,217 | 3,370 | 3,537 | 3,705 | 3,901 | 4,156 | 4,460 |
|                                               |             |        |      |     |             |                    |                              |        |          |           |       |       |       |       |       |       |       |       |
| To Order Follow Steps 1-6                     |             |        |      |     |             |                    |                              |        |          |           |       |       |       |       |       |       |       |       |

Custom

service for details.

minimum.

Color Match

Per order per color 20 chair

Please contact customer

+347

#### To Order Follow Steps 1-6



diameter (1") than the corner

Stylex is not responsible for

damage to carpeting or floors.

carpet.

leg for easier sliding on low pile

**Two-Seater Chairs** Collaborative / Modular

Fabric Upholstery Grades C.O.M. Height Series Type Leg Cover Combo Dimensions Ydg. C.O.M Α В С D Ε F G Н J Two-Seater Lounge Height SH 1126 L1 56"W x 28"D x 16"H 5.6 3,373 3,806 4,040 4,277 4,513 4,750 5,010 5,273 5,576 5,969 6,443 Task Height SH 1128 L1 56"W x 28"D x 18"H 5.6 3.373 3.806 4,040 4,277 4,513 4,750 5,010 5,273 5,576 5,969 6.443 5.7 4.060 4,539 5.020 5,551 Two-Seater, Mono-Color Waterline Lounge Height SH 1126 L1 U1 56"W x 28"D x 16"H 3.618 4.301 4,780 5,284 5,861 6,264 6.742 56"W x 28"D x 18"H Task Height 1128 L1 U1 5.7 3.618 4.060 4,301 4,539 4,780 5,020 5,284 5,551 5,861 6,264 6.742 Two-Se