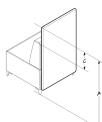

| Dimensions / Overview                                                                                                      | Task Height                                                                                 | Lounge Height                                                                                                   |
|----------------------------------------------------------------------------------------------------------------------------|---------------------------------------------------------------------------------------------|-----------------------------------------------------------------------------------------------------------------|
| Chairs                                                                                                                     |                                                                                             | A                                                                                                               |
| A. Seat Height B. Seat Depth C. Back Height D. Overall Height E. Overall Depth F. Overall Width                            | A. 18" B. 19" C. 11" D. 29" E. 28" F. 28" F. 56"  A. 18" B. 19" C. 11" D. 29" E. 28" F. 84" | A. 16" B. 19" C. 13" D. 29" E. 28" F. 28" A. 16" B. 19" A. 16" B. 19" B. 19" B. 13" D. 29" E. 28" F. 56" F. 84" |
| 120 Corner                                                                                                                 |                                                                                             |                                                                                                                 |
| A. Seat Height B. Seat Depth To Back C. Back Height D. Overall Height E. Overall Seat Depth F. Back Width G. Overall Width | A. 18" B. 19" C. 11" D. 29" E. 28" F. 28" G. 42.5"                                          | A. 16" B. 19" C. 13" D. 29" E. 28" F. 28" G. 42.5"                                                              |
| 90 Corner                                                                                                                  |                                                                                             |                                                                                                                 |
| A. Seat Height B. Seat Depth To Back C. Back Height D. Overall Height E. Overall Seat Depth F. Back Width/Overall Width    | A. 18" B. 19" C. 11" D. 29" E. 28" F. 56"                                                   | A. 16" B. 19" C. 13" D. 29" E. 28" F. 56"                                                                       |
| Banquette Chairs                                                                                                           |                                                                                             |                                                                                                                 |
| A. Seat Height B. Seat Depth C. Back Height D. Overall Height E. Overall Depth F. Overall Width                            | A.18" B. 19" C. 18" D. 36" E. 28" F. 28" F. 56"  A.18" B. 19" C. 18" D. 36" E. 28" F. 84"   |                                                                                                                 |
| Banquette 120 Corner                                                                                                       |                                                                                             |                                                                                                                 |
| A. Seat Height B. Seat Depth To Back C. Back Height D. Overall Height E. Overall Seat Depth F. Back Width G. Overall Width | A.18" B. 19" C. 18" D. 36" E. 28" F. 28" G. 42.5"                                           |                                                                                                                 |
| Banquette 90 Corner                                                                                                        |                                                                                             |                                                                                                                 |
| A. Seat Height B. Seat Depth To Back C. Back Height D. Overall Height E. Overall Seat Depth F. Back Width/Overall Width    | A.18"<br>B. 19"<br>C. 18"<br>D. 36"<br>E. 28"<br>F. 56"                                     |                                                                                                                 |