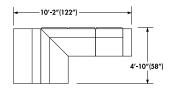

| Dimensions / Overview                                                                                                      | Task Height                                                                                 | Lounge Height                                                                                                   |
|----------------------------------------------------------------------------------------------------------------------------|---------------------------------------------------------------------------------------------|-----------------------------------------------------------------------------------------------------------------|
| Chairs                                                                                                                     |                                                                                             | A                                                                                                               |
| A. Seat Height B. Seat Depth C. Back Height D. Overall Height E. Overall Depth F. Overall Width                            | A. 18" B. 19" C. 11" D. 29" E. 28" F. 28" F. 56"  A. 18" B. 19" C. 11" D. 29" E. 28" F. 84" | A. 16" B. 19" C. 13" D. 29" E. 28" F. 28" A. 16" B. 19" A. 16" B. 19" B. 19" B. 13" D. 29" E. 28" F. 56" F. 84" |
| 120 Corner                                                                                                                 |                                                                                             |                                                                                                                 |
| A. Seat Height B. Seat Depth To Back C. Back Height D. Overall Height E. Overall Seat Depth F. Back Width G. Overall Width | A. 18" B. 19" C. 11" D. 29" E. 28" F. 28" G. 42.5"                                          | A. 16" B. 19" C. 13" D. 29" E. 28" F. 28" G. 42.5"                                                              |
| 90 Corner                                                                                                                  |                                                                                             |                                                                                                                 |
| A. Seat Height B. Seat Depth To Back C. Back Height D. Overall Height E. Overall Seat Depth F. Back Width/Overall Width    | A. 18" B. 19" C. 11" D. 29" E. 28" F. 56"                                                   | A. 16" B. 19" C. 13" D. 29" E. 28" F. 56"                                                                       |
| Banquette Chairs                                                                                                           |                                                                                             |                                                                                                                 |
| A. Seat Height B. Seat Depth C. Back Height D. Overall Height E. Overall Depth F. Overall Width                            | A.18" B. 19" C. 18" D. 36" E. 28" F. 28" F. 56"  A.18" B. 19" C. 18" D. 36" E. 28" F. 84"   |                                                                                                                 |
| Banquette 120 Corner                                                                                                       |                                                                                             |                                                                                                                 |
| A. Seat Height B. Seat Depth To Back C. Back Height D. Overall Height E. Overall Seat Depth F. Back Width G. Overall Width | A.18" B. 19" C. 18" D. 36" E. 28" F. 28" G. 42.5"                                           |                                                                                                                 |
| Banquette 90 Corner                                                                                                        |                                                                                             |                                                                                                                 |
| A. Seat Height B. Seat Depth To Back C. Back Height D. Overall Height E. Overall Seat Depth F. Back Width/Overall Width    | A.18"<br>B. 19"<br>C. 18"<br>D. 36"<br>E. 28"<br>F. 56"                                     |                                                                                                                 |