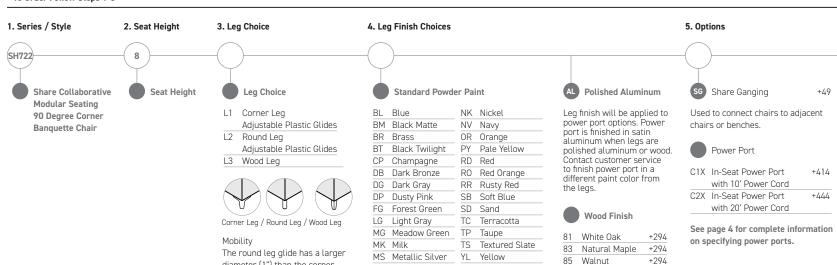

inimum.

Please contact customer service for details.



Fabric Upholstery Grades C.O.M. Height Series Type Leg Cover Combo Dimensions Ydg. C.O.M Α В С D Ε F G Н J 90 Degree Corner Banquette Task Height SH 7228 L1 56"W x 28"D x 18"H 9.2 6,151 6,866 7,257 7,633 8,021 8,411 8,838 9,264 9,766 10,419 11,196 7,211 7,597 8,353 8,737 9,159 9,582 10,079 10,724 11,493 90 Degree Corner Banquette, Mono Color Waterline Task Height SH 7228 L1 U1 56"W x 28"D x 18"H 9.1 7,969 90 Degree Corner Banquette, Dual Color Waterline Task Height SH 7228 L1 U2 56"W x 28"D x 18"H 8.1 Above WL 6,503 7,258 7,667 8,063 8,474 8,884 9,336 9,785 10,314 11,003 11,824 1.6 Below WL

+497

Custom Color Match

service for details

minimum.

Per order per color 20 chair

Please contact customer

#### To Order Follow Steps 1-6



diameter (1") than the corner

Stylex is not responsible for

damage to carpeting or floors.

carpet.

leg for easier sliding on low pile

U1 Mono-Color Waterline U2 Dual-Color Waterline

Standard Upholstery

6. Cover Options

When pricing models with Dual-Color waterlines, the higher grade fabric will determine the overall grade of the specific product.

Share will develop comfort wrinkles over time. The extent of these wrinkles is determined by the fabric specified. Contact customer service for fabric suggestions.

Other multi-fabric options are available. Contact customer service. See swatch cards for standard upholstery options.

See general information section for details on COM and in-graded fabric program.

Share

| Ollaborative / Modular                  |               |