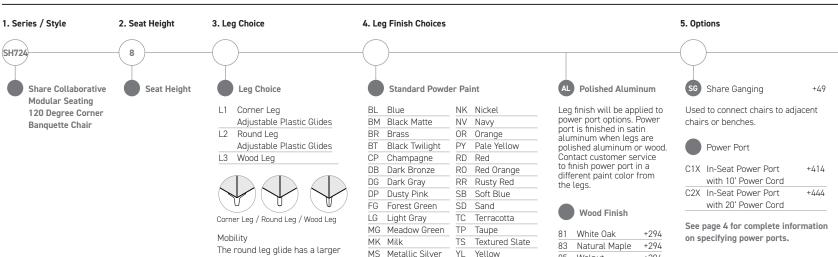

# Share Application: Options and Accessories

| Overview                                                  | Right Side          | Front               | Left Side                 | Back                 | General Information                                                                                                                                                                                                                                                              |
|-----------------------------------------------------------|---------------------|---------------------|---------------------------|----------------------|----------------------------------------------------------------------------------------------------------------------------------------------------------------------------------------------------------------------------------------------------------------------------------|
| Chairs Power Port Option(s)  Benches Power Port Option(s) | C14/C24             | C13/C23             | C11/C21                   | No Power Ports       | In-Seat Power Ports With 10' Or 20' Cord  Power Port Cord Length C1x has a 10' power cord C2x has a 20' power cord  Power Port Location The power port location is determined by its last digit.                                                                                 |
|                                                           | C15/C25 (B) C14/C24 | C13/C23 (B) C12/C22 | C11/C21 (88) (87) C18/C28 | C17/C27 (BB) C16/C26 | Examples: - A C14 power port Has a 10' power cord and is located on the right side of a chair or the right forward position of a bench.                                                                                                                                          |
| Accessories                                               | Privacy Screen      | Cube Seats          | Power Option-Knee Wall    |                      | - A C21 power port has a 20' power cord and is located on the left side of a chair or the left forward position of a bench.  Note: Curved units may only have power ports located on the sides, not on the front or back. Power ports are not available on ottomans.             |
| Leg Options                                               | Corner Leg          | Round Leg           | Wood Leg                  |                      | Multiple power ports may be ordered per unit. The pricing shown is for each power port ordered.  In-Seat Power Port Finish Leg finish will be applied to power port options. Power port is finished in satin aluminum when                                                       |
| Waterline Options                                         |                     |                     |                           |                      | legs are polished aluminum or wood. Contact customer service to finish power port in a different paint color from the legs.  Power In Chairs And Benches Power receptacle offers three exposed power ports: 2 USB 2.1A ports and a standard, grounded 3-prong electrical outlet. |
| Ganging                                                   |                     |                     |                           |                      | Power In Knee Walls Power receptacle offers one-touch accessibility to two different power ports: a USB 2.1A port and a standard, grounded 3-prong electrical outlet.                                                                                                            |