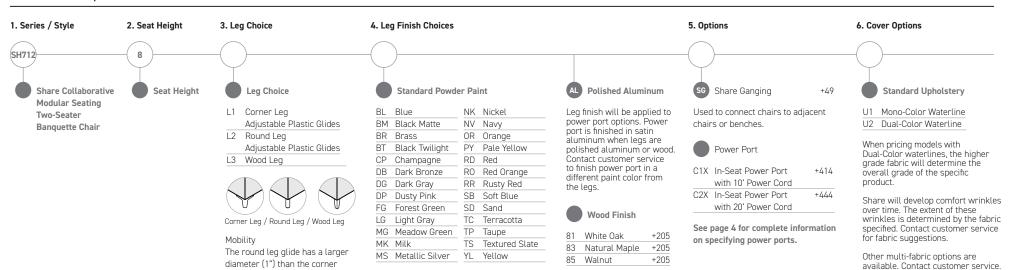

SH     | 7128 | L1  | U2          | 56"W x 28"D x 18"H | 5.4 Above WL<br>0.9 Below WL | 4,164                           | 4,653 | 4,922 | 5,178 | 5,446 | 5,712 | 6,004 | 6,296 | 6,640 | 7,087 | 7,619 |  |
|                                            |             |        |      |     |             |                    | 0.7 Below WL                 |                                 |       |       |       |       |       |       |       |       |       |       |  |
| To Order Follow Stone 1 /                  |             |        |      |     |             |                    |                              |                                 |       |       |       |       |       |       |       |       |       |       |  |

| Fabric | Inhalatory Crades

#### To Order Follow Steps 1-6



Custom

service for details.

minimum.

Color Match

Per order per color 20 chair

Please contact customer

+347

leg for easier sliding on low pile

Stylex is not responsible for

damage to carpeting or floors.

carpet.

| <b>Height</b> Lounge Height | <b>Series</b><br>SH                           | <b>Type</b> 1136                                   | Leg                                                               | Cover Combo                                                                | Dimensions                                                                          |                                                                                                                                              |