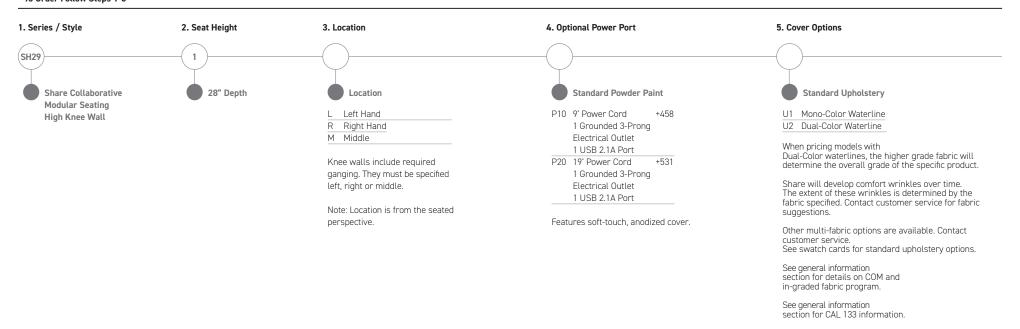

# Share

PRICE LIST
Effective November 1, 2022

| Overview                                                     | Single-Seater | Two-Seater | Three-Seater | 120 Corner | 90 Corner | General Information                                                                                                                                                                                                                                                                                                                                        |
|--------------------------------------------------------------|---------------|------------|--------------|------------|-----------|------------------------------------------------------------------------------------------------------------------------------------------------------------------------------------------------------------------------------------------------------------------------------------------------------------------------------------------------------------|
| Chairs<br>Lounge Height<br>Task Height (Shown)               |               |            |              |            |           | Design Stylex  Construction - Chairs, Benches, End Caps, Knee Walls, Cubes, and Arms Internal frames are built from 3/4" ps 1-09 certified plywood. All surfaces are covered with foam of varying thicknesses and densities, depending on the particular unit. Chairs incorporate Dymetrol® webbing in the seat pans for added comfort.                    |
| Banquette Chairs<br>Task Height                              |               |            |              |            |           | Ganging All individual units may be connected to one another with the use of a simple draw latch system.  Legs Share is available with 3 leg options: angle, round, and wood. Angle and round legs are cast aluminum and may be polished or painted. The wood legs come in three standard finishes and are also available in custom finishes.              |
| Benches<br>Lounge Height<br>Task Height (Shown)              |               |            |              |            |           | Adjustable glides are standard.  Power In Knee Walls Power receptacle offers onetouch accessibility to two different power ports: a usb 2.1A port and a standard, grounded 3-prong electrical outlet.  Power In Chairs And Benches Power receptacle offers three exposed power ports: 2 usb 2.1A ports and a standard, grounded 3-prong electrical outlet. |
| Outside Corner Bench<br>Lounge Height<br>Task Height (Shown) |               |            |              | ·          |           | Testing Manufactured to comply with ANSI/BIFMA x5.4 Lounge seating tests.  Environment Greenguard certified.                                                                                                                                                                                                                                               |

# Share

**Application:** Lounge / Task

| Overview                                                                                        |             |             |                                                    |           |           |        | General Information                                                                                                                                                                                                                                                                                                                     |  |  |  |
|-------------------------------------------------------------------------------------------------|-------------|-------------|----------------------------------------------------|-----------|-----------|--------|-----------------------------------------------------------------------------------------------------------------------------------------------------------------------------------------------------------------------------------------------------------------------------------------------------------------------------------------|--|--|--|
| End Cap<br>Lounge Height<br>Task Height (Shown)                                                 | Narrow 28"D | Narrow 56"D | Narrow 57"D                                        | Wide 56"D | Wide 57"D |        | Design Stylex  Construction - Chairs, Benches, End Caps, Knee Walls, Cubes, and Arms Internal frames are built from 3/4" ps 1-09 certified plywood. All surfaces are covered with foam of varying thicknesses and densities, depending on the particular unit. Chairs                                                                   |  |  |  |
| Knee Walls<br>Low Knee Wall - Armrest Height 9"Wide<br>High Knee Wall - Seat Back Height 9"Wide | 28"D        | 28.5"D      | 28"D                                               | 28.5"D    |           |        | incorporate Dymetrol® webbing in the seat pans for added comfort.  Ganging All individual units may be connected to one another with the use of a simple draw latch system.                                                                                                                                                             |  |  |  |
| <b>Arms</b><br>Armrest Height 4"Wide                                                            | 20"H*       | 22"H**      | *Armrest surface is 24"<br>**Armrest surface is 26 |           |           |        | Legs Share is available with 3 leg options: angle, round, and wood. Angle and round legs are cast aluminum and may be polished or painted. The wood legs come in three standard finishes and are also available in custom finishes. Adjustable glides are standard.  Power In Knee Walls Power receptacle offers onetouch accessibility |  |  |  |
|                                                                                                 | 30 Degree   | ,           | 60 Degree                                          | ·         | 90 Degree | ;      | to two different power ports: a usb 2.1A port and a standard, grounded 3-prong electrical outlet.                                                                                                                                                                                                                                       |  |  |  |
| Curved Chairs Lounge Height Task Height (Shown)                                                 | Outside     | Inside      | Outside                                            | Inside    | Outside   | Inside | Power In Chairs And Benches Power receptacle offers three exposed power ports: 2 usb 2.1A ports and a standard, grounded 3-prong electrical outlet.  Testing Manufactured to comply with ANSI/BIFMA x5.4                                                                                                                                |  |  |  |
| Curved Benches<br>Lounge Height<br>Task Height (Shown)                                          |             |             |                                                    |           |           |        | Lounge seating tests.  Environment Greenguard certified.                                                                                                                                                                                                                                                                                |  |  |  |
| Round Ottomam<br>Lounge Height<br>Task Height (Shown)                                           |             |             |                                                    |           |           |        |                                                                                                                                                                                                                                                                                                                                         |  |  |  |

# Share Application: Options and Accessories

| Overview                                                  | Right Side          | Front               | Left Side                 | Back                 | General Information                                                                                                                                                                                                                                                              |
|-----------------------------------------------------------|---------------------|---------------------|---------------------------|----------------------|----------------------------------------------------------------------------------------------------------------------------------------------------------------------------------------------------------------------------------------------------------------------------------|
| Chairs Power Port Option(s)  Benches Power Port Option(s) | C14/C24             | C13/C23             | C11/C21                   | No Power Ports       | In-Seat Power Ports With 10' Or 20' Cord  Power Port Cord Length C1x has a 10' power cord C2x has a 20' power cord  Power Port Location The power port location is determined by its last digit.                                                                                 |
|                                                           | C15/C25 (B) C14/C24 | C13/C23 (B) C12/C22 | C11/C21 (88) (87) C18/C28 | C17/C27 (BB) C16/C26 | Examples: - A C14 power port Has a 10' power cord and is located on the right side of a chair or the right forward position of a bench.                                                                                                                                          |
| Accessories                                               | Privacy Screen      | Cube Seats          | Power Option-Knee Wall    |                      | - A C21 power port has a 20' power cord and is located on the left side of a chair or the left forward position of a bench.  Note: Curved units may only have power ports located on the sides, not on the front or back. Power ports are not available on ottomans.             |
| Leg Options                                               | Corner Leg          | Round Leg           | Wood Leg                  |                      | Multiple power ports may be ordered per unit. The pricing shown is for each power port ordered.  In-Seat Power Port Finish Leg finish will be applied to power port options. Power port is finished in satin aluminum when                                                       |
| Waterline Options                                         |                     |                     |                           |                      | legs are polished aluminum or wood. Contact customer service to finish power port in a different paint color from the legs.  Power In Chairs And Benches Power receptacle offers three exposed power ports: 2 USB 2.1A ports and a standard, grounded 3-prong electrical outlet. |
| Ganging                                                   |                     |                     |                           |                      | Power In Knee Walls Power receptacle offers one-touch accessibility to two different power ports: a USB 2.1A port and a standard, grounded 3-prong electrical outlet.                                                                                                            |