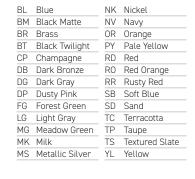

| 28"W x 28"D x 16"H | 1.6 Above WL<br>0.9 Below WL | 1,441  | 1,635    | 1,740     | 1,842 | 1,949 | 2,054 | 2,172 | 2,286 | 2,424 | 2,600 | 2,811 |
|                                                    | Task Height   | SH     | 0618 | L1  | U2          | 28"W x 28"D x 18"H | 1.7 Above WL<br>0.9 Below WL | 1,441  | 1,644    | 1,753     | 1,861 | 1,969 | 2,080 | 2,199 | 2,320 | 2,463 | 2,648 | 2,867 |
| T 0 1 5 11 0: 4 /                                  |               |        |      |     |             |                    |                              |        |          |           |       |       |       |       |       |       |       |       |

#### To Order Follow Steps 1-6



carpet.

Stylex is not responsible for

damage to carpeting or floors.

#### 4. Leg Finish Choices



Standard Powder Paint

#### 5. Options

Used to connect chairs to adjacent chairs or benches.



Power Port

| C1X | In-Seat Power Port with 10' Power Cord    | +414 |
|-----|-------------------------------------------|------|
| C2X | In-Seat Power Port<br>with 20' Power Cord | +444 |
|     | with 20 Power Cord                        |      |

See page 4 for complete information on specifying power ports.

#### $\perp$

6. Cover Options

U1 Mono-Color Waterline
U2 Dual-Color Waterline

Standard Upholstery

When pricing models with Dual-Color waterlines, the higher grade fabric will determine the overall grade of the specific product.

Share will develop comfort wrinkles over time. The extent of these wrinkles is determined by the fabric specified. Contact customer service for fabric sugg