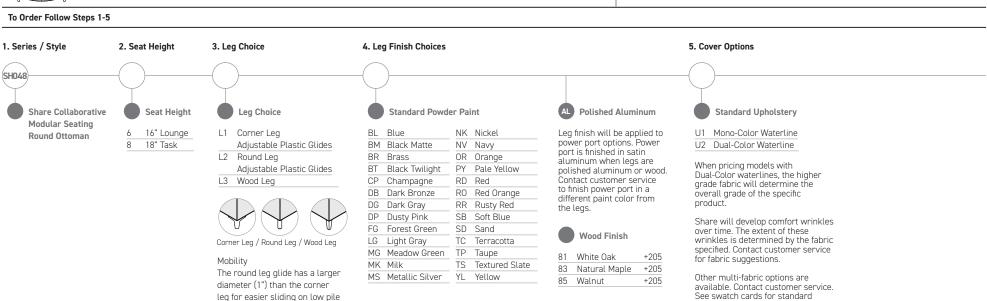

| 36"D x 18"H | 3.6                            | 2,675 | 3,038 | 3,197 | 3,351 | 3,509 | 3,667 | 3,840 | 4,016 | 4,222 | 4,487 | 4,806 |
| Round Ottoman, Dual Color Waterline | Lounge Height | SH     | 0486 | L1  | U2          | 36"D x 16"H | 2.6 Above WL<br>1.0 Below WL   | 2,675 | 2,967 | 3,126 | 3,280 | 3,438 | 3,596 | 3,771 | 3,946 | 4,151 | 4,417 | 4,733 |
|                                     | Task Height   | SH     | 0488 | L1  | U2          | 36"D x 18"H | 2.8 Above WL<br>1.0 Below WL   | 3,387 | 3,695 | 3,862 | 4,024 | 4,192 | 4,359 | 4,544 | 4,728 | 4,943 | 5,225 | 5,559 |

I Falania Halada da Asan Andreada d

upholstery options.

See general information

See general information

in-graded fabric program.

section for details on COM and

section for CAL 133 information.



Custom

service for details.

minimum.

Color Match

Per order per color 20 chair

Please contact customer

+347

24" Low Knee Wall Collaborative / Modular

Fabric Upholstery Grades C.O.M. D F G Н Series Type Location Cover Combo Dimensions Ydg. C.O.M Α В С Ε J 24" Low Knee Wall 1,175 1,242 1,310 1,375 SH 241 L/R/M 9"W X 28"D X 24"H 1.6 986 1,107 1,452 1,527 1,612 1,726 1,863 24" Low Knee Wall, Mono Color Waterline SH L/R/M U1 9"W X 28"D X 24"H 1.5 1,277 1,339 1,402 1,467 1,529 1,598 1,669 1,750 1,854 1,981 SH L/R/M 24" Low Knee Wall, Dual Color Waterline 241 U2 9"W X 28"D X 24"H 0.9 Above WL 1,160 1,277 1,339 1,402 1,467 1,529 1,598 1,669 1,750 1,854 1,981 0.6 Below WL



To Order Follow Steps 1-5

| Ollaborative / Modular                    | C.O.M. | Fabric Upholstery Grades |