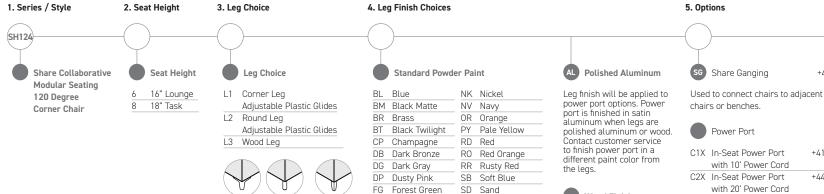

# Share Application: Options and Accessories

| Overview                                                  | Right Side          | Front               | Left Side                 | Back                 | General Information                                                                                                                                                                                                                                                              |
|-----------------------------------------------------------|---------------------|---------------------|---------------------------|----------------------|----------------------------------------------------------------------------------------------------------------------------------------------------------------------------------------------------------------------------------------------------------------------------------|
| Chairs Power Port Option(s)  Benches Power Port Option(s) | C14/C24             | C13/C23             | C11/C21                   | No Power Ports       | In-Seat Power Ports With 10' Or 20' Cord  Power Port Cord Length C1x has a 10' power cord C2x has a 20' power cord  Power Port Location The power port location is determined by its last digit.                                                                                 |
|                                                           | C15/C25 (B) C14/C24 | C13/C23 (B) C12/C22 | C11/C21 (88) (87) C18/C28 | C17/C27 (BB) C16/C26 | Examples: - A C14 power port Has a 10' power cord and is located on the right side of a chair or the right forward position of a bench.                                                                                                                                          |
| Accessories                                               | Privacy Screen      | Cube Seats          | Power Option-Knee Wall    |                      | - A C21 power port has a 20' power cord and is located on the left side of a chair or the left forward position of a bench.  Note: Curved units may only have power ports located on the sides, not on the front or back. Power ports are not available on ottomans.             |
| Leg Options                                               | Corner Leg          | Round Leg           | Wood Leg                  |                      | Multiple power ports may be ordered per unit. The pricing shown is for each power port ordered.  In-Seat Power Port Finish Leg finish will be applied to power port options. Power port is finished in satin aluminum when                                                       |
| Waterline Options                                         |                     |                     |                           |                      | legs are polished aluminum or wood. Contact customer service to finish power port in a different paint color from the legs.  Power In Chairs And Benches Power receptacle offers three exposed power ports: 2 USB 2.1A ports and a standard, grounded 3-prong electrical outlet. |
| Ganging                                                   |                     |                     |                           |                      | Power In Knee Walls Power receptacle offers one-touch accessibility to two different power ports: a USB 2.1A port and a standard, grounded 3-prong electrical outlet.                                                                                                            |