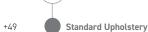

# Share Application: Options and Accessories

| Overview                                                  | Right Side          | Front               | Left Side                 | Back                 | General Information                                                                                                                                                                                                                                                              |
|-----------------------------------------------------------|---------------------|---------------------|---------------------------|----------------------|----------------------------------------------------------------------------------------------------------------------------------------------------------------------------------------------------------------------------------------------------------------------------------|
| Chairs Power Port Option(s)  Benches Power Port Option(s) | C14/C24             | C13/C23             | C11/C21                   | No Power Ports       | In-Seat Power Ports With 10' Or 20' Cord  Power Port Cord Length C1x has a 10' power cord C2x has a 20' power cord  Power Port Location The power port location is determined by its last digit.                                                                                 |
|                                                           | C15/C25 (B) C14/C24 | C13/C23 (B) C12/C22 | C11/C21 (88) (87) C18/C28 | C17/C27 (BB) C16/C26 | Examples: - A C14 power port Has a 10' power cord and is located on the right side of a chair or the right forward position of a bench.                                                                                                                                          |
| Accessories                                               | Privacy Screen      | Cube Seats          | Power Option-Knee Wall    |                      | - A C21 power port has a 20' power cord and is located on the left side of a chair or the left forward position of a bench.  Note: Curved units may only have power ports located on the sides, not on the front or back. Power ports are not available on ottomans.             |
| Leg Options                                               | Corner Leg          | Round Leg           | Wood Leg                  |                      | Multiple power ports may be ordered per unit. The pricing shown is for each power port ordered.  In-Seat Power Port Finish Leg finish will be applied to power port options. Power port is finished in satin aluminum when                                                       |
| Waterline Options                                         |                     |                     |                           |                      | legs are polished aluminum or wood. Contact customer service to finish power port in a different paint color from the legs.  Power In Chairs And Benches Power receptacle offers three exposed power ports: 2 USB 2.1A ports and a standard, grounded 3-prong electrical outlet. |
| Ganging                                                   |                     |                     |                           |                      | Power In Knee Walls Power receptacle offers one-touch accessibility to two different power ports: a USB 2.1A port and a standard, grounded 3-prong electrical outlet.                                                                                                            |