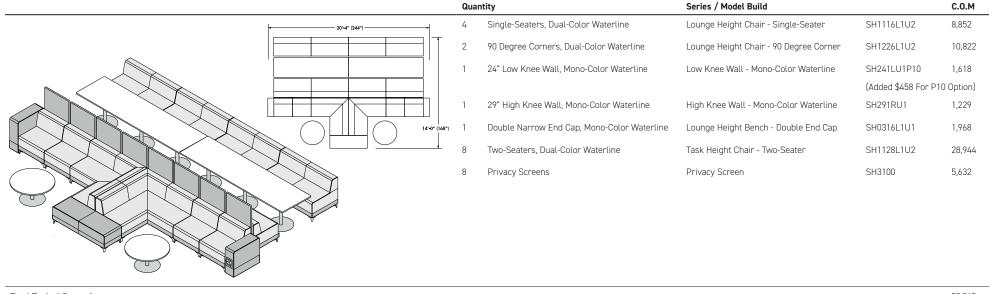

| SH3100     | 2,112 |



Total Typical Group 1 14,583

Typicals - Group 2 Collaborative / Modular



| Qua | ntity                                    | Series / Model Build                    |            | C.O.M  |
|-----|------------------------------------------|-----------------------------------------|------------|--------|
| 2   | Single-Seaters, Dual-Color Waterline     | Lounge Height Chair - Single-Seater     | SH1116L1U2 | 2,213  |
| 4   | Two-Seaters, Dual-Color Waterline        | Lounge Height Chair - Two-Seater        | SH1126L1U2 | 14,472 |
| 2   | 120 Degree Corners, Dual-Color Waterline | Lounge Height Chair - 120 Degree Corner | SH1246L1U2 | 7,296  |



Total Typical Group 2 23,981

C.O.M

Series / Model Build



Typicals - Group 4 Collaborative / Modular



Total Typical Group 4 59,065

Single-Seater Chairs Collaborative / Modular

Fabric Upholstery Grades C.O.M. Height Series Type Leg Cover Combo Dimensions Ydg. C.O.M Α В С D Ε F G Н J Single-Seater Lounge Height SH 1116 L1 28"W x 28"D x 16"H 2.8 2,039 2,254 2,373 2,490 2,607 2,726 2,856 2,988 3,140 3,336 3,572 Task Height SH 1118 L1 28"W x 28"D x 18"H 2.8 2.039 2.254 2,373 2,490 2,607 2,726 2,856 2,988 3,140 3,336 3.572 2.431 2,549 2,784 2,902 3,033 3,163 3,315 3,512 3,749 Single-Seater, Mono-Color Waterline Lounge Height SH 1116 L1 U1 28"W x 28"D x 16"H 2.8 2.213 2,667 Task Height 1118 L1 U1 28"W x 28"D x 18"H 2.8 2,213 2,431 2,549 2,667 2,784 2,902 3,033 3,163 3,315 3,512 3,749 Single-Seater, Dual-Color Waterline Lounge Height SH 1116 L1 U2 28"W x 28"D x 16"H 2.5 Above WL 2,213 2,469 2,