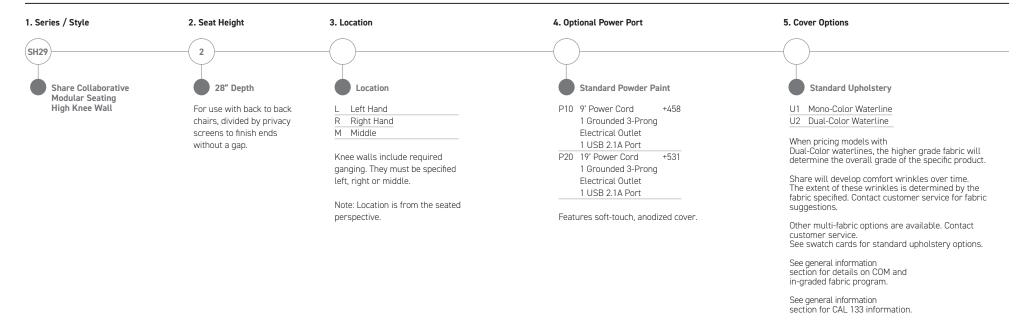

# Share

PRICE LIST
Effective November 1, 2022

| Overview                                                     | Single-Seater | Two-Seater | Three-Seater | 120 Corner | 90 Corner | General Information                                                                                                                                                                                                                                                                                                                                        |
|--------------------------------------------------------------|---------------|------------|--------------|------------|-----------|------------------------------------------------------------------------------------------------------------------------------------------------------------------------------------------------------------------------------------------------------------------------------------------------------------------------------------------------------------|
| Chairs<br>Lounge Height<br>Task Height (Shown)               |               |            |              |            |           | Design Stylex  Construction - Chairs, Benches, End Caps, Knee Walls, Cubes, and Arms Internal frames are built from 3/4" ps 1-09 certified plywood. All surfaces are covered with foam of varying thicknesses and densities, depending on the particular unit. Chairs incorporate Dymetrol® webbing in the seat pans for added comfort.                    |
| Banquette Chairs<br>Task Height                              |               |            |              |            |           | Ganging All individual units may be connected to one another with the use of a simple draw latch system.  Legs Share is available with 3 leg options: angle, round, and wood. Angle and round legs are cast aluminum and may be polished or painted. The wood legs come in three standard finishes and are also available in custom finishes.              |
| Benches<br>Lounge Height<br>Task Height (Shown)              |               |            |              |            |           | Adjustable glides are standard.  Power In Knee Walls Power receptacle offers onetouch accessibility to two different power ports: a usb 2.1A port and a standard, grounded 3-prong electrical outlet.  Power In Chairs And Benches Power receptacle offers three exposed power ports: 2 usb 2.1A ports and a standard, grounded 3-prong electrical outlet. |
| Outside Corner Bench<br>Lounge Height<br>Task Height (Shown) |               |            |              | ·          |           | Testing Manufactured to comply with ANSI/BIFMA x5.4 Lounge seating tests.  Environment Greenguard certified.                                                                                                                                                                                                                                               |

# Share

**Application:** Lounge / Task

| Overview                                                                                        |             |             |                                                    |           |           |        | General Information                                                                                                                                                                                                                                                                                                                     |  |  |  |
|-------------------------------------------------------------------------------------------------|-------------|-------------|----------------------------------------------------|-----------|-----------|--------|-----------------------------------------------------------------------------------------------------------------------------------------------------------------------------------------------------------------------------------------------------------------------------------------------------------------------------------------|--|--|--|
| End Cap<br>Lounge Height<br>Task Height (Shown)                                                 | Narrow 28"D | Narrow 56"D | Narrow 57"D                                        | Wide 56"D | Wide 57"D |        | Design Stylex  Construction - Chairs, Benches, End Caps, Knee Walls, Cubes, and Arms Internal frames are built from 3/4" ps 1-09 certified plywood. All surfaces are covered with foam of varying thicknesses and densities, depending on the particular unit. Chairs                                                                   |  |  |  |
| Knee Walls<br>Low Knee Wall - Armrest Height 9"Wide<br>High Knee Wall - Seat Back Height 9"Wide | 28"D        | 28.5"D      | 28"D                                               | 28.5"D    |           |        | incorporate Dymetrol® webbing in the seat pans for added comfort.  Ganging All individual units may be connected to one another with the use of a simple draw latch system.                                                                                                                                                             |  |  |  |
| <b>Arms</b><br>Armrest Height 4"Wide                                                            | 20"H*       | 22"H**      | *Armrest surface is 24"<br>**Armrest surface is 26 |           |           |        | Legs Share is available with 3 leg options: angle, round, and wood. Angle and round legs are cast aluminum and may be polished or painted. The wood legs come in three standard finishes and are also available in custom finishes. Adjustable glides are standard.  Power In Knee Walls Power receptacle offers onetouch accessibility |  |  |  |
|                                                                                                 | 30 Degree   | ,           | 60 Degree                                          | ·         | 90 Degree | ;      | to two different power ports: a usb 2.1A port and a standard, grounded 3-prong electrical outlet.                                                                                                                                                                                                                                       |  |  |  |
| Curved Chairs Lounge Height Task Height (Shown)                                                 | Outside     | Inside      | Outside                                            | Inside    | Outside   | Inside | Power In Chairs And Benches Power receptacle offers three exposed power ports: 2 usb 2.1A ports and a standard, grounded 3-prong electrical outlet.  Testing Manufactured to comply with ANSI/BIFMA x5.4                                                                                                                                |  |  |  |
| Curved Benches<br>Lounge Height<br>Task Height (Shown)                                          |             |             |                                                    |           |           |        | Lounge seating tests.  Environment Greenguard certified.                                                                                                                                                                                                                                                                                |  |  |  |
| Round Ottomam<br>Lounge Height<br>Task Height (Shown)                                           |             |             |                                                    |           |           |        |                                                                                                                                                                                                                                                                                                                                         |  |  |  |

# Share Application: Options and Accessories

| Overview                                                  | Right Side          | Front               | Left Side                 | Back                 | General Information                                                                                                                                                                                                                                                              |
|-----------------------------------------------------------|---------------------|---------------------|---------------------------|----------------------|----------------------------------------------------------------------------------------------------------------------------------------------------------------------------------------------------------------------------------------------------------------------------------|
| Chairs Power Port Option(s)  Benches Power Port Option(s) | C14/C24             | C13/C23             | C11/C21                   | No Power Ports       | In-Seat Power Ports With 10' Or 20' Cord  Power Port Cord Length C1x has a 10' power cord C2x has a 20' power cord  Power Port Location The power port location is determined by its last digit.                                                                                 |
|                                                           | C15/C25 (B) C14/C24 | C13/C23 (B) C12/C22 | C11/C21 (88) (87) C18/C28 | C17/C27 (BB) C16/C26 | Examples: - A C14 power port Has a 10' power cord and is located on the right side of a chair or the right forward position of a bench.                                                                                                                                          |
| Accessories                                               | Privacy Screen      | Cube Seats          | Power Option-Knee Wall    |                      | - A C21 power port has a 20' power cord and is located on the left side of a chair or the left forward position of a bench.  Note: Curved units may only have power ports located on the sides, not on the front or back. Power ports are not available on ottomans.             |
| Leg Options                                               | Corner Leg          | Round Leg           | Wood Leg                  |                      | Multiple power ports may be ordered per unit. The pricing shown is for each power port ordered.  In-Seat Power Port Finish Leg finish will be applied to power port options. Power port is finished in satin aluminum when                                                       |
| Waterline Options                                         |                     |                     |                           |                      | legs are polished aluminum or wood. Contact customer service to finish power port in a different paint color from the legs.  Power In Chairs And Benches Power receptacle offers three exposed power ports: 2 USB 2.1A ports and a standard, grounded 3-prong electrical outlet. |
| Ganging                                                   |                     |                     |                           |                      | Power In Knee Walls Power receptacle offers one-touch accessibility to two different power ports: a USB 2.1A port and a standard, grounded 3-prong electrical outlet.                                                                                                            |