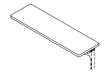

# WORKSURFACES

Rectangle

"P" Shaped Peninsula

Piano Peninsula

"D" Shaped Peninsula

Diagonal 90 degree