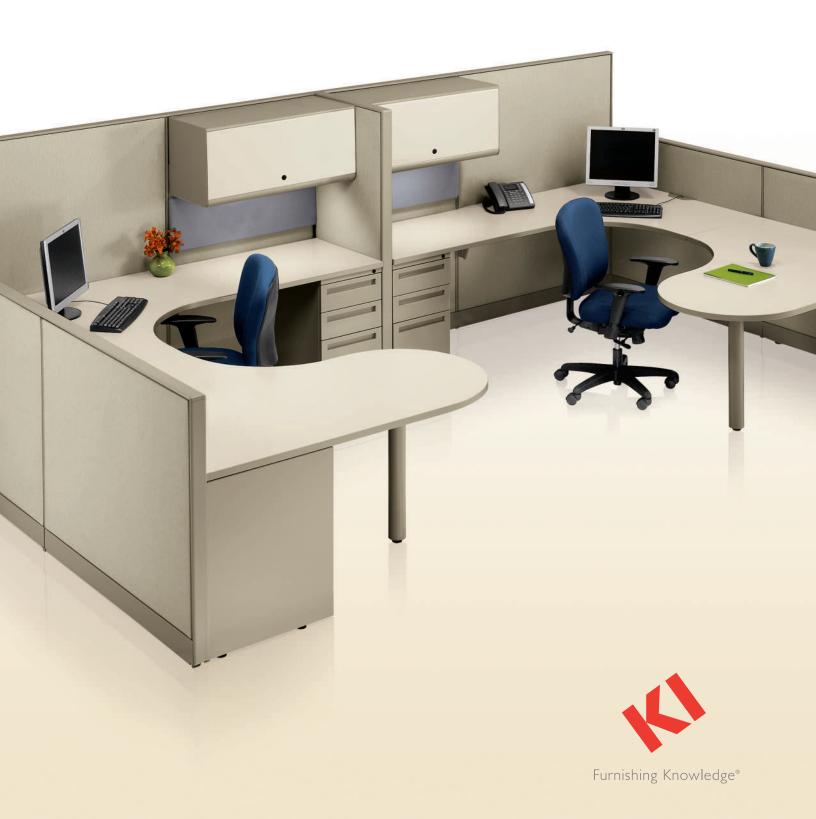

# System 3000° Systems Furniture

simple | quiet | durable

# WORKSURFACES

Rectangle

"P" Shaped Peninsula

Piano Peninsula

"D" Shaped Peninsula

Diagonal 90 degree

# STORAGE

Universal Overhead Cabinet

Balance® Overhead Cabinet

Universal Low Shelf

Pedestal

Lateral Files

Credenza Cupboard

Learn more about System 3000 Furniture