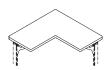

# WORKSURFACES

Rectangle

"P" Shaped Peninsula

Piano Peninsula

"D" Shaped Peninsula

Diagonal 90 degree