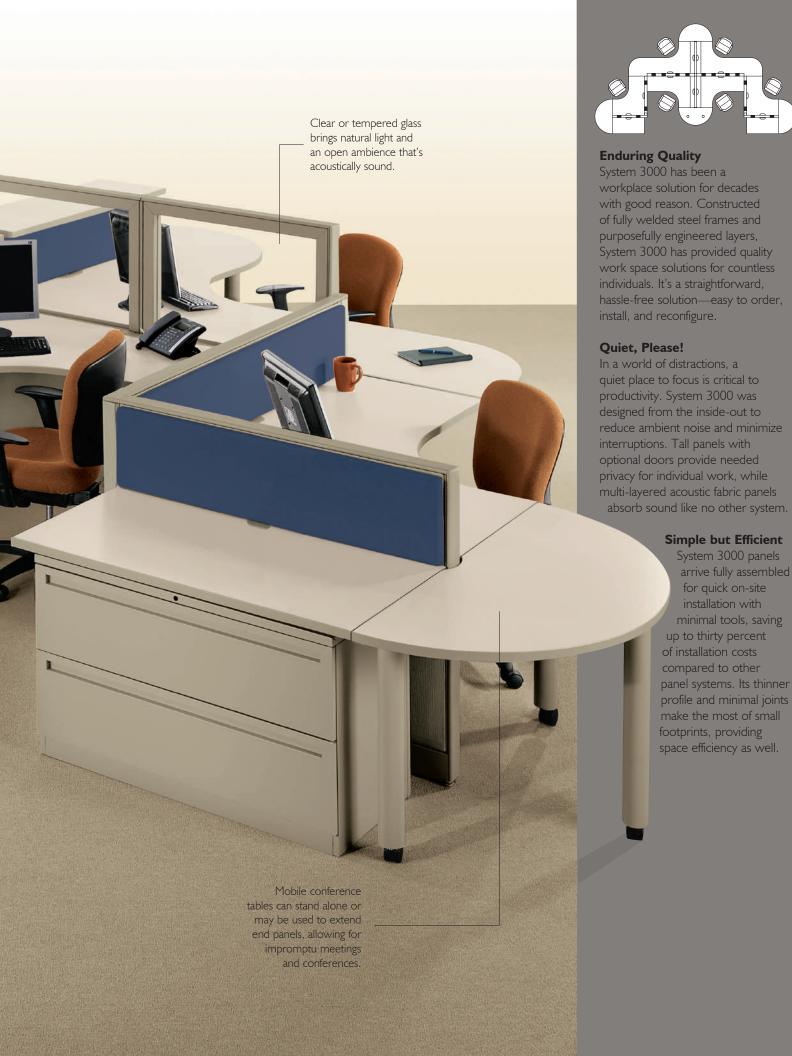

# System 3000° Systems Furniture

simple | quiet | durable

#### **PANELS**

Monolithic Fabric

Segmented

Full Glazed

Curved Fabric

# WORKSURFACES

Rectangle

"P" Shaped Peninsula

Piano Peninsula

"D" Shaped Peninsula

Diagonal 90 degree

#### **COUNTERTOPS**

Straight

90 degree

Curved

# STORAGE

Universal Overhead Cabinet

Balance® Overhead Cabinet

Universal Low Shelf

Pedestal

Lateral Files

Credenza Cupboard

Learn more about System 3000 Furniture