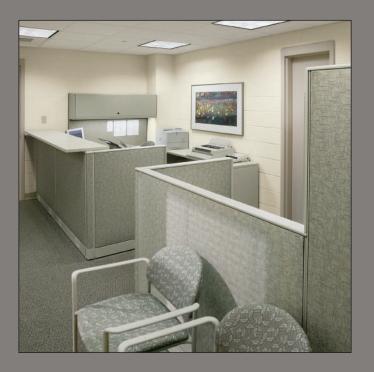

# System 3000° Systems Furniture

simple | quiet | durable





# Details



Base receptacle



Top channel wire management



Grommet



Structural view





# Statement of Line

#### **PANELS**



Monolithic Fabric



Segmented



Full Glazed



Curved Fabric

#### **DOORS**



Hinged





Sliding

# WORKSURFACES



Rectangle



"P" Shaped Peninsula



Piano Peninsula



"D" Shaped Peninsula



Diagonal 90 degree

#### **COUNTERTOPS**



Straight



90 degree



Curved

# STORAGE



Universal Overhead Cabinet



Balance® Overhead Cabinet



Universal Low Shelf



Pedestal



Lateral Files



Credenza Cupboard

Learn more about System 3000 Furniture



Printed on FSC® certified paper using only vegetable-based inks, including metallics. Please recycle.



KI is a trusted expert for furniture and wall systems around the globe. USA | CANADA | MEXICO | UK | EUROPE | ASIA | MIDDLE EAST | AUSTRALIA