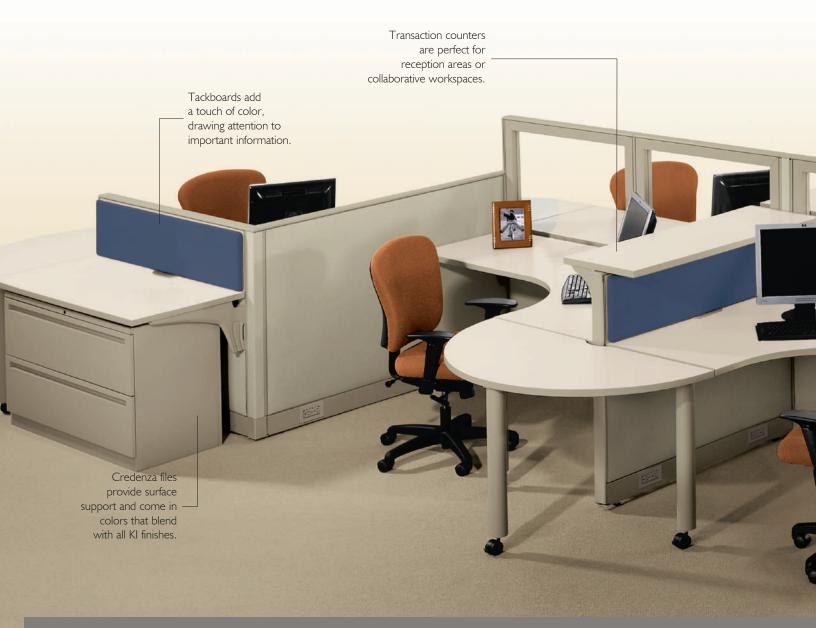

#### **PANELS**

Monolithic Fabric

Segmented

Full Glazed

Curved Fabric

# WORKSURFACES

Rectangle

"P" Shaped Peninsula

Piano Peninsula

"D" Shaped Peninsula

Diagonal 90 degree

#### **COUNTERTOPS**

Straight

90 degree

Curved