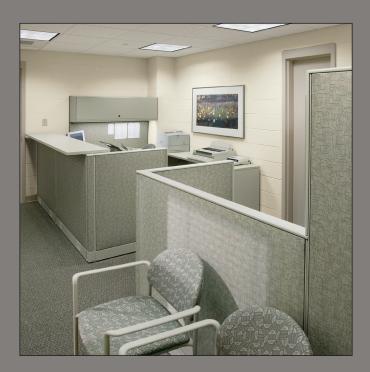

### **Enduring Quality**

System 3000 has been a workplace solution for decades with good reason. Constructed of fully welded steel frames and purposefully engineered layers, System 3000 has provided quality work space solutions for countless individuals. It's a straightforward, hassle-free solution—easy to order, install, and reconfigure.

## Quiet, Please!

In a world of distractions, a quiet place to focus is critical to productivity. System 3000 was designed from the inside-out to reduce ambient noise and minimize interruptions. Tall panels with optional doors provide needed privacy for individual work, while multi-layered acoustic fabric panels absorb sound like no other system.

#### Simple but Efficient

System 3000 panels arrive fully assembled for quick on-site installation with minimal tools, saving up to thirty percent of installation costs compared to other panel systems. Its thinner profile and minimal joints make the most of small footprints, providing space efficiency as well.