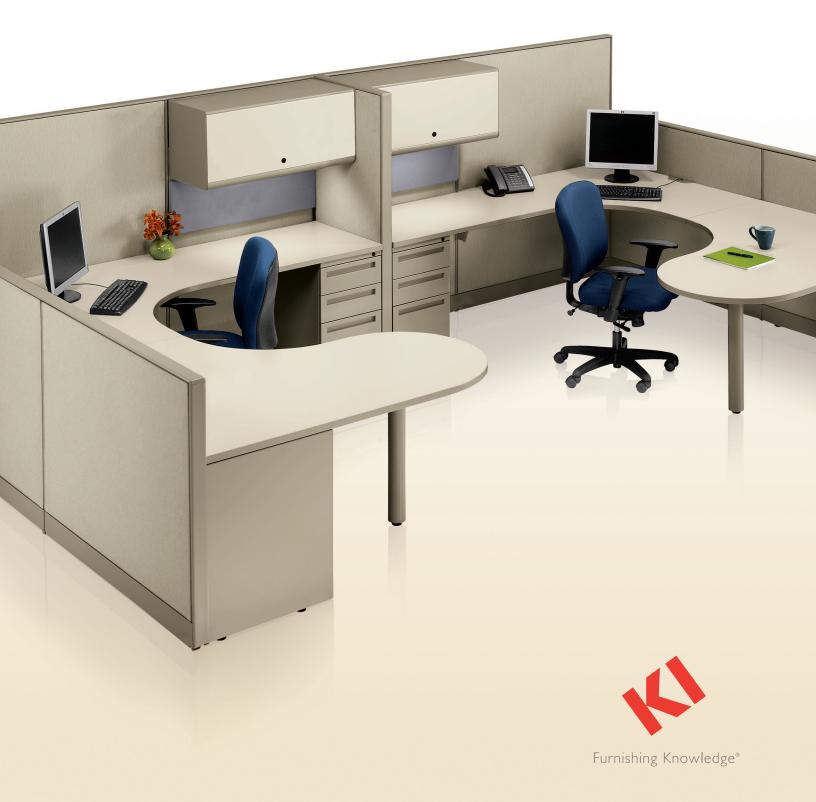

### **Enduring Quality**

System 3000 has been a workplace solution for decades with good reason. Constructed of fully welded steel frames and purposefully engineered layers, System 3000 has provided quality work space solutions for countless individuals. It's a straightforward, hassle-free solution—easy to order, install, and reconfigure.

#### Simple but Efficient

System 3000 panels arrive fully assembled for quick on-site installation with minimal tools, saving up to thirty percent of installation costs compared to other panel systems. Its thinner profile and minimal joints make the most of small footprints, providing space efficiency as well.