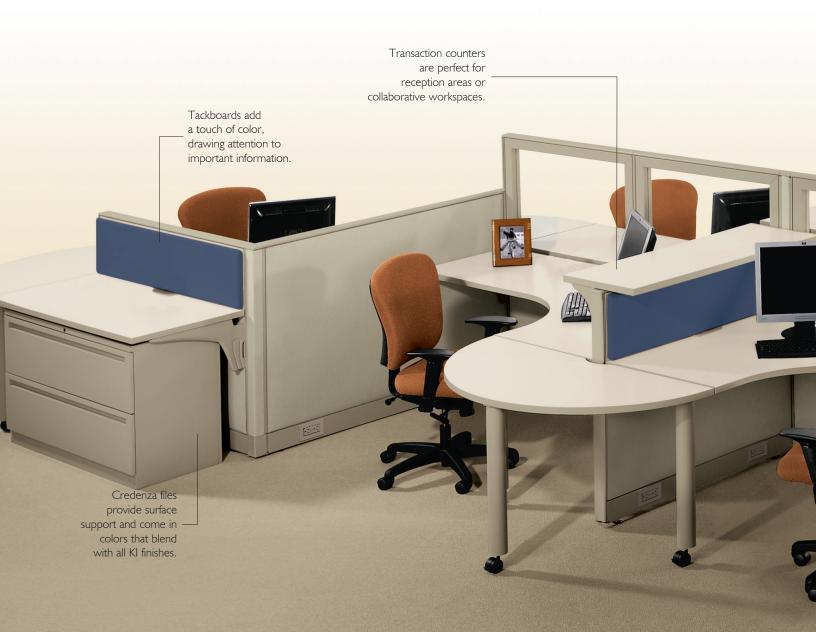

## Quiet, Please!

In a world of distractions, a quiet place to focus is critical to productivity. System 3000 was designed from the inside-out to reduce ambient noise and minimize interruptions. Tall panels with optional doors provide needed privacy for individual work, while multi-layered acoustic fabric panels absorb sound like no other system.

Mobile conference tables can stand alone or may be used to extend end panels, allowing for impromptu meetings and conferences.