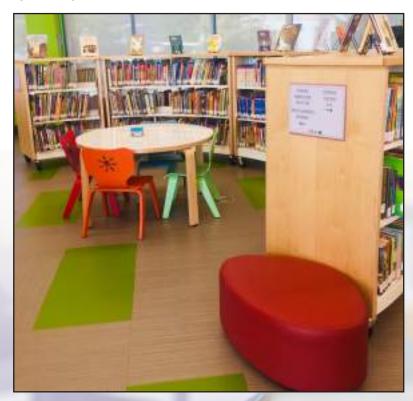

#### Library Furniture & Shelving

From standard product to a modified piece or a custom design, TLI Furniture can bring your ideas to reality. Adult, teen and children's furniture, shelving and seating in an array of styles, colors, finishes and looks.

#### Library Seating

#### **Library Seating**

Inspirational and inviting furnishings for any library environment. Playful, creative, colorful, sleek and imaginative designs. We aim to capture the essence of nature and introduce the freedom of it to public and private library spaces. We turn common areas into inviting places to stop and rest wherever your hike is taking you that day.