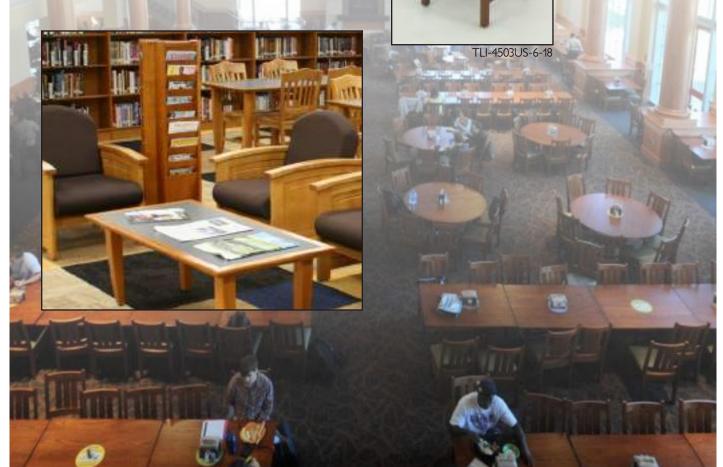

#### Library Seating

#### **Library Seating**

Inspirational and inviting furnishings for any library environment. Playful, creative, colorful, sleek and imaginative designs. We aim to capture the essence of nature and introduce the freedom of it to public and private library spaces. We turn common areas into inviting places to stop and rest wherever your hike is taking you that day.