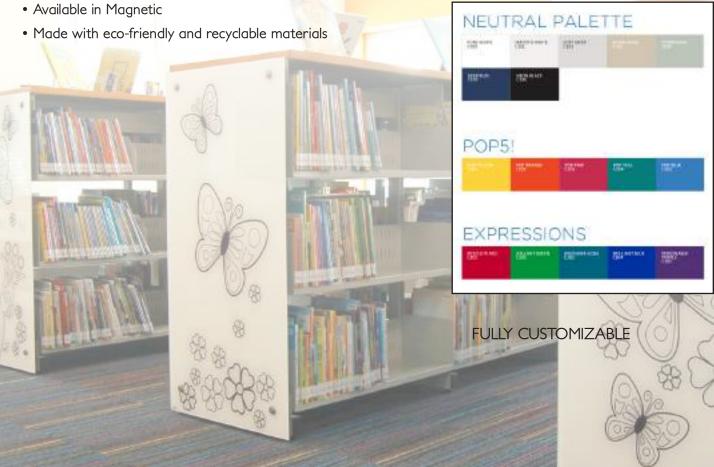

#### **Library Accessories**

- Any size up to 72" x 144"
- Custom shapes and colors

The Glassboard Float can be utilized on library end panels, library collaborative work spaces, and library meeting rooms. Inspire creativity and communication within any space. Float mounts with no visible hardware for a clean and minimal look.

Glassboards never stain, never ghost and last the life of your library end panels. Every Glassboard is sized for library adult and children areas. Choose from one of several designer palettes to add vibrant color to your Glassboard