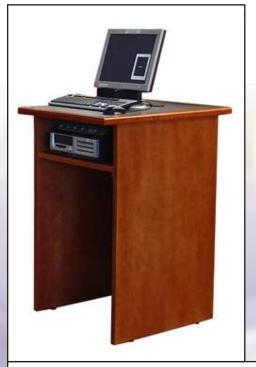

#### **Library Computer Furniture**

Our furniture is designed to fit any space, application, and budget. We provide you with complete control of your projects' room layout, product design, color, finish, and cost.

Efficient. Affordable. Available.

TLI Furniture has an abundant range of products that are great for libraries. TLI Furniture can be completely made to fit your library and our Carrels provide a more private work/study station. Our Shaped/Group Work Tables are fully customizable to fit the theme and style of your library. Plus, outlets and USB ports can be added to all our tables to make it more device friendly.