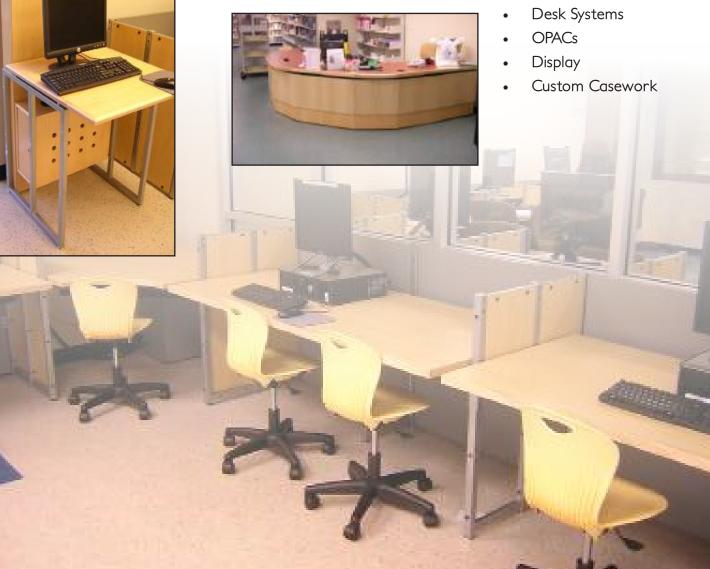

#### **Library Computer Furniture**

Our furniture is designed to fit any space, application, and budget. We provide you with complete control of your projects' room layout, product design, color, finish, and cost.

Efficient. Affordable. Available.

TLI Furniture has an abundant range of products that are great for libraries. TLI Furniture can be completely made to fit your library and our Carrels provide a more private work/study station. Our Shaped/Group Work Tables are fully customizable to fit the theme and style of your library. Plus, outlets and USB ports can be added to all our tables to make it more device friendly.