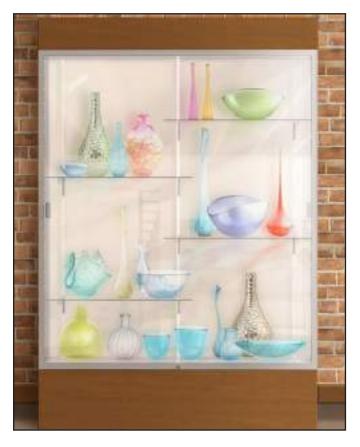

#### Library Furniture

When it comes to display furnishings, we have mastered and redefined free-standing, wall-mounted, and space division display cases. Our traditional and unique handcrafted cases, from hardwood to aluminum, promote communication and show pride for special achievements. Schools, institutions, and offices use our display furniture to transform and customize their space.