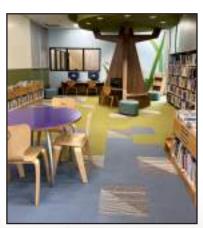

#### Library Furniture

Blox

Our discovery tables will quickly become the centerpiece of your children's department and will have young patrons return to the library over and over again. And with modular components and a variety of configurations, our discovery tables can be tailored to meet the needs of any learning environment.

#### Library Furniture

Our custom furniture product line offers just about every essential furnishing for every library. From circulation desks to wood shelving, OPAC stations, tables, chairs, computer workstations, and everything in between.