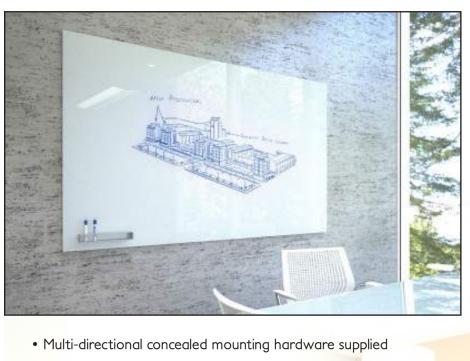

#### **Library Accessories**

- Any size up to 72" x 144"
- Custom shapes and colors

The Glassboard Float can be utilized on library end panels, library collaborative work spaces, and library meeting rooms. Inspire creativity and communication within any space. Float mounts with no visible hardware for a clean and minimal look.

Glassboards never stain, never ghost and last the life of your library end panels. Every Glassboard is sized for library adult and children areas. Choose from one of several designer palettes to add vibrant color to your Glassboard