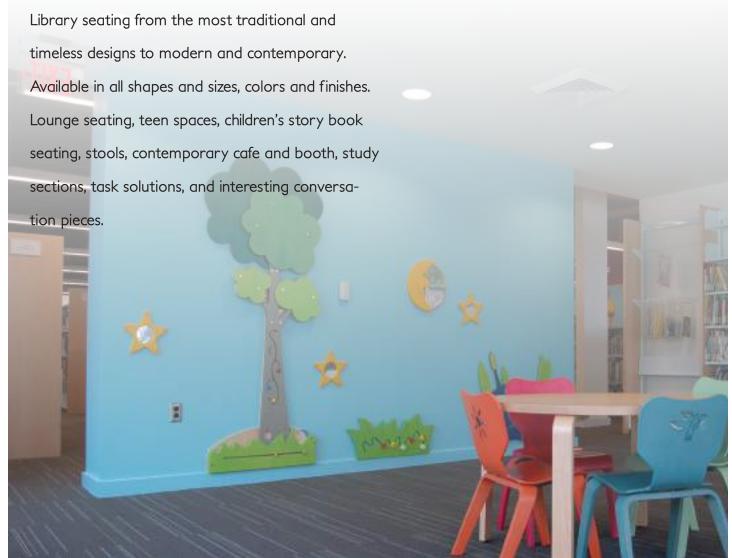

#### Library Seating

#### **Library Seating**

Inspirational and inviting furnishings for any library environment. Playful, creative, colorful, sleek and imaginative designs. We aim to capture the essence of nature and introduce the freedom of it to public and private library spaces. We turn common areas into inviting places to stop and rest wherever your hike is taking you that day.