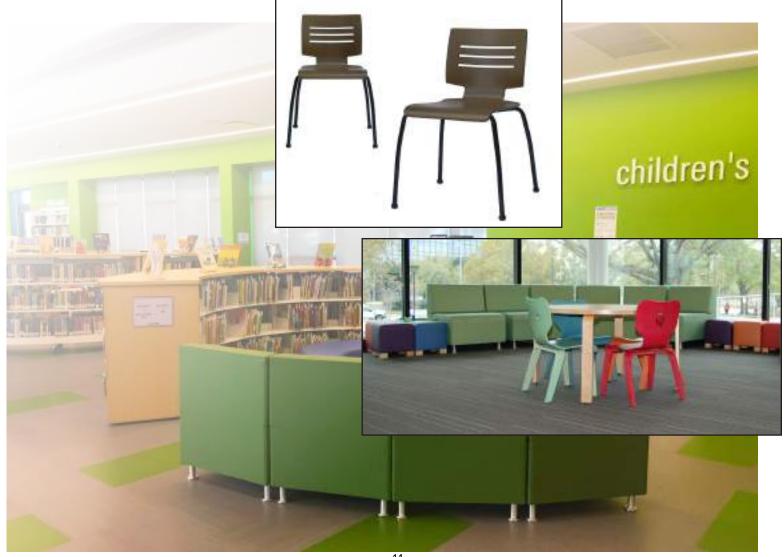

#### Library Seating

#### **Library Seating**

Inspirational and inviting furnishings for any library environment. Playful, creative, colorful, sleek and imaginative designs. We aim to capture the essence of nature and introduce the freedom of it to public and private library spaces. We turn common areas into inviting places to stop and rest wherever your hike is taking you that day.