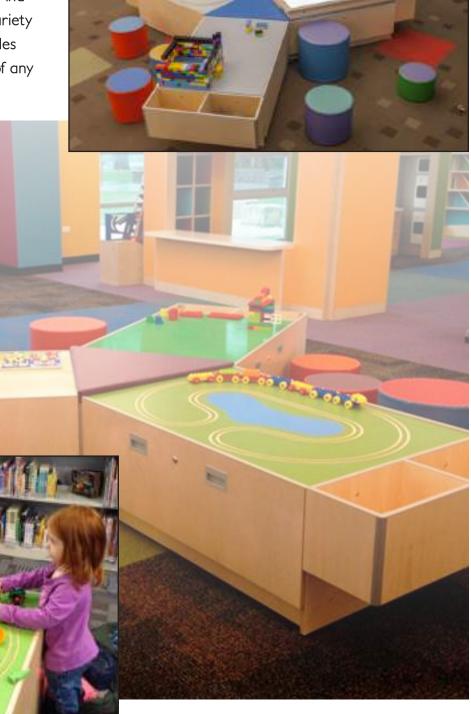

#### Library Furniture

Blox

Our discovery tables will quickly become the centerpiece of your children's department and will have young patrons return to the library over and over again. And with modular components and a variety of configurations, our discovery tables can be tailored to meet the needs of any learning environment.