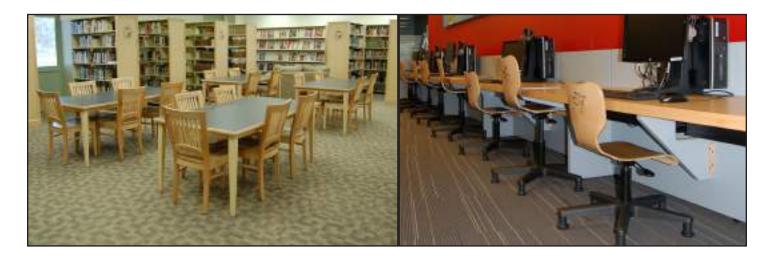

#### Library Furniture & Shelving

Library environments require special attention to ease of use and durability. These spaces are constantly adapting as communities change and grow around them. Our furniture offers both

traditional and modern pieces of timeless style and lasting quality.

#### Library Furniture & Shelving

From standard product to a modified piece or a custom design, TLI Furniture can bring your ideas to reality. Adult, teen and children's furniture, shelving and seating in an array of styles, colors, finishes and looks.

#### **Library Computer Furniture**

Our furniture is designed to fit any space, application, and budget. We provide you with complete control of your projects' room layout, product design, color, finish, and cost.

Efficient. Affordable. Available.

TLI Furniture has an abundant range of products that are great for libraries. TLI Furniture can be completely made to fit your library and our Carrels provide a more private work/study station. Our Shaped/Group Work Tables are fully customizable to fit the theme and style of your library. Plus, outlets and USB ports can be added to all our tables to make it more device friendly.