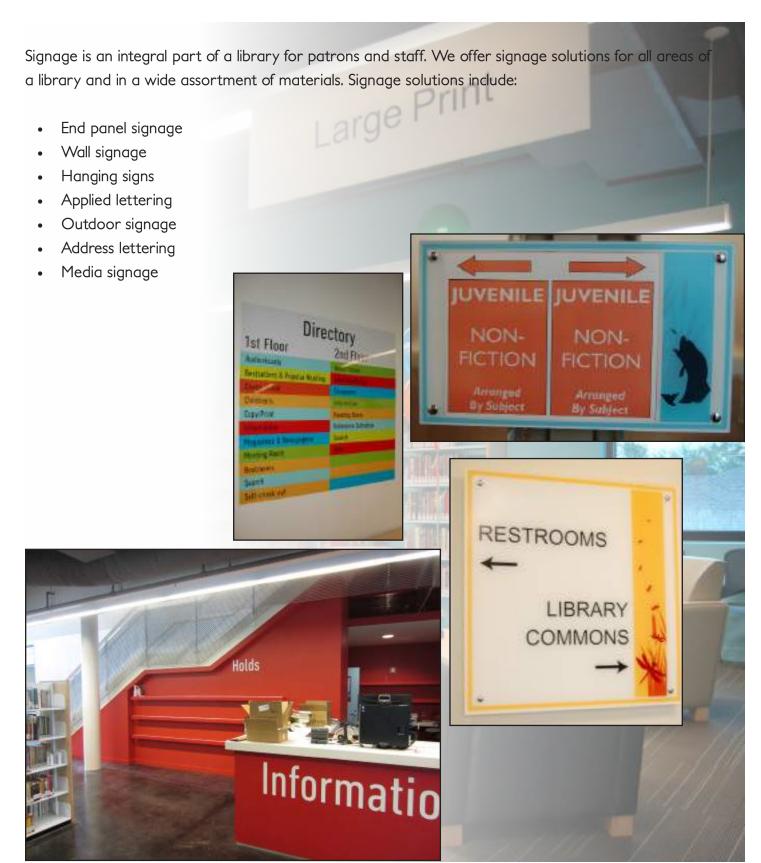

#### Library Signage and Accessories

#### **Library Accessories**

- Any size up to 72" x 144"
- Custom shapes and colors

The Glassboard Float can be utilized on library end panels, library collaborative work spaces, and library meeting rooms. Inspire creativity and communication within any space. Float mounts with no visible hardware for a clean and minimal look.

Glassboards never stain, never ghost and last the life of your library end panels. Every Glassboard is sized for library adult and children areas. Choose from one of several designer palettes to add vibrant color to your Glassboard