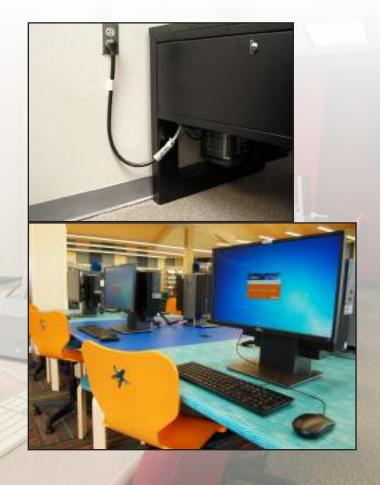

#### **Library Computer Furniture**

Our furniture is designed to fit any space, application, and budget. We provide you with complete control of your projects' room layout, product design, color, finish, and cost.

Efficient. Affordable. Available.

TLI Furniture has an abundant range of products that are great for libraries. TLI Furniture can be completely made to fit your library and our Carrels provide a more private work/study station. Our Shaped/Group Work Tables are fully customizable to fit the theme and style of your library. Plus, outlets and USB ports can be added to all our tables to make it more device friendly.