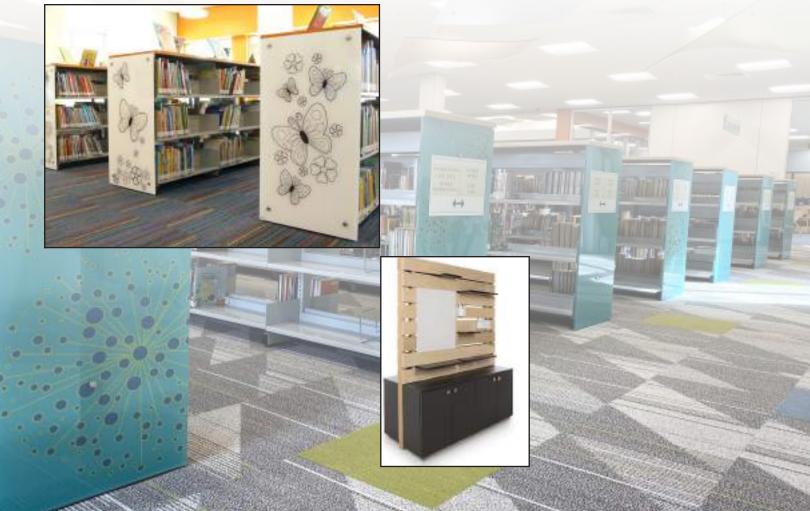

#### **Library Accessories**

- Any size up to 72" x 144"
- Custom shapes and colors

The Glassboard Float can be utilized on library end panels, library collaborative work spaces, and library meeting rooms. Inspire creativity and communication within any space. Float mounts with no visible hardware for a clean and minimal look.

Glassboards never stain, never ghost and last the life of your library end panels. Every Glassboard is sized for library adult and children areas. Choose from one of several designer palettes to add vibrant color to your Glassboard