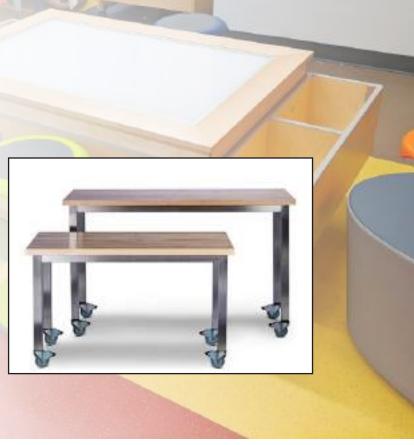

#### Library Furniture

Our maker tables turn any space into a maker space. Durable enough for a lifetime of maker activities. Multiple work surfaces include maple butcher block, high-pressure laminate, phenolic resin, and more. Welded steel offers a durable framework for many years of heavy use. Manufactured in the US for full control from start to finish.