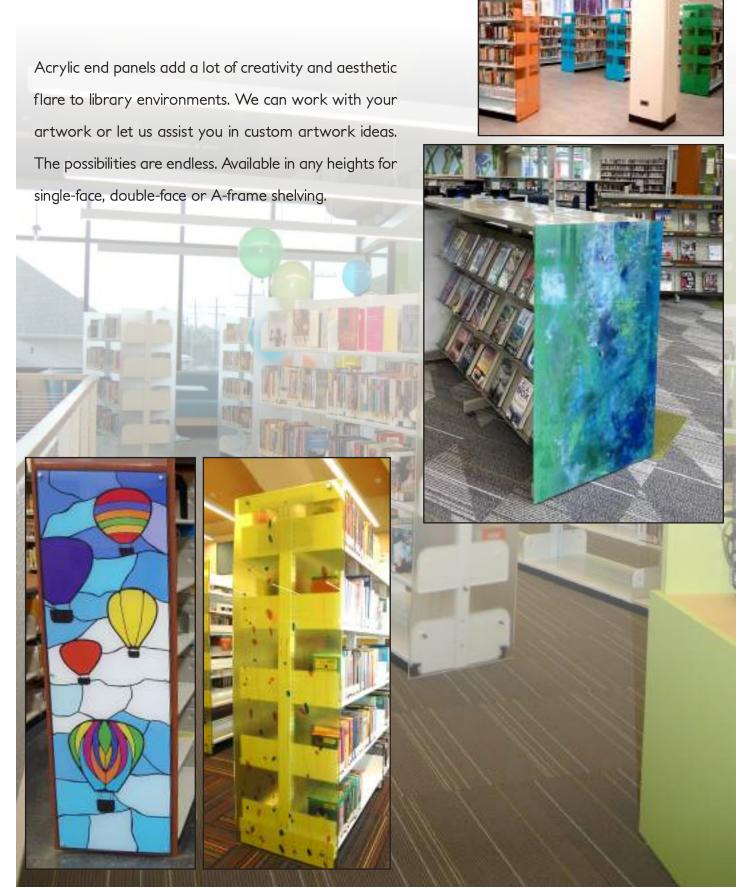

#### Library Shelving and End Panels

#### Library Furniture & Shelving

Library environments require special attention to ease of use and durability. These spaces are constantly adapting as communities change and grow around them. Our furniture offers both

#### Library Furniture & Shelving

From standard product to a modified piece or a custom design, TLI Furniture can bring your ideas to reality. Adult, teen and children's furniture, shelving and seating in an array of styles, colors, finishes and looks.