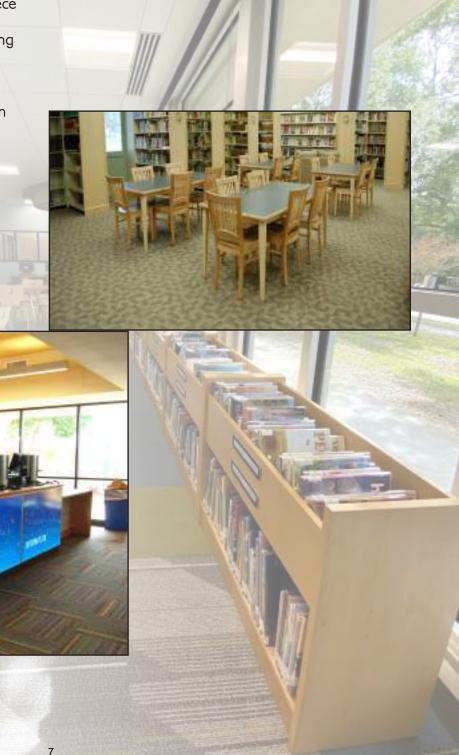

#### Library Furniture & Shelving

Library environments require special attention to ease of use and durability. These spaces are constantly adapting as communities change and grow around them. Our furniture offers both

traditional and modern pieces of timeless style and lasting quality.

#### Library Furniture & Shelving

From standard product to a modified piece or a custom design, TLI Furniture can bring your ideas to reality. Adult, teen and children's furniture, shelving and seating in an array of styles, colors, finishes and looks.

#### Library Shelving and End Panels