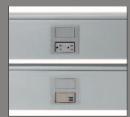

A simple infeed distributes power throughout the system

Top cap is removed to reveal access to wire management components

Power receptacles and USB ports provide convenient access to power

Choose from several chase widths and heights

Trellis' simplicity lies within its light weight design and uncomplicated kit of parts. The system is easily installed and reconfigured with minimal tools, labor and cost. Cables and wiring are conveniently managed and may be removed as needed. Trellis offers power port locations that feature power receptacles and USB ports. Trellis installs and disassembles quickly without damaging flooring or interior walls.