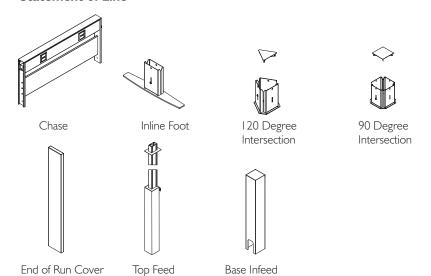

## Statement of Line

Learn more about Trellis

KI is a trusted expert for furniture and wall systems around the globe.

USA | CANADA | MEXICO | UK | EUROPE | ASIA | MIDDLE EAST | AUSTRALIA

Printed on FSC® certified paper using only vegetable-based inks, including metallics. Please recycle.

From collaborative lounge areas and interactive learning environments to open-plan workspaces with height-adjustable worksurfaces, Trellis supports a variety of flexible configurations. Trellis accommodates varying levels of user density quickly and efficiently. Its simple design supports straight run, 90-degree and I 20-degree configurations. Chase widths range from 24" to 72" with heights of 24" and 30".