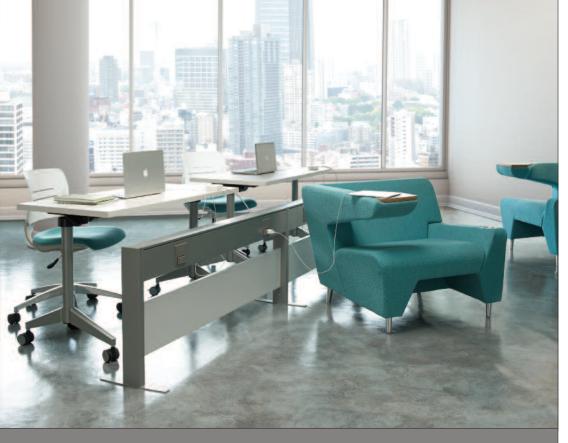

From collaborative lounge areas and interactive learning environments to open-plan workspaces with height-adjustable worksurfaces, Trellis supports a variety of flexible configurations. Trellis accommodates varying levels of user density quickly and efficiently. Its simple design supports straight run, 90-degree and I 20-degree configurations. Chase widths range from 24" to 72" with heights of 24" and 30".

Trellis' simplicity lies within its light weight design and uncomplicated kit of parts. The system is easily installed and reconfigured with minimal tools, labor and cost. Cables and wiring are conveniently managed and may be removed as needed. Trellis offers power port locations that feature power receptacles and USB ports. Trellis installs and disassembles quickly without damaging flooring or interior walls.

Reduce the complexity of space planning and support a range of work styles with Trellis.

contract