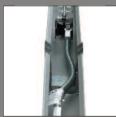

A simple infeed distributes power throughout the system

Top cap is removed to reveal access to wire management components

Power receptacles and USB ports provide convenient access to power

Choose from several chase widths and heights

Trellis' simplicity lies within its light weight design and uncomplicated kit of parts. The system is easily installed and reconfigured with minimal tools, labor and cost. Cables and wiring are conveniently managed and may be removed as needed. Trellis offers power port locations that feature power receptacles and USB ports. Trellis installs and disassembles quickly without damaging flooring or interior walls.