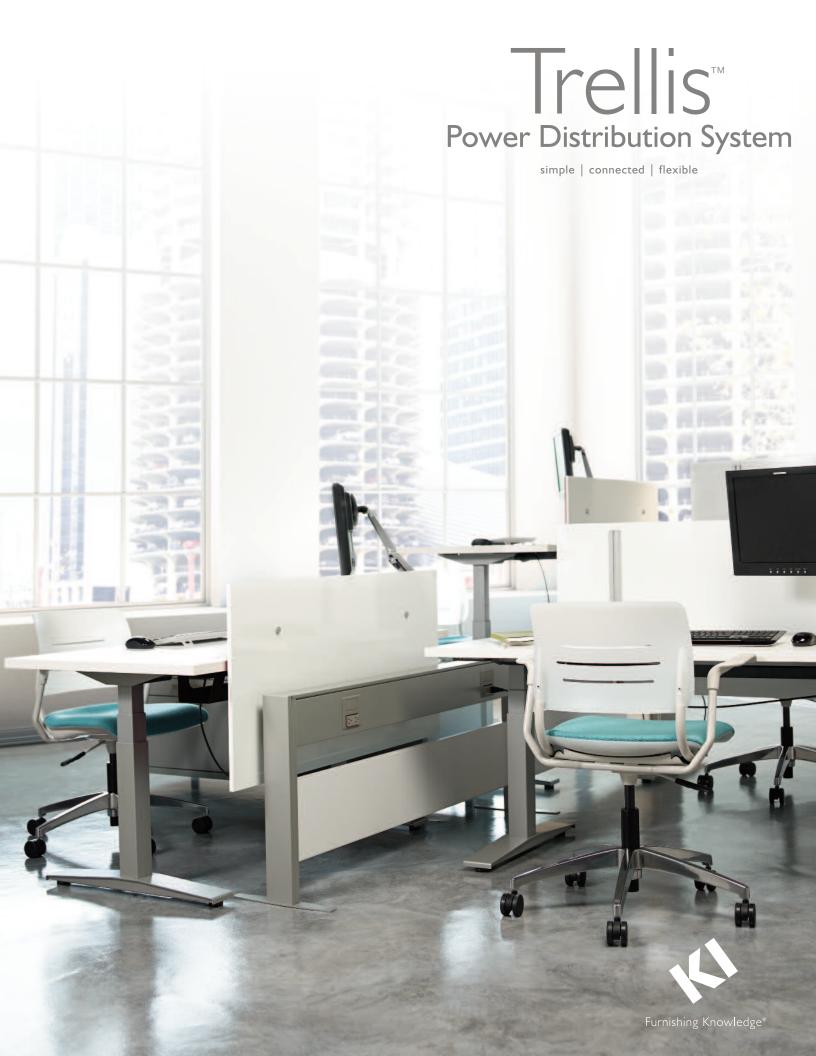

## Trellis<sup>™</sup> System

Trellis establishes the framework for modern, dynamic workplaces. A simple, adaptive system, Trellis delivers power and data seamlessly to any freestanding table or desking solution. It provides structure to environments that frequently flex based on user preferences.

Trellis' simplicity lies within its light weight design and uncomplicated kit of parts. The system is easily installed and reconfigured with minimal tools, labor and cost. Cables and wiring are conveniently managed and may be removed as needed. Trellis offers power port locations that feature power receptacles and USB ports. Trellis installs and disassembles quickly without damaging flooring or interior walls.