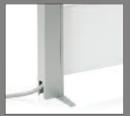

A simple infeed distributes power throughout the system

Top cap is removed to reveal access to wire management components

Power receptacles and USB ports provide convenient access to power

Choose from several chase widths and heights

Trellis' simplicity lies within its light weight design and uncomplicated kit of parts. The system is easily installed and reconfigured with minimal tools, labor and cost. Cables and wiring are conveniently managed and may be removed as needed. Trellis offers power port locations that feature power receptacles and USB ports. Trellis installs and disassembles quickly without damaging flooring or interior walls.