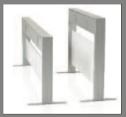

## Trellis<sup>™</sup> System

Trellis establishes the framework for modern, dynamic workplaces. A simple, adaptive system, Trellis delivers power and data seamlessly to any freestanding table or desking solution. It provides structure to environments that frequently flex based on user preferences.

From collaborative lounge areas and interactive learning environments to open-plan workspaces with height-adjustable worksurfaces, Trellis supports a variety of flexible configurations. Trellis accommodates varying levels of user density quickly and efficiently. Its simple design supports straight run, 90-degree and I 20-degree configurations. Chase widths range from 24" to 72" with heights of 24" and 30".