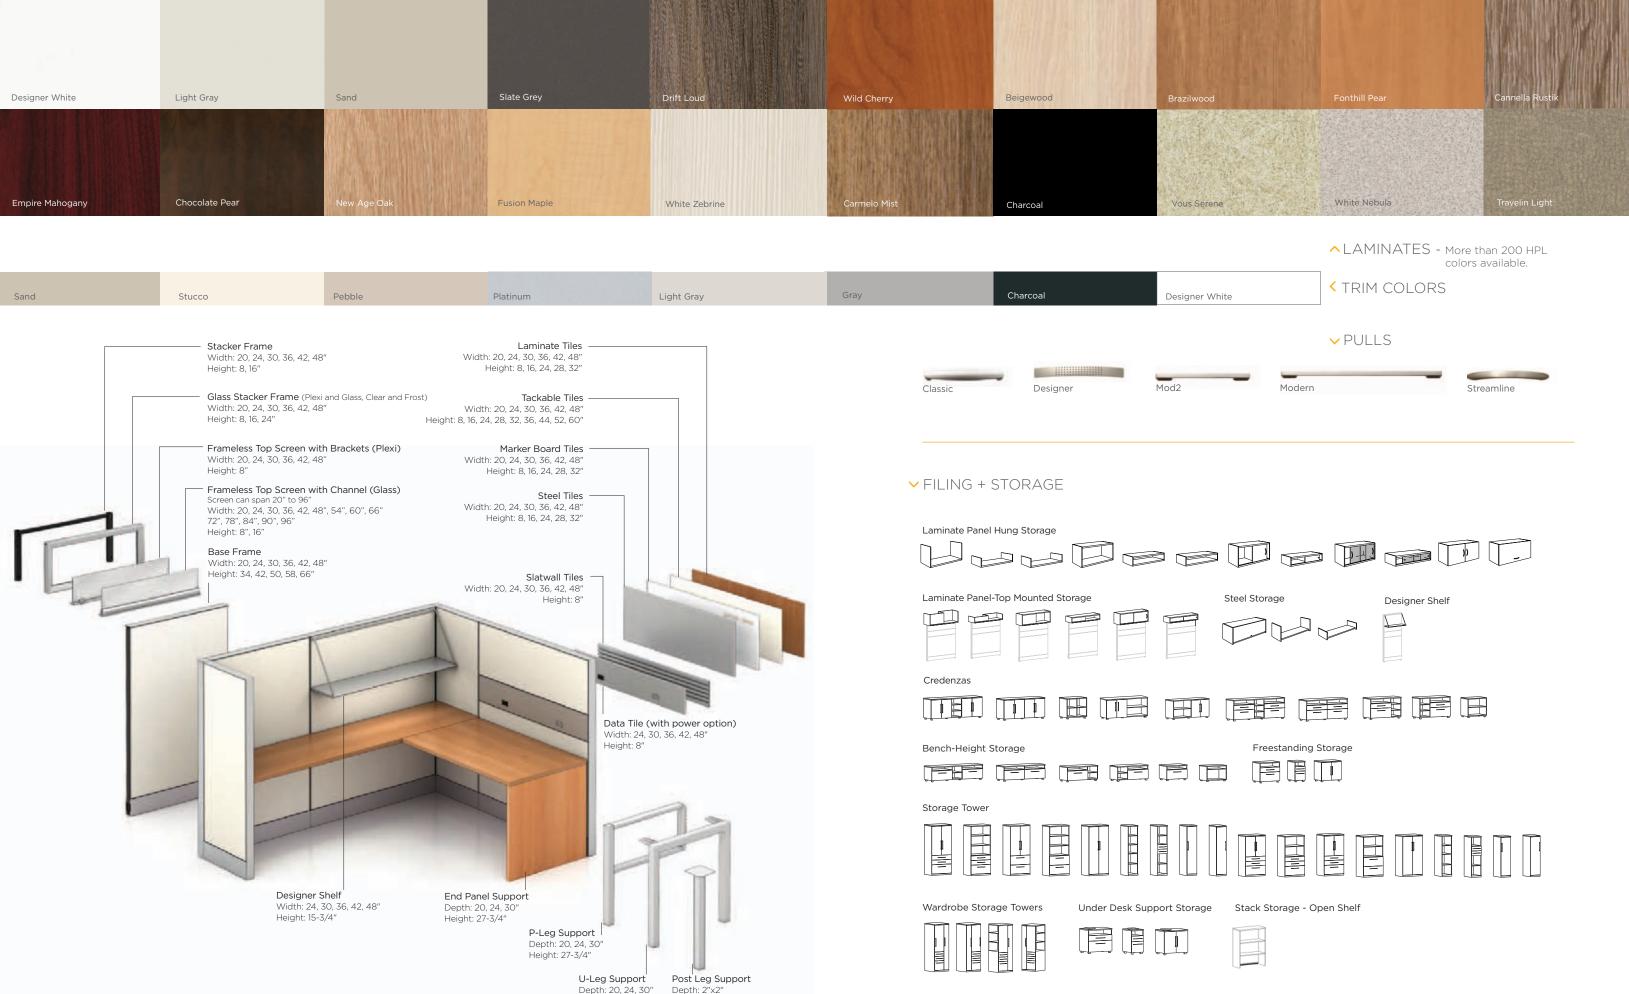

Aluminum trim reflects a clean and streamlined aesthetic.

Tiles easily and firmly click into position – no tools required.

to work harder.

Hanging shelves provide extra storage with a minimalist approach.

Slatwall and Work Tools get clutter off the work surface and give users more choices. Available in Smoke (shown) or Frost.

Power and data location options make it easy to meet the needs of users on the go! Choose from Beltline or Base Raceway routing and access.

R) 4

. .

Top mounted, dual-sided storage brings efficiency to planning while easily meeting user needs and budget requirements.

a feeling of privacy without blocking daylight. Screens can span panels for a clean, seamless look. Marker Board Tiles allow vertical surfaces

Channel-mounted Frameless Glass Screens offer Steel Tile options add great function for users, while offering exceptional durability.

Leg options provide a light, open alternative to end panels.

Capture Ideas.

Capture options.

Capture warmth.

Capture teamwork.

Visit Trendway.com/CaptureIdeas to see more possibilities.

| Designer White  | Light Gray     | Sand        | Slate Grey   | Drift Loud    | Wild Cherry  | Beigewood | Brazilwood |
|-----------------|----------------|-------------|--------------|---------------|--------------|-----------|------------|
|                 |                |             |              |               |              |           |            |
| Empire Mahogany | Chocolate Pear | New Age Oak | Fusion Maple | White Zebrine | Carmelo Mist | Charcoal  | Vous Sere  |