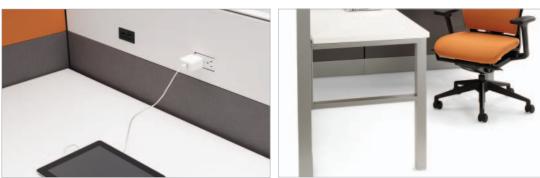

Slatwall and Work Tools get clutter off the work surface and give users more choices. Available in Smoke (shown) or Frost.

Power and data location options make it easy to meet the needs of users on the go! Choose from Beltline or Base Raceway routing and access.

Channel-mounted Frameless Glass Screens offer Steel Tile options add great function for users, while offering exceptional durability.

Leg options provide a light, open alternative to end panels.