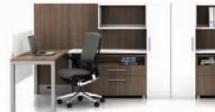

### Capture User Needs

Capture meets the real needs of users today. Exceptionally easy to install, design, and reconfigure, Capture offers extensive solutions for a broad range of workstations. Access power at work surface level or base raceway. Select Glass Stackers that let the daylight in and offer user views. Choose from many steel and laminate storage options designed to integrate beautifully with the system. And when your needs change, reconfigure Capture quickly and easily.

### Capture Collaboration and Concentration.

Capture includes lower panel and storage heights to maximize daylight, views and visual access to team members. Glazing options and frameless screens provide the amount of transparency you need while maintaining a sense of privacy. Laminate tiles afford an upscale aesthetic that's easy to maintain and blends beautifully with Trendway's entire product line.