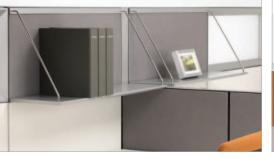

Aluminum trim reflects a clean and streamlined aesthetic.

Tiles easily and firmly click into position – no tools required.

to work harder.

Hanging shelves provide extra storage with a minimalist approach.