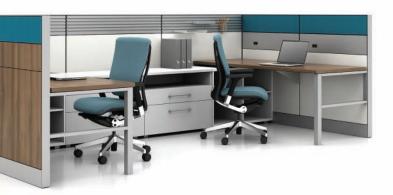

### Capture Collaboration and Concentration.

Capture includes lower panel and storage heights to maximize daylight, views and visual access to team members. Glazing options and frameless screens provide the amount of transparency you need while maintaining a sense of privacy. Laminate tiles afford an upscale aesthetic that's easy to maintain and blends beautifully with Trendway's entire product line.

When greater concentration is desired, Capture's broad range of panel types and sizes makes it just as easy to design semi-private spaces that meet any user's needs. Capture lets you create a range of spaces — for both collaboration and concentration.

Channel-mounted Frameless Glass Screens offer Steel Tile options add great function for users, while offering exceptional durability.

Leg options provide a light, open alternative to end panels.