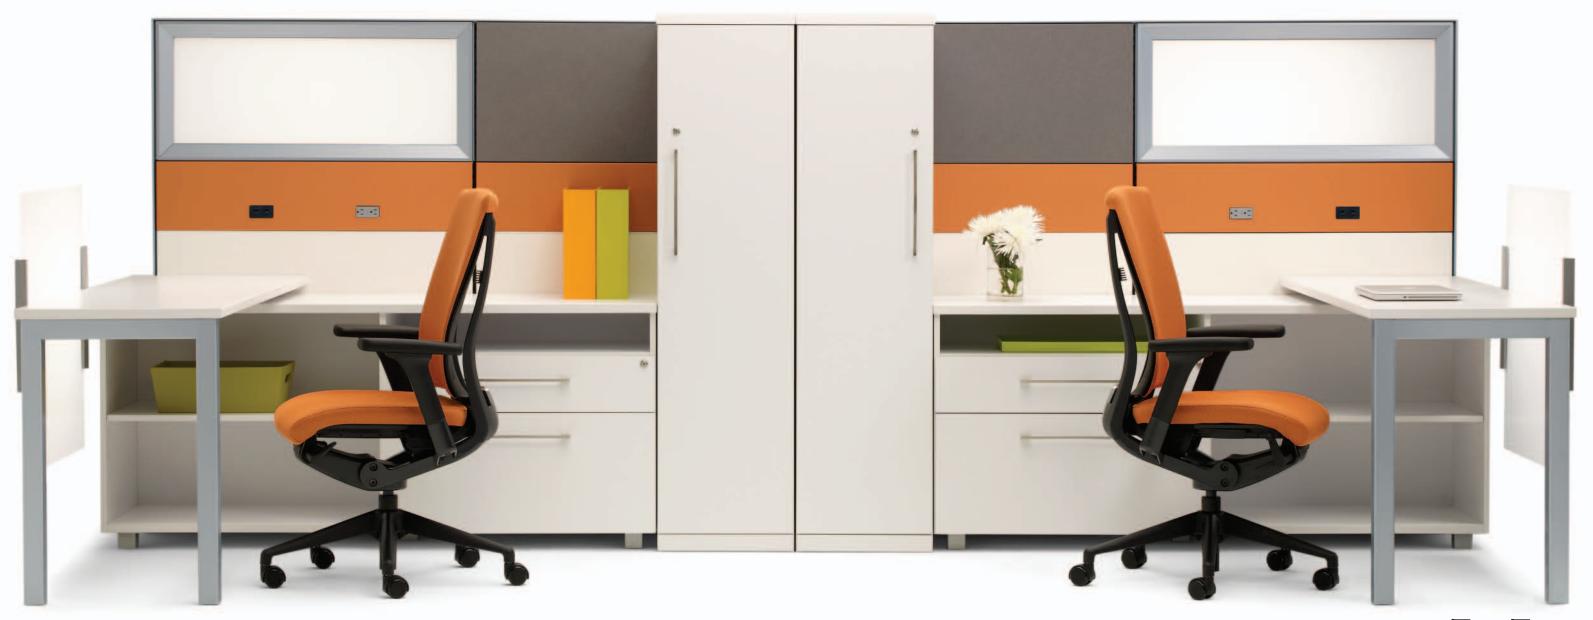

## Capture Functionality.

With a clean, refined design the Capture<sup>™</sup> System embodies ease and performance for today's work environment. You'll appreciate its smart design and thoughtful details that deliver greater efficiency. Details like Slatwall Work Tools to keep your desktop clear. Smart options like Marker Board Tiles and Top-Mounted, Dual-Sided Storage do double-duty to make the most of your space. From strong, beautiful trim to crisp refined tiles, to efficient storage options, Capture delivers on all fronts.

### Capture User Needs

Capture meets the real needs of users today. Exceptionally easy to install, design, and reconfigure, Capture offers extensive solutions for a broad range of workstations. Access power at work surface level or base raceway. Select Glass Stackers that let the daylight in and offer user views. Choose from many steel and laminate storage options designed to integrate beautifully with the system. And when your needs change, reconfigure Capture quickly and easily.

R) 4

. .

Top mounted, dual-sided storage brings efficiency to planning while easily meeting user needs and budget requirements.

a feeling of privacy without blocking daylight. Screens can span panels for a clean, seamless look. Marker Board Tiles allow vertical surfaces