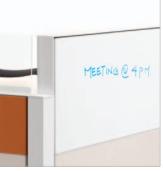

R) 4

. .

Top mounted, dual-sided storage brings efficiency to planning while easily meeting user needs and budget requirements.

a feeling of privacy without blocking daylight. Screens can span panels for a clean, seamless look. Marker Board Tiles allow vertical surfaces