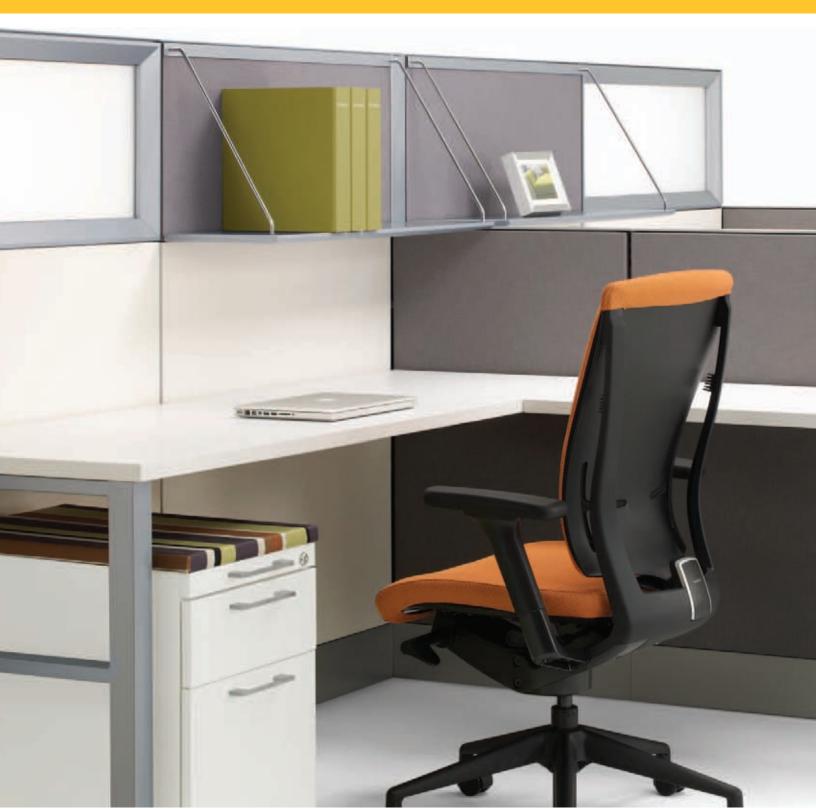

Aluminum trim reflects a clean and streamlined aesthetic.

Tiles easily and firmly click into position – no tools required.

to work harder.

Hanging shelves provide extra storage with a minimalist approach.

Slatwall and Work Tools get clutter off the work surface and give users more choices. Available in Smoke (shown) or Frost.

Power and data location options make it easy to meet the needs of users on the go! Choose from Beltline or Base Raceway routing and access.

R) 4

. .

Top mounted, dual-sided storage brings efficiency to planning while easily meeting user needs and budget requirements.

a feeling of privacy without blocking daylight. Screens can span panels for a clean, seamless look. Marker Board Tiles allow vertical surfaces