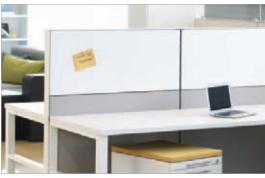

## Capture Functionality.

With a clean, refined design the Capture<sup>™</sup> System embodies ease and performance for today's work environment. You'll appreciate its smart design and thoughtful details that deliver greater efficiency. Details like Slatwall Work Tools to keep your desktop clear. Smart options like Marker Board Tiles and Top-Mounted, Dual-Sided Storage do double-duty to make the most of your space. From strong, beautiful trim to crisp refined tiles, to efficient storage options, Capture delivers on all fronts.

Slatwall and Work Tools get clutter off the work surface and give users more choices. Available in Smoke (shown) or Frost.

Power and data location options make it easy to meet the needs of users on the go! Choose from Beltline or Base Raceway routing and access.