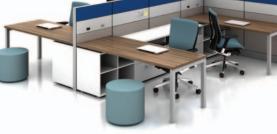

### Capture User Needs

Capture meets the real needs of users today. Exceptionally easy to install, design, and reconfigure, Capture offers extensive solutions for a broad range of workstations. Access power at work surface level or base raceway. Select Glass Stackers that let the daylight in and offer user views. Choose from many steel and laminate storage options designed to integrate beautifully with the system. And when your needs change, reconfigure Capture quickly and easily.

### Capture Collaboration and Concentration.

Capture includes lower panel and storage heights to maximize daylight, views and visual access to team members. Glazing options and frameless screens provide the amount of transparency you need while maintaining a sense of privacy. Laminate tiles afford an upscale aesthetic that's easy to maintain and blends beautifully with Trendway's entire product line.