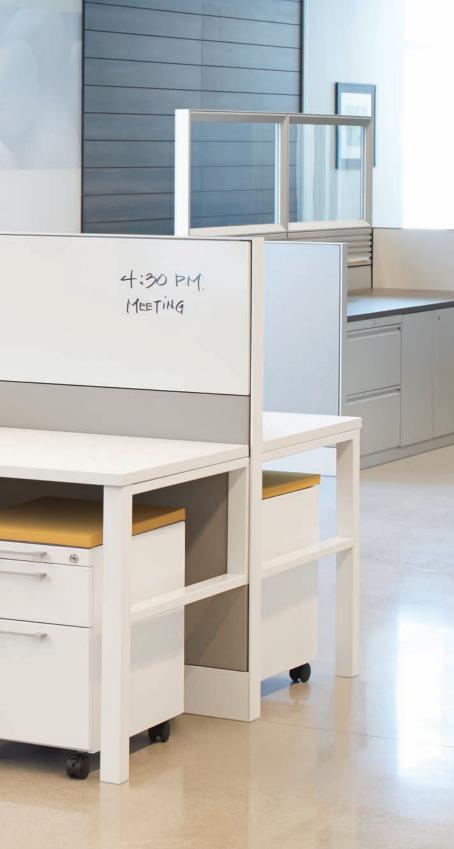

R) 4

. .

Top mounted, dual-sided storage brings efficiency to planning while easily meeting user needs and budget requirements.

a feeling of privacy without blocking daylight. Screens can span panels for a clean, seamless look. Marker Board Tiles allow vertical surfaces

Channel-mounted Frameless Glass Screens offer Steel Tile options add great function for users, while offering exceptional durability.

Leg options provide a light, open alternative to end panels.