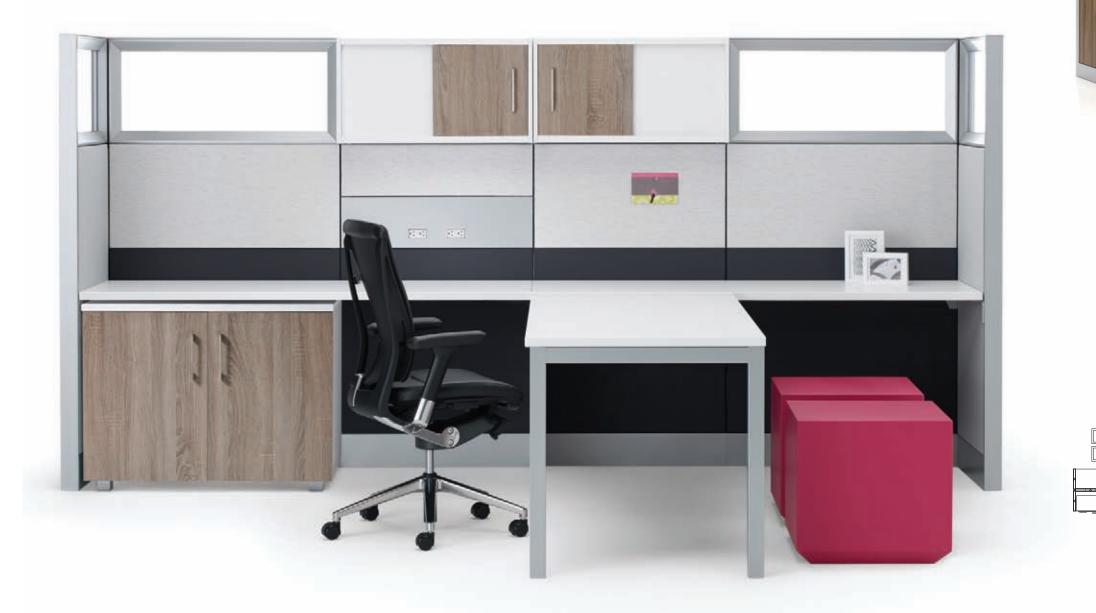

## Capture Functionality.

With a clean, refined design the Capture<sup>™</sup> System embodies ease and performance for today's work environment. You'll appreciate its smart design and thoughtful details that deliver greater efficiency. Details like Slatwall Work Tools to keep your desktop clear. Smart options like Marker Board Tiles and Top-Mounted, Dual-Sided Storage do double-duty to make the most of your space. From strong, beautiful trim to crisp refined tiles, to efficient storage options, Capture delivers on all fronts.

### Capture User Needs

Capture meets the real needs of users today. Exceptionally easy to install, design, and reconfigure, Capture offers extensive solutions for a broad range of workstations. Access power at work surface level or base raceway. Select Glass Stackers that let the daylight in and offer user views. Choose from many steel and laminate storage options designed to integrate beautifully with the system. And when your needs change, reconfigure Capture quickly and easily.

Slatwall and Work Tools get clutter off the work surface and give users more choices. Available in Smoke (shown) or Frost.

Power and data location options make it easy to meet the needs of users on the go! Choose from Beltline or Base Raceway routing and access.

R) 4

. .

Top mounted, dual-sided storage brings efficiency to planning while easily meeting user needs and budget requirements.

a feeling of privacy without blocking daylight. Screens can span panels for a clean, seamless look. Marker Board Tiles allow vertical surfaces