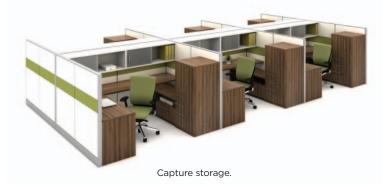

R) 4

. .

Top mounted, dual-sided storage brings efficiency to planning while easily meeting user needs and budget requirements.

a feeling of privacy without blocking daylight. Screens can span panels for a clean, seamless look. Marker Board Tiles allow vertical surfaces