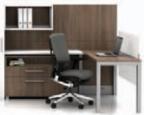

## Capture Functionality.

With a clean, refined design the Capture<sup>™</sup> System embodies ease and performance for today's work environment. You'll appreciate its smart design and thoughtful details that deliver greater efficiency. Details like Slatwall Work Tools to keep your desktop clear. Smart options like Marker Board Tiles and Top-Mounted, Dual-Sided Storage do double-duty to make the most of your space. From strong, beautiful trim to crisp refined tiles, to efficient storage options, Capture delivers on all fronts.

### Capture User Needs

Capture meets the real needs of users today. Exceptionally easy to install, design, and reconfigure, Capture offers extensive solutions for a broad range of workstations. Access power at work surface level or base raceway. Select Glass Stackers that let the daylight in and offer user views. Choose from many steel and laminate storage options designed to integrate beautifully with the system. And when your needs change, reconfigure Capture quickly and easily.