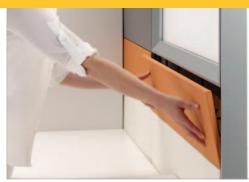

Slatwall and Work Tools get clutter off the work surface and give users more choices. Available in Smoke (shown) or Frost.

Power and data location options make it easy to meet the needs of users on the go! Choose from Beltline or Base Raceway routing and access.