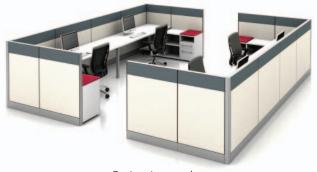

### Capture Collaboration and Concentration.

Capture includes lower panel and storage heights to maximize daylight, views and visual access to team members. Glazing options and frameless screens provide the amount of transparency you need while maintaining a sense of privacy. Laminate tiles afford an upscale aesthetic that's easy to maintain and blends beautifully with Trendway's entire product line.

When greater concentration is desired, Capture's broad range of panel types and sizes makes it just as easy to design semi-private spaces that meet any user's needs. Capture lets you create a range of spaces — for both collaboration and concentration.