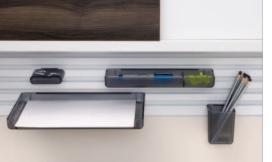

Aluminum trim reflects a clean and streamlined aesthetic.

Tiles easily and firmly click into position – no tools required.

to work harder.

Hanging shelves provide extra storage with a minimalist approach.

Slatwall and Work Tools get clutter off the work surface and give users more choices. Available in Smoke (shown) or Frost.

Power and data location options make it easy to meet the needs of users on the go! Choose from Beltline or Base Raceway routing and access.

R) 4

. .

Top mounted, dual-sided storage brings efficiency to planning while easily meeting user needs and budget requirements.

a feeling of privacy without blocking daylight. Screens can span panels for a clean, seamless look. Marker Board Tiles allow vertical surfaces