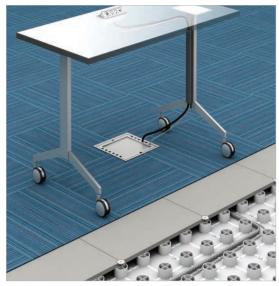

## Maximize Performance by Combining TrendWall with Our Raised Access Flooring.

Access power and data virtually anywhere within the system grid. Modular floor elements rise 2" above existing subfloor.

TrendWall® Flooring Solution makes reconfiguration easy, with power and data accessible from anywhere in the room — by removing a floor access panel. The low 2½" profile and non-metallic modular construction make it a practical and cost-effective cable management system, whether used in new construction, renovations or integrated into existing spaces.

Choose pre-wired, field-wired or PowerPac

From training spaces to conference rooms to open environments, our raised access flooring can save you time, money and headaches with every move and reconfiguration you require.