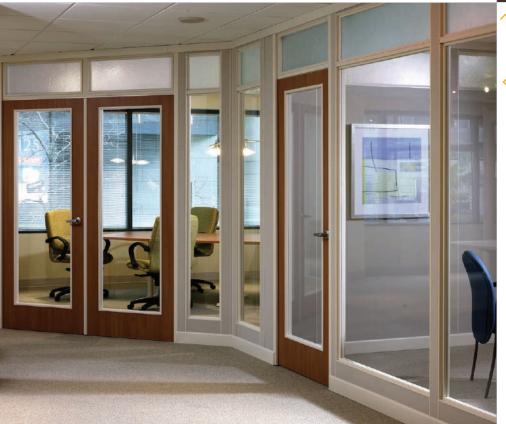

ustainable solution, ensuring reduced resource consumption and less waste to landfill. It has received BIFMA **level® 1** furniture sustainability certification from NSF international. And with SCS Indoor Advantage® Certification on all components, TrendWall helps address indoor air quality while contributing points for LEED projects.

### Tax Advantages

Be sure to investigate the tax codes in your area, too. TrendWall may save you bundles in taxes — movable walls are often classified as "tangible property" which can be depreciated over just 7 years, vs. drywall's 39 years. That's a big difference! See your tax consultant for details.



- TrendWall integrates beautifully into existing building interiors.
- A wide range of surface material and glazing options provide design flexibility.





## Seamless Integration.

Effortlessly blend TrendWall into many building environments.

TrendWall offers flexible architectural planning, expanded capacity for utility and technical infrastructure, and integration with both existing building infrastructure and systems furniture. With a broad palette of standard surface materials and finishes, plus the ability to support a wide range of custom and special materials, TrendWall can seamlessly harmonize in any environment.

#### PANEL CHOICES





TrendWall power can be routed and accessed through vertical pilasters.

A 4" vinyl base is available in a variety of colors to match your interior.



### DOOR OPTIONS



## Maximize Performance by Combining TrendWall with Our Raised Access Flooring.



Access power and data virtually anywhere w