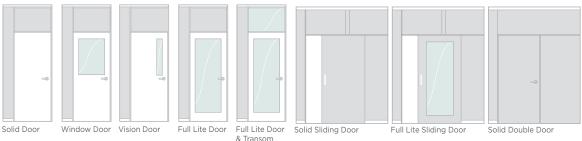

utifully into existing building interiors.
- A wide range of surface material and glazing options provide design flexibility.





## Seamless Integration.

Effortlessly blend TrendWall into many building environments.

TrendWall offers flexible architectural planning, expanded capacity for utility and technical infrastructure, and integration with both existing building infrastructure and systems furniture. With a broad palette of standard surface materials and finishes, plus the ability to support a wide range of custom and special materials, TrendWall can seamlessly harmonize in any environment.

#### PANEL CHOICES





TrendWall power can be routed and accessed through vertical pilasters.

A 4" vinyl base is available in a variety of colors to match your interior.



### DOOR OPTIONS



## Maximize Performance by Combining TrendWall with Our Raised Access Flooring.



Access power and data virtually anywhere within the system grid. Modular floor elements rise 2" above existing subfloor.

TrendWall® Flooring Solution makes reconfiguration easy, with power and data accessible from anywhere in the room — by removing a floor access panel. The low 2½" profile and non-metallic modular construction make it a practical and cost-effective cable management system, whether used in new construction, renovations or integrated into existing spaces.



Choose pre-wired, field-wired or PowerPac

From training spaces to conference rooms to open environments, our raised access flooring can save you time, money and headaches with every move and reconfiguration you require.

ATLANTA | CHIC