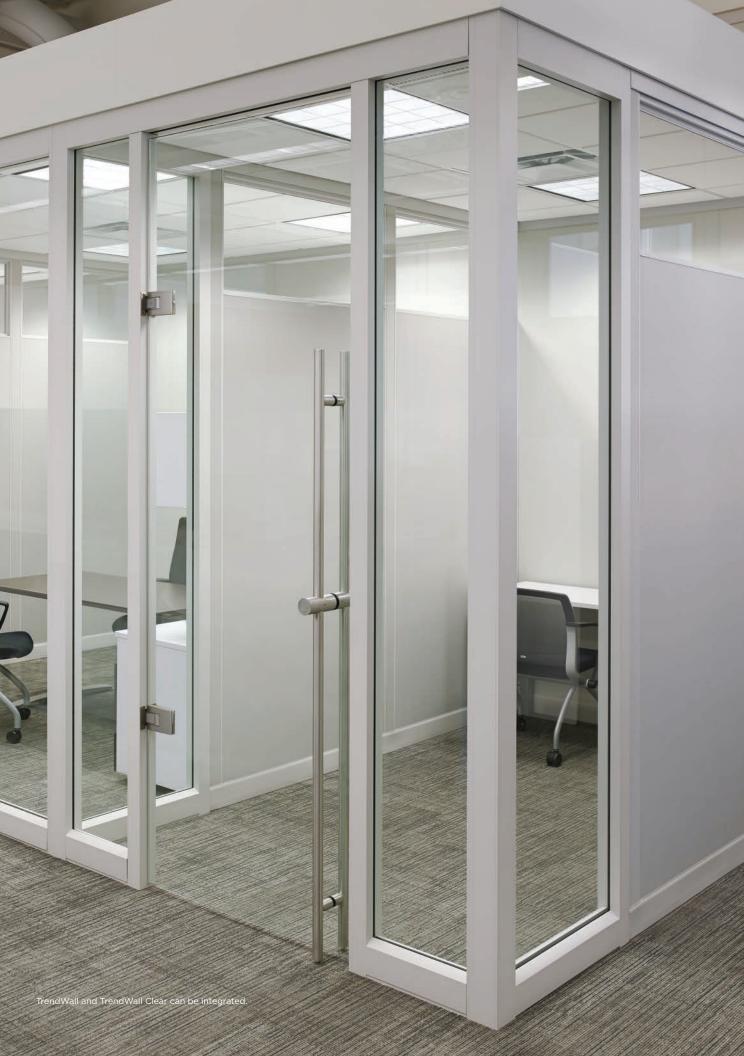

TrendWall Clear: Light Gray Trim/Clear Tempered Glass/Post Pull | TrendWall: Light Gray Vinyl/Light Gray Trim/Clear Tempered Glass | Zego Seating: Platinum Frame/Zego Black Upholstery

Page 3

TrendWall: Stucco Vinyl/Clear Tempered Glass | Gray Vinyl Door with Lockset Hardware