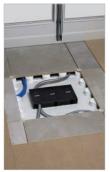

## Maximize Performance by Combining TrendWall with Our Raised Access Flooring.

Access power and data virtually anywhere within the system grid. Modular floor elements rise 2" above existing subfloor.

TrendWall® Flooring Solution makes reconfiguration easy, with power and data accessible from anywhere in the room — by removing a floor access panel. The low 2½" profile and non-metallic modular construction make it a practical and cost-effective cable management system, whether used in new construction, renovations or integrated into existing spaces.

Choose pre-wired, field-wired or PowerPac

From training spaces to conference rooms to open environments, our raised access flooring can save you time, money and headaches with every move and reconfiguration you require.