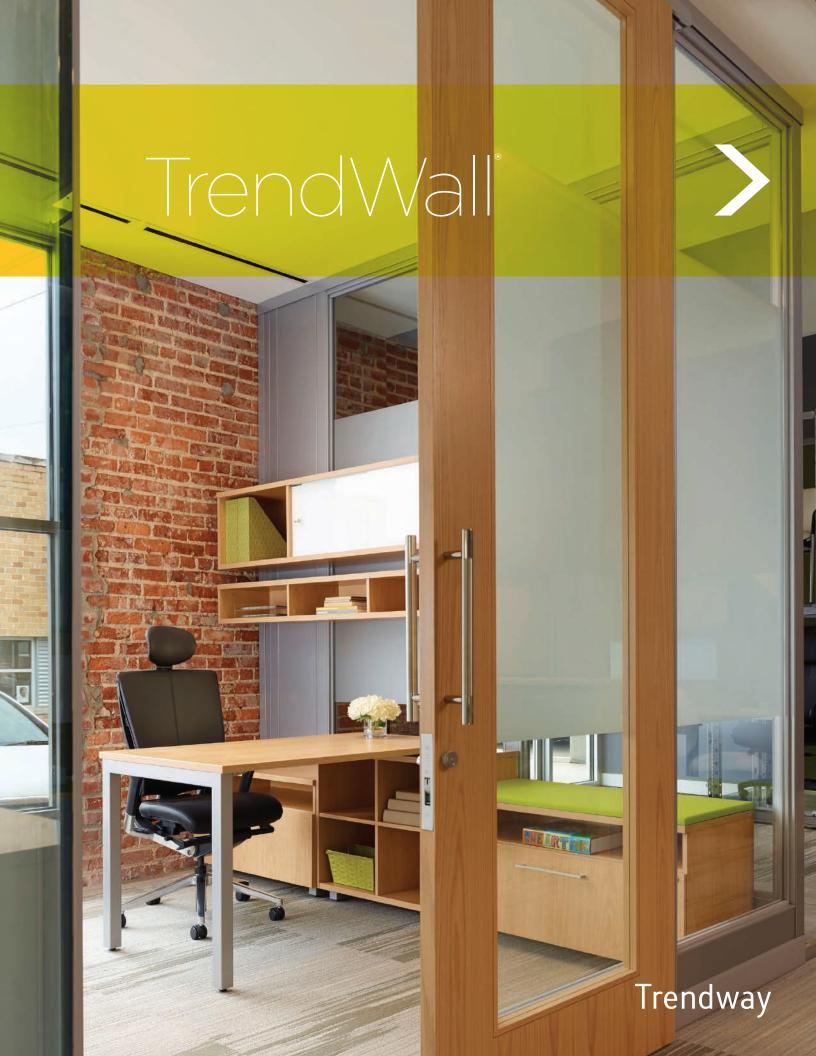

#### FINISHES FEATURED:

Front Cover

TrendWall: Platinum Vinyl/Clear Tempered Glass | Brazilwood Door/Post Pull | Trig: Designer White/Brazilwood | Cushion: Open House, Green Apple | T51 Seating: Black Leather/Polished Aluminum Base