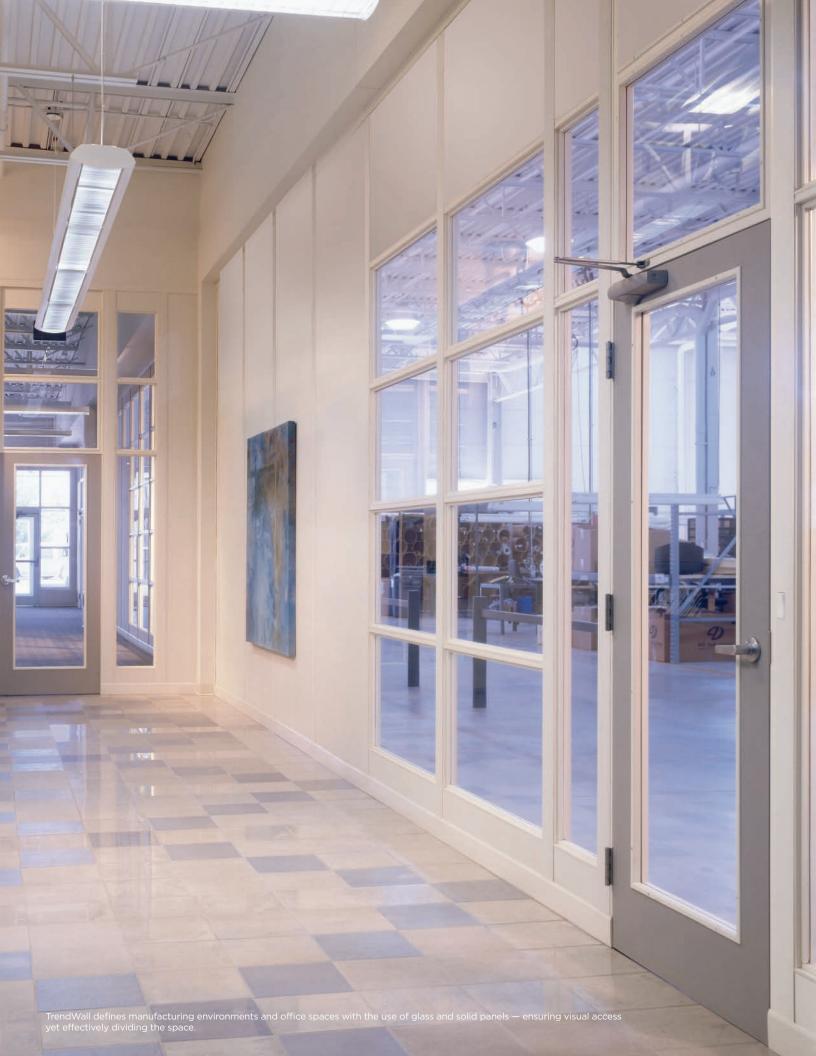

# Sustainable Space Division — Simplified.

TrendWall, a proven movable wall system engineered for sustainable environments.

For over 45 years, TrendWall has been used in floor-to-ceiling applications around the world. Its simple installation minimizes downtime and practically eliminates mess and waste. Plus, it can be rapidly reconfigured without demolition and using only a handful of trades. TrendWall responds with ease to support an organization's changing needs.

TrendWall by its nature is a sustainable solution, ensuring reduced resource consumption and less waste to landfill. It has received BIFMA **level® 1** furniture sustainability certification from NSF international. And with SCS Indoor Advantage® Certification on all components, TrendWall helps address indoor air quality while contributing points for LEED projects.

## Seamless Integration.

Effortlessly blend TrendWall into many building environments.

TrendWall offers flexible architectural planning, expanded capacity for utility and technical infrastructure, and integration with both existing building infrastructure and systems furniture. With a broad palette of standard surface materials and finishes, plus the ability to support a wide range of custom and special materials, TrendWall can seamlessly harmonize in any environment.