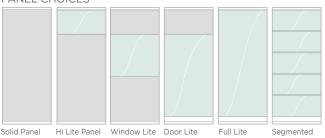

#### PANEL CHOICES

TrendWall power can be routed and accessed through vertical pilasters.

A 4" vinyl base is available in a variety of colors to match your interior.

### DOOR OPTIONS