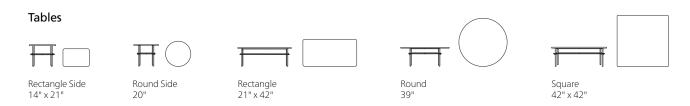

# Two-Thirds Statement of Line

## **Poufs**

| Round*    | Round Wobble* | Pebble*   | Pebble*   | Pebble*   |           |
|-----------|---------------|-----------|-----------|-----------|-----------|
| 18½"      | 18½"          | 17" x 22" | 18" x 20" | 21" x 28" |           |
|           |               |           |           |           |           |
| Block*    | Block*        | Block     | Block     |           | Block     |
| 14" x 21" | 21" x 21"     | 21" x 28" | 14" x 42" |           | 21" x 42" |