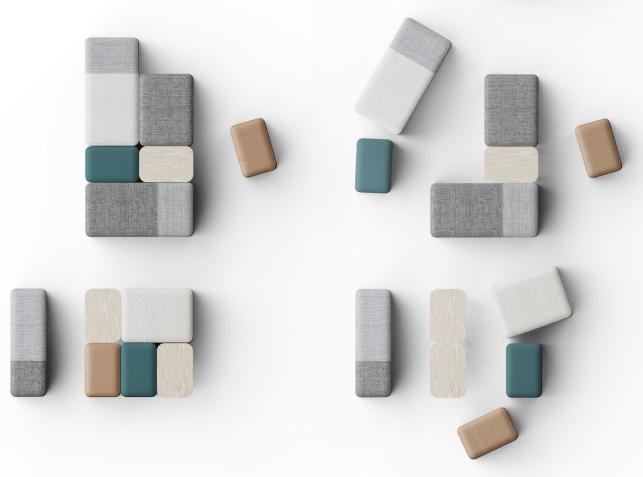

# Calm the Chaos

no matter how they move throughout the day.

Two-Thirds is as visually balanced as it is easily adaptable. These lightweight pours, benches, and tables give your team the ability to mix, match, and move the pieces into configurations that work for their unique needs. The perfect solution for highly utilized multi-use spaces, the block pours and rectangle tables relate to one another so that they can be combined to create harmony and order

## **Poufs**

| Round*    | Round Wobble* | Pebble*   | Pebble*   | Pebble*   |           |
|-----------|---------------|-----------|-----------|-----------|-----------|
| 18½"      | 18½"          | 17" x 22" | 18" x 20" | 21" x 28" |           |
|           |               |           |           |           |           |
| Block*    | Block*        | Block     | Block     |           | Block     |
| 14" x 21" | 21" x 21"     | 21" x 28" | 14" x 42" |           | 21" x 42" |