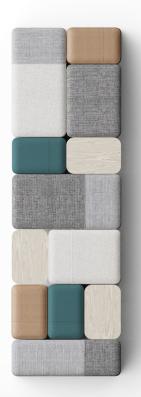

# Calm the Chaos

no matter how they move throughout the day.

Two-Thirds is as visually balanced as it is easily adaptable. These lightweight pours, benches, and tables give your team the ability to mix, match, and move the pieces into configurations that work for their unique needs. The perfect solution for highly utilized multi-use spaces, the block pours and rectangle tables relate to one another so that they can be combined to create harmony and order

## **Poufs**

| Round*    | Round Wobble* | Pebble*   | Pebble*   | Pebble*   |           |
|-----------|---------------|-----------|-----------|-----------|-----------|
| 18½"      | 18½"          | 17" x 22" | 18" x 20" | 21" x 28" |           |
|           |               |           |           |           |           |
| Block*    | Block*        | Block     | Block     |           | Block     |
| 14" x 21" | 21" x 21"     | 21" x 28" | 14" x 42" |           | 21" x 42" |