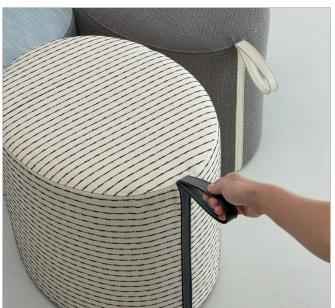

# Calm the Chaos

no matter how they move throughout the day.

Two-Thirds is as visually balanced as it is easily adaptable. These lightweight pours, benches, and tables give your team the ability to mix, match, and move the pieces into configurations that work for their unique needs. The perfect solution for highly utilized multi-use spaces, the block pours and rectangle tables relate to one another so that they can be combined to create harmony and order















# Two-Thirds Statement of Line

## **Poufs**

| Round*    | Round Wobble* | Pebble*   | Pebble*   | Pebble*   |           |
|-----------|---------------|-----------|-----------|-----------|-----------|
| 18½"      | 18½"          | 17" x 22" | 18" x 20" | 21" x 28" |           |
|           |               |           |           |           |           |
| Block*    | Block*        | Block     | Block     |           | Block     |
| 14" x 21" | 21" x 21"     | 21" x 28" | 14" x 42" |           | 21" x 42" |

#### **Benches**





#### **Table Laminate Finishes**



## Table Stratawood & Natural Veneer Finishes



Additional laminate and veneer finishes for tables and a wide selection of seating upholsteries for poufs and benches are available online at allsteeloffice.com.



Go to allst