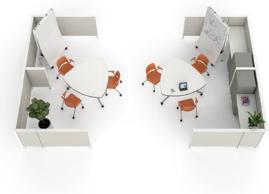

## BRING WORK INTO FOCUS

Unite brings calm to chaos, offering a place of solace and concentration for "head's down" individualized work. Tile-to-floor panels, dividers, even sliding doors can illustrate spatial division for more independent workers.

Touch down anywhere. Semi-private, semi-public; Unite offers the best of both worlds, fostering solo work or – with the spin of your chair – easy engagement with your partners.

1.1.1

Unite panels offer an ideal amount of privacy but still allow for collaboration. Numerous unique top shapes help create workstations in any space.