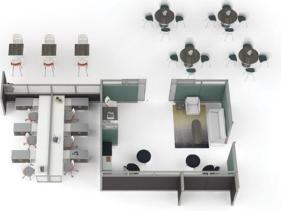

## UNITE THE WAYS WE WORK

Understanding the way we work is the key to employee engagement. Unite accommodates a variety of work styles – Focus, Interaction, Regenerative and Ideation – and ties them together simply and beautifully. It's about creating a workplace that works for everyone.

## BRING WORK INTO FOCUS

Unite brings calm to chaos, offering a place of solace and concentration for "head's down" individualized work. Tile-to-floor panels, dividers, even sliding doors can illustrate spatial division for more independent workers.

Touch down anywhere. Semi-private, semi-public; Unite offers the best of both worlds, fostering solo work or – with the spin of your chair – easy engagement with your partners.

1.1.1

Unite panels offer an ideal amount of privacy but still allow for collaboration. Numerous unique top shapes help create workstations in any space.

## IDEAS CONNECTED Through space

Through Unite's ideation and regenerative spaces, vital connections can be forged, new outlooks uncovered, and tired minds reinvigorated. The seeds of the next big ideas are planted here.