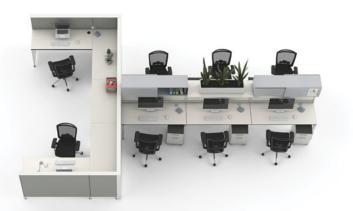

Touch down anywhere. Semi-private, semi-public; Unite offers the best of both worlds, fostering solo work or – with the spin of your chair – easy engagement with your partners.

1.1.1

Unite panels offer an ideal amount of privacy but still allow for collaboration. Numerous unique top shapes help create workstations in any space.