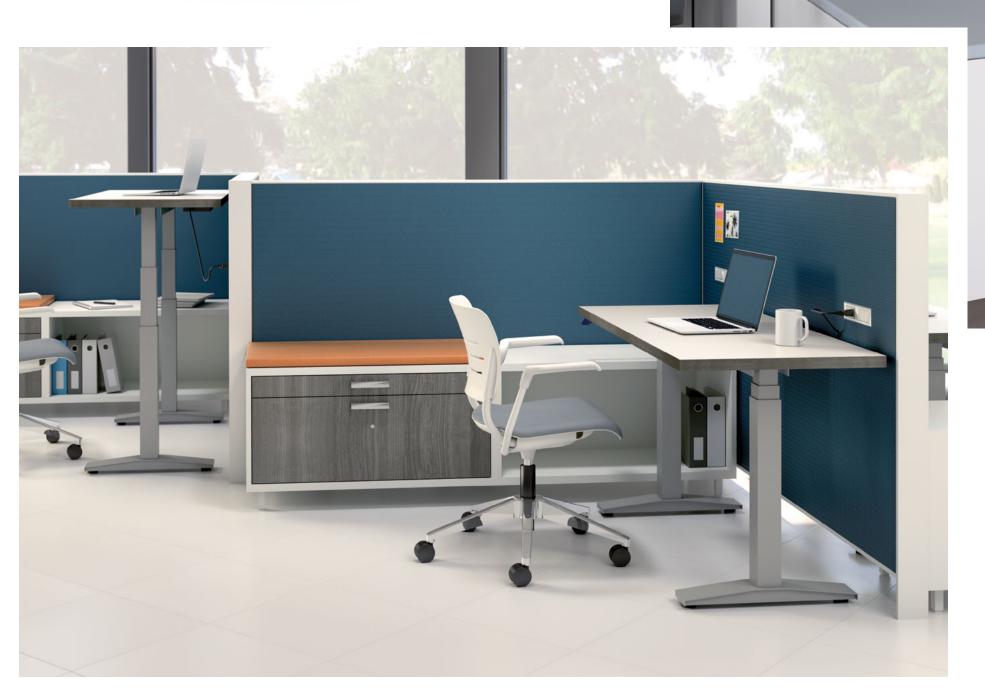

## BRING WORK INTO FOCUS

Unite brings calm to chaos, offering a place of solace and concentration for "head's down" individualized work. Tile-to-floor panels, dividers, even sliding doors can illustrate spatial division for more independent workers.

Touch down anywhere. Semi-private, semi-public; Unite offers the best of both worlds, fostering solo work or – with the spin of your chair – easy engagement with your partners.

1.1.1

Unite panels offer an ideal amount of privacy but still allow for collaboration. Numerous unique top shapes help create workstations in any space.