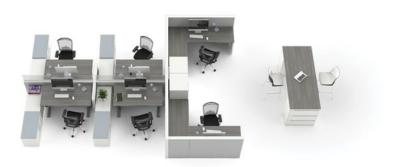

Touch down anywhere. Semi-private, semi-public; Unite offers the best of both worlds, fostering solo work or – with the spin of your chair – easy engagement with your partners.

1.1.1

Unite panels offer an ideal amount of privacy but still allow for collaboration. Numerous unique top shapes help create workstations in any space.