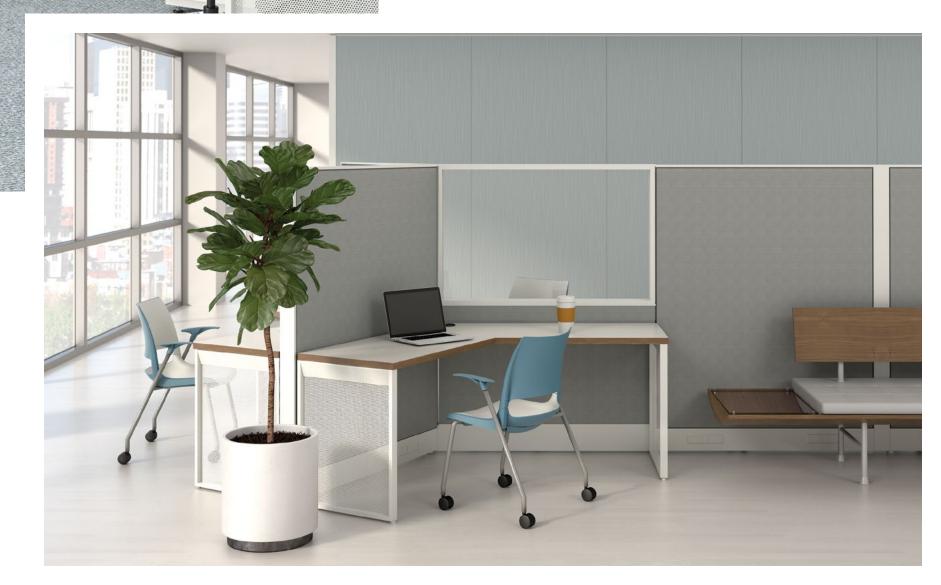

## BRING WORK INTO FOCUS

Unite brings calm to chaos, offering a place of solace and concentration for "head's down" individualized work. Tile-to-floor panels, dividers, even sliding doors can illustrate spatial division for more independent workers.

Touch down anywhere. Semi-private, semi-public; Unite offers the best of both worlds, fostering solo work or – with the spin of your chair – easy engagement with your partners.

1.1.1

Unite panels offer an ideal amount of privacy but still allow for collaboration. Numerous unique top shapes help create workstations in any space.