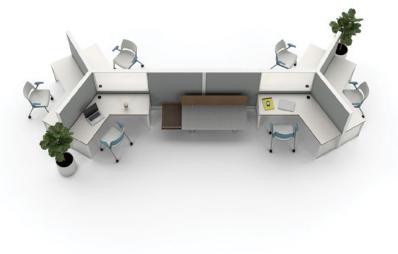

## BRING WORK INTO FOCUS

Unite brings calm to chaos, offering a place of solace and concentration for "head's down" individualized work. Tile-to-floor panels, dividers, even sliding doors can illustrate spatial division for more independent workers.

Touch down anywhere. Semi-private, semi-public; Unite offers the best of both worlds, fostering solo work or – with the spin of your chair – easy engagement with your partners.

1.1.1

Unite panels offer an ideal amount of privacy but still allow for collaboration. Numerous unique top shapes help create workstations in any space.