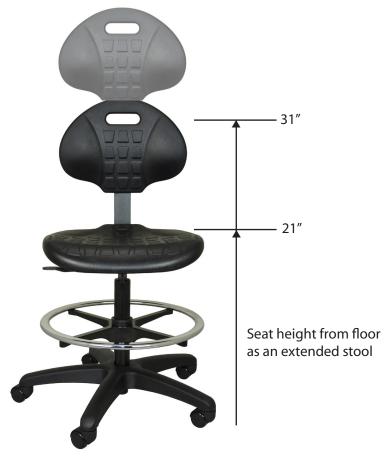

### DIMENSIONS

| Seat width            | 18"     |
|-----------------------|---------|
| Seat depth            | 16 1/2" |
| Back width            | 16"     |
| Back height           | 12"     |
| Back height from seat | 18"-20" |
|                       |         |

Seat height from floor various depending on pneumatic cylinder

Weight 30 lbs.

877.263.5737 • FAX 513.772.7328 • BUZZSEATING.COM