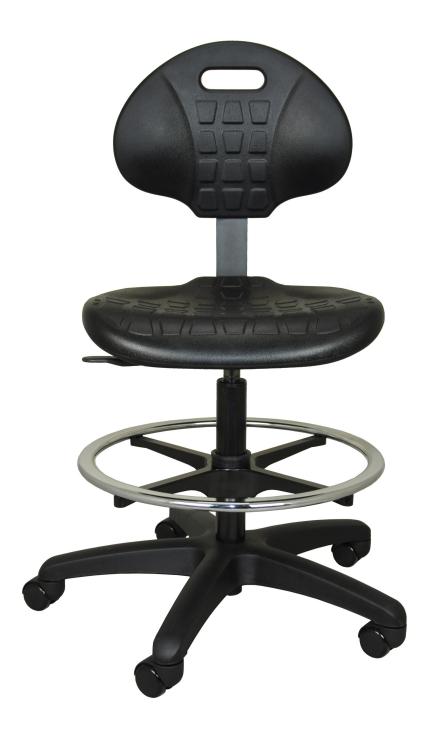

# URETHANE

Self-skinned polyurethane chairs and stools. Very durable and can be easily wiped down for cleaning or disinfecting. Various applications including medical, industrial, and labs.

### **FEATURES**

- Basic task
- Swivels 360°
- Pneumatic cylinder seat height adjustment
- Pivoting back
- Back height adjustment
- Back depth adjustment
- Optional adjustable "T" arms
- Optional 20" secure twist lock oval tube footring
- 300 lb weight capacity

Model UR4001 XSP