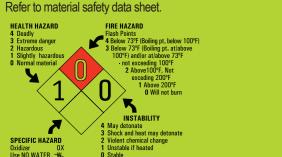

HARMFUL IF SWALLOWED PRECAUTION:

Do not take internally. Avoid contact with eyes. KEEP OUT OF REACH OF CHILDREN!

**KEEP FROM FREEZING!** 

First Aid:

**External:** Wash with cool water or apply normal skin cream if necessary. **Eyes:** Flush eyes with water. **Internal:** Do not induce vomiting, drink large quantities of water, then

### SEEK IMMEDIATE MEDICAL ATTENTION