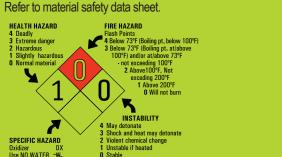

# WATER SOLUBLE **NON-HAZARDOUS**

### HARMFUL IF SWALLOWED PRECAUTION:

Do not take internally. Avoid contact with eyes. KEEP OUT OF REACH OF CHILDREN!

**KEEP FROM FREEZING!** 