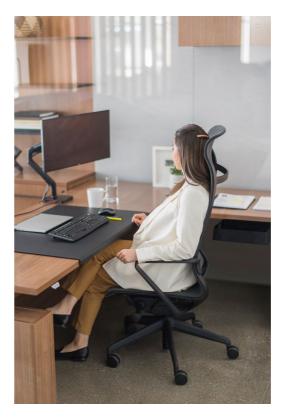

## **Blend and Balance**

With two back options—mid- and high-back—plus two choices in tilt mechanisms, Veda is ideal for multipurpose applications, so people can collaborate or focus in comfort. Its approachable design blends and balances with an array of furnishings in touchdowns, private offices, conference rooms, and collaborative spaces.

## Just Sit—That's It

Veda seating offers essential comfort with simple adjustments in a design that supports you as you sit. Its one-piece mesh construction with patented hinge system provides synchronized recline for a comfortable sit. Veda fits a wide range of shapes and sizes to promote well-being for everyone at work.