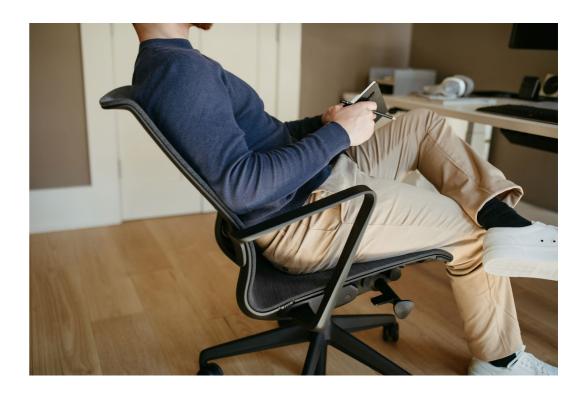

## Just Sit—That's It

Veda seating offers essential comfort with simple adjustments in a design that supports you as you sit. Its one-piece mesh construction with patented hinge system provides synchronized recline for a comfortable sit. Veda fits a wide range of shapes and sizes to promote well-being for everyone at work.