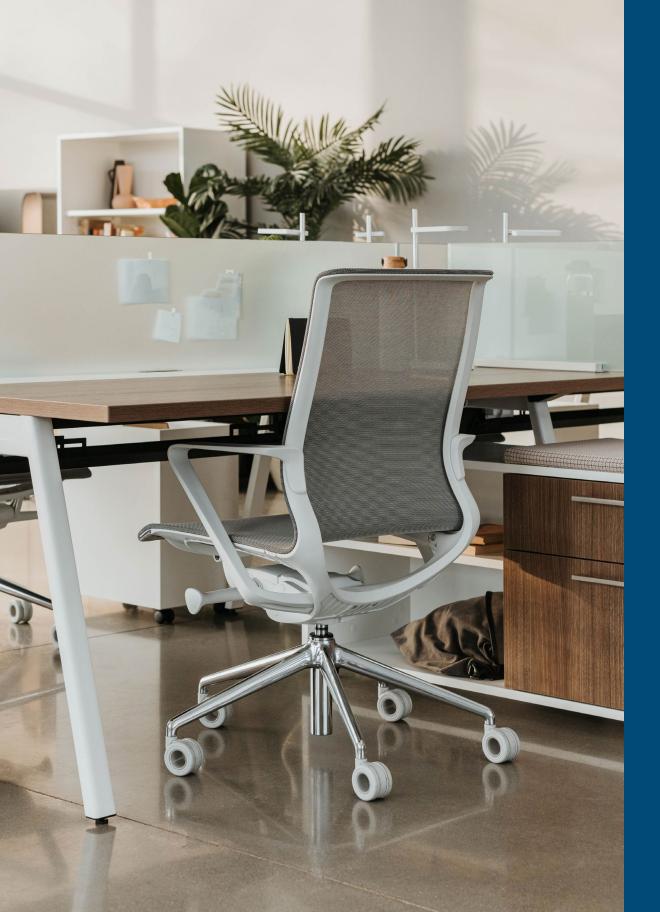

Veda<sup>™</sup> by Daniele Gollinucci is a light-scale chair that lets people collaborate or focus in comfort. Like a ribbon, it is flexible yet supportive—flawless curvature and minimal mass. Veda conveys form and function, rooted in decades of Italian design heritage.

### Flawless Curvature

With its minimal mass, Veda is visually light and elegant, complementing a space and drawing people in. The graceful design is open and light, flexible yet supportive. Veda conveys craftsmanship in design while communicating that an organization cares about its people, culture, and brand.