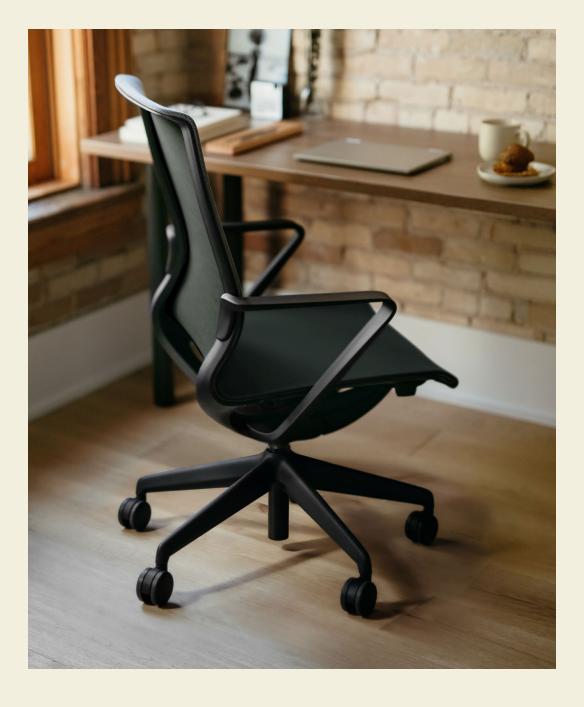

### Flawless Curvature

With its minimal mass, Veda is visually light and elegant, complementing a space and drawing people in. The graceful design is open and light, flexible yet supportive. Veda conveys craftsmanship in design while communicating that an organization cares about its people, culture, and brand.

## Just Sit—That's It

Veda seating offers essential comfort with simple adjustments in a design that supports you as you sit. Its one-piece mesh construction with patented hinge system provides synchronized recline for a comfortable sit. Veda fits a wide range of shapes and sizes to promote well-being for everyone at work.