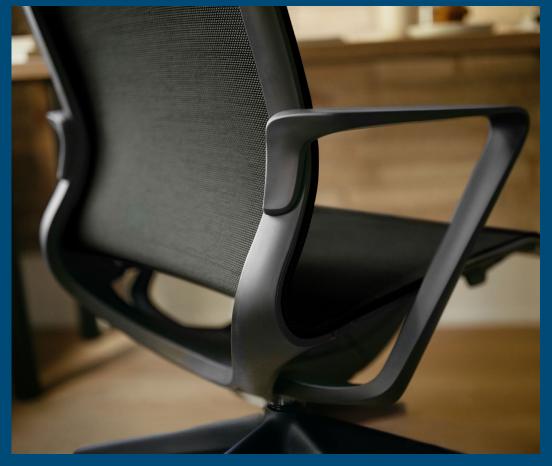

# **Design Choices**

Veda seating is offered in a uniform color palette with monochromatic finishes, presenting a practical seating choice for any workspace. Finish options include Black or Gray trim; Black, Dark Gray, or Light Gray mesh; and a plastic or polished base.