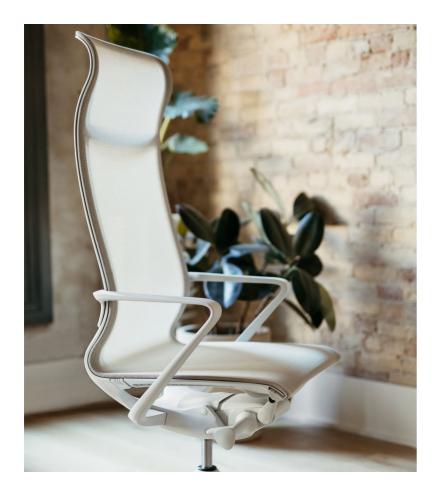

### Flawless Curvature

With its minimal mass, Veda is visually light and elegant, complementing a space and drawing people in. The graceful design is open and light, flexible yet supportive. Veda conveys craftsmanship in design while communicating that an organization cares about its people, culture, and brand.

## **Blend and Balance**

With two back options—mid- and high-back—plus two choices in tilt mechanisms, Veda is ideal for multipurpose applications, so people can collaborate or focus in comfort. Its approachable design blends and balances with an array of furnishings in touchdowns, private offices, conference rooms, and collaborative spaces.