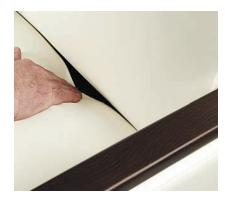

## features

Concealed clean-out space allows objects to fall through to the floor

Optional wood or polyurethane arm caps available

Tapered wood leg is field-replaceable. Single chair is also available with casters

Seat cover features seamless front for increased durability