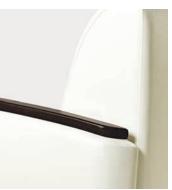

## features

Concealed clean-out space allows objects to fall through to the floor

Optional wood or polyurethane arm caps available

Tapered wood leg is field-replaceable. Single chair is also available with casters