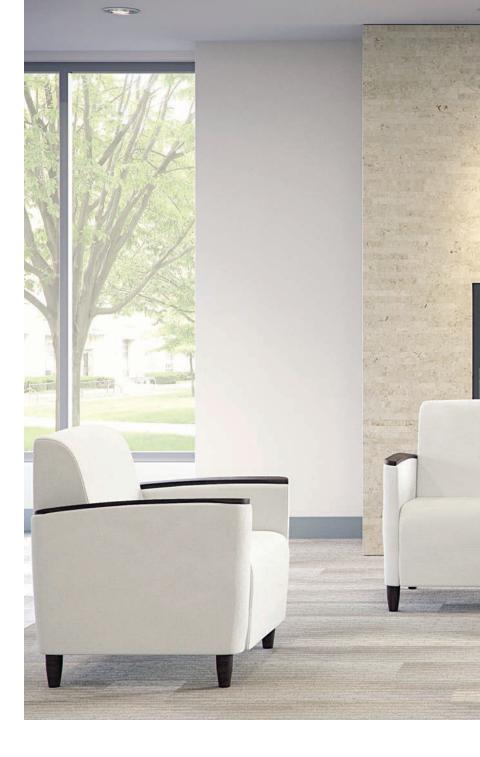

# verity

The Verity Collection is lounge furniture for high-traffic, public spaces. Rounded corners, wide arm rests and an ample seating area contribute to the pleasing lines and sustaining comfort of the Verity Lounge Collection.