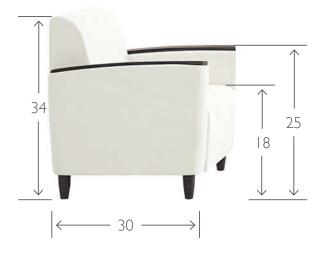

ed Lifetime Warranty
- Product lineup also includes 2-seat and 3-seat units
- Concealed clean-out space between seat and back
- Legs and arm caps are field-replaceable

#### Options

- Optional wood or polyurethane arm caps available
- Contrasting fabrics
- CALTB 133 Compliance
- Moisture Barrier



## features



Concealed clean-out space allows objects to fall through to the floor





Optional wood or polyurethane arm caps available



Tapered wood leg is field-replaceable. Single chair is also available with casters



Seat cover features seamless front for increased durability

### Statement of Line







Wood arm cap/leg finish selections:















Hardrock Maple

(HM)

Rustic Cherry (RC)

Summer Flame (SF)

Mahogany (MA)

Cherry Blossom (CB)

Chocolate (CH)

### Dimensions:



# Options:

- Optional wood or polyurethane arm caps available
- Contrasting fabrics
- Custom wood finishes
- Custom seat height
- Project customization available