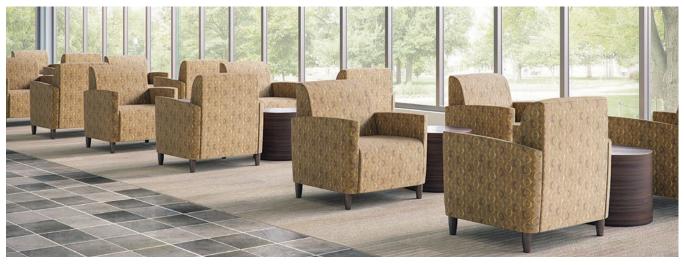

# verity

The Verity Collection is lounge furniture for high-traffic, public spaces. Rounded corners, wide arm rests and an ample seating area contribute to the pleasing lines and sustaining comfort of the Verity Lounge Collection.