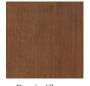

### Statement of Line

Wood arm cap/leg finish selections:

Hardrock Maple

(HM)

Rustic Cherry (RC)

Summer Flame (SF)

Mahogany (MA)

Cherry Blossom (CB)