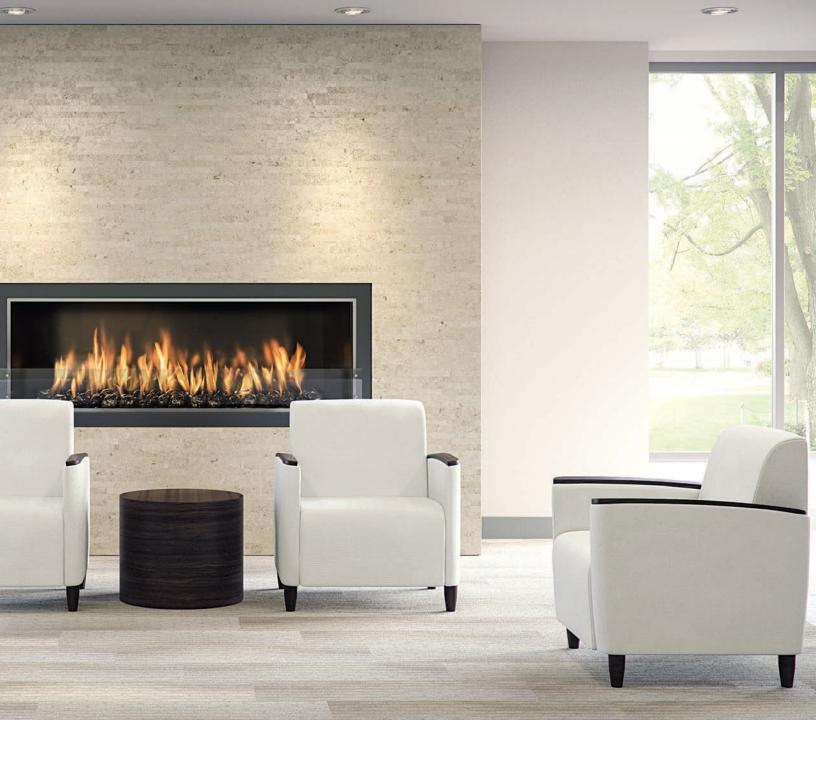

# verity

The Verity Collection is lounge furniture for high-traffic, public spaces. Rounded corners, wide arm rests and an ample seating area contribute to the pleasing lines and sustaining comfort of the Verity Lounge Collection.