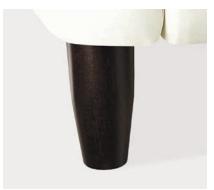

## features

Concealed clean-out space allows objects to fall through to the floor

Optional wood or polyurethane arm caps available

Tapered wood leg is field-replaceable. Single chair is also available with casters