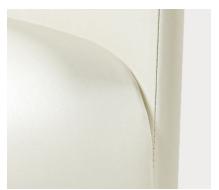

llection





# verity

The Verity Collection is lounge furniture for high-traffic, public spaces. Rounded corners, wide arm rests and an ample seating area contribute to the pleasing lines and sustaining comfort of the Verity Lounge Collection.

#### **Features**

- Limited Lifetime Warranty
- Product lineup also includes 2-seat and 3-seat units
- Concealed clean-out space between seat and back
- Legs and arm caps are field-replaceable

#### Options

- Optional wood or polyurethane arm caps available
- Contrasting fabrics
- CALTB 133 Compliance
- Moisture Barrier



## features



Concealed clean-out space allows objects to fall through to the floor





Optional wood or polyurethane arm caps available



Tapered wood leg is field-replaceable. Single chair is also available with casters



Seat cover features seamless front for increased durability

### Statement of Line







Wood arm cap/leg finish selections:















Hardrock Maple

(HM)

Rustic Cherry (RC)

Summer Flame (SF)

Mahogany (MA)

Cherry Blossom (CB)

Chocolate (CH)

### Dimensions:



# Options:

- Optional wood or polyurethane arm caps available
- Contrasting fabrics
- Custom wood finishes
- Custom seat height
- Project customization available