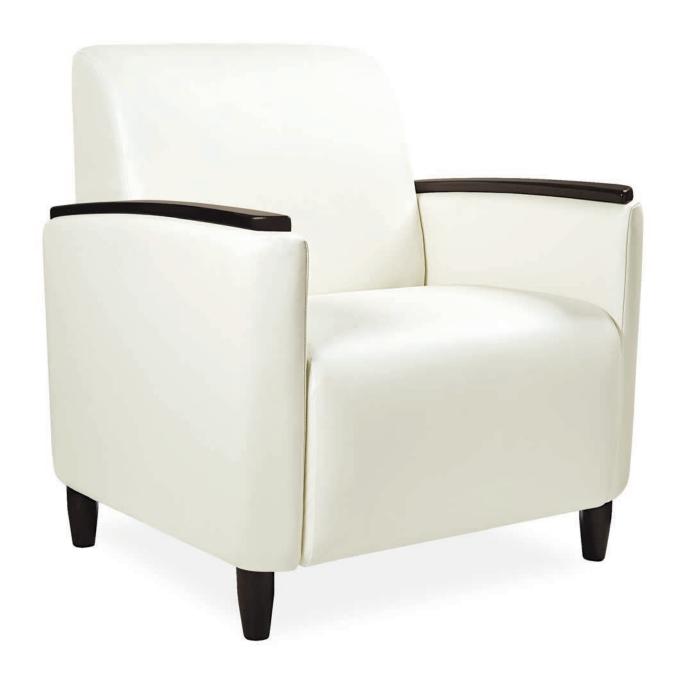

# verity

The Verity Collection is lounge furniture for high-traffic, public spaces. Rounded corners, wide arm rests and an ample seating area contribute to the pleasing lines and sustaining comfort of the Verity Lounge Collection.

#### **Features**

- Limited Lifetime Warranty
- Product lineup also includes 2-seat and 3-seat units
- Concealed clean-out space between seat and back
- Legs and arm caps are field-replaceable

## features

Concealed clean-out space allows objects to fall through to the floor

Optional wood or polyurethane arm caps available

Tapered wood leg is field-replaceable. Single chair is also available with casters