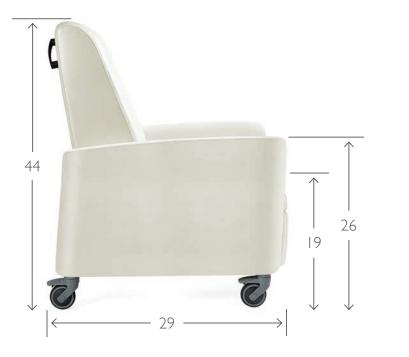

t brings residential warmth to clinical environments.

### Features

- Limited lifetime warranty
- 500 lb weight capacity
- 4 locking casters
- 3 position recline with easy to operate mechanism
- Ergonomically-positioned push handles for patient transport
- Stitching method reduces seams for increased infection resistance

### Options

- CALTBI33 compliance
- Moisture Barrier
- Optional wood or polyurethane arm caps available
- Contrasting fabrics



### features



Optional wood or polyurethane arm caps available



Stitching method reduces seams for increased infection resistance





4 locking casters prohibit wheel from rolling or swiveling for increased patient safety



Ergonomically-positioned push handles for patient transport

## **3-Position Patient Recliner**



## Dimensions:





### Wood arm cap finish selection:



Hardrock Maple (HM)



Rustic Cherry (RC)



Summer Flame (SF)



Mahogany (MA)





Chocolate (CH)



#### **STANCE |** HEALTHCARE