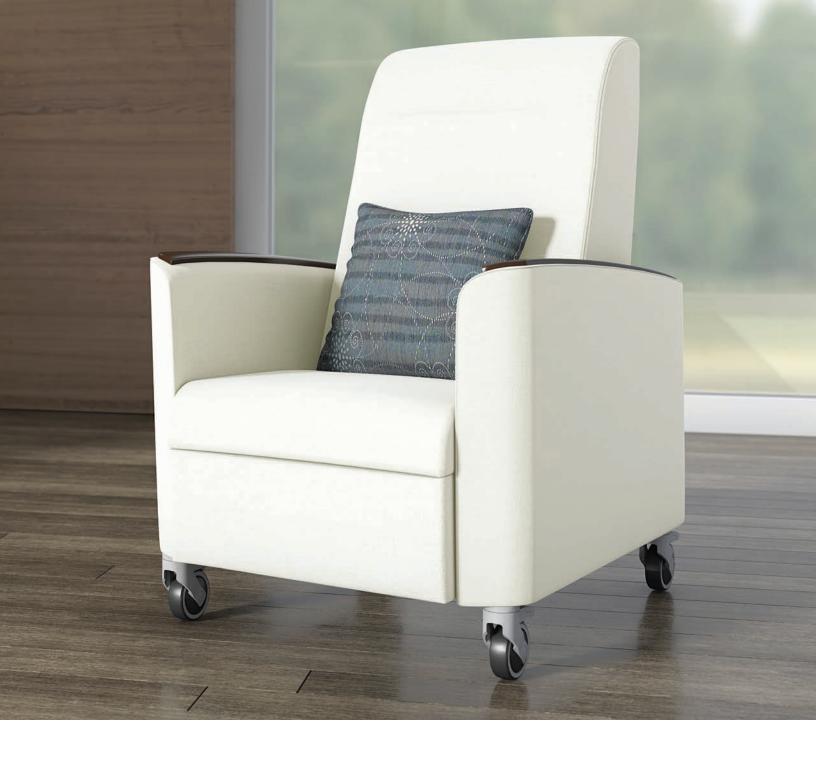

# verity recliner

Verity Recliner offers healthcare-grade durability and exudes an inviting, homelike aesthetic that brings residential warmth to clinical environments.

### Features

- Limited lifetime warranty
- 500 lb weight capacity
- 4 locking casters
- 3 position recline with easy to operate mechanism
- Ergonomically-positioned push handles for patient transport
- Stitching method reduces seams for increased infection resistance

### features

Optional wood or polyurethane arm caps available

Stitching method reduces seams for increased infection resistance

4 locking casters prohibit wheel from rolling or swiveling for increased patient safety

### Wood arm cap finish selection:

Hardrock Maple (HM)

Rustic Cherry (RC)

Summer Flame (SF)

Mahogany (MA)

Chocolate (CH)