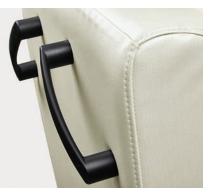

### Features

- Limited lifetime warranty
- 500 lb weight capacity
- 4 locking casters
- 3 position recline with easy to operate mechanism
- Ergonomically-positioned push handles for patient transport
- Stitching method reduces seams for increased infection resistance

Ergonomically-positioned push handles for patient transport