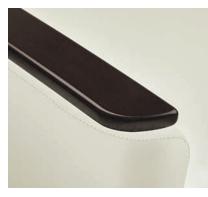

### features

Optional wood or polyurethane arm caps available

Stitching method reduces seams for increased infection resistance

4 locking casters prohibit wheel from rolling or swiveling for increased patient safety

### Wood arm cap finish selection:

Hardrock Maple (HM)

Rustic Cherry (RC)

Summer Flame (SF)

Mahogany (MA)

Chocolate (CH)