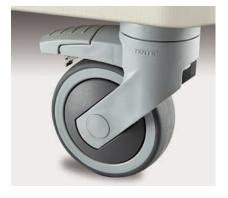

### Features

- Limited lifetime warranty
- 500 lb weight capacity
- 4 locking casters
- 3 position recline with easy to operate mechanism
- Ergonomically-positioned push handles for patient transport
- Stitching method reduces seams for increased infection resistance

### features

Optional wood or polyurethane arm caps available

Stitching method reduces seams for increased infection resistance

4 locking casters prohibit wheel from rolling or swiveling for increased patient safety