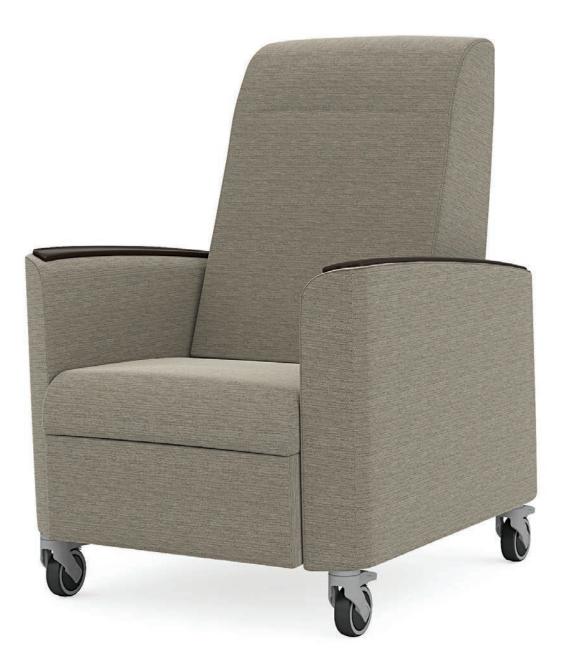

# verity recliner

Verity Recliner offers healthcare-grade durability and exudes an inviting, homelike aesthetic that brings residential warmth to clinical environments.

### Features

- Limited lifetime warranty
- 500 lb weight capacity
- 4 locking casters
- 3 position recline with easy to operate mechanism
- Ergonomically-positioned push handles for patient transport
- Stitching method reduces seams for increased infection resistance

### features

Optional wood or polyurethane arm caps available

Stitching method reduces seams for increased infection resistance

4 locking casters prohibit wheel from rolling or swiveling for increased patient safety

Ergonomically-positioned push handles for patient transport

## **3-Position Patient Recliner**