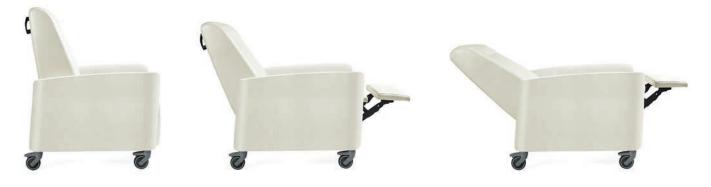

### Features

- Limited lifetime warranty
- 500 lb weight capacity
- 4 locking casters
- 3 position recline with easy to operate mechanism
- Ergonomically-positioned push handles for patient transport
- Stitching method reduces seams for increased infection resistance

## **3-Position Patient Recliner**