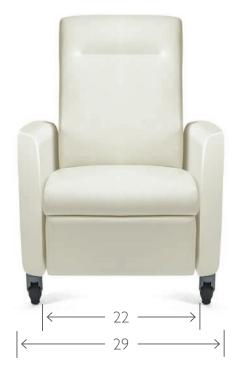

brings residential warmth to clinical environments.

### Features

- Limited lifetime warranty
- 500 lb weight capacity
- 4 locking casters
- 3 position recline with easy to operate mechanism
- Ergonomically-positioned push handles for patient transport
- Stitching method reduces seams for increased infection resistance

### Options

- CALTBI33 compliance
- Moisture Barrier
- Optional wood or polyurethane arm caps available
- Contrasting fabrics



### features



Optional wood or polyurethane arm caps available



Stitching method reduces seams for increased infection resistance





4 locking casters prohibit wheel from rolling or swiveling for increased patient safety



Ergonomically-positioned push handles for patient transport

## **3-Position Patient Recliner**



## Dimensions:





### Wood arm cap finish selection:



Hardrock Maple (HM)



Rustic Cherry (RC)



Summer Flame (SF)



Mahogany (MA)





Chocolate (CH)



#### **STANCE |** HEALTHCARE