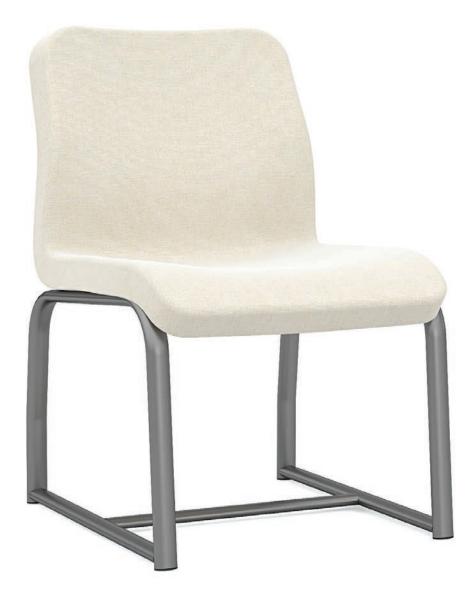

# vista II bh

Constructed of attractive oval tubing and an easyto-clean one-piece contoured seat and back, Vista II Behavioral Health chairs are strong, exceptionally comfortable and safe. The collection consists of arm and armless models available in two seat widths – 18" and 22". Armless models are available with 4 post legs or sled base.

#### Features

- Limited Lifetime Warranty
- 14-gauge oval-tube steel frame
- All fasteners are tamper-resistant
- Steel seat pan conceals upholstery staples and adds weight
- Simple one-piece seat/back is comfortable and easy to clean
- Nylon glides are non-removable and protect floors from damage

### Statement of Line

Heavy-Duty Chair, armless with sled base

(18" seat width)

Heavy-Duty Chair, armless with sled base

(22" seat width)

Heavy-Duty Chair, armless with 4 post legs (18" seat width)

Heavy-Duty Chair, armless with 4 post legs (22" seat width)