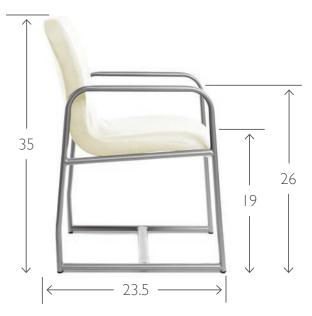

ty
- 14-gauge oval-tube steel frame
- All fasteners are tamper-resistant
- Steel seat pan conceals upholstery staples and adds weight
- Simple one-piece seat/back is comfortable and easy to clean
- Nylon glides are non-removable and protect floors from damage

#### Options

- Custom frame finishes
- Bolt-to-floor brackets
- CALTB 133 Compliance
- Moisture Barrier



### features



Tamper-resisant fasteners



Non-removable glides





Concealed upholstery staples



H-base adds additional reinforcement

### Statement of Line

Heavy-Duty Chair, armless with sled base

(18" seat width)

Heavy-Duty Chair, armless with sled base

(22" seat width)



Heavy-Duty Chair, armless with 4 post legs (18" seat width)



Heavy-Duty Chair, armless with 4 post legs (22" seat width)

### **Dimensions:**



#### Powdercoat finish selections: \*Custom frame finishes available on request











Smooth Black

Textured Black







Metallic Beige

f

 $\mathbf{O}$ 

in



**STANCE | HEALTHCARE** 



Heavy-Duty Chair, with arms and sled base (18" seat width)



Heavy-Duty Chair, with arms and sled base (22" seat width)

### Options:

- Custom frame finishes
- Bolt-to-floor brackets
- CALTB 133 Compliance
- Moisture Barrier