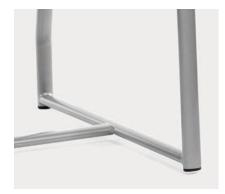

### features

Tamper-resisant fasteners

Non-removable glides

Concealed upholstery staples

H-base adds additional reinforcement