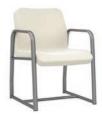

### Statement of Line

Heavy-Duty Chair, armless with sled base

(18" seat width)

Heavy-Duty Chair, armless with sled base

(22" seat width)

Heavy-Duty Chair, armless with 4 post legs (18" seat width)

Heavy-Duty Chair, armless with 4 post legs (22" seat width)