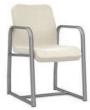

Heavy-Duty Chair, with arms and sled base (18" seat width)

Heavy-Duty Chair, with arms and sled base (22" seat width)