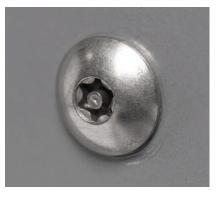

#### Features

- Limited Lifetime Warranty
- 14-gauge oval-tube steel frame
- All fasteners are tamper-resistant
- Steel seat pan conceals upholstery staples and adds weight
- Simple one-piece seat/back is comfortable and easy to clean
- Nylon glides are non-removable and protect floors from damage

### features

Tamper-resisant fasteners

Non-removable glides

Concealed upholstery staples

H-base adds additional reinforcement