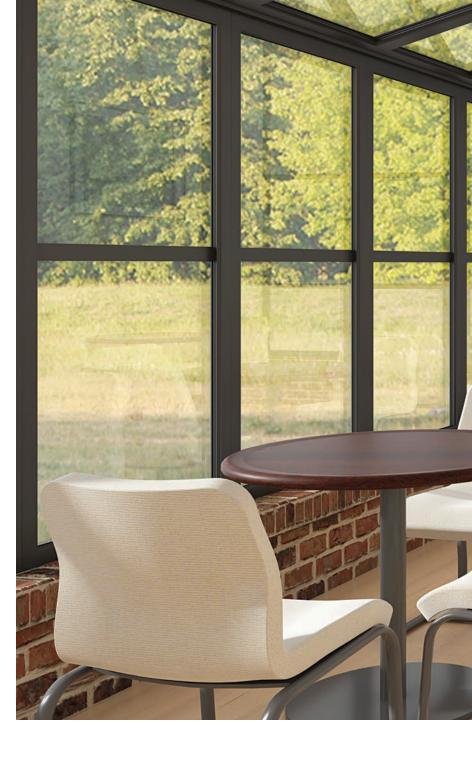

The breadth of the Vista II BH collection means it can be used in many applications including common areas, dining rooms, patient rooms and group therapy environments.