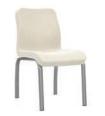

# vista II bh

Constructed of attractive oval tubing and an easyto-clean one-piece contoured seat and back, Vista II Behavioral Health chairs are strong, exceptionally comfortable and safe. The collection consists of arm and armless models available in two seat widths – 18" and 22". Armless models are available with 4 post legs or sled base.

### Statement of Line

Heavy-Duty Chair, armless with sled base

(18" seat width)

Heavy-Duty Chair, armless with sled base

(22" seat width)

Heavy-Duty Chair, armless with 4 post legs (18" seat width)

Heavy-Duty Chair, armless with 4 post legs (22" seat width)