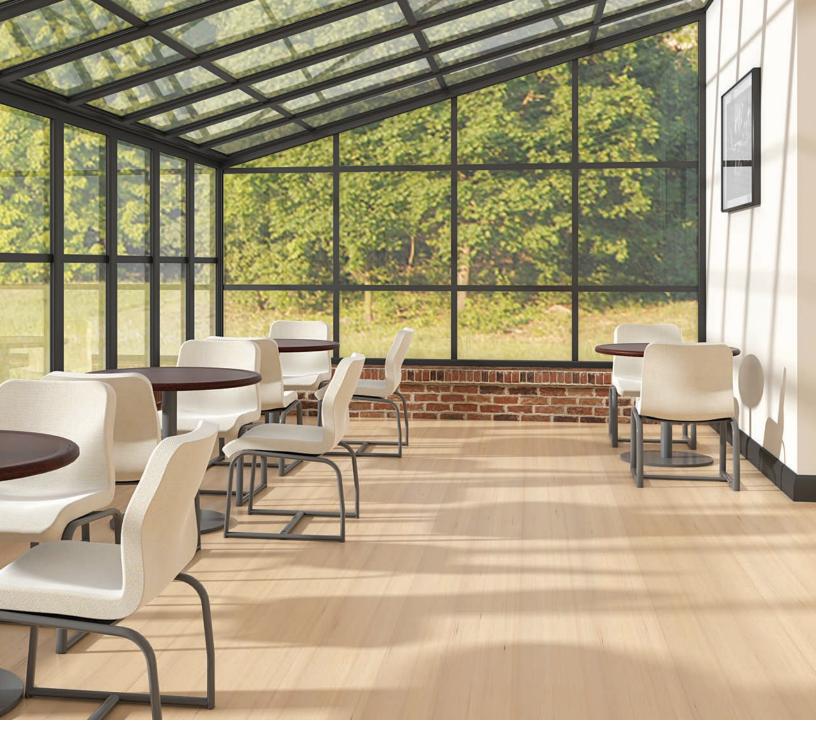

The breadth of the Vista II BH collection means it can be used in many applications including common areas, dining rooms, patient rooms and group therapy environments.