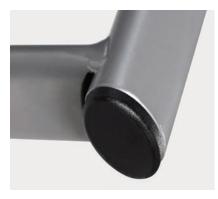

#### Features

- Limited Lifetime Warranty
- 14-gauge oval-tube steel frame
- All fasteners are tamper-resistant
- Steel seat pan conceals upholstery staples and adds weight
- Simple one-piece seat/back is comfortable and easy to clean
- Nylon glides are non-removable and protect floors from damage

### features

Tamper-resisant fasteners

Non-removable glides

Concealed upholstery staples

H-base adds additional reinforcement