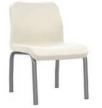

# vista II bh

Constructed of attractive oval tubing and an easyto-clean one-piece contoured seat and back, Vista II Behavioral Health chairs are strong, exceptionally comfortable and safe. The collection consists of arm and armless models available in two seat widths – 18" and 22". Armless models are available with 4 post legs or sled base.

The breadth of the Vista II BH collection means it can be used in many applications including common areas, dining rooms, patient rooms and group therapy environments.