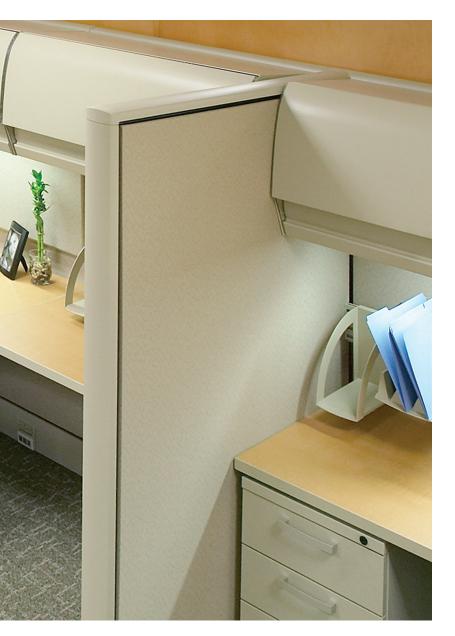

Notches on the ends of horizontal rails allow rails to be added or removed without disturbing any cables or adjacent panes.

B To shorten a panel in the middle of a run, simply lift off the top horizontal and add trim instead. Move cables to an adjacent panel by lifting and lowering the horizontal.

Use the same frame for either monolithic tiles or segmented tiles. Simply add or remove horizontal rails as needed.

B Mix or change tiles within the same frame. Options include acoustic, tackable fabric, steel, markerboard or glass.

Each panel has plenty of interior space to store excess loops of data cable.

Lay cables through the top horizontal of each panel to accommodate up to 24 Cat 5 UTP cables.

- A Stacking sections provide the freedom to create a private office with a door.
- B