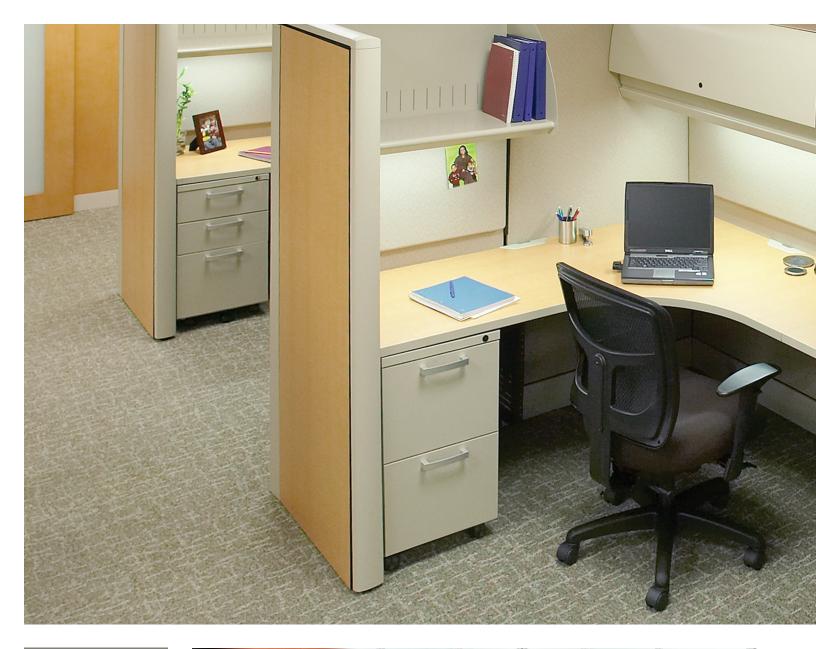

Doors are available in standard 36" widths as well as ADAcompliant 42" widths.

All panels can be used as a spine wall and accommodate off-module panel connectors.

B Segmented and half-segmented panels accommodate off-module storage and worksurface connectors.

Stacking sections allow panel heights to increase or decrease without disturbing wires, cables or adjacent panels.

Easily remove spine wall tiles with off-module panels that connect to the main panel with a 1" gap.

## FREEDOM OF WORKSPACE DESIGN

Ideal for both private and collaborative workspaces, WireWorks supports efficiency and productivity with integrated tables, overheads, and shelving. It is also readily compatible with other KI systems and furnishings.