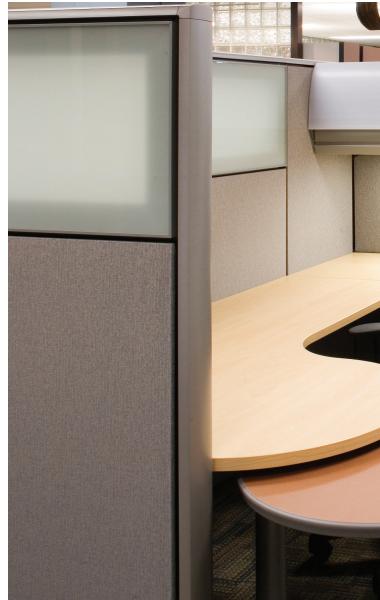

Use the same frame for either monolithic tiles or segmented tiles. Simply add or remove horizontal rails as needed.

B Mix or change tiles within the same frame. Options include acoustic, tackable fabric, steel, markerboard or glass.