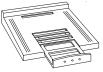

Notches on the ends of horizontal rails allow rails to be added or removed without disturbing any cables or adjacent panes.

B To shorten a panel in the middle of a run, simply lift off the top horizontal and add trim instead. Move cables to an adjacent panel by lifting and lowering the horizontal.

Use the same frame for either monolithic tiles or segmented tiles. Simply add or remove horizontal rails as needed.

B Mix or change tiles within the same frame. Options include acoustic, tackable fabric, steel, markerboard or glass.

Each panel has plenty of interior space to store excess loops of data cable.

Lay cables through the top horizontal of each panel to accommodate up to 24 Cat 5 UTP cables.

- A Stacking sections provide the freedom to create a private office with a door.
- B