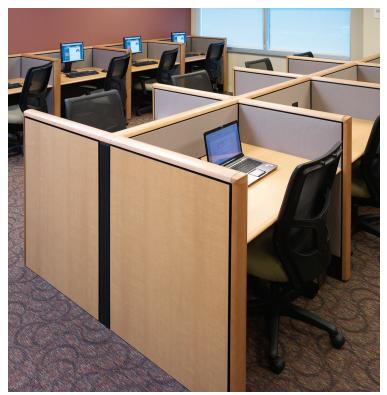

## WELCOME TO WORKPLACE FREEDOM

WireWorks® Panel System delivers the remarkable freedom to plan and change space efficiently with expansive build-to-spec offerings and limitless configurations. Its adaptive design provides exceptional layout flexibility, making it ideal for environments that require extensive segmentation, wire management, or frequent reconfiguration.

## FREEDOM OF WORKSPACE DESIGN

Ideal for both private and collaborative workspaces, WireWorks supports efficiency and productivity with integrated tables, overheads, and shelving. It is also readily compatible with other KI systems and furnishings.