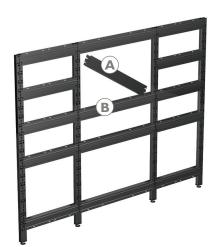

Notches on the ends of horizontal rails allow rails to be added or removed without disturbing any cables or adjacent panes.

B To shorten a panel in the middle of a run, simply lift off the top horizontal and add trim instead. Move cables to an adjacent panel by lifting and lowering the horizontal.

Use the same frame for either monolithic tiles or segmented tiles. Simply add or remove horizontal rails as needed.

B Mix or change tiles within the same frame. Options include acoustic, tackable fabric, steel, markerboard or glass.