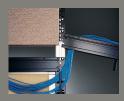

WireWorks also provides easy access to wire ways and accommodates all standard types of cables. And every WireWorks panel has plenty of interior space to store excess cabling, making future reconfiguration a breeze. You can even add power/data access tiles after installation.

Notches on the ends of horizontal rails allow rails to be added or removed without disturbing any cables or adjacent panes.

B To shorten a panel in the middle of a run, simply lift off the top horizontal and add trim instead. Move cables to an adjacent panel by lifting and lowering the horizontal.