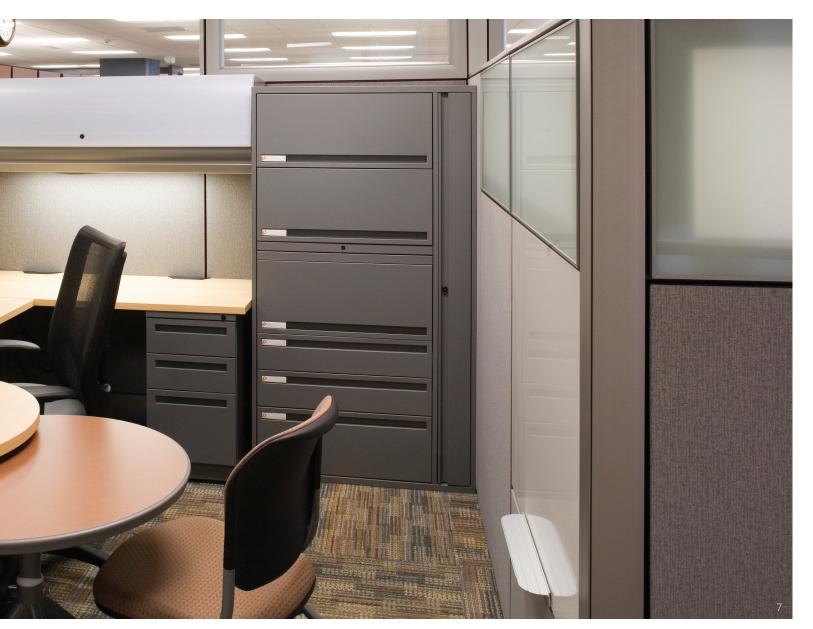

## FREEDOM OF WORKSPACE DESIGN

Ideal for both private and collaborative workspaces, WireWorks supports efficiency and productivity with integrated tables, overheads, and shelving. It is also readily compatible with other KI systems and furnishings.

# ACCESSORIES

A variety of accessory options are available with the WireWorks® Panel System.

#### **Storage Accessories**

Balance<sup>®</sup> Overhead Cabinet

U-Series<sup>®</sup> Overhead Cabinet

Universal Overhead Cabinet

Low Shelf

Overhead Task Light

Asymmetrical LED Light