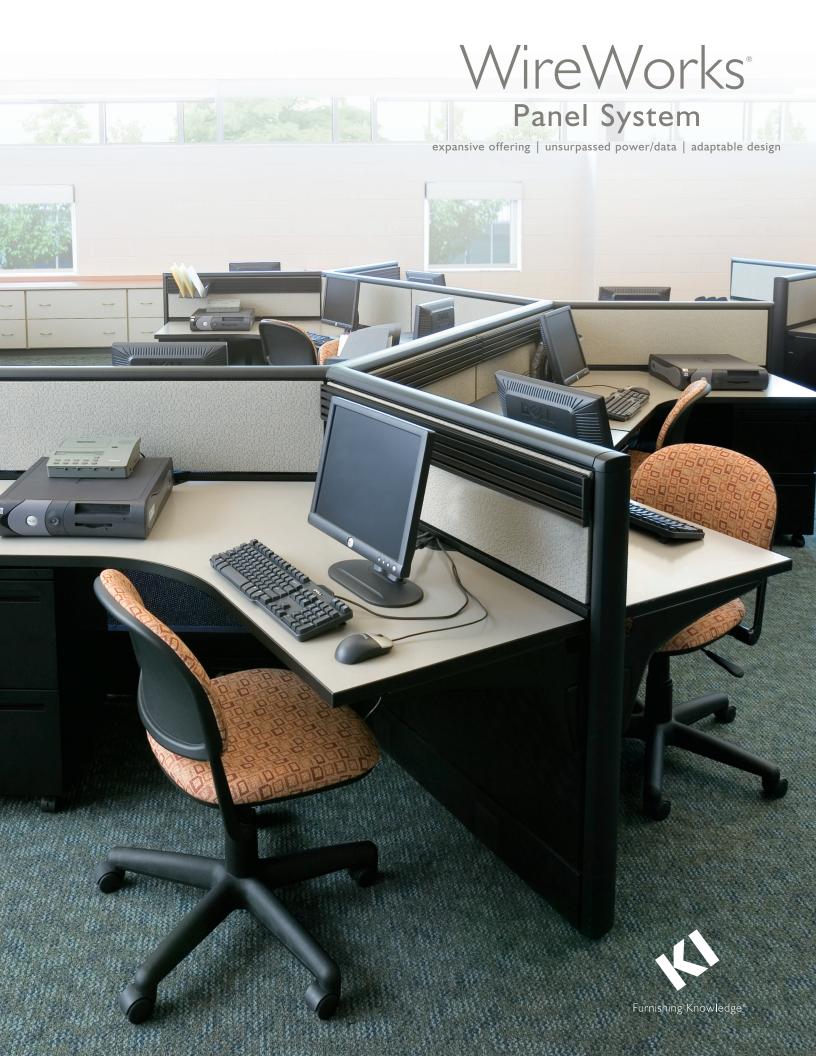

## WELCOME TO WORKPLACE FREEDOM

WireWorks® Panel System delivers the remarkable freedom to plan and change space efficiently with expansive build-to-spec offerings and limitless configurations. Its adaptive design provides exceptional layout flexibility, making it ideal for environments that require extensive segmentation, wire management, or frequent reconfiguration.

# FREEDOM OF TECHNOLOGY

WireWorks gives you cable management through and around every tile. Configure panels that run wires through the tiles and along sides of windows or open frames and stack panels up to 12 feet high. Use chimney tiles in place of ceiling infeeds to eliminate unsightly power poles.

WireWorks also provides easy access to wire ways and accommodates all standard types of cables. And every WireWorks panel has plenty of interior space to store excess cabling, making future reconfiguration a breeze. You can even add power/data access tiles after installation.