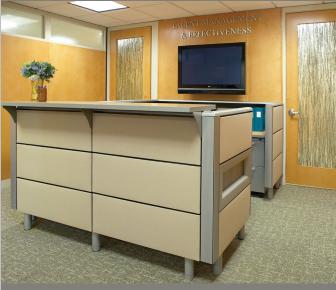

## FREEDOM OF WORKSPACE DESIGN

Ideal for both private and collaborative workspaces, WireWorks supports efficiency and productivity with integrated tables, overheads, and shelving. It is also readily compatible with other KI systems and furnishings.

#### **Storage Accessories**

Balance<sup>®</sup> Overhead Cabinet

U-Series<sup>®</sup> Overhead Cabinet

Universal Overhead Cabinet

Low Shelf

Overhead Task Light

Asymmetrical LED Light