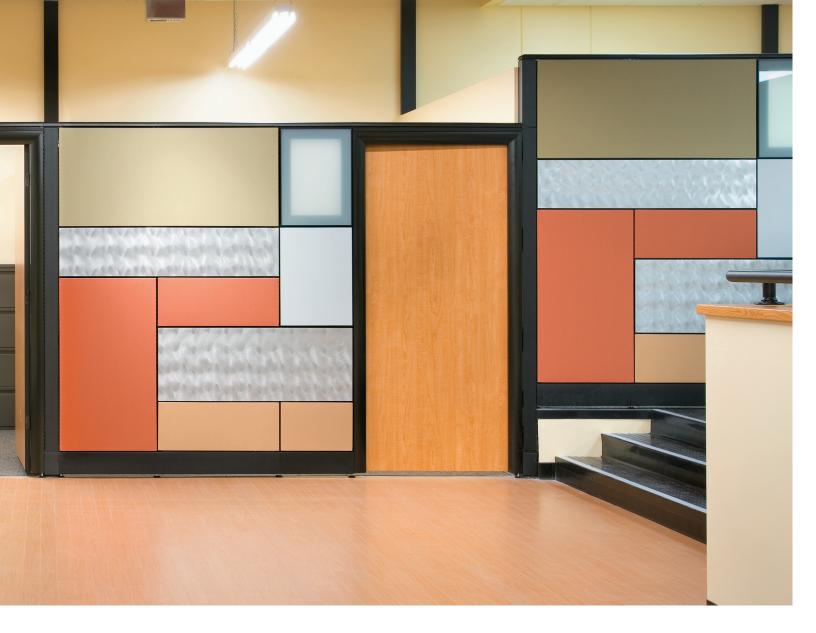

## WELCOME TO WORKPLACE FREEDOM

WireWorks® Panel System delivers the remarkable freedom to plan and change space efficiently with expansive build-to-spec offerings and limitless configurations. Its adaptive design provides exceptional layout flexibility, making it ideal for environments that require extensive segmentation, wire management, or frequent reconfiguration.

## FREEDOM OF WORKSPACE DESIGN

Ideal for both private and collaborative workspaces, WireWorks supports efficiency and productivity with integrated tables, overheads, and shelving. It is also readily compatible with other KI systems and furnishings.