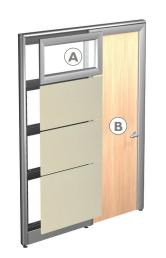

Each panel has plenty of interior space to store excess loops of data cable.

Lay cables through the top horizontal of each panel to accommodate up to 24 Cat 5 UTP cables.

- A Stacking sections provide the freedom to create a private office with a door.
- B

Doors are available in standard 36" widths as well as ADAcompliant 42" widths.

All panels can be used as a spine wall and accommodate off-module panel connectors.

B Segmented and half-segmented panels accommodate off-module storage and worksurface connectors.