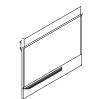

## WELCOME TO WORKPLACE FREEDOM

WireWorks® Panel System delivers the remarkable freedom to plan and change space efficiently with expansive build-to-spec offerings and limitless configurations. Its adaptive design provides exceptional layout flexibility, making it ideal for environments that require extensive segmentation, wire management, or frequent reconfiguration.

# FREEDOM OF TECHNOLOGY

WireWorks gives you cable management through and around every tile. Configure panels that run wires through the tiles and along sides of windows or open frames and stack panels up to 12 feet high. Use chimney tiles in place of ceiling infeeds to eliminate unsightly power poles.

WireWorks also provides easy access to wire ways and accommodates all standard types of cables. And every WireWorks panel has plenty of interior space to store excess cabling, making future reconfiguration a breeze. You can even add power/data access tiles after installation.