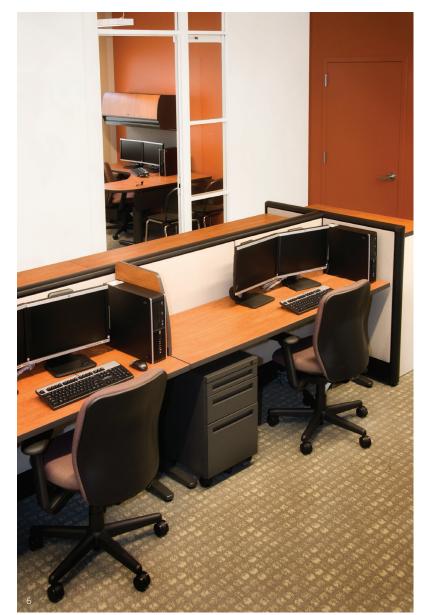

## FREEDOM OF WORKSPACE DESIGN

Ideal for both private and collaborative workspaces, WireWorks supports efficiency and productivity with integrated tables, overheads, and shelving. It is also readily compatible with other KI systems and furnishings.