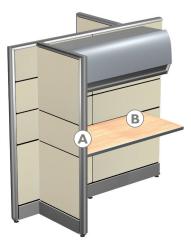

## FREEDOM OF WORKSPACE DESIGN

Ideal for both private and collaborative workspaces, WireWorks supports efficiency and productivity with integrated tables, overheads, and shelving. It is also readily compatible with other KI systems and furnishings.

#### **Storage Accessories**

Balance<sup>®</sup> Overhead Cabinet

U-Series<sup>®</sup> Overhead Cabinet

Universal Overhead Cabinet

Low Shelf

Overhead Task Light

Asymmetrical LED Light