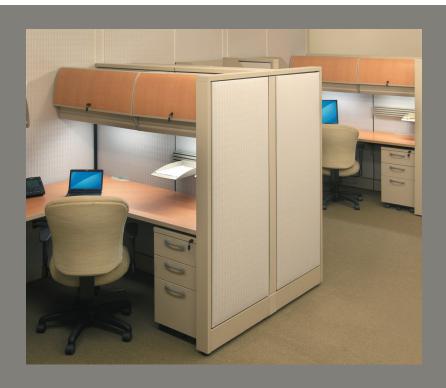

## FREEDOM OF WORKSPACE DESIGN

Ideal for both private and collaborative workspaces, WireWorks supports efficiency and productivity with integrated tables, overheads, and shelving. It is also readily compatible with other KI systems and furnishings.

#### **Storage Accessories**

Balance<sup>®</sup> Overhead Cabinet

U-Series<sup>®</sup> Overhead Cabinet

Universal Overhead Cabinet

Low Shelf

Overhead Task Light

Asymmetrical LED Light