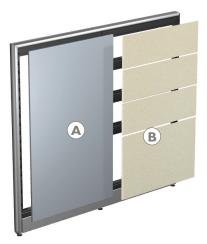

Use the same frame for either monolithic tiles or segmented tiles. Simply add or remove horizontal rails as needed.

B Mix or change tiles within the same frame. Options include acoustic, tackable fabric, steel, markerboard or glass.

Each panel has plenty of interior space to store excess loops of data cable.

Lay cables through the top horizontal of each panel to accommodate up to 24 Cat 5 UTP cables.

- A Stacking sections provide the freedom to create a private office with a door.
- B