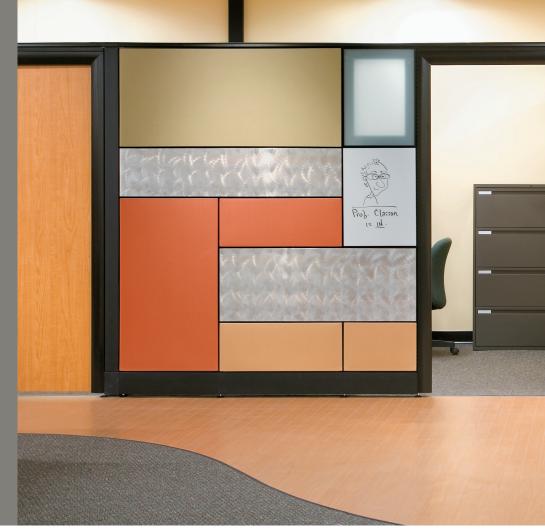

Use the same frame for either monolithic tiles or segmented tiles. Simply add or remove horizontal rails as needed.

B Mix or change tiles within the same frame. Options include acoustic, tackable fabric, steel, markerboard or glass.

## FREEDOM OF WORKSPACE DESIGN

Ideal for both private and collaborative workspaces, WireWorks supports efficiency and productivity with integrated tables, overheads, and shelving. It is also readily compatible with other KI systems and furnishings.