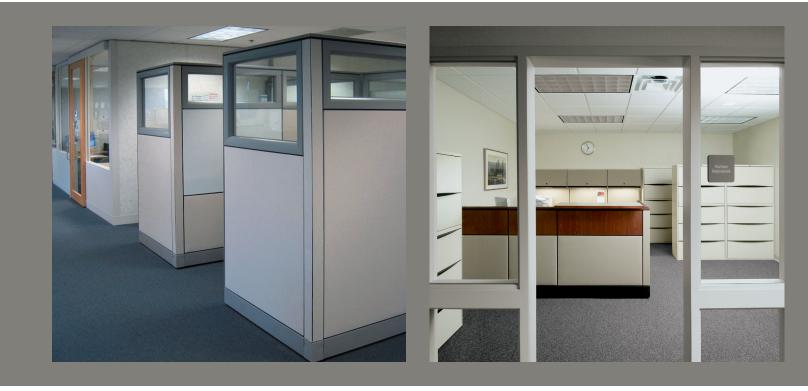

Doors are available in standard 36" widths as well as ADAcompliant 42" widths.

All panels can be used as a spine wall and accommodate off-module panel connectors.

B Segmented and half-segmented panels accommodate off-module storage and worksurface connectors.

Stacking sections allow panel heights to increase or decrease without disturbing wires, cables or adjacent panels.

Easily remove spine wall tiles with off-module panels that connect to the main panel with a 1" gap.