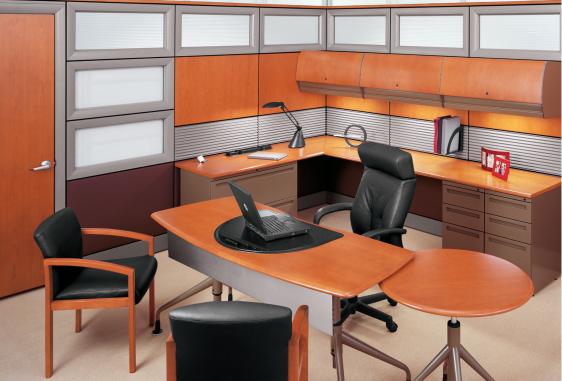

## FREEDOM OF WORKSPACE DESIGN

Ideal for both private and collaborative workspaces, WireWorks supports efficiency and productivity with integrated tables, overheads, and shelving. It is also readily compatible with other KI systems and furnishings.