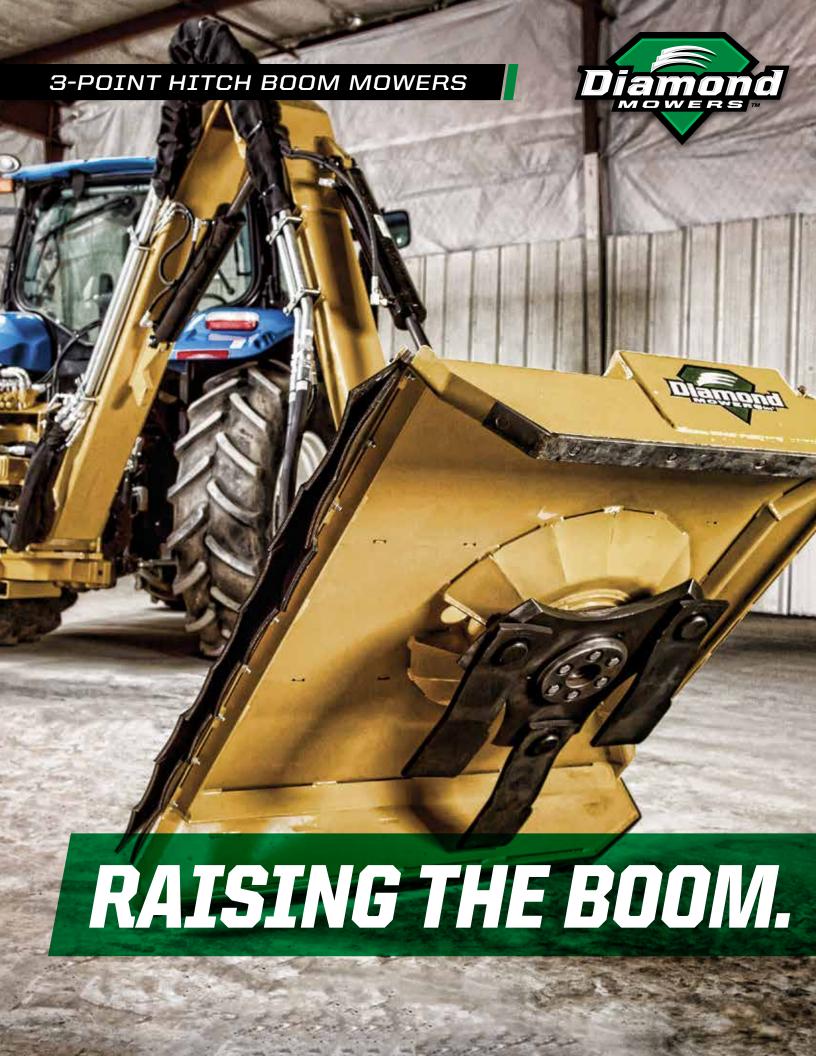

# CONSTANTLY RAISING OUR GAME.

At Diamond Mowers, no job is done casually and no work is unimportant. We build the toughest, most reliable and safest heavy-duty equipment in the business. It's that simple. We raise everything in Sioux Falls, South Dakota, USA and that goes for our line of 3-Point Hitch Boom Mowers. **Demand Better. DEMAND DIAMOND**.

#### BUILT ABOVE AND BEYOND

No matter what dimension or weight our equipment might be, it is always built with a heavy-duty, all-day attitude. Always. Our line of 3-Point Hitch Booms raises your capabilities and efficiency every single day they're in the field. These units clean overgrowth from fence lines, cut back overhead trees, handle CRP and terraces, ditches, waterways and more. 3-Point Hitch Boom Mowers mount on tractors with ease and dismount just as easily. All Diamond 3-Point Hitch Boom Mower shells are constructed of 100,000 psi steel housing—a rating nearly 3x stronger than standard A36 steel. Take down all manner of brush and various tree sizes, leaving behind a Diamond shine.