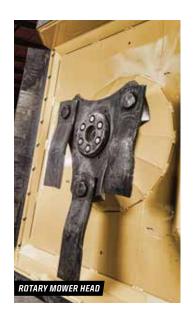

#### **40" ROTARY MOWER HEAD**

- Cuts up to 4" diameter brush/trees
- Diamond proprietary Tri-Hex mulching disc provides greater inertia in tough conditions. *Tri-Hex disc is covered by an unprecedented 5-year warranty.*

#### **50" ROTARY MOWER HEAD**

- Cuts up to 8" diameter brush/trees
- Proprietary Tri-Hex mulching disc and reinforcing ring