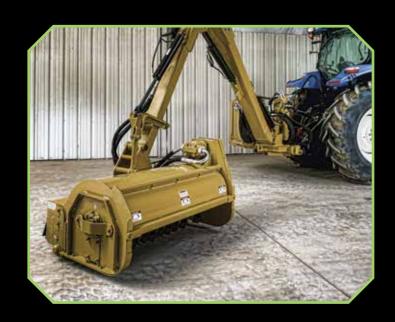

## ROTARY VS. FLAIL: GOING HEAD-TO-HEAD

Well, it's not really a fight. Both our rotary and flail heads are top notch (actually, they're 2 notches above top notch). The difference is the working environment, your needs and the ultimate goal.

The ROTARY MOWER is an overall faster cut for brush and some trees. It leaves a rougher cut than the flail's finer finish. And, the rotary does require some added safety precautions. Over the long haul it can cost you less to operate.

The FLAIL MOWER offers a safer operating platform, while providing a much more manicured and clean cut. Its higher quality cut will require a slower tractor speed. In long-term costs it will generally run higher than the rotary mower.