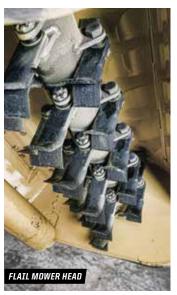

### **42" AND 44" FLAIL MOWER HEADS**

- · Cuts up to 2" diameter grass/brush
- Protective bonnet for safer operation
- · Flail knives less likely to propel objects