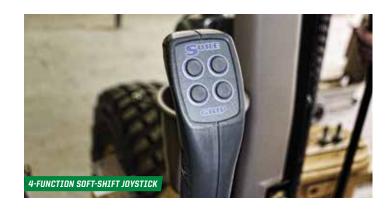

#### 4-FUNCTION SOFT-SHIFT JOYSTICK

- · Improved ergonomics
- Increased mowing speed in tough terrain because of shorter operator reaction time
- Decreased operator fatigue

All Diamond 3-point hitch boom mowers come standard with 4-Function Soft-Shift Joystick.