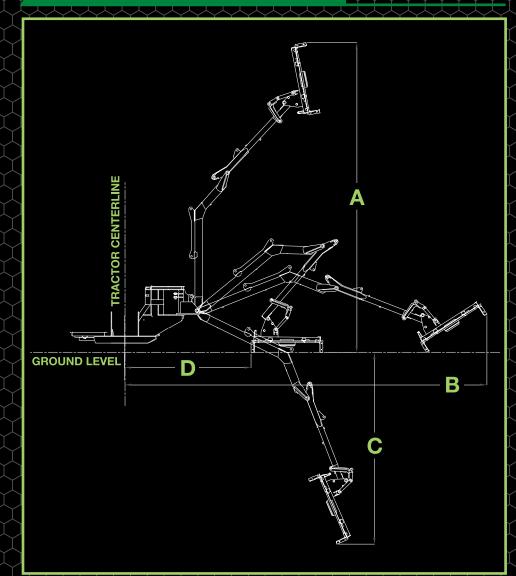

#### DIAMOND 3-PT. HITCH BOOM MOWERS SPECS:

|                    | 14' STD                    | 16' STD                    | 17' HD                     | 50, HD                     |
|--------------------|----------------------------|----------------------------|----------------------------|----------------------------|
| Hitch              | Cat II or III              |
| PTO                | 540                        | 540                        | 1,000                      | 1,000                      |
| PTO HP             | 60                         | 60                         | 90                         | 90                         |
| Min. Tractor Wt.   | 4,500 lb.                  | 6,000 lb.                  | 10,500 lb.                 | 11,500 lb.                 |
| Heads              | 40" Rotary<br>or 42" Flail | 40" Rotary<br>or 42" Flail | 50" Rotary<br>or 44" Flail | 50" Rotary<br>or 44" Flail |
| Wt. w/ Rotary Head | 2,440 lb.                  | 2,506 lb.                  | 3,095 lb.                  | 3,145 lb.                  |
| Wt. w/ Flail Head  | 2,493 lb.                  | 2,589 lb.                  | 3,314 lb.                  | 3,364 lb.                  |