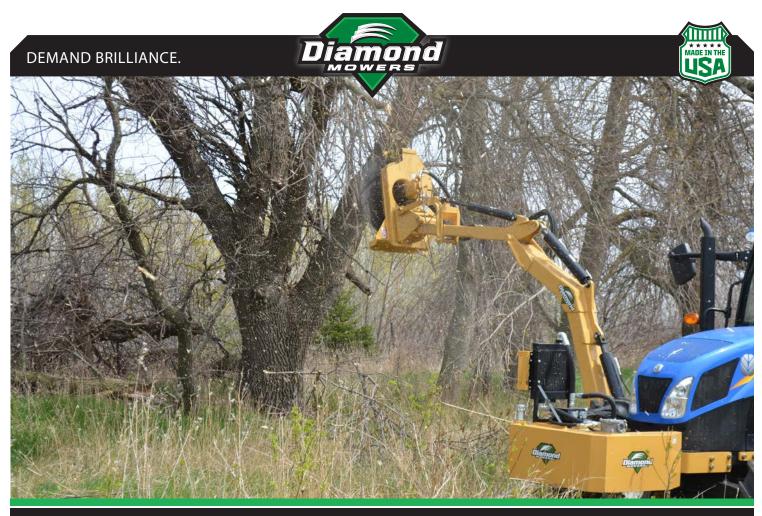

# **36" Boom Forestry Head**

# Cut. Grind. Mulch.

Making the most out of everything you have is what we do at Diamond Mowers. The 36" Boom Forestry Head is just one of Diamond's latest Made-In-The-USA innovations, turning trees into mulch while grinding stumps flush to the ground...all 10 times faster than a typical rotary head.

Safer than using a boom rotary, Diamond's Forestry Head includes an open front exposing the blade to feed material quickly, while steel deflectors with full casing directs material down safely after it's mulched.

This compact, boom-mounted forestry head is designed exclusively for brush cutting applications.

- Cuts up to 18" diameter
- Very fast production
  - Up to 10x faster than a rotary head
- Cuts with both the perimeter and bottom surface
- Ability to mulch material
- Highly efficient, hardened steel, replaceable teeth
- Attaches to any Diamond or Tiger<sup>™</sup> mid-mount boom or Diamond HD 3-Point boom