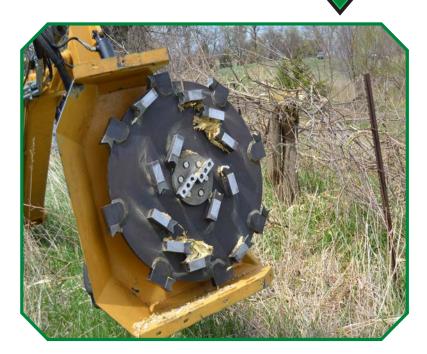

### **CUTTING POWER**

Diamond's unique design includes teeth on the perimeter of the blade, as well as cutting teeth and knives on the bottom of the disc to allow the head to come straight down on top of trees.

20 replaceable, hardened steel teeth cut cleanly and efficiently. With the ability to cut on all four sides, the teeth can be rotated for longer-lasting parts.

Patent pending, center-mounted teeth eliminate a dead spot that other equipment encounters, making Diamond's Forestry Head faster and more effective. Two knives located in the center create additional mulching capacity, allowing the head to cut, grind and mulch with the entire blade.