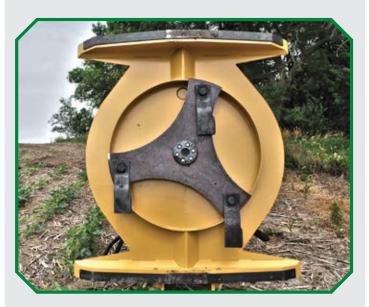

A welcome option to the too-much-grinder and the not-enough-mower... Diamond Excavator Heads.

- Most rugged excavator brush cutter products on the market
- Diamond proprietary Tri-Hex disc, covered by an unprecedented 5-year warranty
- Mower shells are built with 100,000 psi steel housing, nearly 3x stronger than standard A36 steel

# 72" Excavator Brush Cutter Attachment

- Cuts up to 8" trees or brush
- Proprietary Tri-Hex mulching disc
- Diamond exclusive Reinforcing Ring
- Impressive 2,400 lbs. total weight

#### 60" Excavator Brush Cutter Attachment

- Cuts up to 8" trees or brush
- Proprietary Tri-Hex mulching disc
- Diamond exclusive Reinforcing Ring
- 1,450 lbs. total weight

# **50" Excavator Brush Cutter Attachment**

- Cuts up to 8" trees or brush
- Proprietary Tri-Hex mulching disc
- Diamond exclusive Reinforcing Ring
- 1,300 lbs. total weight

# **40" Mini Excavator Brush Cutter Attachment**

- Slices up to 2" trees or brush
- Proprietary Tri-Hex mulching disc
- 550 lbs. total weight

See our Excavator Brush Cutter Heads in action: www.DiamondMowers.com/WeEatTrees