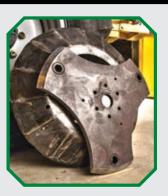

# DIAMOND TRI-HEX MULCHING DISC AND REINFORCING RING

Truth is, our Tri-Hex discs just don't fail. The Diamond proprietary Tri-Hex mulching disc provides greater inertia in tough conditions. Our discs are constructed of 1" thick 50,000 psi rated steel with hardened, replaceable inserts for unparalleled durability and easy blade maintenance.

Exclusive Reinforcing Ring For Extreme Durability. This Diamond design transfers the load from the center well to the deck structure, reducing stress on the weld joints and making our larger rotary heads even more reliable, durable and formidable.