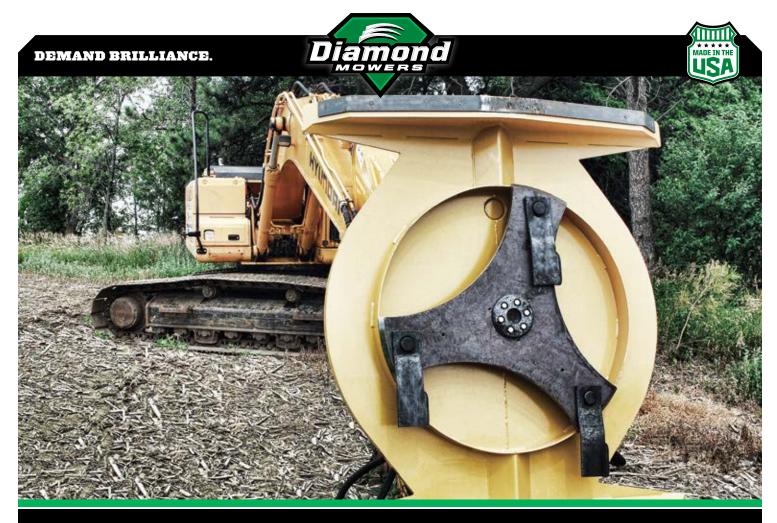

# **EXCAVATOR ROTARY MOWER**

A welcome option to the too-much-grinder and the not-enough-mower... Diamond Excavator Heads.

- Most rugged excavator brush cutter products on the market
- Diamond proprietary Tri-Hex disc, covered by an unprecedented 5-year warranty
- Mower shells are built with 100,000 psi steel housing, nearly 3x stronger than standard A36 steel

# DIAMOND TRI-HEX MULCHING DISC AND REINFORCING RING

Truth is, our Tri-Hex discs just don't fail. The Diamond proprietary Tri-Hex mulching disc provides greater inertia in tough conditions. Our discs are constructed of 1" thick 50,000 psi rated steel with hardened, replaceable inserts for unparalleled durability and easy blade maintenance.

Exclusive Reinforcing Ring For Extreme Durability. This Diamond design transfers the load from the center well to the deck structure, reducing stress on the weld joints and making our larger rotary heads even more reliable, durable and formidable.