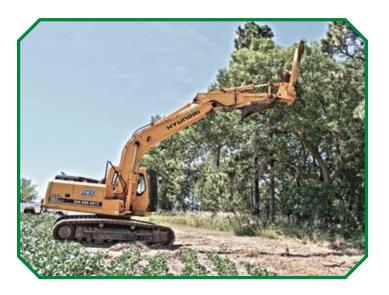

# **EXCAVATOR ROTARY MOWER**

# We Eat Trees.

If there were a "clean plate club" for excavators, we'd be president. At Diamond Mowers, our appetite for hard work and excellence is never satisfied. We're a Sioux Falls, South Dakota, company building ultra tough, super reliable and Made-in-the-USA equipment.

A welcome option to the too-much-grinder and the not-enough-mower... Diamond Excavator Heads.

- Most rugged excavator brush cutter products on the market
- Diamond proprietary Tri-Hex disc, covered by an unprecedented 5-year warranty
- Mower shells are built with 100,000 psi steel housing, nearly 3x stronger than standard A36 steel