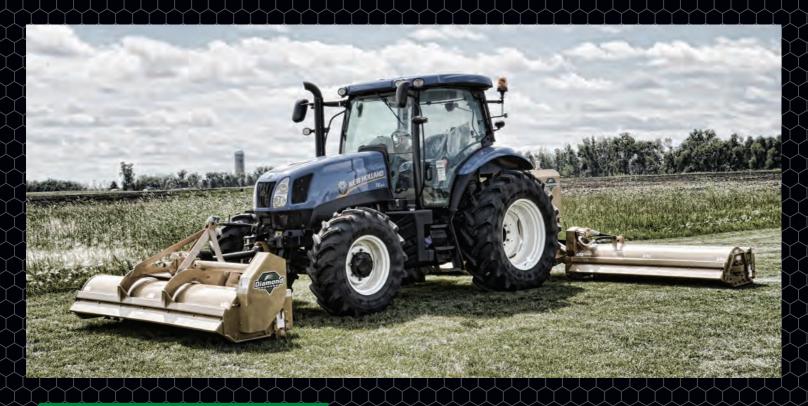

# FLAIL MOWERS

## **SIDE FLAIL MOWER**

- Hydraulically driven + PTO driven
- Available in 60", 75", or 90" widths

#### **REAR FLAIL MOWER**

- 540 PTO Drive
- Cat II 3-Point Hitch
- Available in 90" and 102" widths
- Available in center and offset models