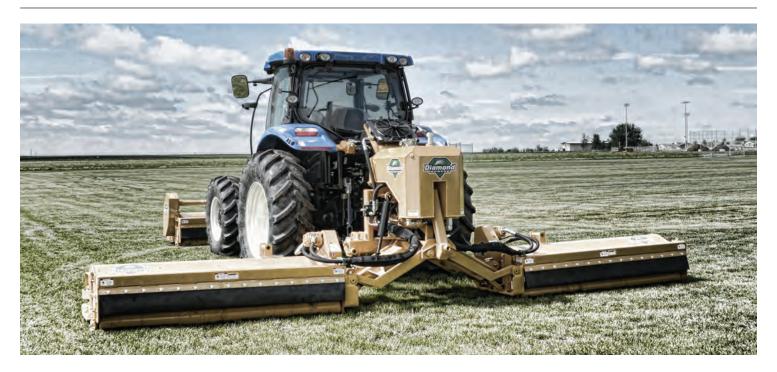

#### TWIN FLAIL MOWER

- Hydraulically driven
- · Covers larger areas
- Highly efficient
- Offset option ensures overlap with side flail