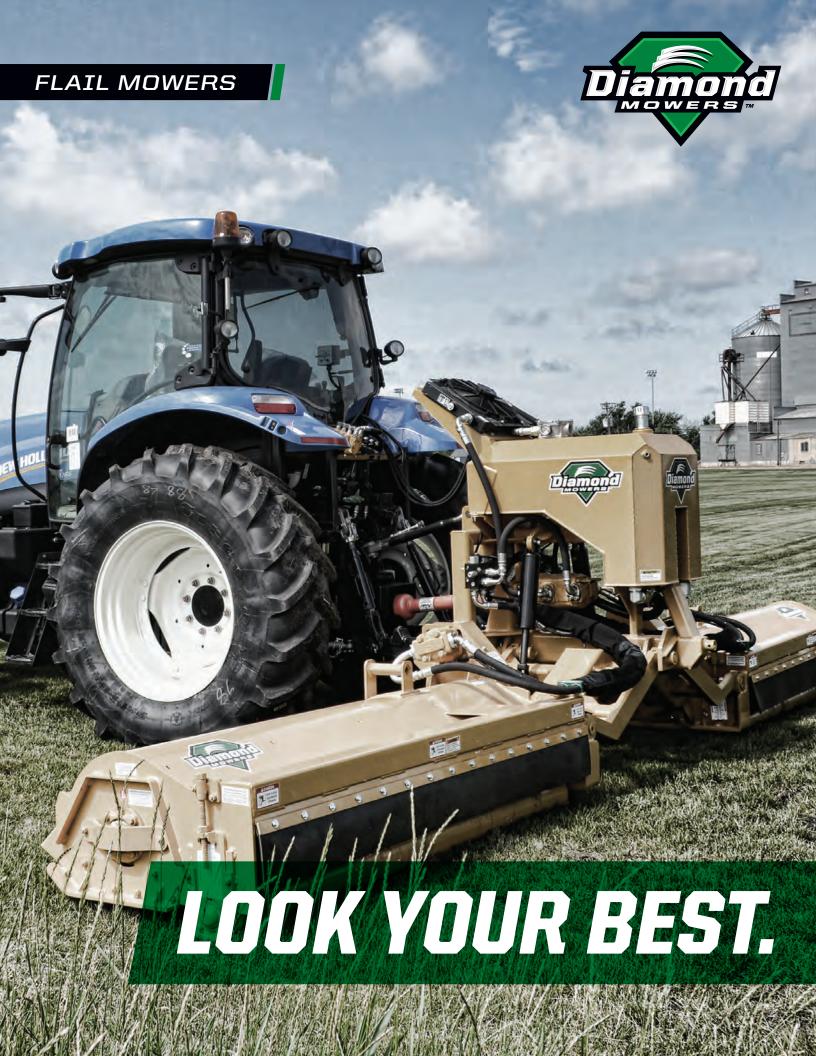

# STYLE AND SUBSTANCE.

At Diamond Mowers, we know that nothing looks better than a job done right. Our Flail Mowers are built right here, in the USA. They're the toughest, safest, and most reliable in the market, and you won't find a more precise piece of heavy-duty equipment, anywhere. **Demand the Best. DEMAND DIAMOND.** 

# LOOKING GOOD.

Some jobs call for a little something special.

The Diamond Flail Mower will give you a cut that's manicured and clean. The Flail's ground roller maintains a consistent cutting height, and protects the flail by keeping it out of the ground. The balanced cutter shaft makes for extra smooth operation. You'll also have the ability to flip between clockwise and counterclockwise rotation to match the unique cutting conditions of just about any job, while maintaining the precision that the Diamond Flail is known for.

# VERSATILE. RUGGED. SAFE.

Every Diamond Flail Mower features all purpose, self-cleaning, reversible knives; replaceable skid shoes; adjustable roller height; and will cut grass and brush up to 2". Diamond's flail mowers are less likely to propel objects than rotary mowers - a discharge flap protects equipment, operator and bystanders, and the protective bonnet provides yet another layer of safety.