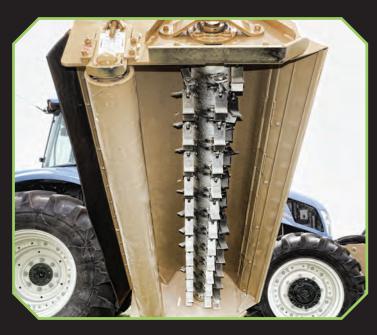

Diamond Flail Mowers also feature Double V belt power transfer, a self-adjusting tensioner, and a skid shoe that protects the ground roller bearing. The easily replaceable Grip-Tite bearings on the cutter shaft extend product life.

# COMPONENT **DIAMOND'S DIMENSIONS** Cutter Shaft ...... 6" diameter

Side Wall Thickness ...... 0.5"

Available Horsepower ...... 70 hp