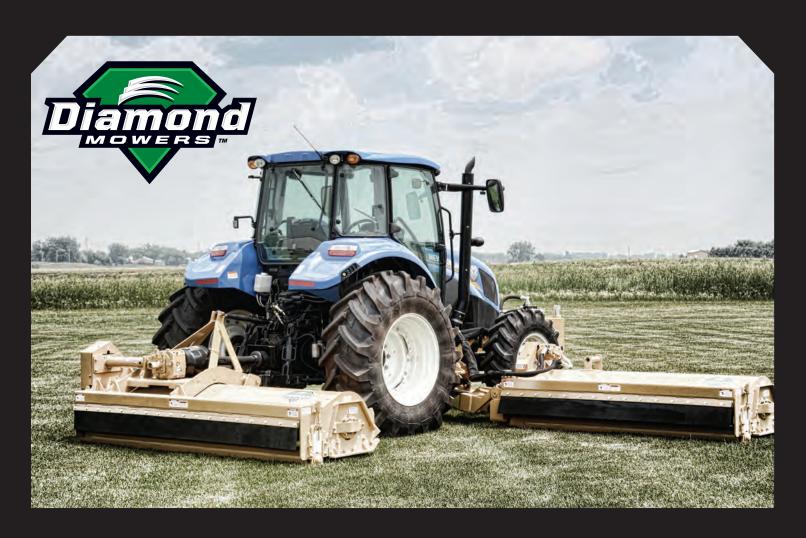

#### TWIN FLAIL MOWER

- Hydraulically driven
- · Covers larger areas
- Highly efficient
- Offset option ensures overlap with side flail